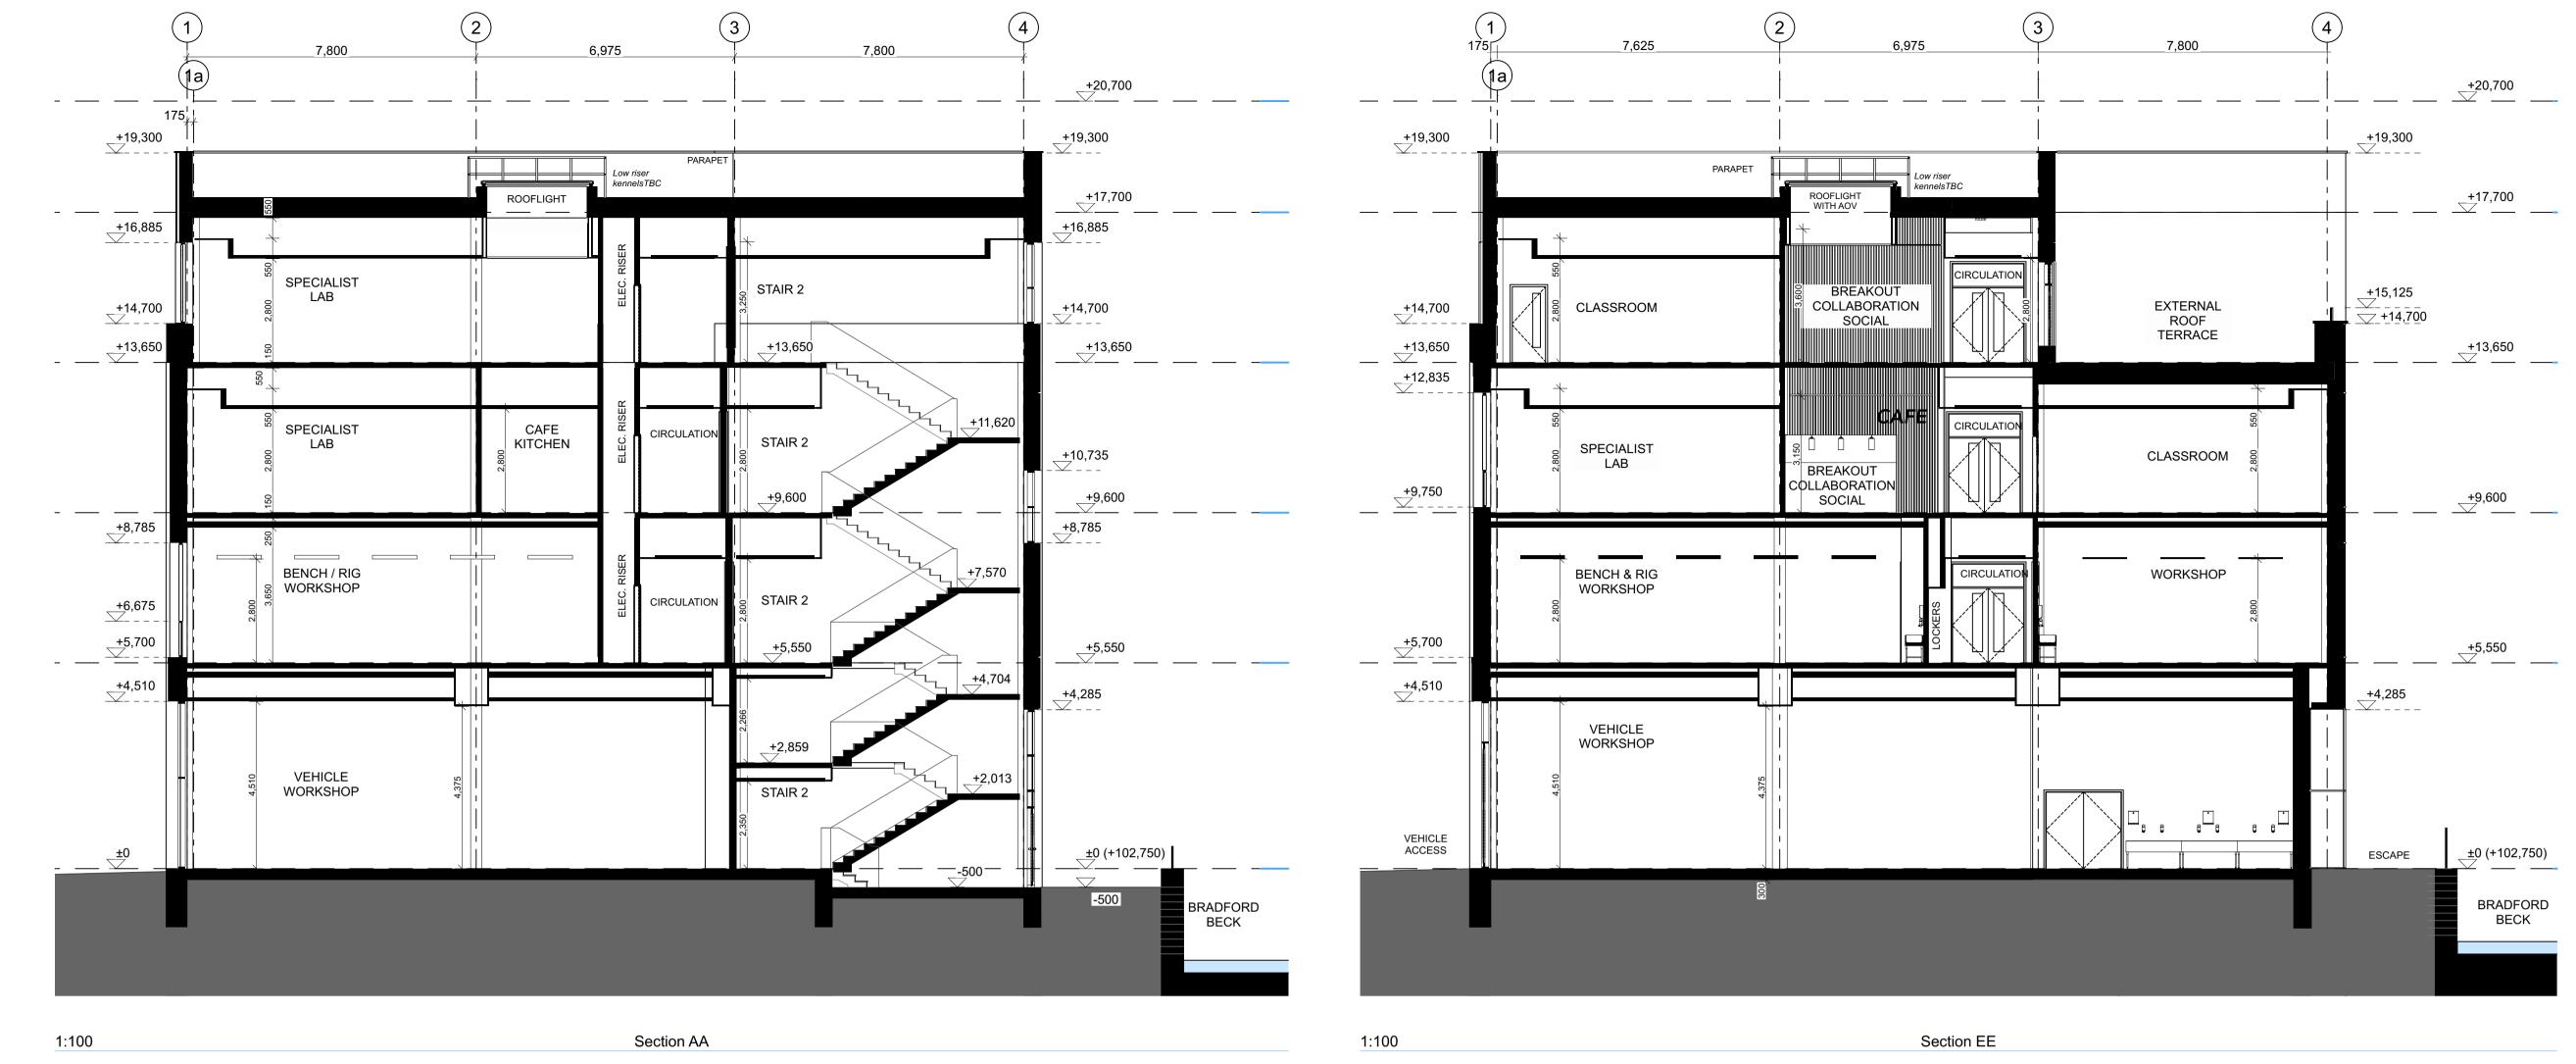

| +21,200  | 7,800                                                                                                                                | 3<br>6,975<br>6,975                                   | 7,800 1<br>1a                         |
|----------|--------------------------------------------------------------------------------------------------------------------------------------|-------------------------------------------------------|---------------------------------------|
| +19,300  | Level access - ROOF TOP<br>Staircase / Roof PLANTROOM<br>Inish / Door height AND STAIR TO<br>to be co-ordinated a ROOF<br>next stage | Low riser kennels and<br>lift overun TBC              |                                       |
|          |                                                                                                                                      |                                                       | · · · · · · · · · · · · · · · · · · · |
| +14,700  | STAFFROOM                                                                                                                            |                                                       |                                       |
| +12,835  | +                                                                                                                                    |                                                       |                                       |
| +9,750   |                                                                                                                                      | CIRCULATION<br>BREAKOUT<br>COLLABORATION OF<br>SOCIAL | SPECIALIST<br>LAB                     |
| +8,785   | 150                                                                                                                                  |                                                       |                                       |
| +5,700   | STORE                                                                                                                                |                                                       | BENCH / RIG<br>WORKSHOP               |
| +4,285   |                                                                                                                                      |                                                       |                                       |
| *2,100   | CLEANER'S<br>STORE                                                                                                                   |                                                       | VEHICLE<br>WORKSHOP                   |
| BRADFORD |                                                                                                                                      |                                                       |                                       |
| BECK     |                                                                                                                                      |                                                       |                                       |
|          |                                                                                                                                      |                                                       |                                       |

+20,700 \_\_\_\_\_ \_

+19,300 ∠\_ \_ \_

+17,700 \_\_\_\_\_\_

+14,700 Z\_\_\_\_

+13,650

+12,835 L\_\_\_

+5,700

+4,510 \_\_\_\_

±0 (+102,750)