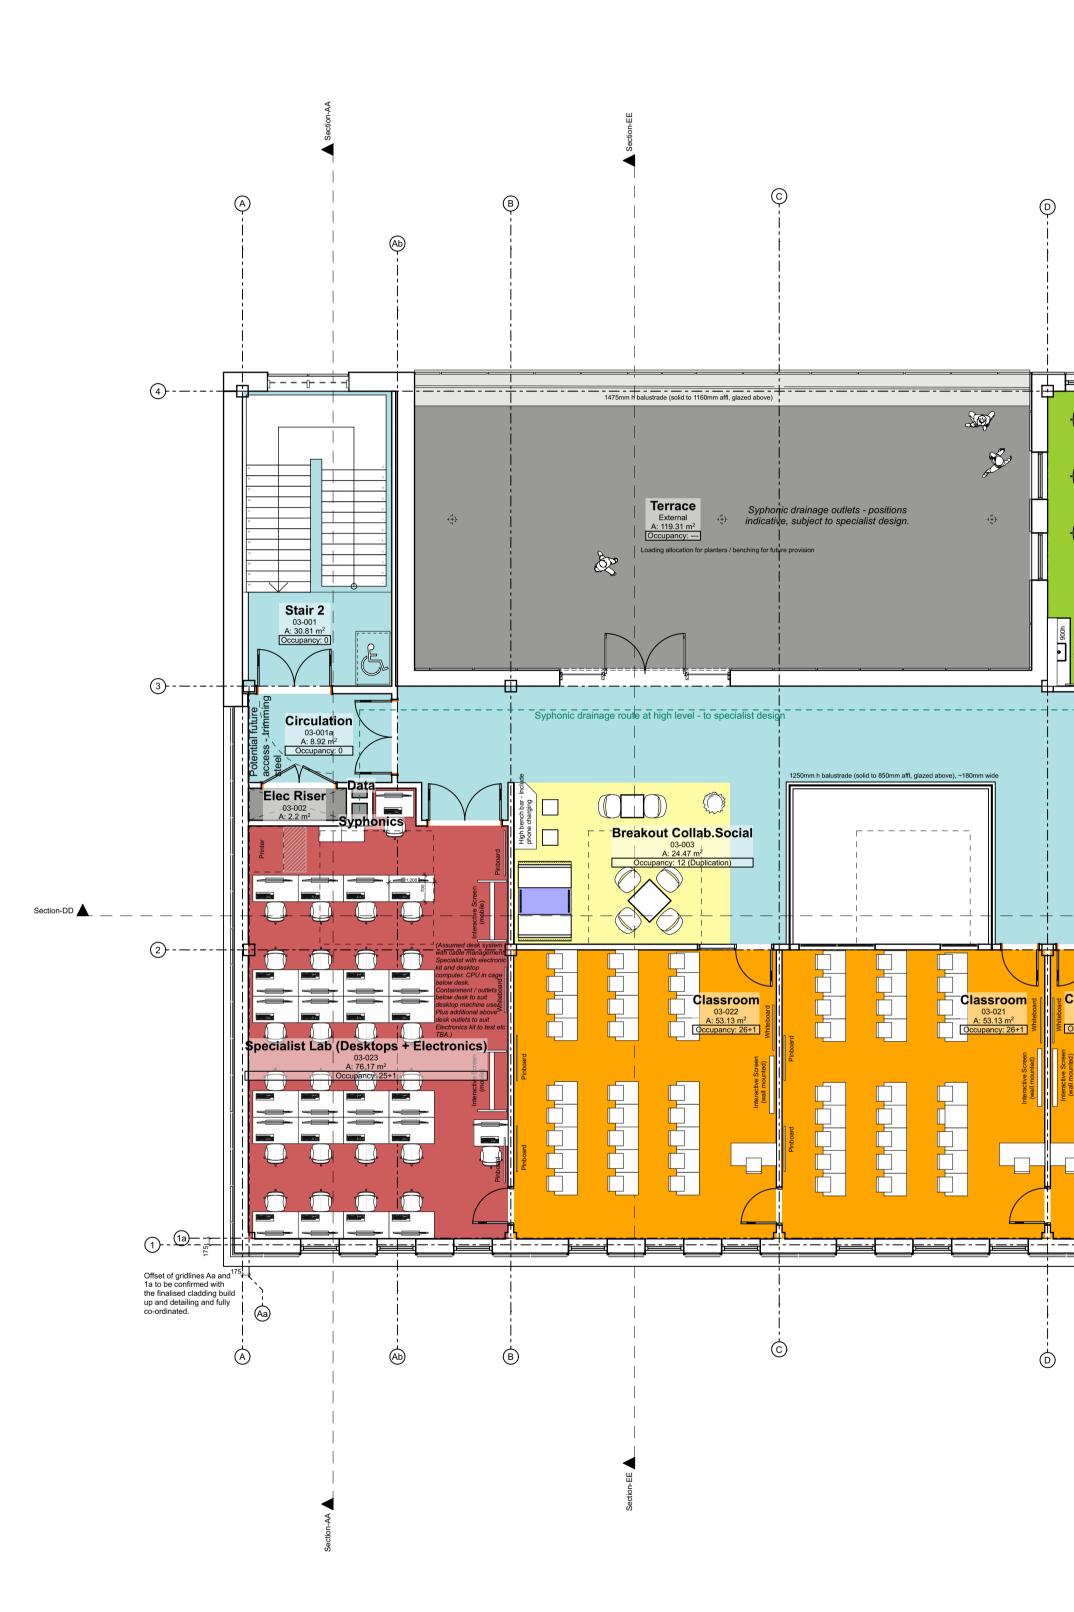

## Plan Key - Occupancy Occ: X+X - Occupancy: Student No. + Staff No. Fire / Design Occupancy

| re / Design Occupancy |        |       |                                    |       |     |  |
|-----------------------|--------|-------|------------------------------------|-------|-----|--|
|                       |        |       |                                    |       |     |  |
| oor                   | Ground | First | Second                             | Third |     |  |
| udent                 | 88     | 113   | 172                                | 140   | 513 |  |
| aff                   | 12     | 10    | 24                                 | 11    | 57  |  |
|                       | 100    | 123   | 196                                | 151   | 570 |  |
| per le                | vels   |       | udent / Tot<br>25 / 45 / <b>47</b> | -     |     |  |

As advised by Bureau Veritas - Read with current Bureau Veritas Fire Report -Vertical capacity over staircase 1 and 2 = 850 persons. Horizontal capacity 1F/2F/3F 1700/3.6 = 472 persons.

Total capacity to each of the upper levels 280 persons. Note: Staff within the building are double counted - within both teaching and

staff rooms. With even distribution, in practise, staff can be counted once. There is spare capacity within upper floor staircase capacity for additional students / staff with any future division of 2F lab into two (two groups, +27).

WC Provision Occupancy Note: Duplicate occupancies discounted ('Duplication' / 'Dup')

|       |        |       |        |       | 1   |
|-------|--------|-------|--------|-------|-----|
| or    | Ground | First | Second | Third |     |
| udent | 66     | 98    | 130    | 128   | 422 |
| aff   | 12     | 10    | 7      | 5     | 34  |
|       | 78     | 108   | 137    | 133   | 456 |
|       |        |       |        |       |     |

24 WCs provided. Calculations as BS 6465-1:2006+A1:2009. +25% for individual WC provision. At 100% staff utilisation and 64% student utilisation, there is spare capacity for additional students / staff with any future division of 2F lab into two (two groups).