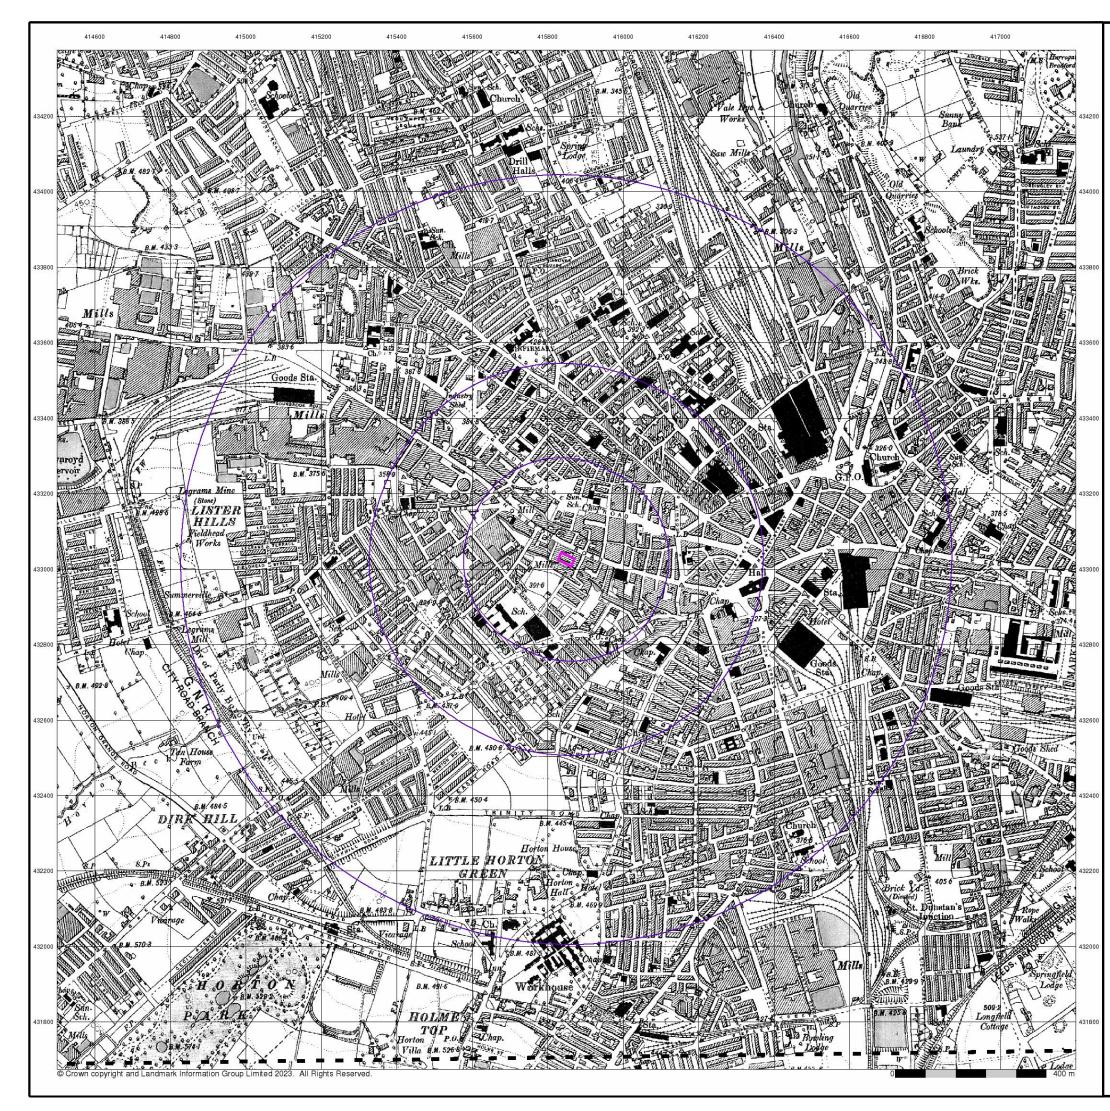

#### 3.1 Site History

The available historical maps included in the Envirocheck (Landmark, 2023) report (included in Appendix A) and the other sources of information for the site have been reviewed and a summary of the pertinent on-site and off-site development history is provided in *Table 3.1* and *Table 3.2*, respectively.

| Table 3.1 | Summary of on-site development |
|-----------|--------------------------------|
|-----------|--------------------------------|

| Date                  | Description                                                                                                                                                                                                                                                                                                      | Potential Sources of<br>Contamination                                                                                                                                                                                                                                                                                                                                                  |
|-----------------------|------------------------------------------------------------------------------------------------------------------------------------------------------------------------------------------------------------------------------------------------------------------------------------------------------------------|----------------------------------------------------------------------------------------------------------------------------------------------------------------------------------------------------------------------------------------------------------------------------------------------------------------------------------------------------------------------------------------|
| 1850s –<br>1890s      | From the earliest available mapping (1852), the<br>subject site is situated on land between two mills<br>buildings, with the western half of the site<br>occupied by a tannery, with rows of leather vats in<br>the southwestern site corner. A boiler room was<br>present on the eastern perimeter of the site. | Potential leakages of mobile phase<br>contamination including volatile organic<br>compounds, oils and heavy metals related<br>to mill processes and tannery vats.<br>Boiler room with possible tanks on-site<br>leading to heating oil spills and local<br>deposition of ash and combustion waste.                                                                                     |
| 1890s –<br>1950s      | By 1891 the site had been developed into<br>Junction Mill, serving as a cotton spinning mill. On<br>the eastern perimeter with the former<br>Perseverance Mill was converted into<br>warehouses.                                                                                                                 | Uncontrolled release and storage of<br>chemical related to mill processes<br>including dyes, solvents, and enriched<br>wastewaters comprising hydrocarbons,<br>VOCs and heavy metals.<br>Uncontrolled deposition of Made Ground<br>associated with construction/demolition<br>related activities. Potential use of<br>Asbestos containing materials (ACM) used<br>within construction. |
| 1950s - 2004          | From 1958 the site was used as the Art School<br>Building, part of the Technical College for<br>Bradford College.                                                                                                                                                                                                | Potential spillages/usage of lead rich paint,<br>harmful chemicals including adhesives<br>and solvents within building footprints.                                                                                                                                                                                                                                                     |
| 2004 -<br>Present day | Following its closure as the Art School in 2004,<br>the building has remained unused until the<br>present day.                                                                                                                                                                                                   | -                                                                                                                                                                                                                                                                                                                                                                                      |