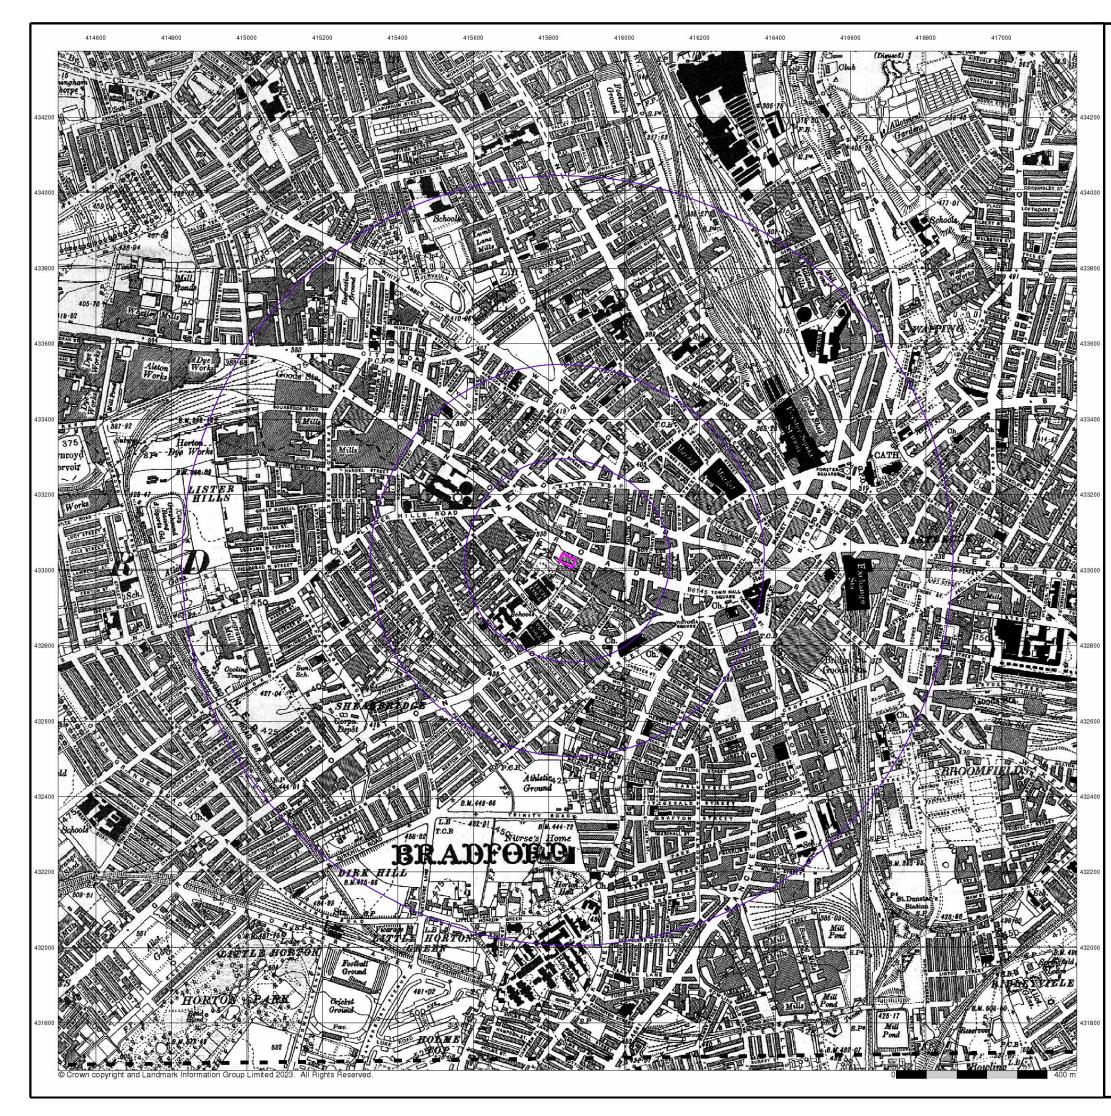

### 2.1 Site Location and Description

The site footprint is currently occupied by the old Junction Mill building located along Thornton Street, Bradford. The site is approximately centred on a National Grid Reference (NGR) of SE 15850 33027 and occupies an area of c.0.09 Ha. The topography of the site shows a general site level of around 105 m above Ordnance Datum (AOD). Bradford beck runs along the southern boundary of site boundary, at the base of a retaining wall.

Figure 1 – Site Location Plan with approximate boundary shown by the red box