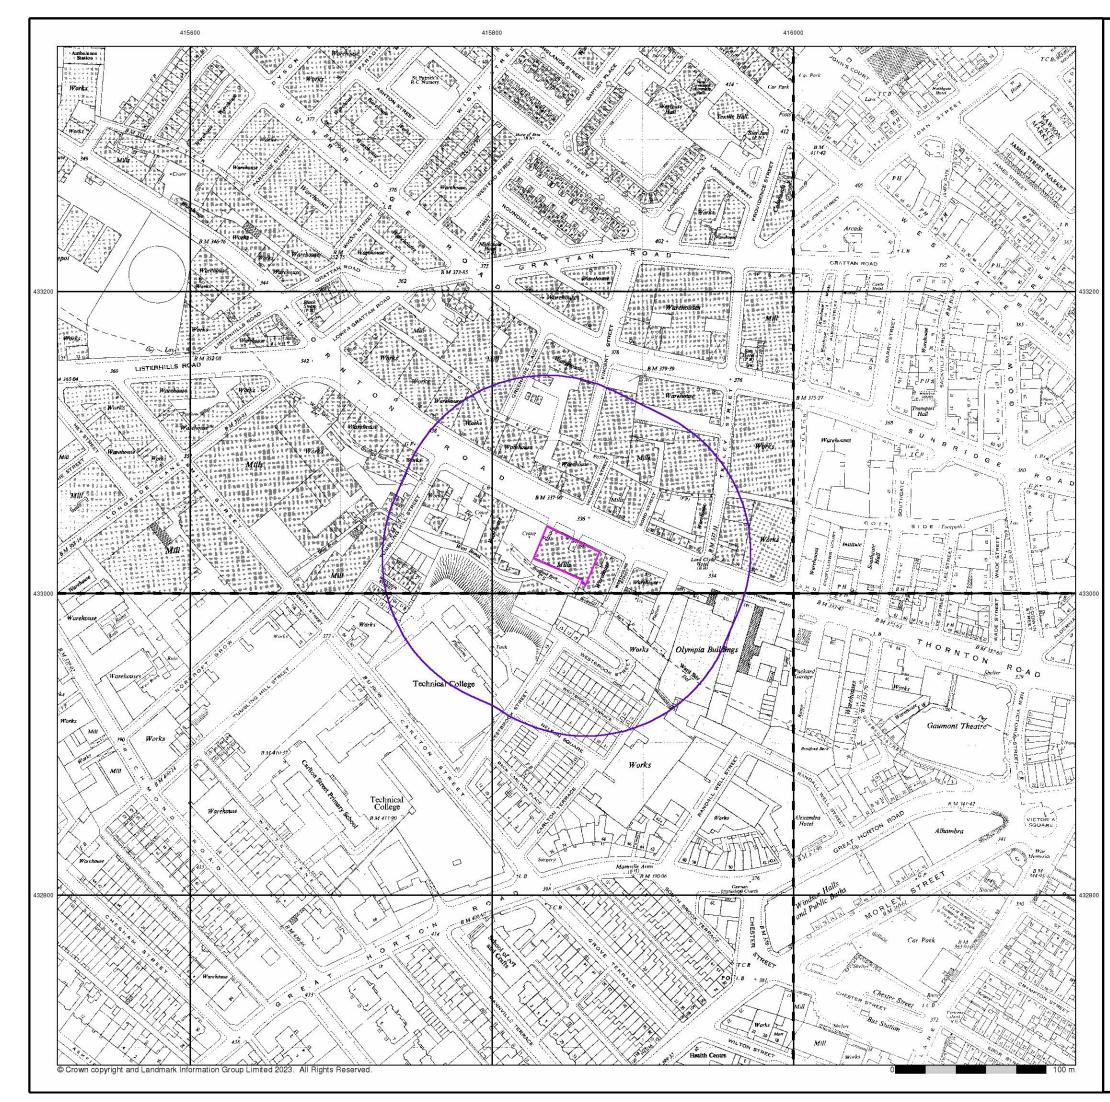

### 2.1 Site Location and Description

The site footprint is currently occupied by the old Junction Mill building located along Thornton Street, Bradford. The site is approximately centred on a National Grid Reference (NGR) of SE 15850 33027 and occupies an area of c.0.09 Ha. The topography of the site shows a general site level of around 105 m above Ordnance Datum (AOD). Bradford beck runs along the southern boundary of site boundary, at the base of a retaining wall.

Figure 1 – Site Location Plan with approximate boundary shown by the red box

## 2.2 Adjacent and Surrounding Land Use

The general theme of the surrounding land us is a mix of residential, commercial properties, and college buildings, with roads servicing the city. The specific surrounding land uses are outlined in Table 2.2.

|                  | Ν | Thornton Road, retail buildings, offices, residential apartment, and derelict warehouses situated beyond.                                                              |
|------------------|---|------------------------------------------------------------------------------------------------------------------------------------------------------------------------|
|                  | Е | Council parking space, with Westholme Street, offices, a YMCA and motor dealership beyond.                                                                             |
| Surrounding Area | S | Immediately south lies a beck at the base of a retaining wall. The Garden Mill building is situated immediately opposite the beck with Bradford Art School lie beyond. |
|                  | W | Student accommodation flats, with Tumbling Hill Street, apartments, offices and derelict land beyond.                                                                  |