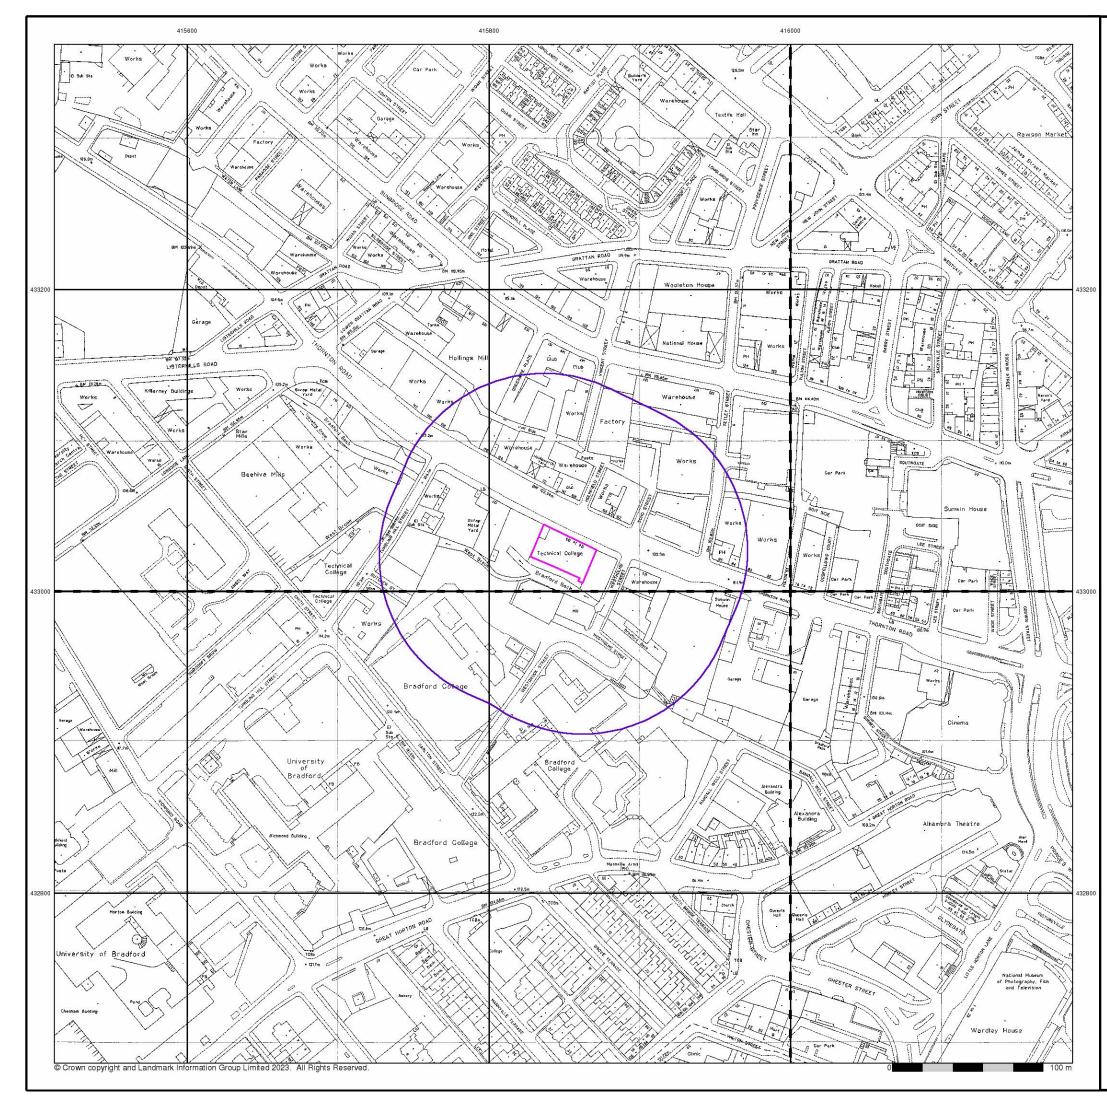

### 2.1 Site Location and Description

The site footprint is currently occupied by the old Junction Mill building located along Thornton Street, Bradford. The site is approximately centred on a National Grid Reference (NGR) of SE 15850 33027 and occupies an area of c.0.09 Ha. The topography of the site shows a general site level of around 105 m above Ordnance Datum (AOD). Bradford beck runs along the southern boundary of site boundary, at the base of a retaining wall.

Figure 1 – Site Location Plan with approximate boundary shown by the red box

## 2.2 Adjacent and Surrounding Land Use

The general theme of the surrounding land us is a mix of residential, commercial properties, and college buildings, with roads servicing the city. The specific surrounding land uses are outlined in Table 2.2.