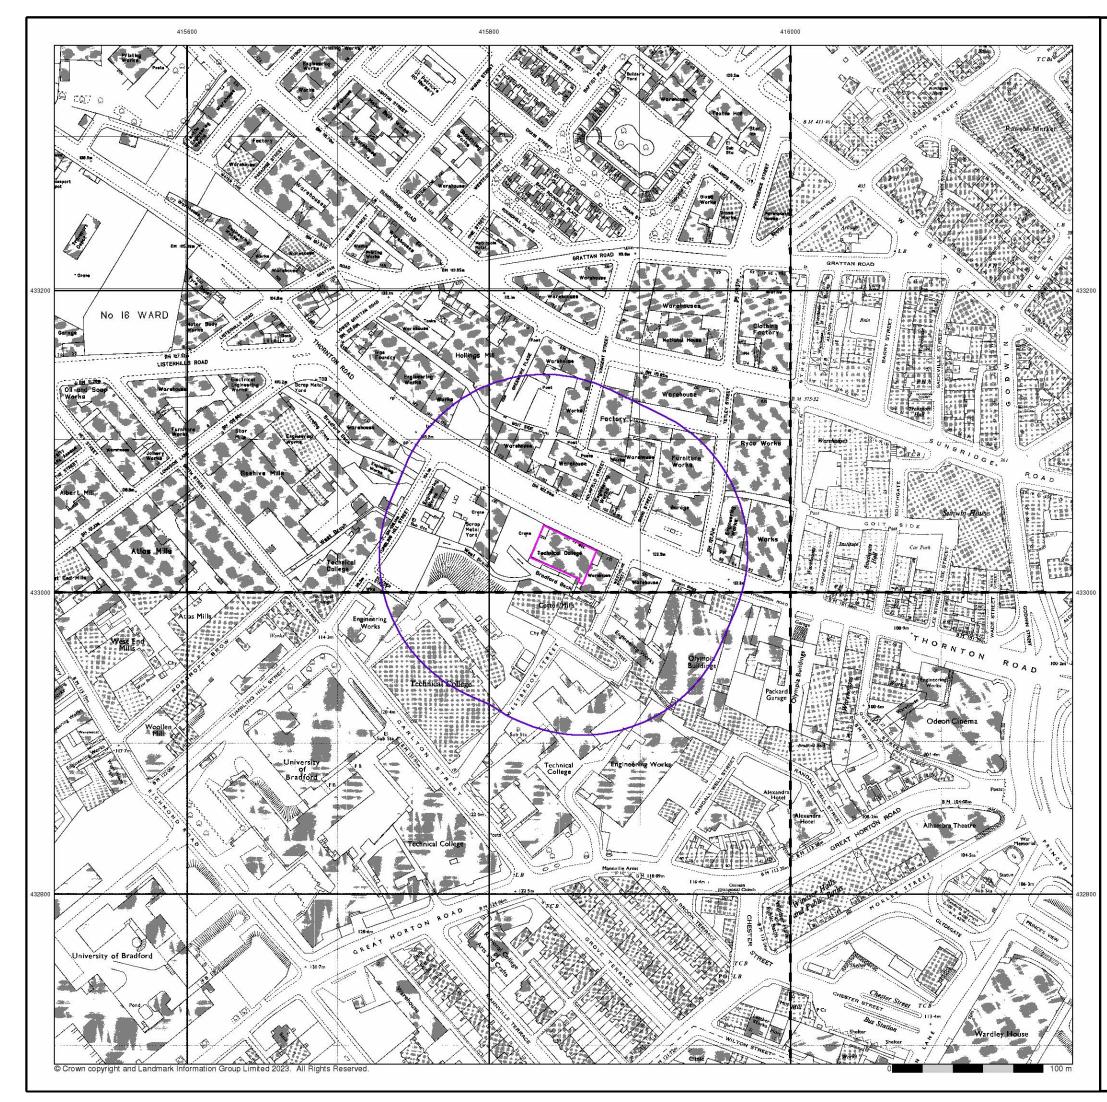

### 2.1 Site Location and Description

The site footprint is currently occupied by the old Junction Mill building located along Thornton Street, Bradford. The site is approximately centred on a National Grid Reference (NGR) of SE 15850 33027 and occupies an area of c.0.09 Ha. The topography of the site shows a general site level of around 105 m above Ordnance Datum (AOD). Bradford beck runs along the southern boundary of site boundary, at the base of a retaining wall.

Figure 1 – Site Location Plan with approximate boundary shown by the red box

## 2.2 Adjacent and Surrounding Land Use

The general theme of the surrounding land us is a mix of residential, commercial properties, and college buildings, with roads servicing the city. The specific surrounding land uses are outlined in Table 2.2.

|                  | Ν | Thornton Road, retail buildings, offices, residential apartment, and derelict warehouses situated beyond.                                                              |
|------------------|---|------------------------------------------------------------------------------------------------------------------------------------------------------------------------|
|                  | Е | Council parking space, with Westholme Street, offices, a YMCA and motor dealership beyond.                                                                             |
| Surrounding Area | S | Immediately south lies a beck at the base of a retaining wall. The Garden Mill building is situated immediately opposite the beck with Bradford Art School lie beyond. |
|                  | W | Student accommodation flats, with Tumbling Hill Street, apartments, offices and derelict land beyond.                                                                  |