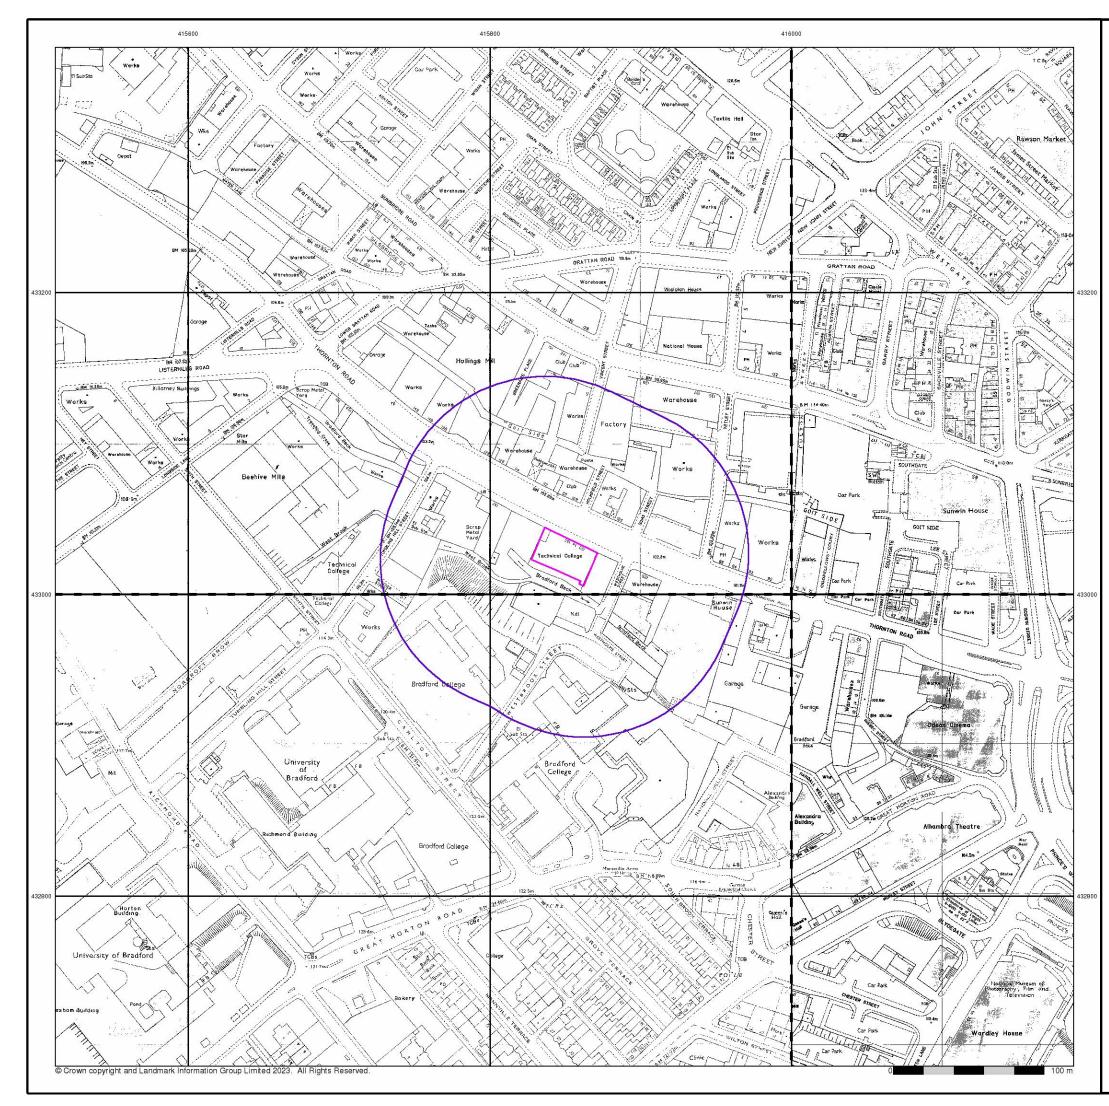

### 2.1 Site Location and Description

The site footprint is currently occupied by the old Junction Mill building located along Thornton Street, Bradford. The site is approximately centred on a National Grid Reference (NGR) of SE 15850 33027 and occupies an area of c.0.09 Ha. The topography of the site shows a general site level of around 105 m above Ordnance Datum (AOD). Bradford beck runs along the southern boundary of site boundary, at the base of a retaining wall.

Figure 1 – Site Location Plan with approximate boundary shown by the red box

## 2.2 Adjacent and Surrounding Land Use

The general theme of the surrounding land us is a mix of residential, commercial properties, and college buildings, with roads servicing the city. The specific surrounding land uses are outlined in Table 2.2.