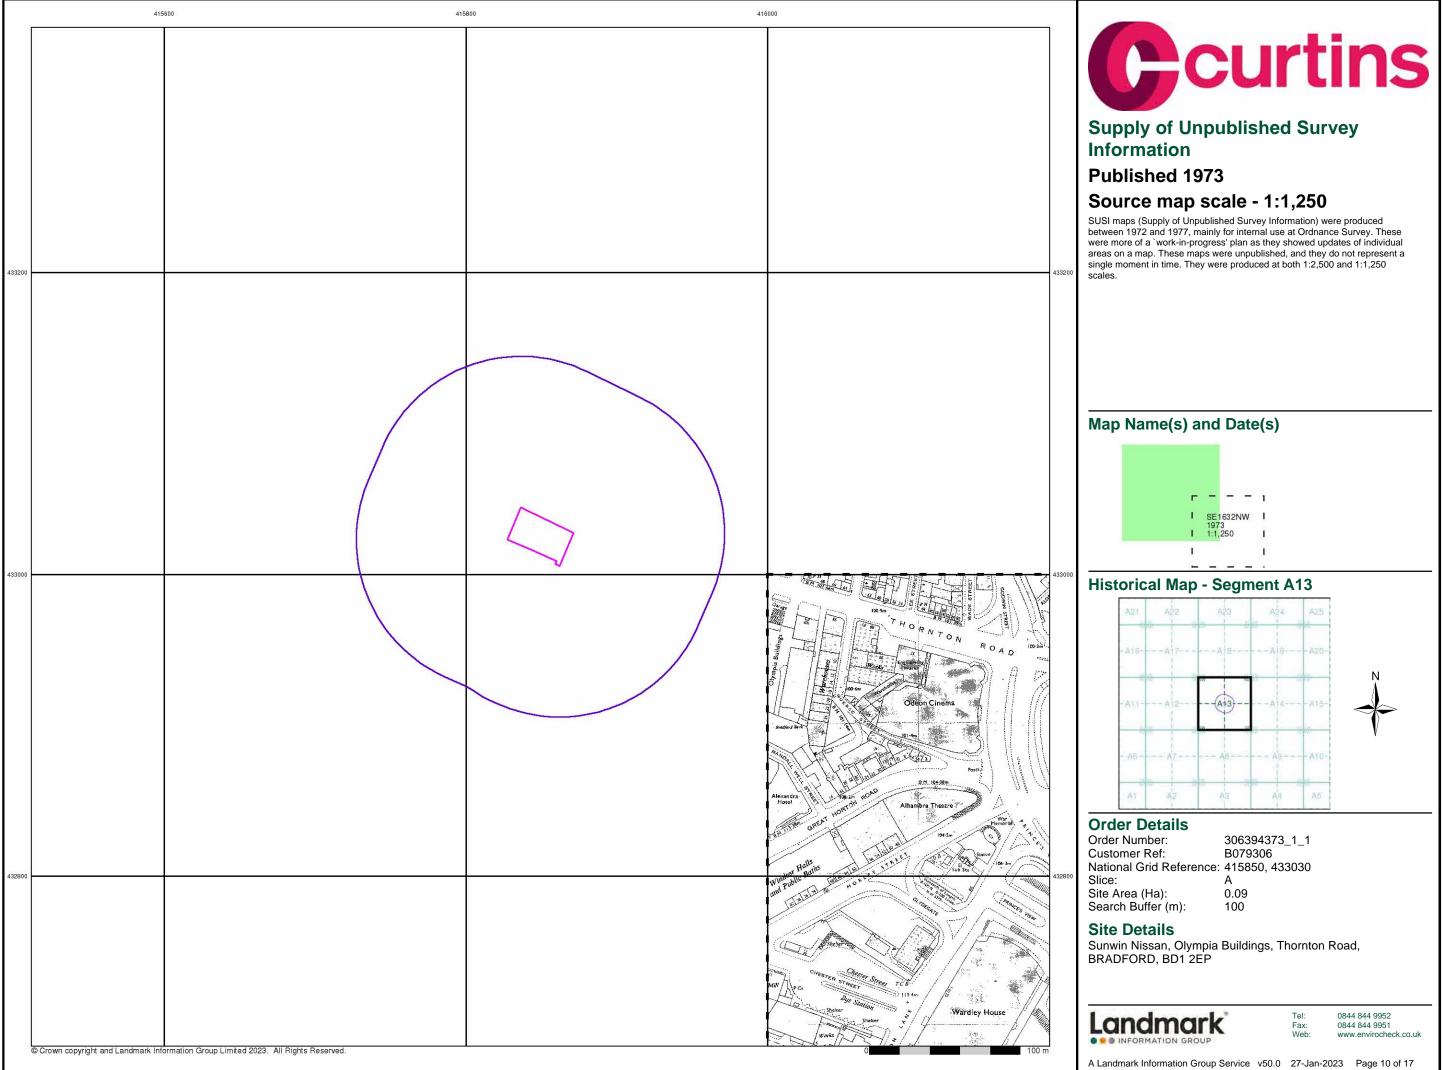

### 2.1 Site Location and Description

The site footprint is currently occupied by the old Junction Mill building located along Thornton Street, Bradford. The site is approximately centred on a National Grid Reference (NGR) of SE 15850 33027 and occupies an area of c.0.09 Ha. The topography of the site shows a general site level of around 105 m above Ordnance Datum (AOD). Bradford beck runs along the southern boundary of site boundary, at the base of a retaining wall.

Figure 1 – Site Location Plan with approximate boundary shown by the red box