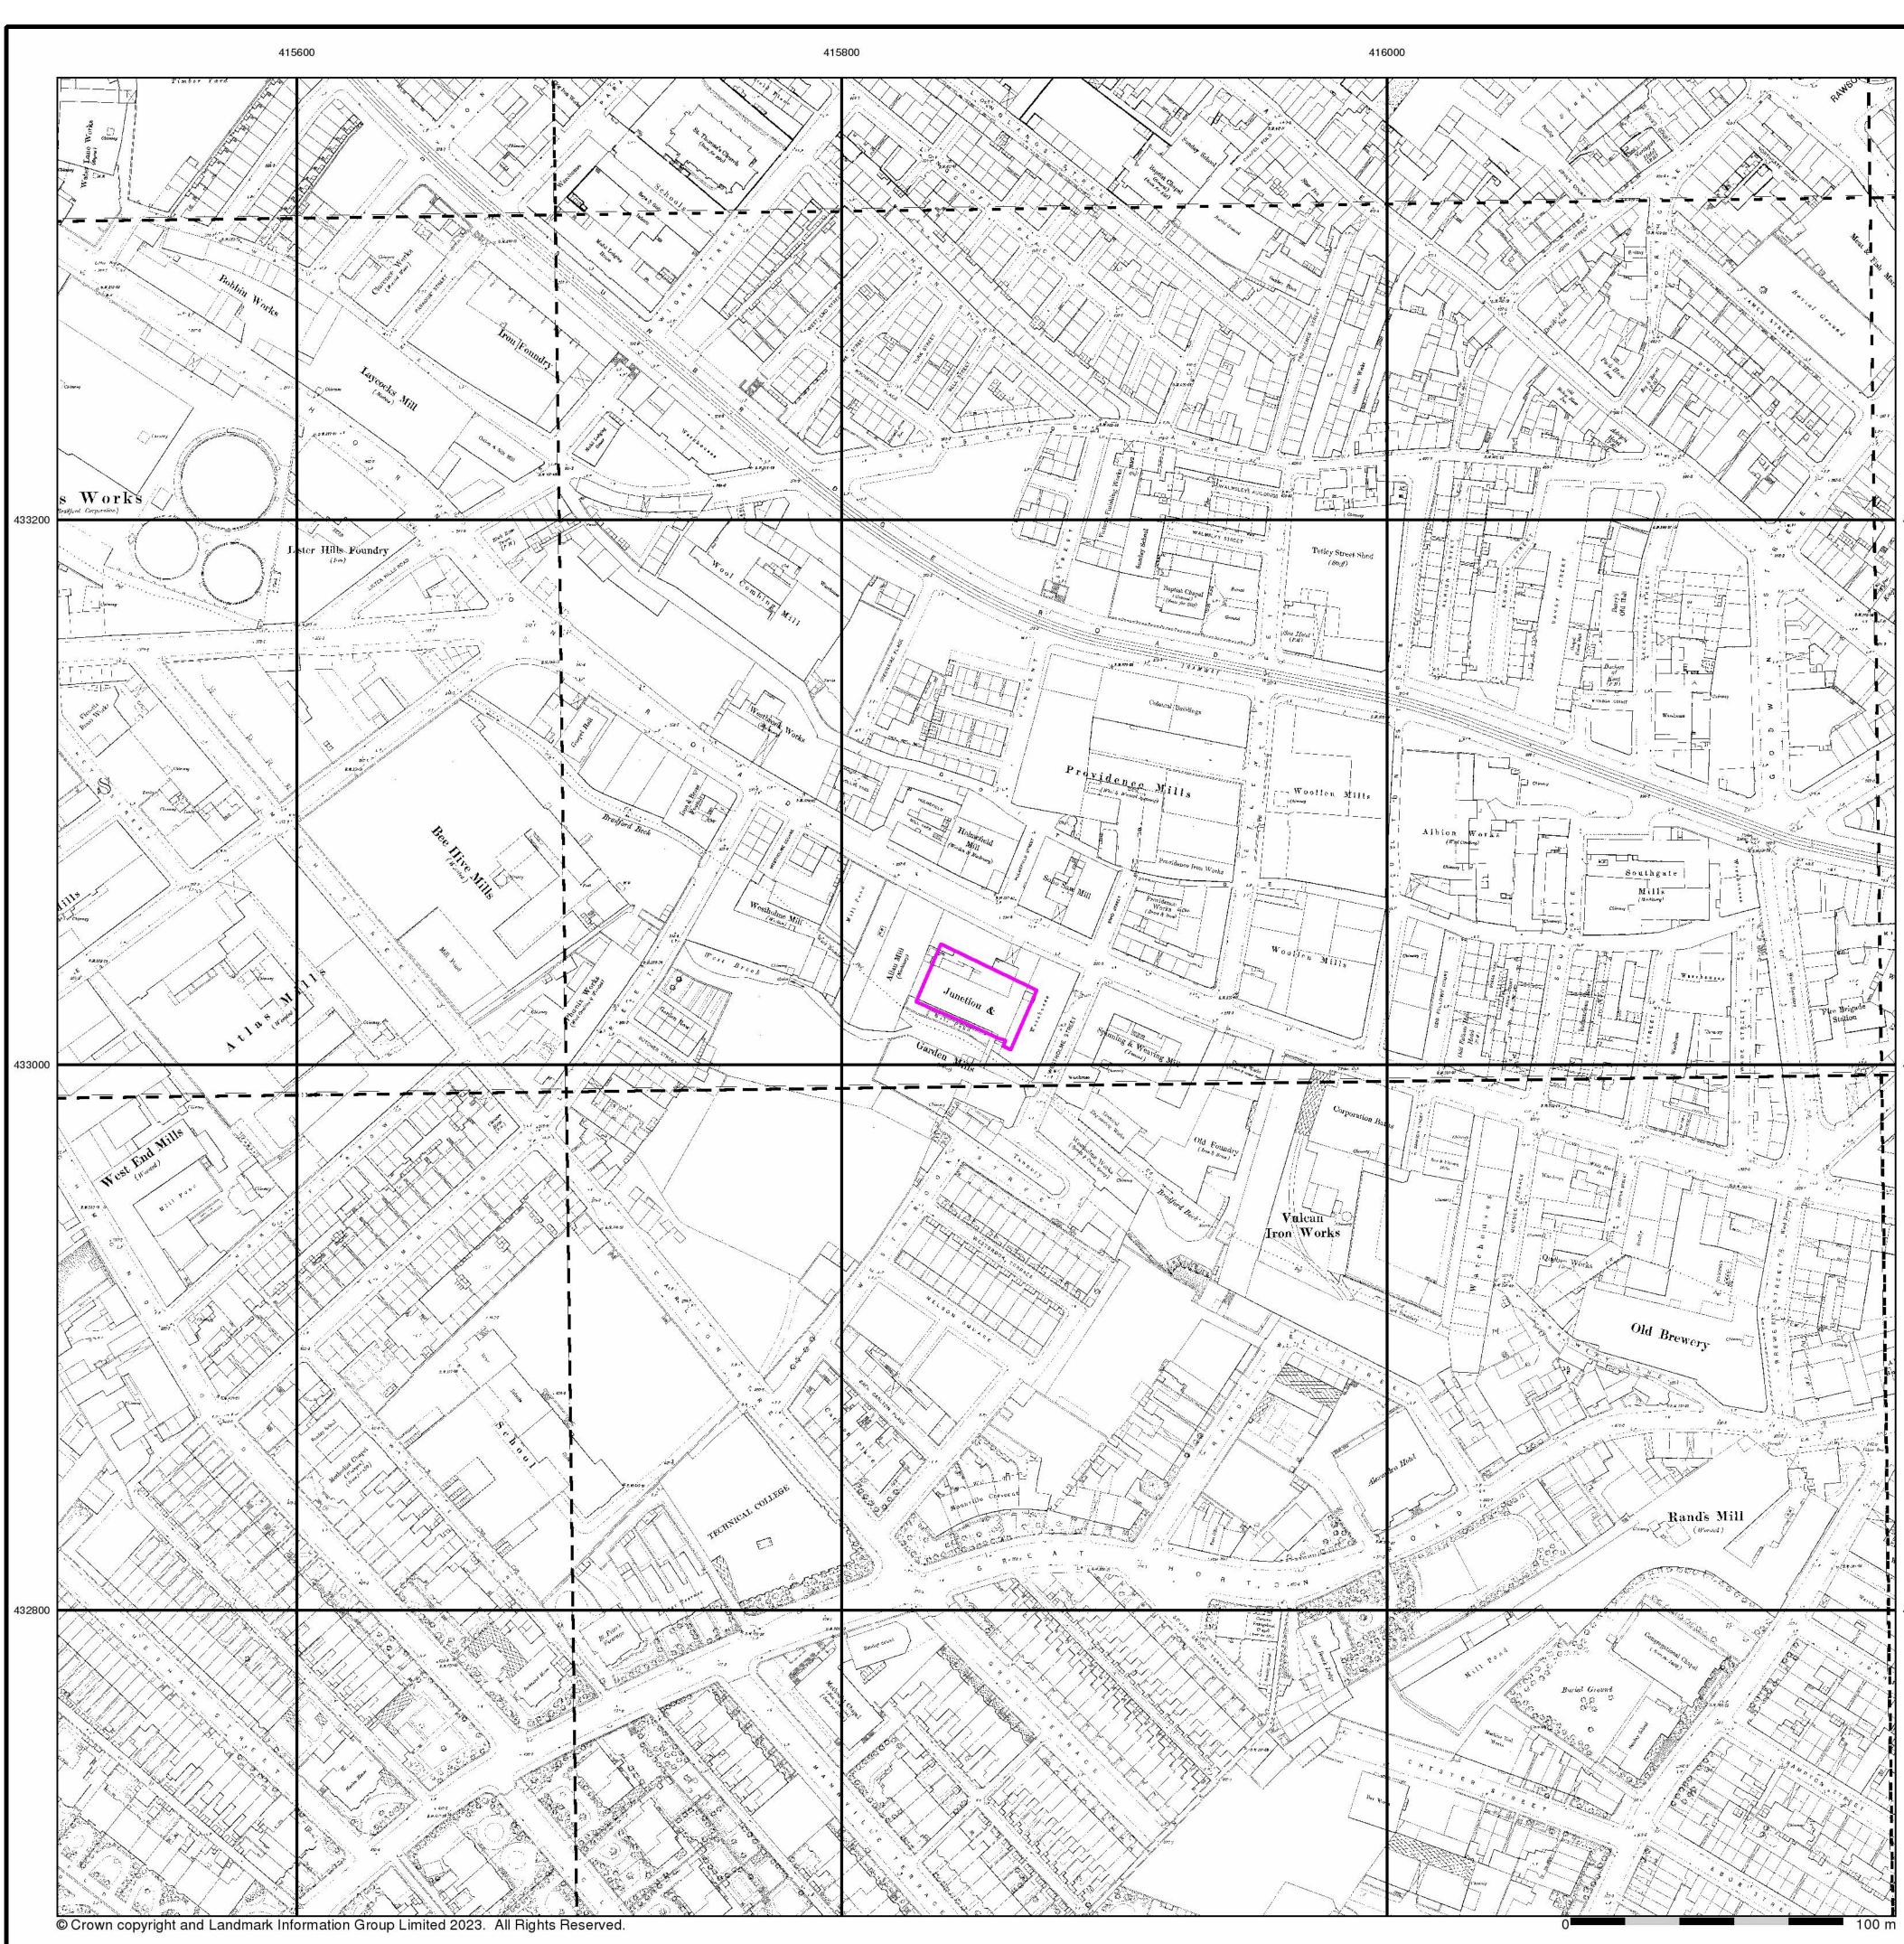

### 2.1 Site Location and Description

The site footprint is currently occupied by the old Junction Mill building located along Thornton Street, Bradford. The site is approximately centred on a National Grid Reference (NGR) of SE 15850 33027 and occupies an area of c.0.09 Ha. The topography of the site shows a general site level of around 105 m above Ordnance Datum (AOD). Bradford beck runs along the southern boundary of site boundary, at the base of a retaining wall.

Figure 1 – Site Location Plan with approximate boundary shown by the red box