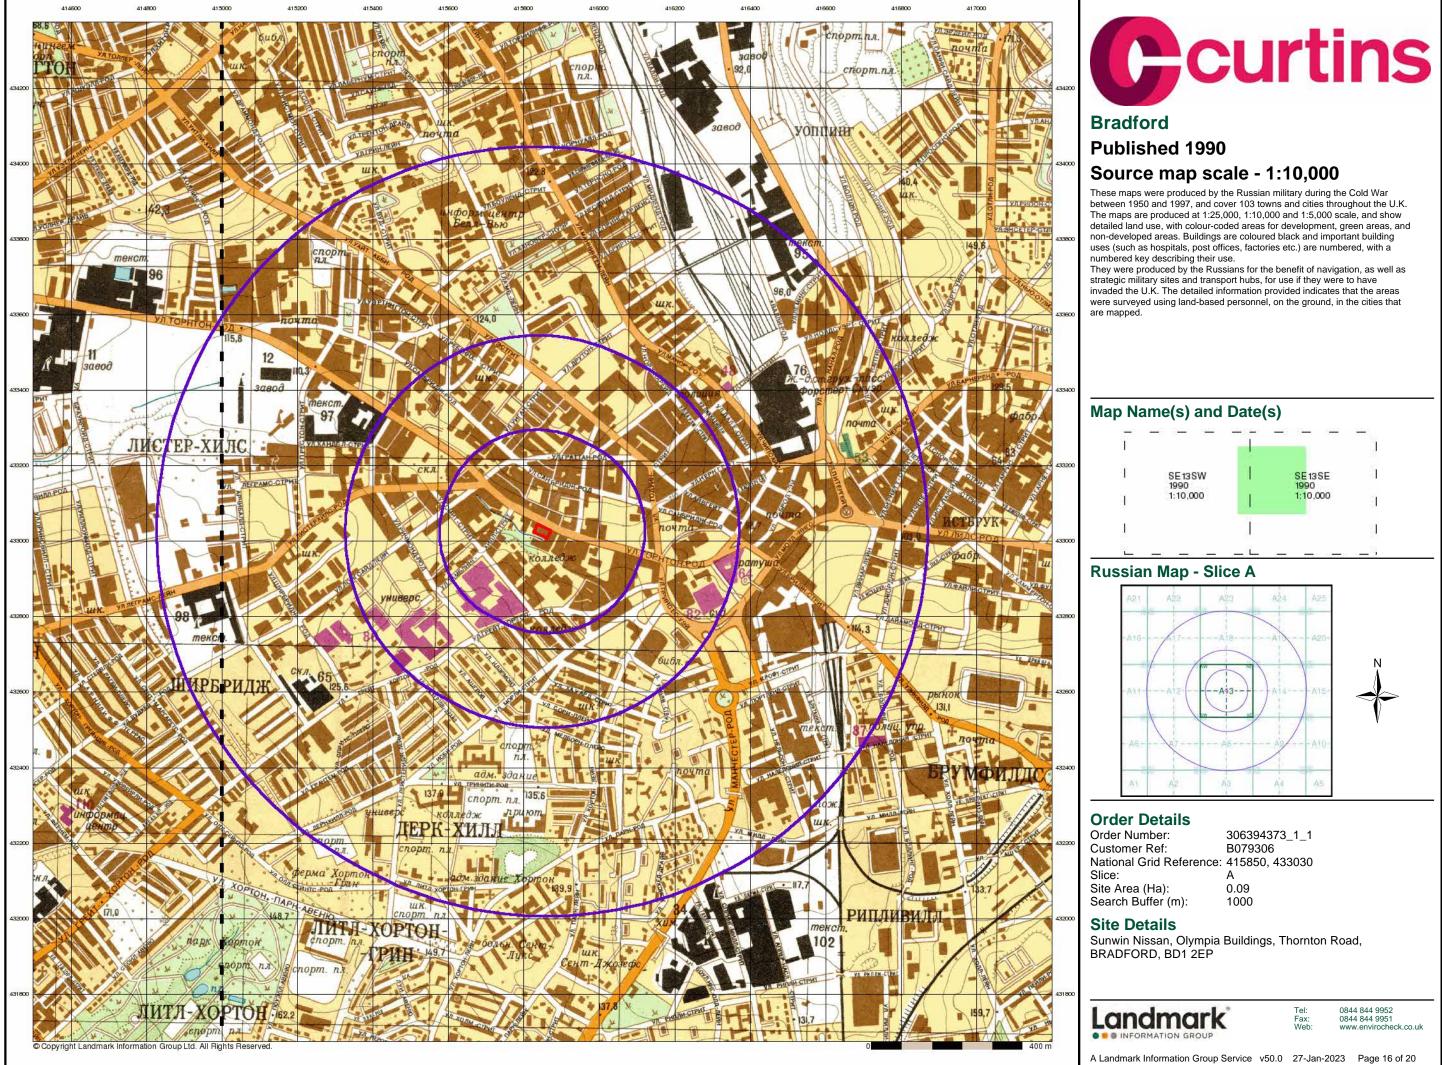

#### 3.1 Site History

The available historical maps included in the Envirocheck (Landmark, 2023) report (included in Appendix A) and the other sources of information for the site have been reviewed and a summary of the pertinent on-site and off-site development history is provided in *Table 3.1* and *Table 3.2*, respectively.

#### 4.1 Geology

A study of the Envirocheck (Landmark, 2023) and BGS (British Geological Survey, 2003) (British Geological Survey, 2023) records has been undertaken to identify the anticipated geological sequence underlying the site.