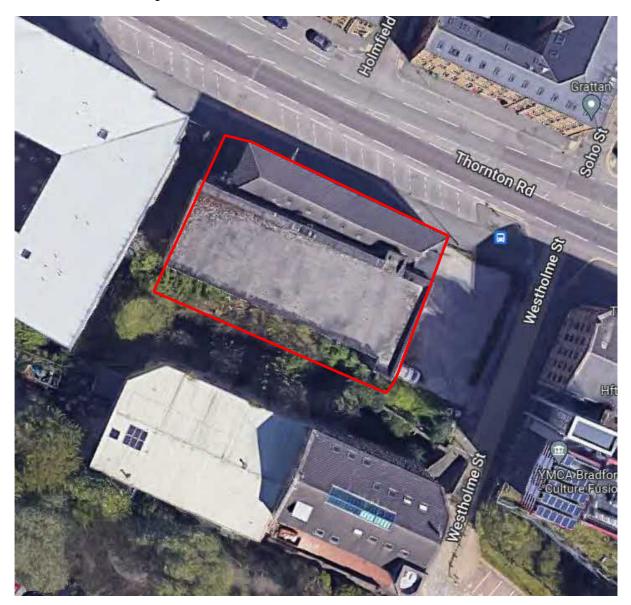

### 2.1 Site Location and Description

The site footprint is currently occupied by the old Junction Mill building located along Thornton Street, Bradford. The site is approximately centred on a National Grid Reference (NGR) of SE 15850 33027 and occupies an area of c.0.09 Ha. The topography of the site shows a general site level of around 105 m above Ordnance Datum (AOD). Bradford beck runs along the southern boundary of site boundary, at the base of a retaining wall.

Figure 1 – Site Location Plan with approximate boundary shown by the red box