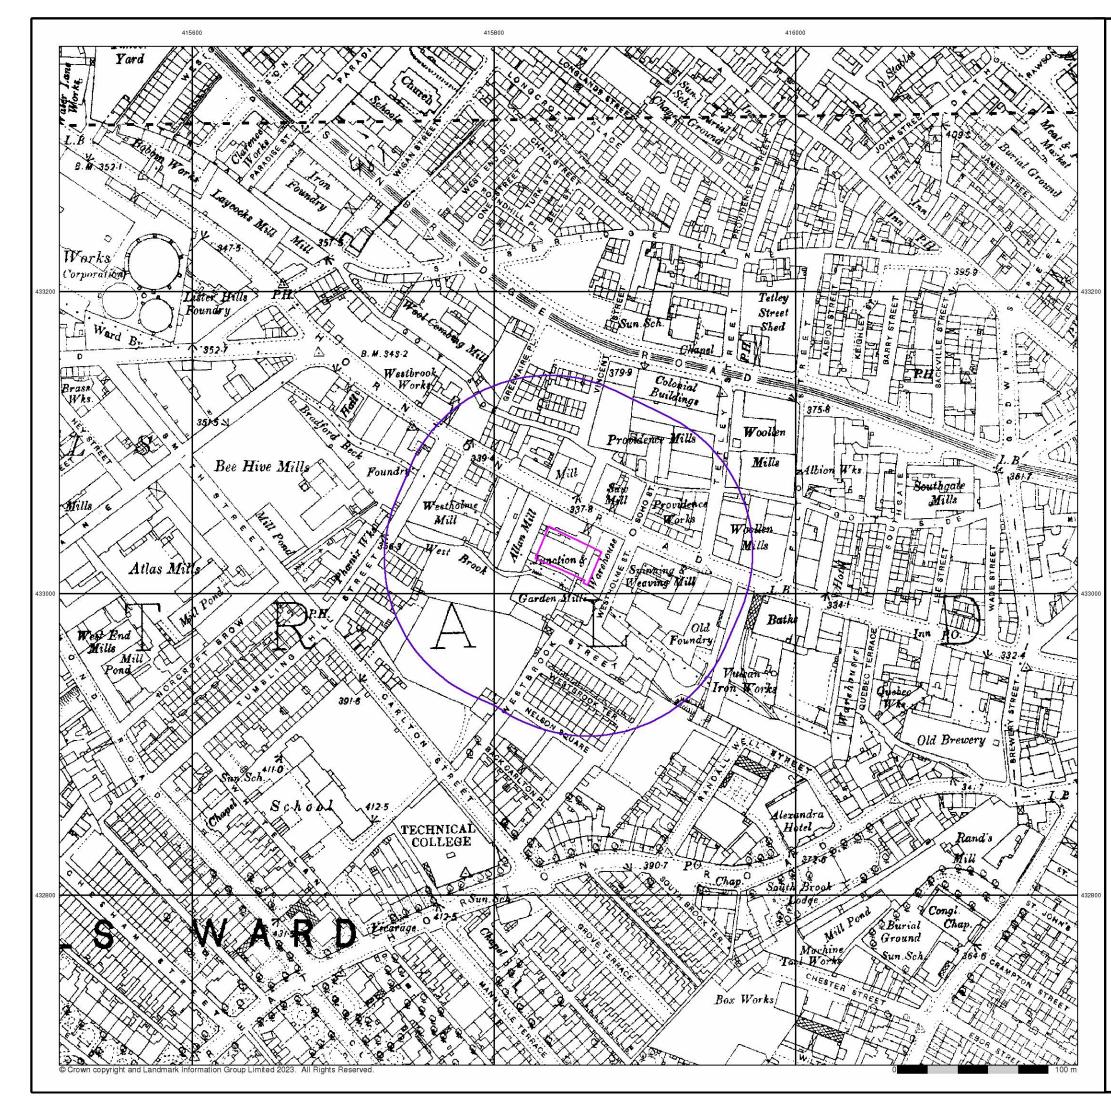

### 2.1 Site Location and Description

The site footprint is currently occupied by the old Junction Mill building located along Thornton Street, Bradford. The site is approximately centred on a National Grid Reference (NGR) of SE 15850 33027 and occupies an area of c.0.09 Ha. The topography of the site shows a general site level of around 105 m above Ordnance Datum (AOD). Bradford beck runs along the southern boundary of site boundary, at the base of a retaining wall.

Figure 1 – Site Location Plan with approximate boundary shown by the red box

## 2.2 Adjacent and Surrounding Land Use

The general theme of the surrounding land us is a mix of residential, commercial properties, and college buildings, with roads servicing the city. The specific surrounding land uses are outlined in Table 2.2.

|                  | Ν | Thornton Road, retail buildings, offices, residential apartment, and derelict warehouses situated beyond.                                                              |
|------------------|---|------------------------------------------------------------------------------------------------------------------------------------------------------------------------|
|                  | Е | Council parking space, with Westholme Street, offices, a YMCA and motor dealership beyond.                                                                             |
| Surrounding Area | S | Immediately south lies a beck at the base of a retaining wall. The Garden Mill building is situated immediately opposite the beck with Bradford Art School lie beyond. |
|                  | W | Student accommodation flats, with Tumbling Hill Street, apartments, offices and derelict land beyond.                                                                  |