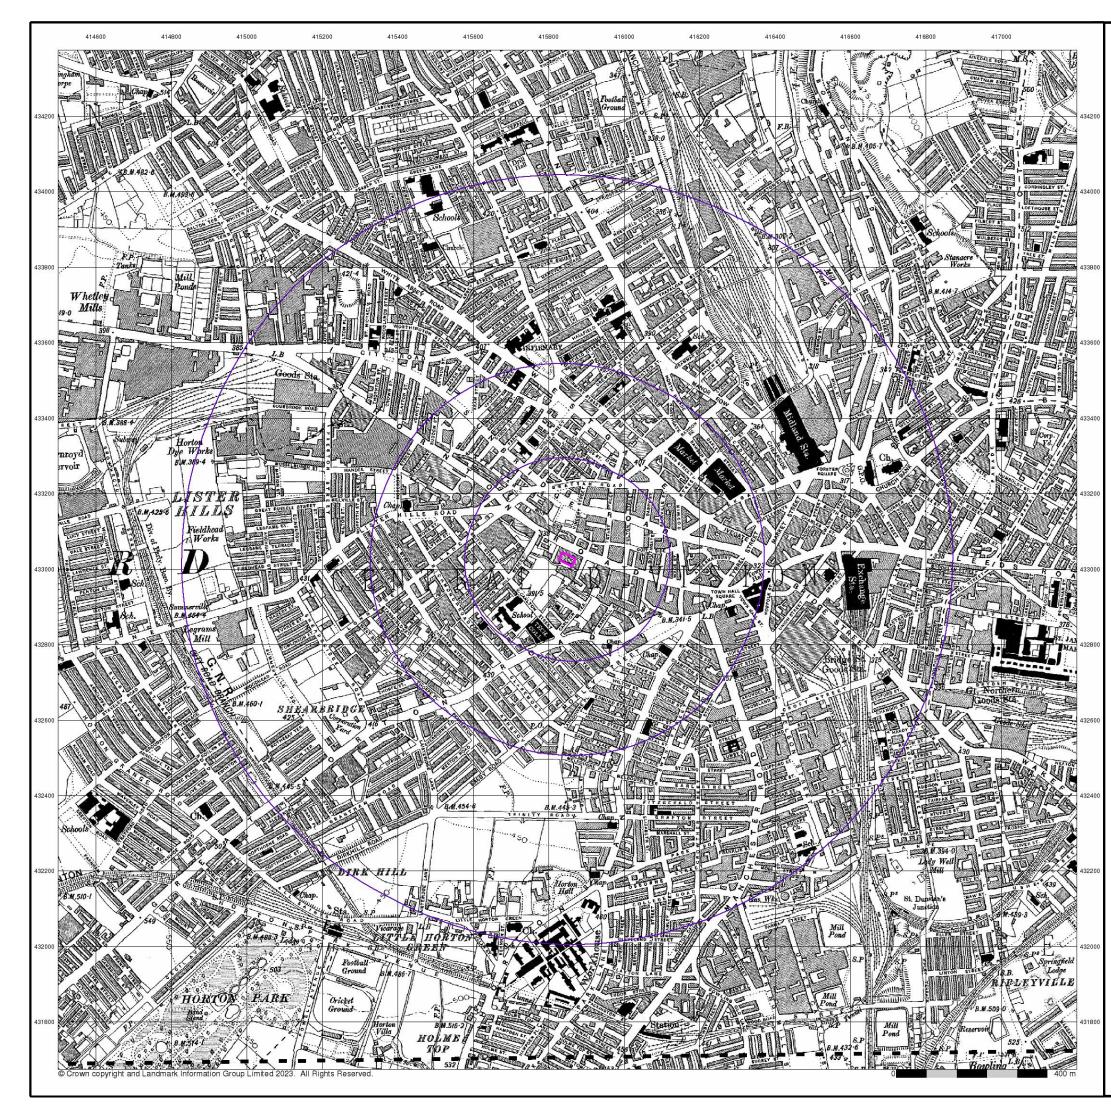

#### 3.1 Site History

The available historical maps included in the Envirocheck (Landmark, 2023) report (included in Appendix A) and the other sources of information for the site have been reviewed and a summary of the pertinent on-site and off-site development history is provided in *Table 3.1* and *Table 3.2*, respectively.

| Table 3.2     | Summary of off-site development                                                                                                                                                                                                                                                                                           |                                                                                                                                                                                                                                                                                                                                                                              |
|---------------|---------------------------------------------------------------------------------------------------------------------------------------------------------------------------------------------------------------------------------------------------------------------------------------------------------------------------|------------------------------------------------------------------------------------------------------------------------------------------------------------------------------------------------------------------------------------------------------------------------------------------------------------------------------------------------------------------------------|
| Date          | Description                                                                                                                                                                                                                                                                                                               | Potential Sources of Contamination                                                                                                                                                                                                                                                                                                                                           |
| 1850s – 1880s | From the earliest mapping (1852), much of<br>the surrounding area was comprised of<br>differing mills. Directly to the south of site was<br>a machine manufactory with an old<br>sandstone quarry further beyond. Bradford<br>Beck and the West Brook are present running<br>parallel to the southern border of the site. | Potential leakages of mobile phase<br>contamination including volatile organic<br>compounds, oils and heavy metals related to<br>mill processes.<br>Potential release of hydrocarbons and heavy<br>metals related to mining activities.<br>Spillages and deposition of components of<br>hydrocarbons and volatile organic<br>compounds remaining from machine<br>manufactory |
| 18901 – 1950s | The surrounding areas had been subject to<br>further development and construction with the<br>land opposing developed into a saw and wool<br>mill. To the SE the former sandstone quarry<br>had been infilled and regenerated into<br>residential row houses.                                                             | Uncontrolled deposition of Made Ground<br>associated with construction/demolition<br>related activities.<br>Uncontrolled infilling of unknown material<br>within the old sandstone quarry.                                                                                                                                                                                   |
| 1960s – 1990s | The majority of mill had been disused or<br>converted to factories, offices, and residential<br>units. Much of the area to the south and<br>southeast is now occupied by Bradford<br>College. A scrap metal yard is located to the<br>west of the site along the brook.                                                   | Potential leakages of oils, heavy metal and VOCs from scrap metal yard.                                                                                                                                                                                                                                                                                                      |
| Present day   | The site is surrounded by a mixture of<br>buildings belonging to Bradford College<br>alongside commercial retail, offices, and<br>residential properties.                                                                                                                                                                 | -                                                                                                                                                                                                                                                                                                                                                                            |