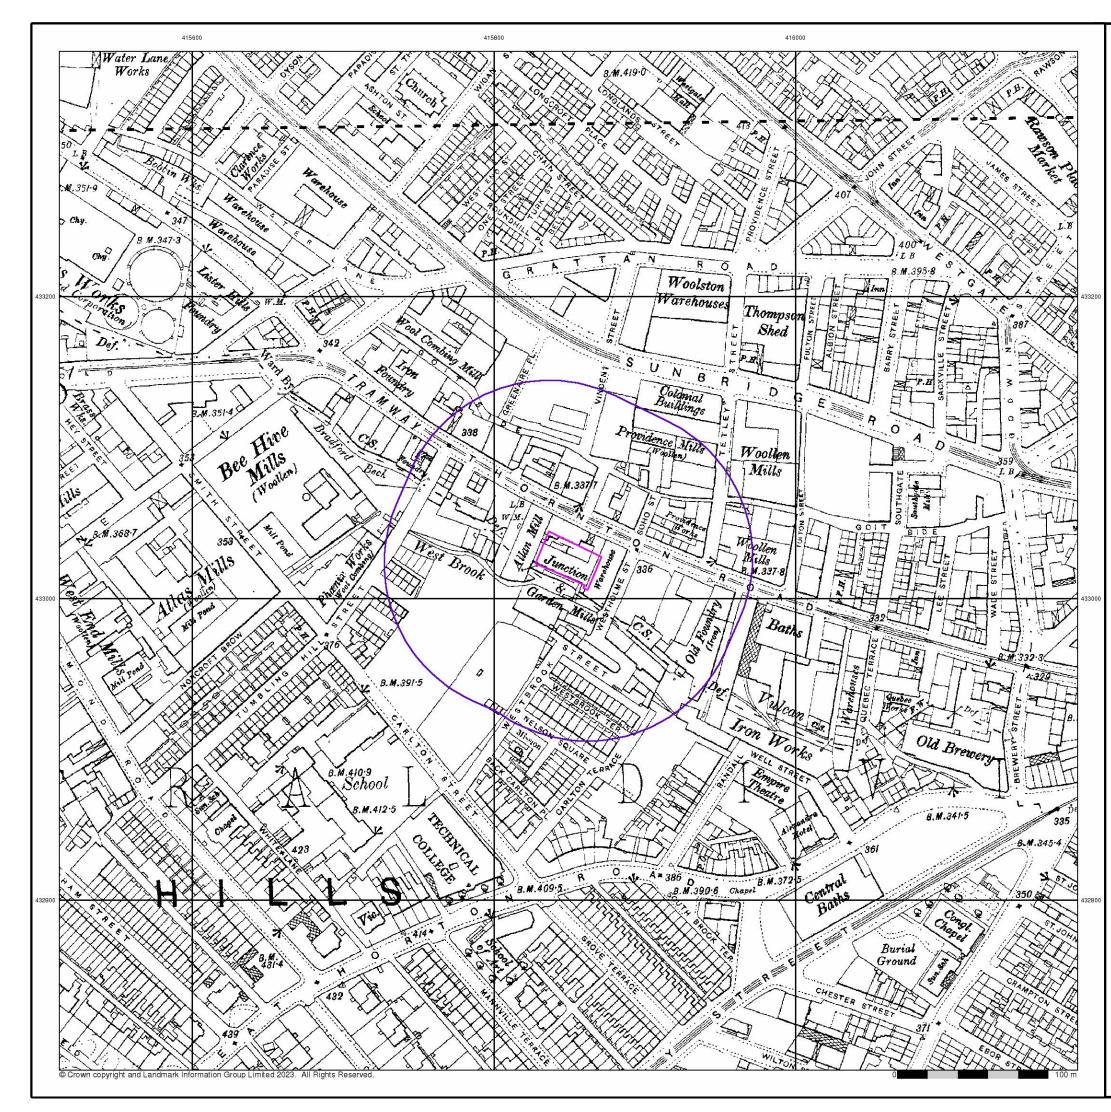

### 2.1 Site Location and Description

The site footprint is currently occupied by the old Junction Mill building located along Thornton Street, Bradford. The site is approximately centred on a National Grid Reference (NGR) of SE 15850 33027 and occupies an area of c.0.09 Ha. The topography of the site shows a general site level of around 105 m above Ordnance Datum (AOD). Bradford beck runs along the southern boundary of site boundary, at the base of a retaining wall.

Figure 1 – Site Location Plan with approximate boundary shown by the red box

## 2.2 Adjacent and Surrounding Land Use

The general theme of the surrounding land us is a mix of residential, commercial properties, and college buildings, with roads servicing the city. The specific surrounding land uses are outlined in Table 2.2.

|                  | Ν | Thornton Road, retail buildings, offices, residential apartment, and derelict warehouses situated beyond.                                                              |
|------------------|---|------------------------------------------------------------------------------------------------------------------------------------------------------------------------|
|                  | Е | Council parking space, with Westholme Street, offices, a YMCA and motor dealership beyond.                                                                             |
| Surrounding Area | S | Immediately south lies a beck at the base of a retaining wall. The Garden Mill building is situated immediately opposite the beck with Bradford Art School lie beyond. |
|                  | W | Student accommodation flats, with Tumbling Hill Street, apartments, offices and derelict land beyond.                                                                  |