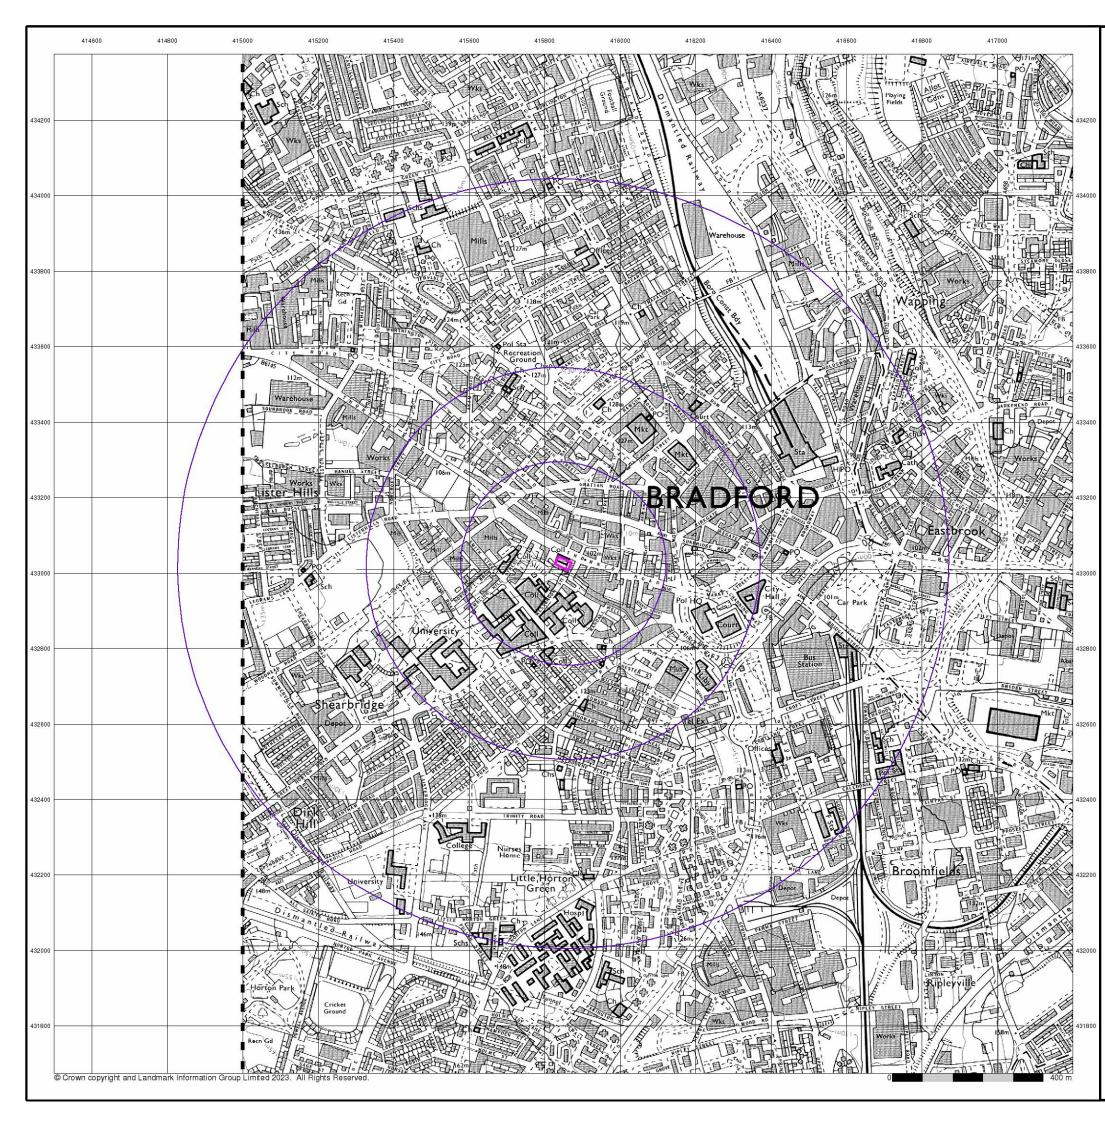

### 2.1 Site Location and Description

The site footprint is currently occupied by the old Junction Mill building located along Thornton Street, Bradford. The site is approximately centred on a National Grid Reference (NGR) of SE 15850 33027 and occupies an area of c.0.09 Ha. The topography of the site shows a general site level of around 105 m above Ordnance Datum (AOD). Bradford beck runs along the southern boundary of site boundary, at the base of a retaining wall.

Figure 1 – Site Location Plan with approximate boundary shown by the red box