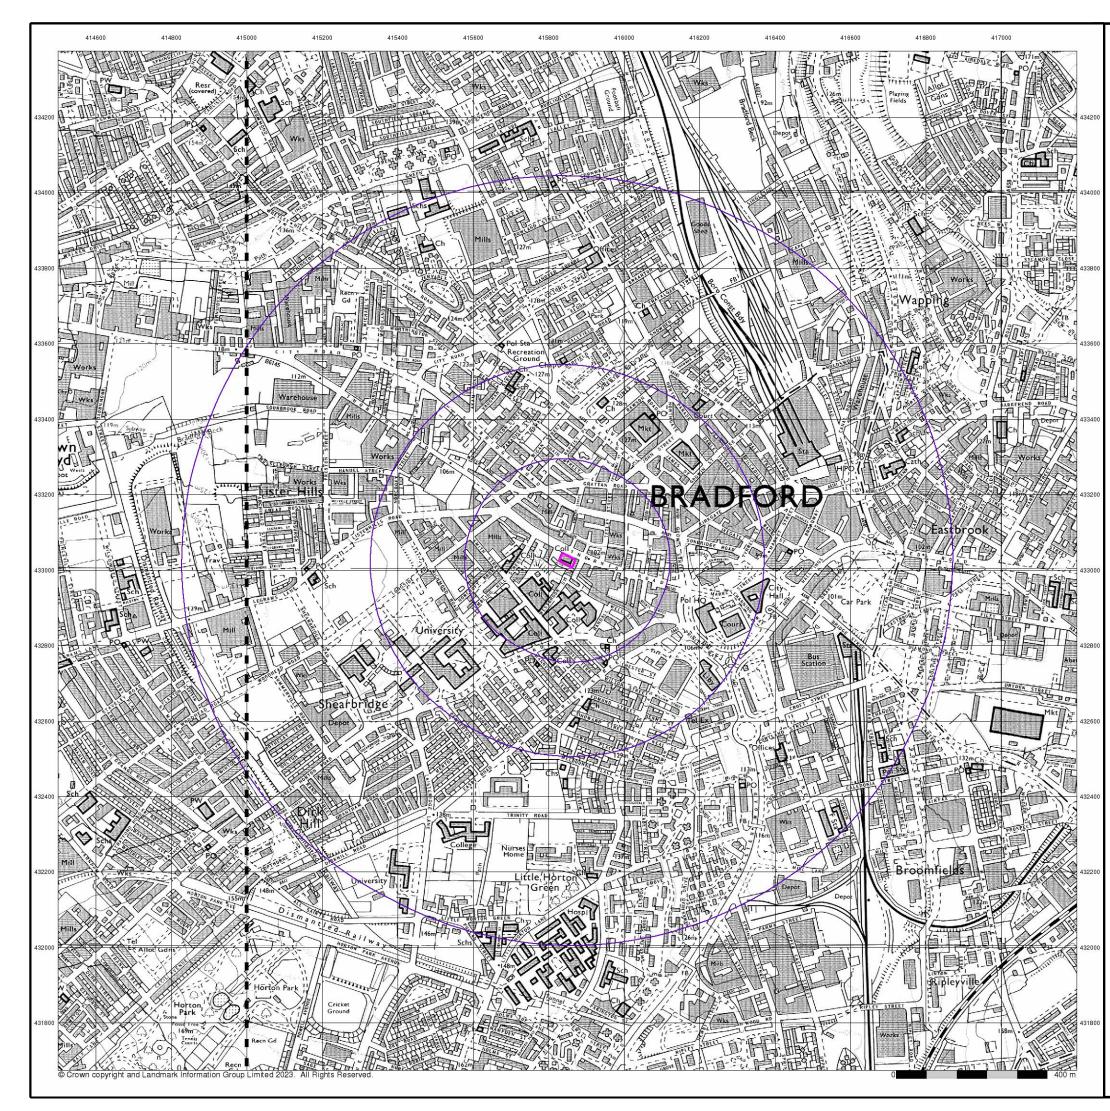

### 2.1 Site Location and Description

The site footprint is currently occupied by the old Junction Mill building located along Thornton Street, Bradford. The site is approximately centred on a National Grid Reference (NGR) of SE 15850 33027 and occupies an area of c.0.09 Ha. The topography of the site shows a general site level of around 105 m above Ordnance Datum (AOD). Bradford beck runs along the southern boundary of site boundary, at the base of a retaining wall.

Figure 1 – Site Location Plan with approximate boundary shown by the red box

## 2.2 Adjacent and Surrounding Land Use

The general theme of the surrounding land us is a mix of residential, commercial properties, and college buildings, with roads servicing the city. The specific surrounding land uses are outlined in Table 2.2.

|                  | Ν | Thornton Road, retail buildings, offices, residential apartment, and derelict warehouses situated beyond.                                                              |
|------------------|---|------------------------------------------------------------------------------------------------------------------------------------------------------------------------|
|                  | Е | Council parking space, with Westholme Street, offices, a YMCA and motor dealership beyond.                                                                             |
| Surrounding Area | S | Immediately south lies a beck at the base of a retaining wall. The Garden Mill building is situated immediately opposite the beck with Bradford Art School lie beyond. |
|                  | W | Student accommodation flats, with Tumbling Hill Street, apartments, offices and derelict land beyond.                                                                  |