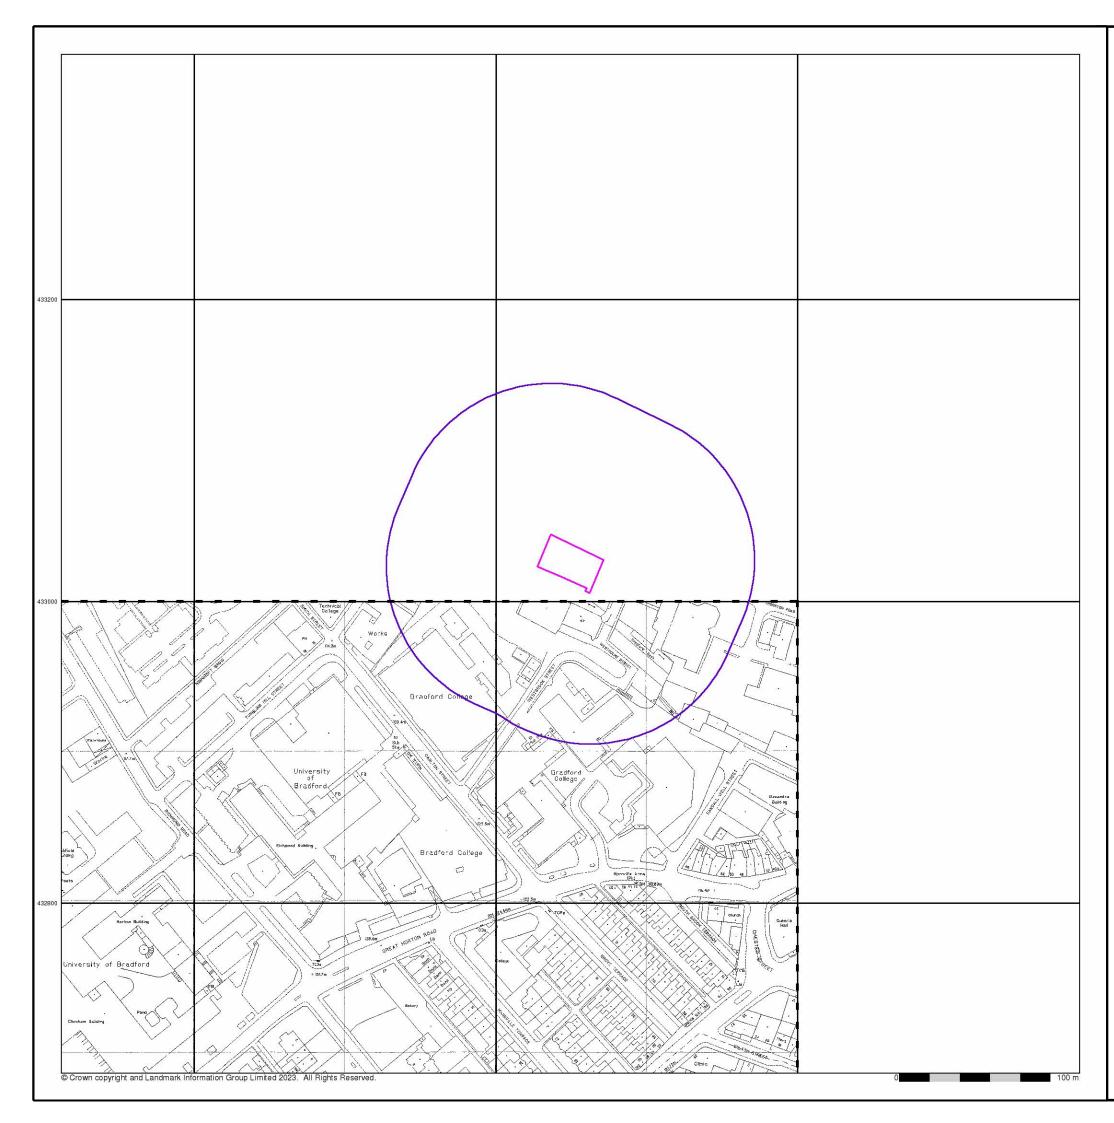

### 2.1 Site Location and Description

The site footprint is currently occupied by the old Junction Mill building located along Thornton Street, Bradford. The site is approximately centred on a National Grid Reference (NGR) of SE 15850 33027 and occupies an area of c.0.09 Ha. The topography of the site shows a general site level of around 105 m above Ordnance Datum (AOD). Bradford beck runs along the southern boundary of site boundary, at the base of a retaining wall.

Figure 1 – Site Location Plan with approximate boundary shown by the red box

## 2.2 Adjacent and Surrounding Land Use

The general theme of the surrounding land us is a mix of residential, commercial properties, and college buildings, with roads servicing the city. The specific surrounding land uses are outlined in Table 2.2.

|                  | Ν | Thornton Road, retail buildings, offices, residential apartment, and derelict warehouses situated beyond.                                                              |
|------------------|---|------------------------------------------------------------------------------------------------------------------------------------------------------------------------|
|                  | Е | Council parking space, with Westholme Street, offices, a YMCA and motor dealership beyond.                                                                             |
| Surrounding Area | S | Immediately south lies a beck at the base of a retaining wall. The Garden Mill building is situated immediately opposite the beck with Bradford Art School lie beyond. |
|                  | W | Student accommodation flats, with Tumbling Hill Street, apartments, offices and derelict land beyond.                                                                  |