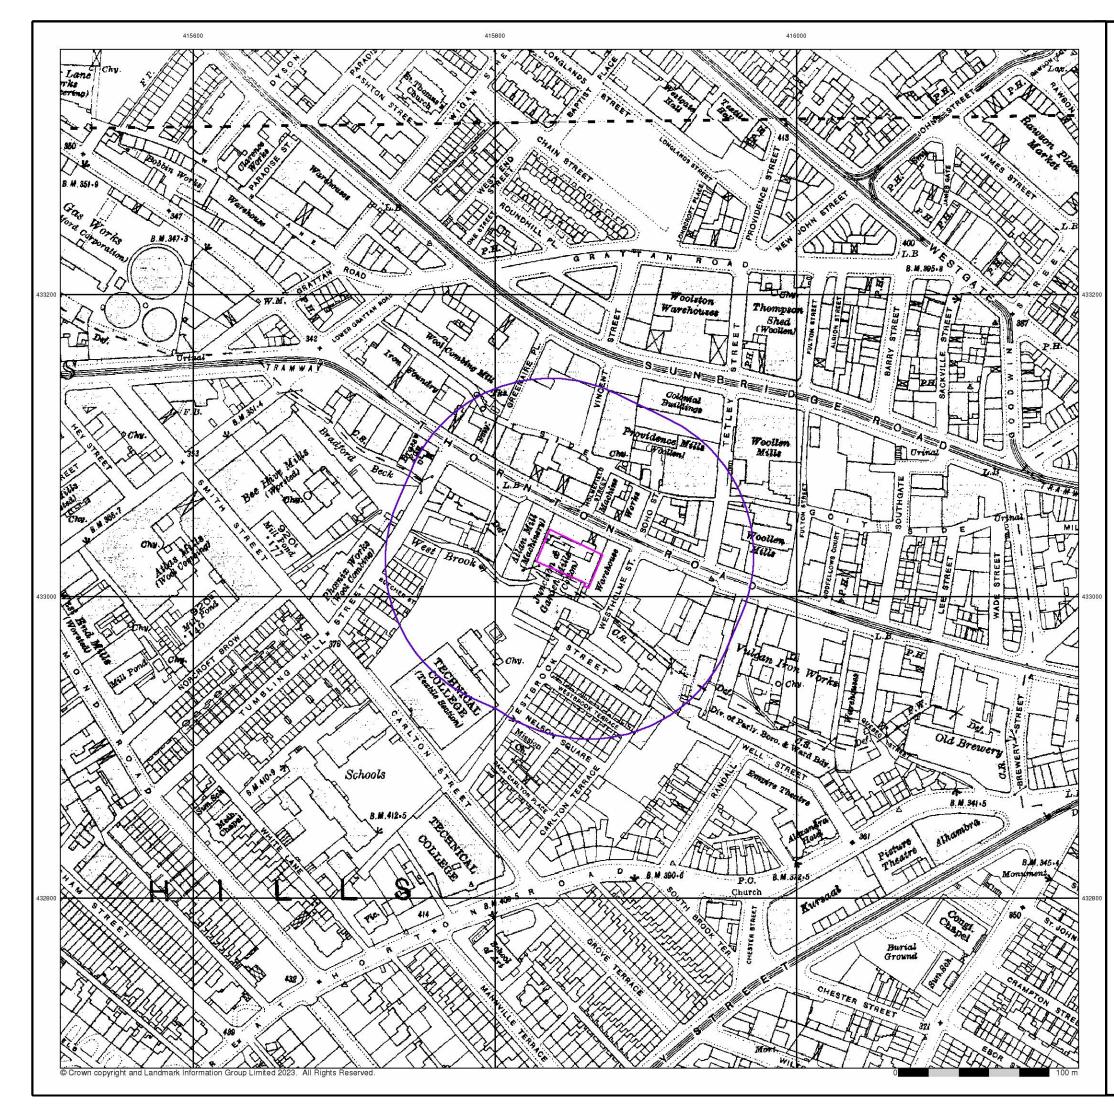

### 2.1 Site Location and Description

The site footprint is currently occupied by the old Junction Mill building located along Thornton Street, Bradford. The site is approximately centred on a National Grid Reference (NGR) of SE 15850 33027 and occupies an area of c.0.09 Ha. The topography of the site shows a general site level of around 105 m above Ordnance Datum (AOD). Bradford beck runs along the southern boundary of site boundary, at the base of a retaining wall.

Figure 1 – Site Location Plan with approximate boundary shown by the red box

|                  | Ν | Thornton Road, retail buildings, offices, residential apartment, and derelict warehouses situated beyond.                                                              |
|------------------|---|------------------------------------------------------------------------------------------------------------------------------------------------------------------------|
|                  | Е | Council parking space, with Westholme Street, offices, a YMCA and motor dealership beyond.                                                                             |
| Surrounding Area | S | Immediately south lies a beck at the base of a retaining wall. The Garden Mill building is situated immediately opposite the beck with Bradford Art School lie beyond. |
|                  | W | Student accommodation flats, with Tumbling Hill Street, apartments, offices and derelict land beyond.                                                                  |