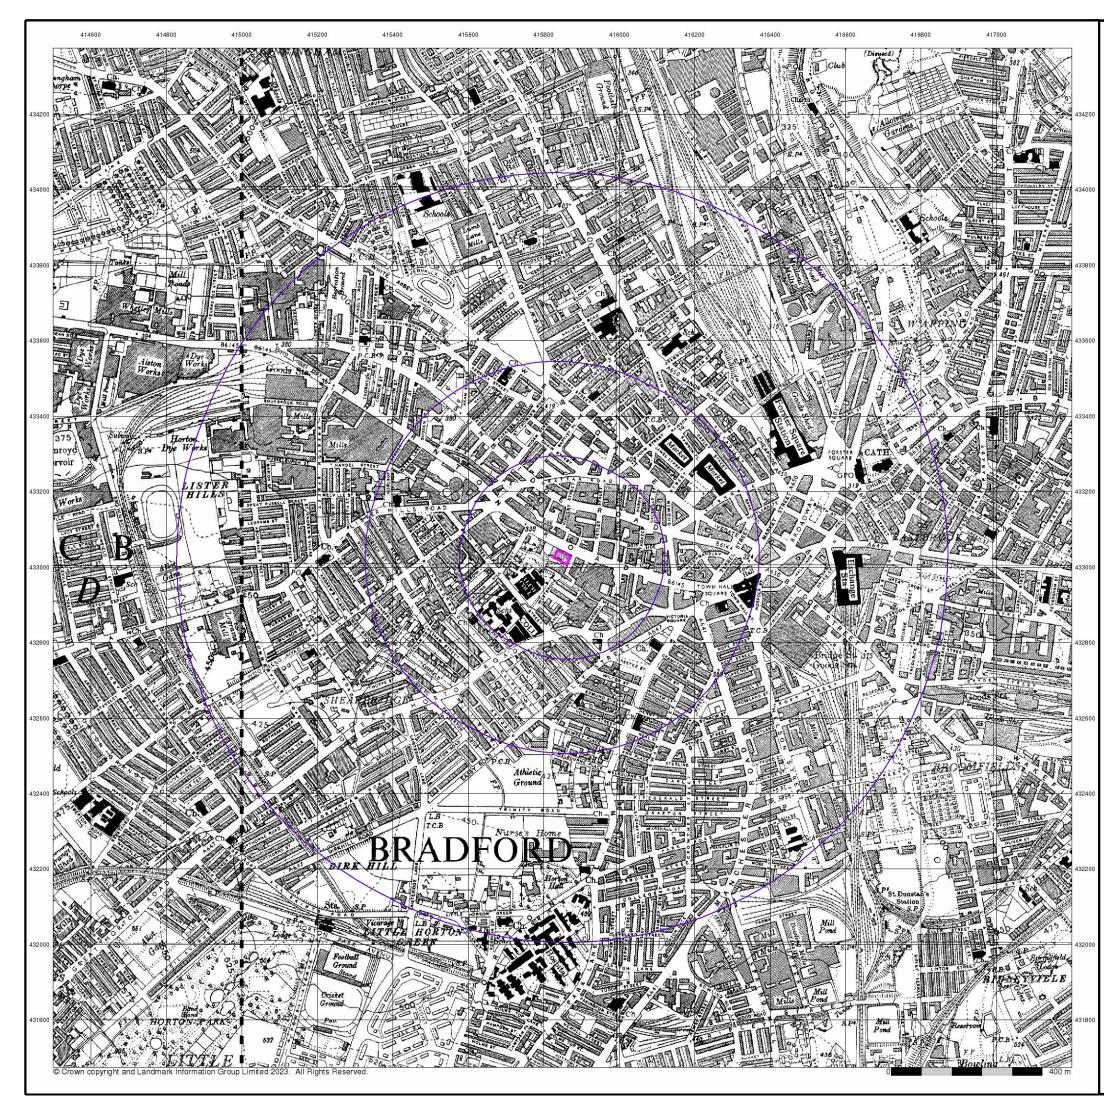

### 2.1 Site Location and Description

The site footprint is currently occupied by the old Junction Mill building located along Thornton Street, Bradford. The site is approximately centred on a National Grid Reference (NGR) of SE 15850 33027 and occupies an area of c.0.09 Ha. The topography of the site shows a general site level of around 105 m above Ordnance Datum (AOD). Bradford beck runs along the southern boundary of site boundary, at the base of a retaining wall.

Figure 1 – Site Location Plan with approximate boundary shown by the red box