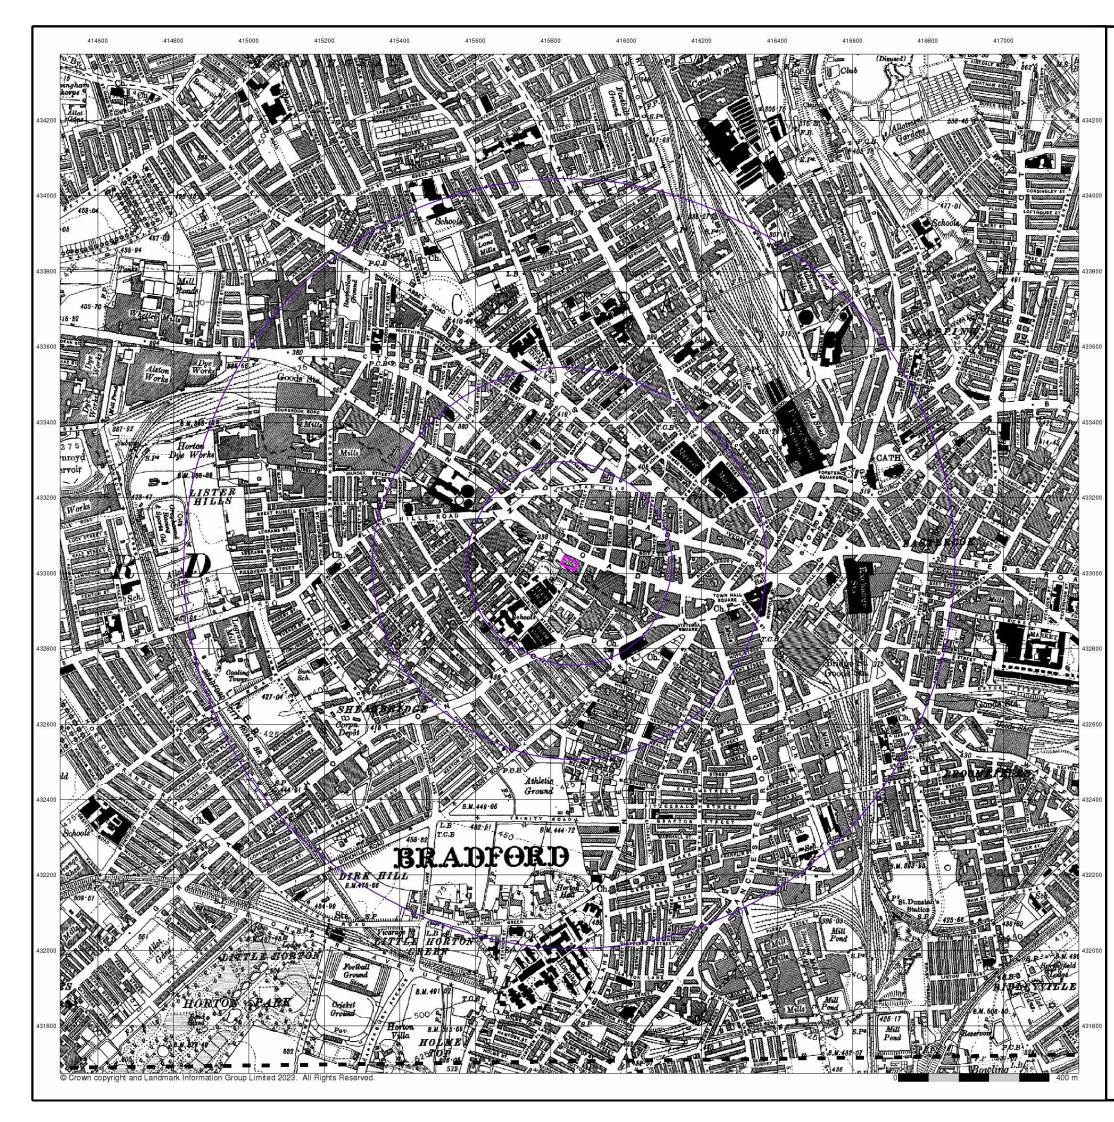

### 2.1 Site Location and Description

The site footprint is currently occupied by the old Junction Mill building located along Thornton Street, Bradford. The site is approximately centred on a National Grid Reference (NGR) of SE 15850 33027 and occupies an area of c.0.09 Ha. The topography of the site shows a general site level of around 105 m above Ordnance Datum (AOD). Bradford beck runs along the southern boundary of site boundary, at the base of a retaining wall.

Figure 1 – Site Location Plan with approximate boundary shown by the red box