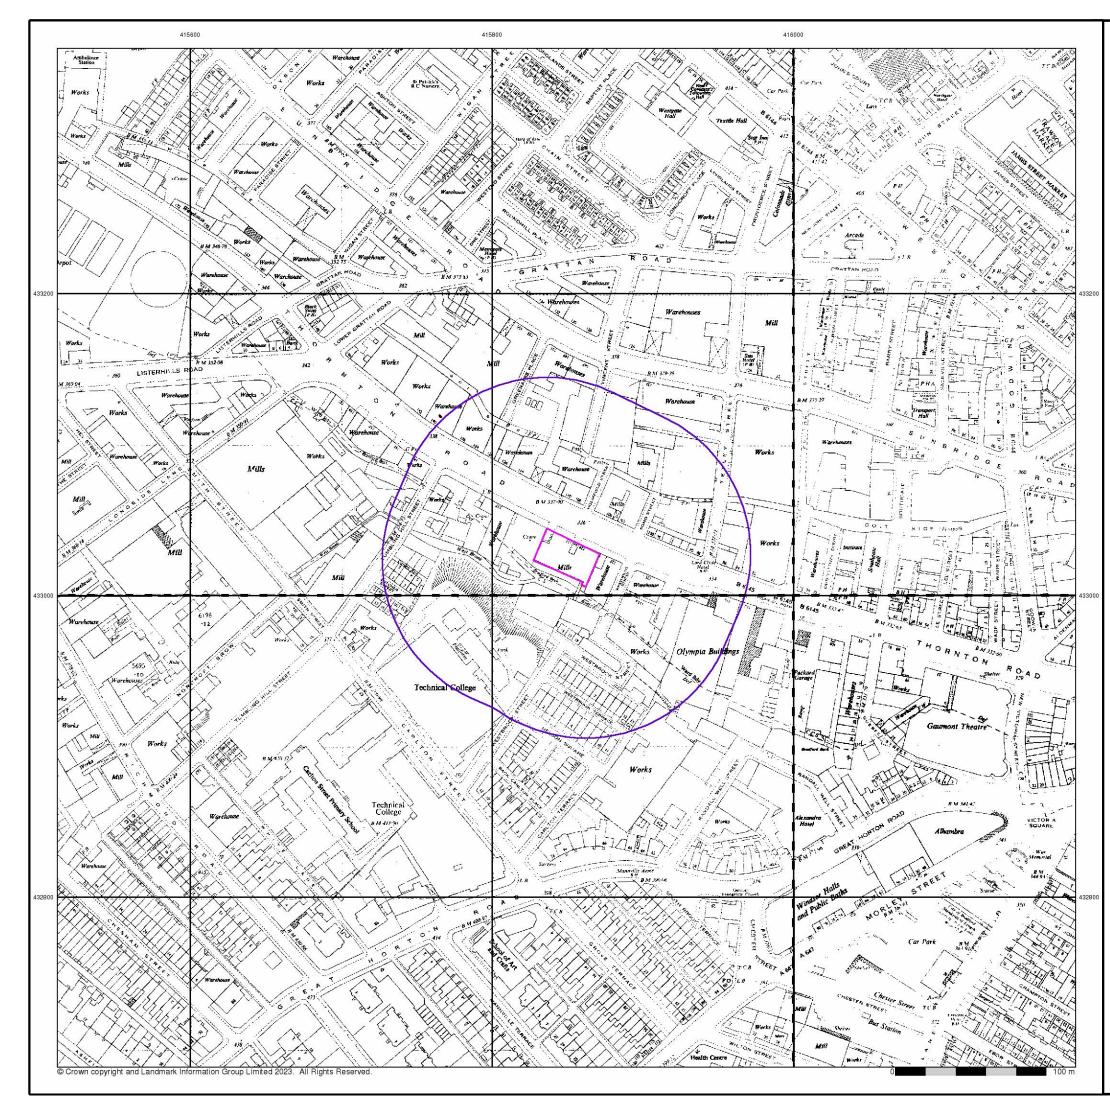

### 2.1 Site Location and Description

The site footprint is currently occupied by the old Junction Mill building located along Thornton Street, Bradford. The site is approximately centred on a National Grid Reference (NGR) of SE 15850 33027 and occupies an area of c.0.09 Ha. The topography of the site shows a general site level of around 105 m above Ordnance Datum (AOD). Bradford beck runs along the southern boundary of site boundary, at the base of a retaining wall.

Figure 1 – Site Location Plan with approximate boundary shown by the red box

## 2.2 Adjacent and Surrounding Land Use

The general theme of the surrounding land us is a mix of residential, commercial properties, and college buildings, with roads servicing the city. The specific surrounding land uses are outlined in Table 2.2.

|                  | Ν | Thornton Road, retail buildings, offices, residential apartment, and derelict warehouses situated beyond.                                                              |
|------------------|---|------------------------------------------------------------------------------------------------------------------------------------------------------------------------|
|                  | Е | Council parking space, with Westholme Street, offices, a YMCA and motor dealership beyond.                                                                             |
| Surrounding Area | S | Immediately south lies a beck at the base of a retaining wall. The Garden Mill building is situated immediately opposite the beck with Bradford Art School lie beyond. |
|                  | W | Student accommodation flats, with Tumbling Hill Street, apartments, offices and derelict land beyond.                                                                  |