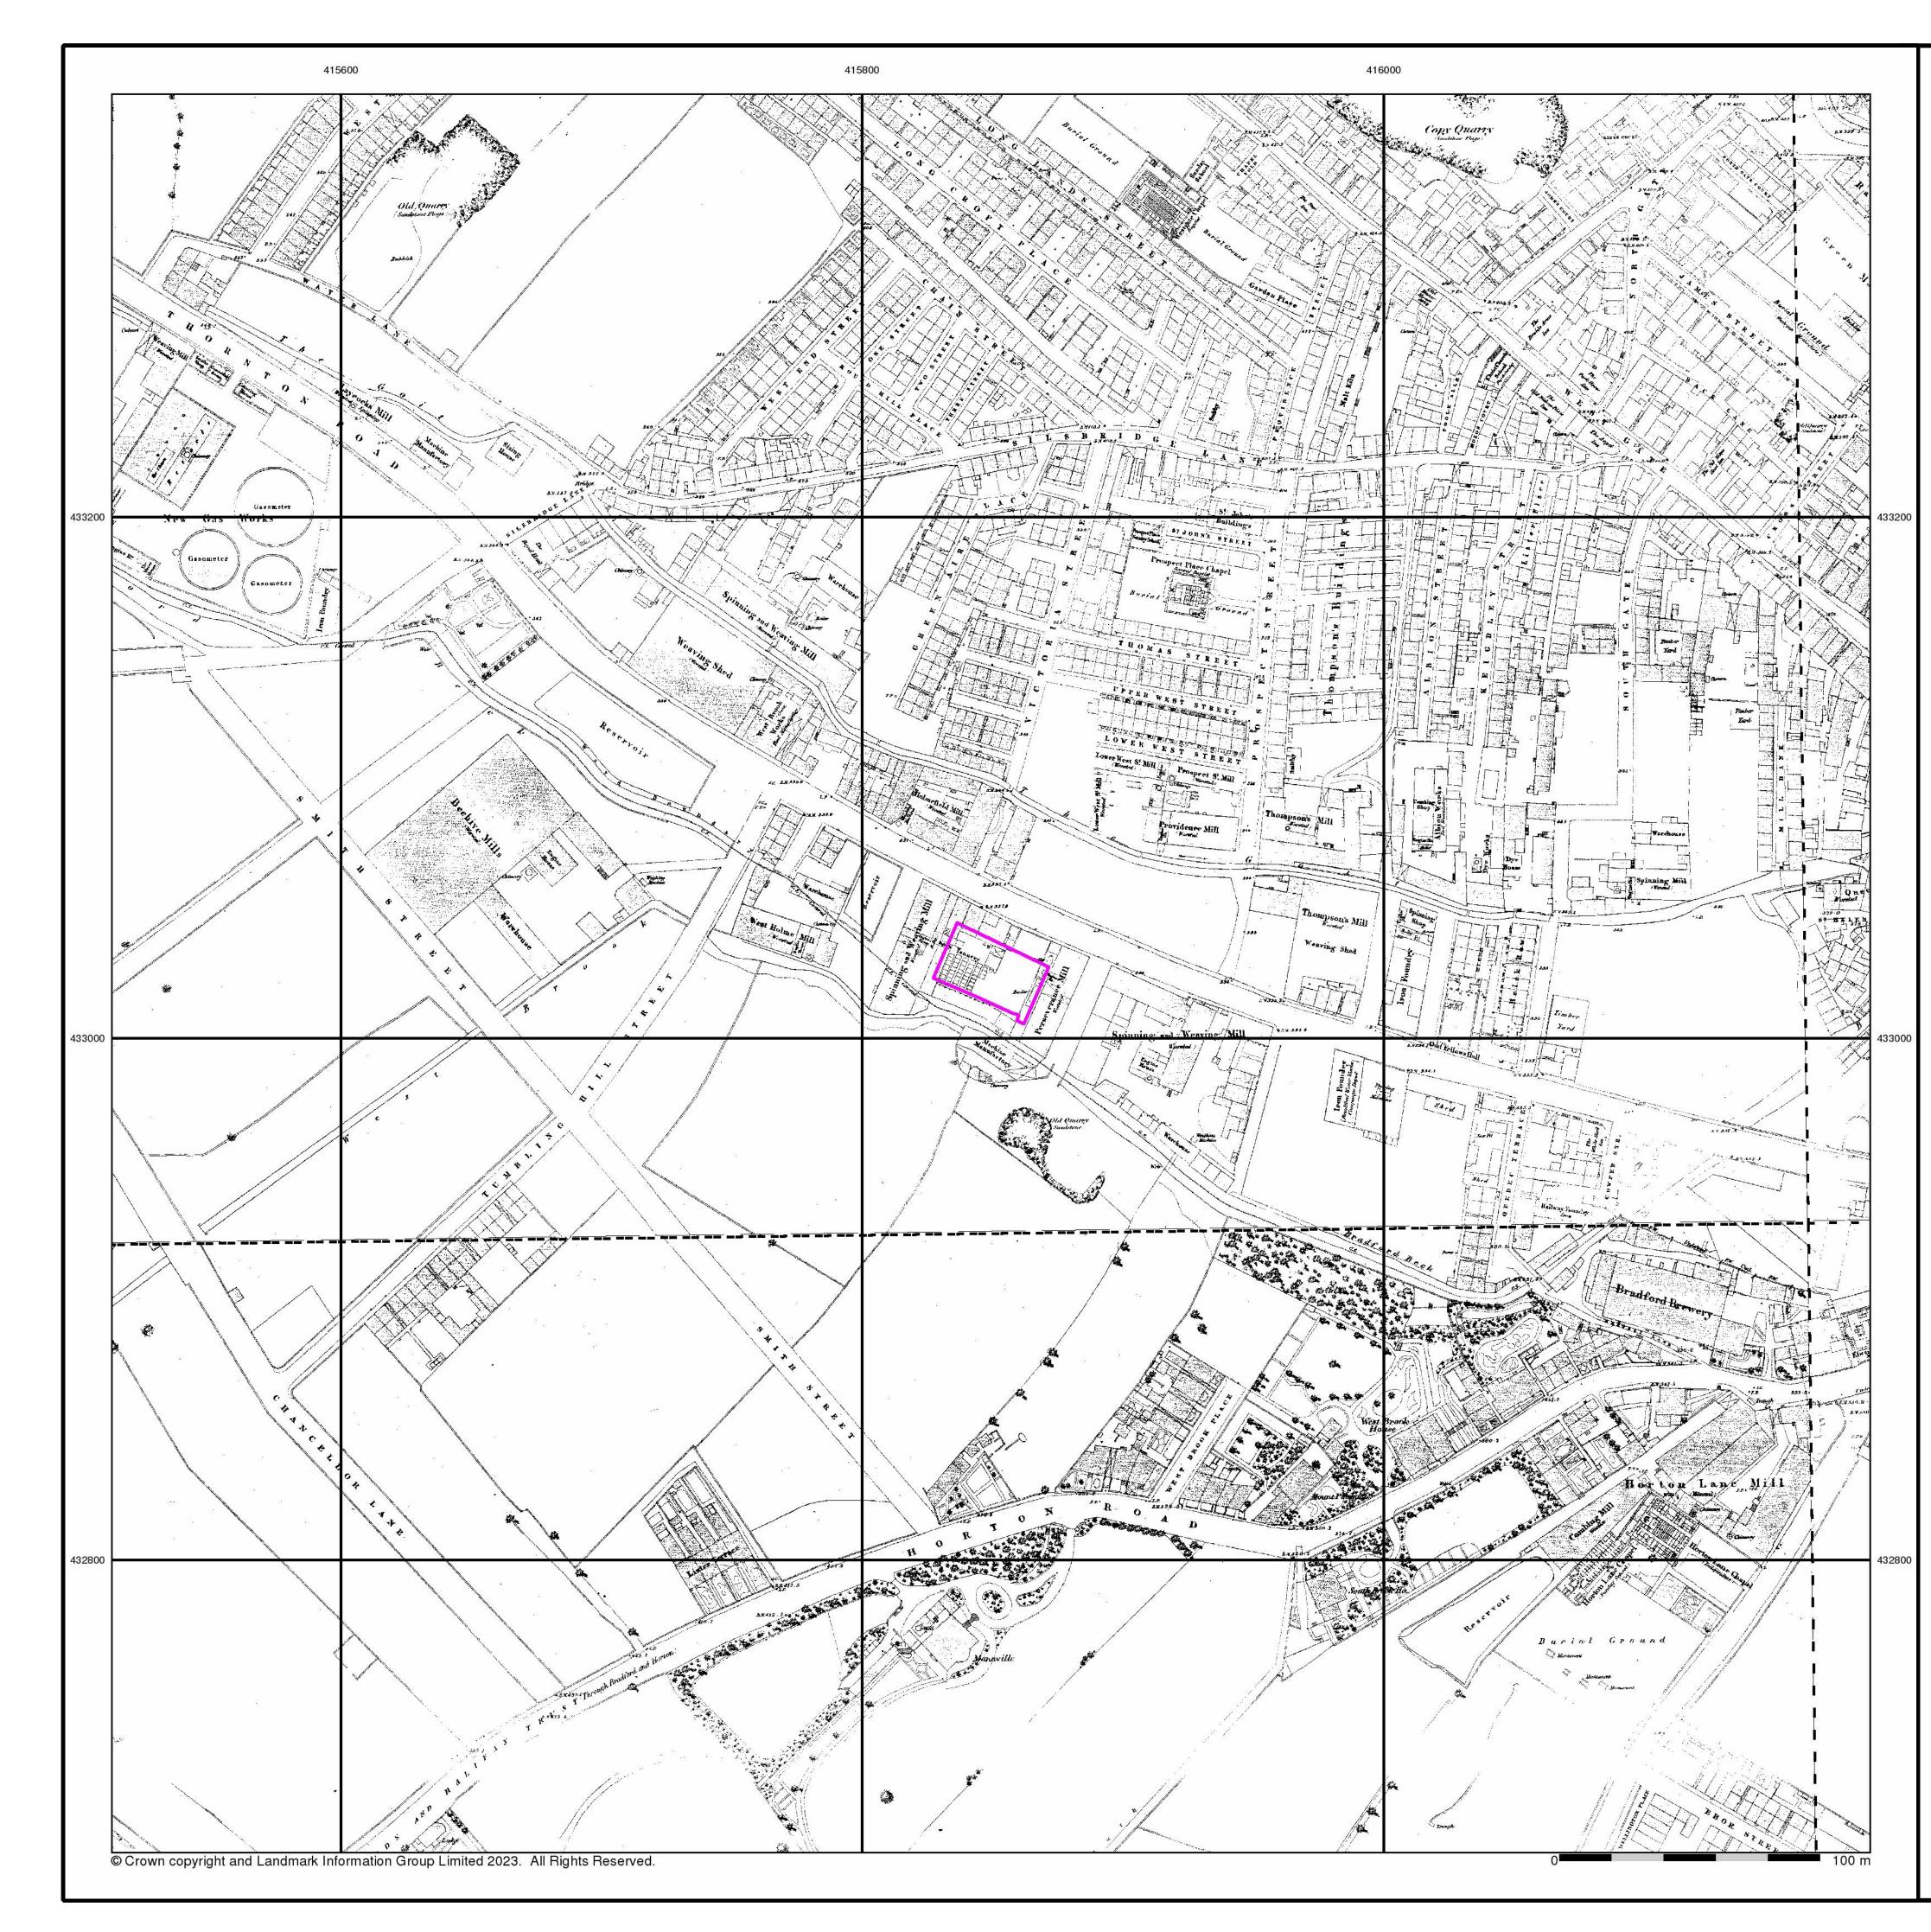

#### 3.1 Site History

The available historical maps included in the Envirocheck (Landmark, 2023) report (included in Appendix A) and the other sources of information for the site have been reviewed and a summary of the pertinent on-site and off-site development history is provided in *Table 3.1* and *Table 3.2*, respectively.

| Table 3.1 | Summary of on-site development |
|-----------|--------------------------------|
|-----------|--------------------------------|

| Date                  | Description                                                                                                                                                                                                                                                                                                      | Potential Sources of<br>Contamination                                                                                                                                                                                                                                                                                                                                                  |
|-----------------------|------------------------------------------------------------------------------------------------------------------------------------------------------------------------------------------------------------------------------------------------------------------------------------------------------------------|----------------------------------------------------------------------------------------------------------------------------------------------------------------------------------------------------------------------------------------------------------------------------------------------------------------------------------------------------------------------------------------|
| 1850s –<br>1890s      | From the earliest available mapping (1852), the<br>subject site is situated on land between two mills<br>buildings, with the western half of the site<br>occupied by a tannery, with rows of leather vats in<br>the southwestern site corner. A boiler room was<br>present on the eastern perimeter of the site. | Potential leakages of mobile phase<br>contamination including volatile organic<br>compounds, oils and heavy metals related<br>to mill processes and tannery vats.<br>Boiler room with possible tanks on-site<br>leading to heating oil spills and local<br>deposition of ash and combustion waste.                                                                                     |
| 1890s –<br>1950s      | By 1891 the site had been developed into<br>Junction Mill, serving as a cotton spinning mill. On<br>the eastern perimeter with the former<br>Perseverance Mill was converted into<br>warehouses.                                                                                                                 | Uncontrolled release and storage of<br>chemical related to mill processes<br>including dyes, solvents, and enriched<br>wastewaters comprising hydrocarbons,<br>VOCs and heavy metals.<br>Uncontrolled deposition of Made Ground<br>associated with construction/demolition<br>related activities. Potential use of<br>Asbestos containing materials (ACM) used<br>within construction. |
| 1950s - 2004          | From 1958 the site was used as the Art School<br>Building, part of the Technical College for<br>Bradford College.                                                                                                                                                                                                | Potential spillages/usage of lead rich paint,<br>harmful chemicals including adhesives<br>and solvents within building footprints.                                                                                                                                                                                                                                                     |
| 2004 -<br>Present day | Following its closure as the Art School in 2004,<br>the building has remained unused until the<br>present day.                                                                                                                                                                                                   | -                                                                                                                                                                                                                                                                                                                                                                                      |