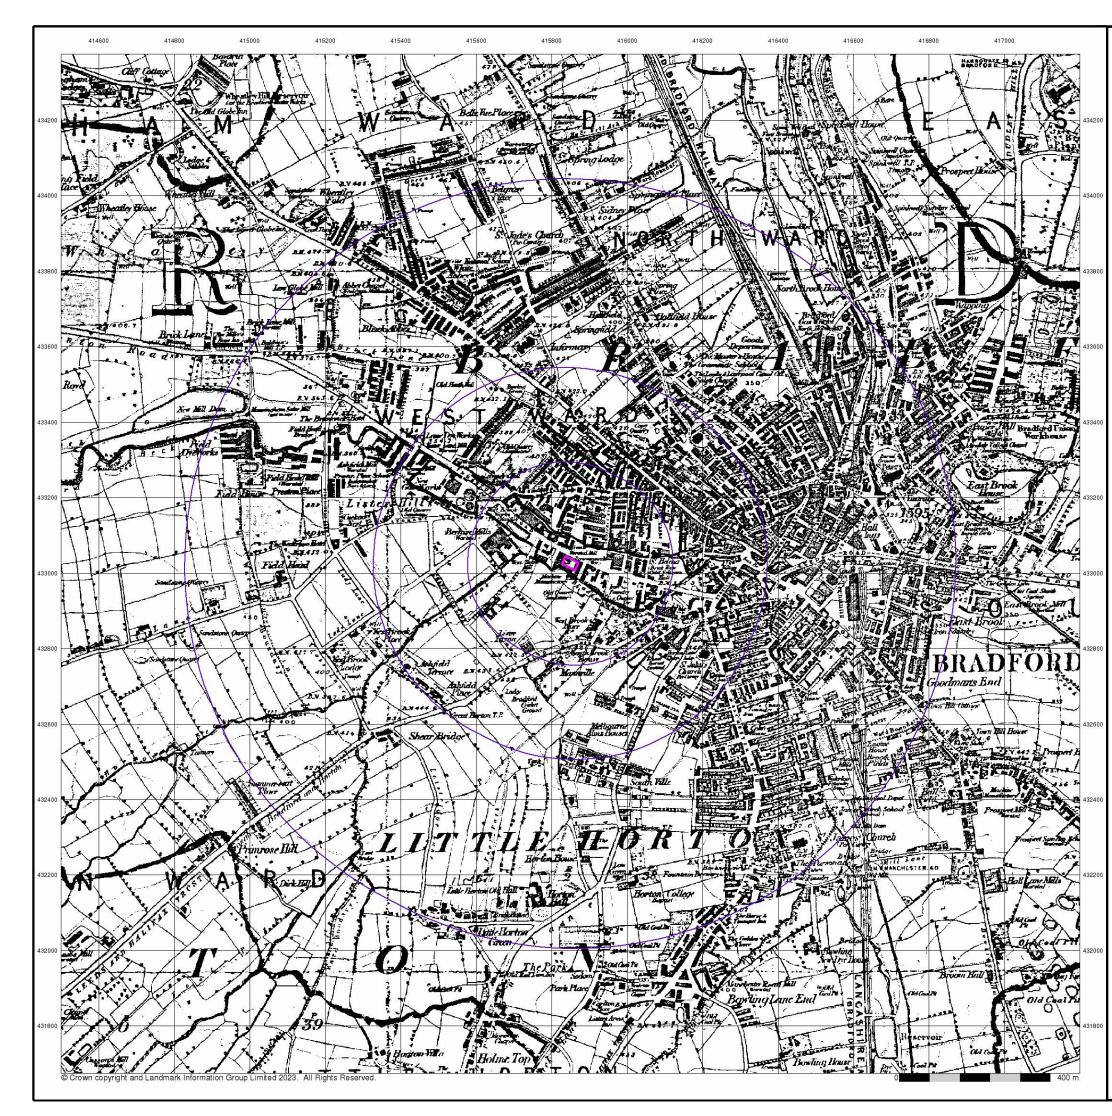

nance Survey Plan | 1:10,000 | 1973        | 12 |
| Halifax              | 1:10,000 | 1975        | 13 |
| Ordnance Survey Plan | 1:10,000 | 1983 - 1988 | 14 |
| Ordnance Survey Plan | 1:10,000 | 1989        | 15 |
| Bradford             | 1:10,000 | 1990        | 16 |
| Ordnance Survey Plan | 1:10,000 | 1993        | 17 |
| 10K Raster Mapping   | 1:10,000 | 2000        | 18 |
| 10K Raster Mapping   | 1:10,000 | 2006        | 19 |
| VectorMap Local      | 1:10,000 | 2022        | 20 |

#### **Russian Map - Slice A**



#### **Order Details**

Order Number: Customer Ref: National Grid Reference: 415850, 433030 Slice: Site Area (Ha): Search Buffer (m):

306394373\_1\_1 B079306 Α 0.09 1000

#### Site Details

Sunwin Nissan, Olympia Buildings, Thornton Road, BRADFORD, BD1 2EP



Tel Fax: Web



#### Yorkshire Published 1852 Source map scale - 1:10,560

The historical maps shown were reproduced from maps predominantly held at the scale adopted for England, Wales and Scotland in the 1840's. In 1854 the 1:2,500 scale was adopted for mapping urban areas; these maps were used to update the 1:10,560 maps. The published date given therefore is often some years later than the surveyed date. Before 1938, all OS maps were based on the Cassini Projection, with independent surveys of a single county or group of counties, giving rise to significant inaccuracies in outlying areas. In the late 1940's, a Provisional Edition was produced, which updated the 1:10,560 mapping from a number of sources. The maps appear unfinished - with all military camps and other strategic sites removed. These map