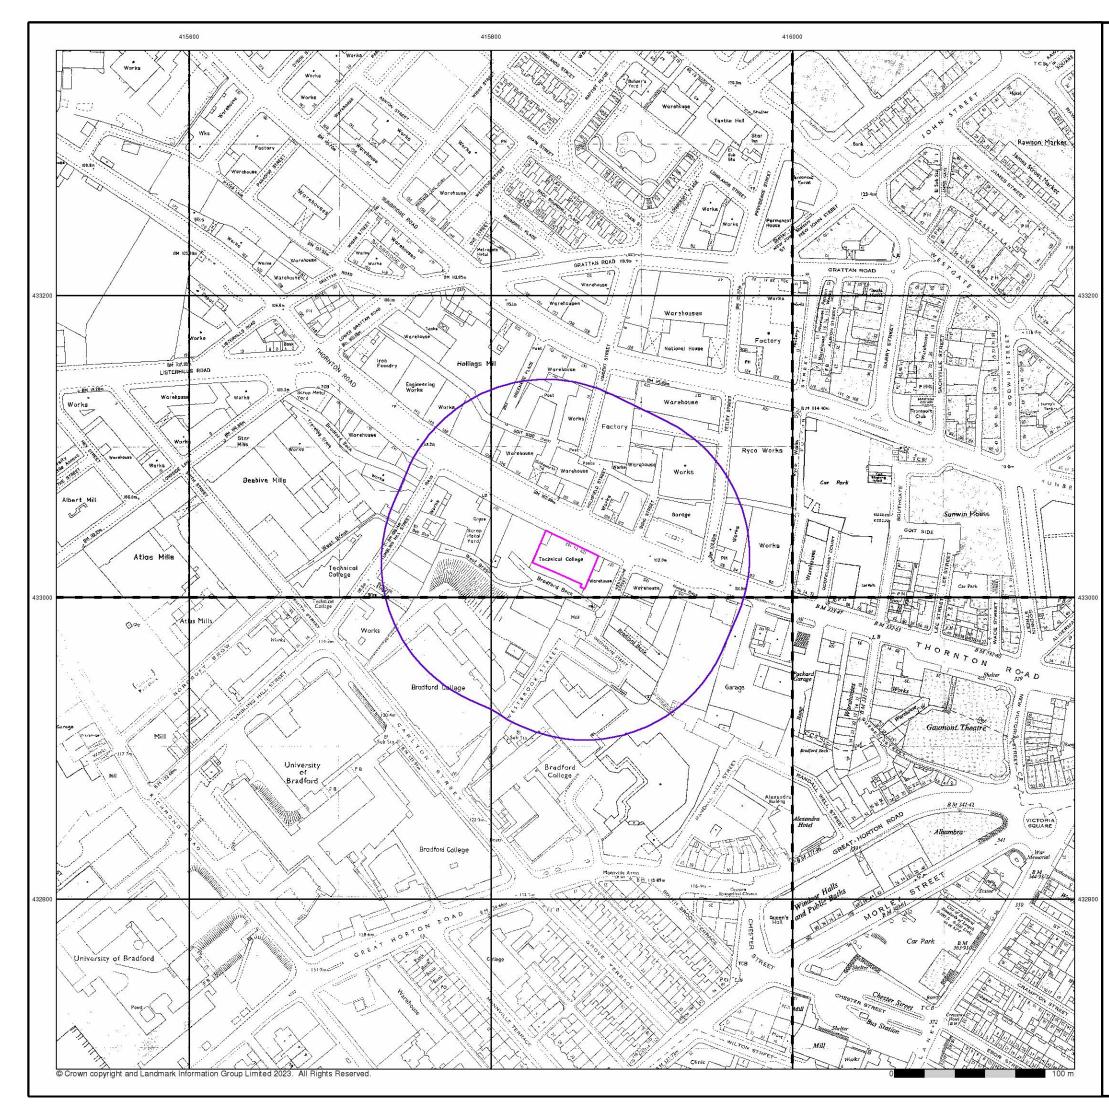

### 2.1 Site Location and Description

The site footprint is currently occupied by the old Junction Mill building located along Thornton Street, Bradford. The site is approximately centred on a National Grid Reference (NGR) of SE 15850 33027 and occupies an area of c.0.09 Ha. The topography of the site shows a general site level of around 105 m above Ordnance Datum (AOD). Bradford beck runs along the southern boundary of site boundary, at the base of a retaining wall.

Figure 1 – Site Location Plan with approximate boundary shown by the red box