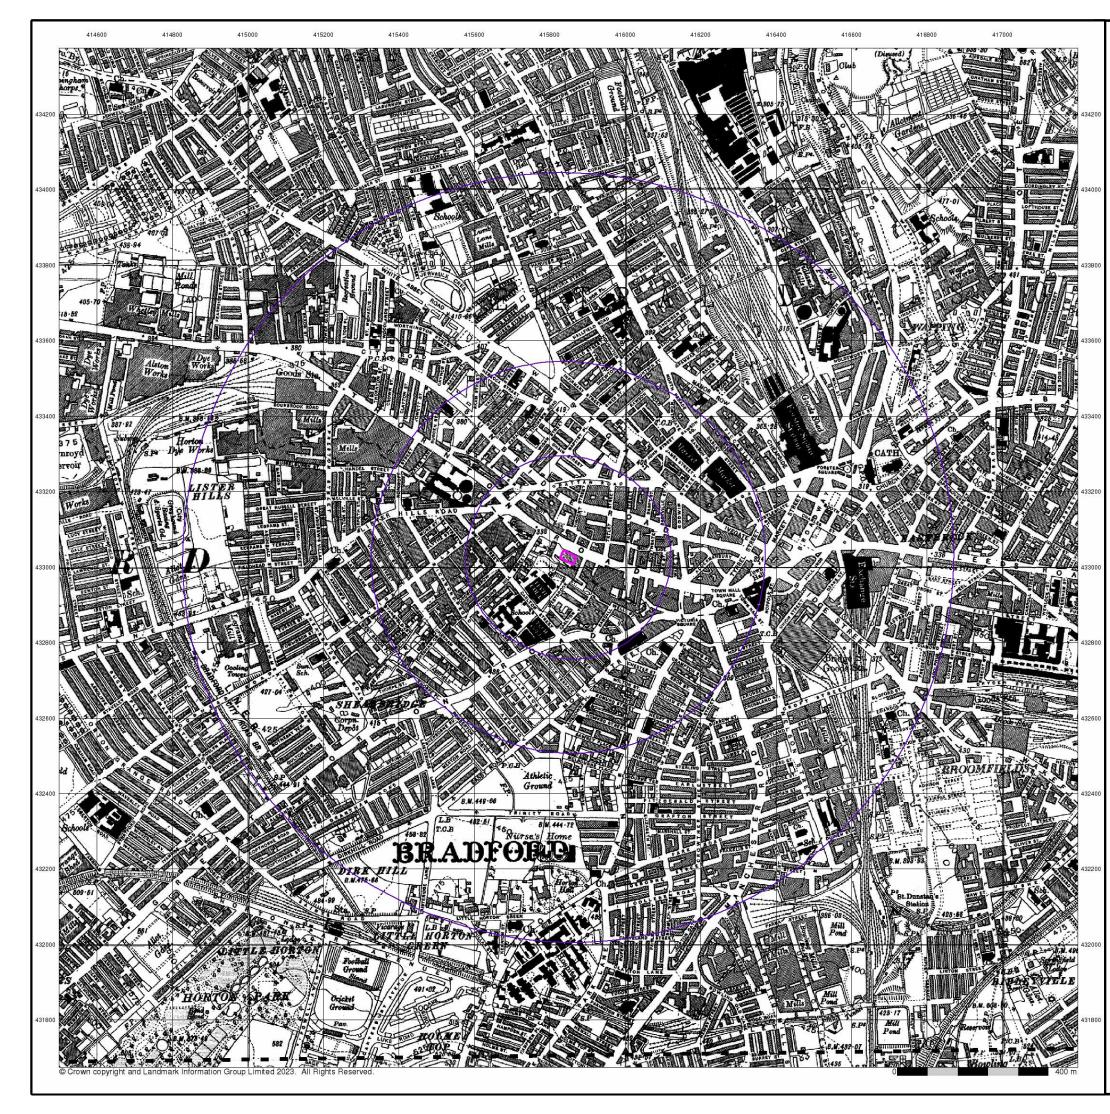

### 2.1 Site Location and Description

The site footprint is currently occupied by the old Junction Mill building located along Thornton Street, Bradford. The site is approximately centred on a National Grid Reference (NGR) of SE 15850 33027 and occupies an area of c.0.09 Ha. The topography of the site shows a general site level of around 105 m above Ordnance Datum (AOD). Bradford beck runs along the southern boundary of site boundary, at the base of a retaining wall.

Figure 1 – Site Location Plan with approximate boundary shown by the red box