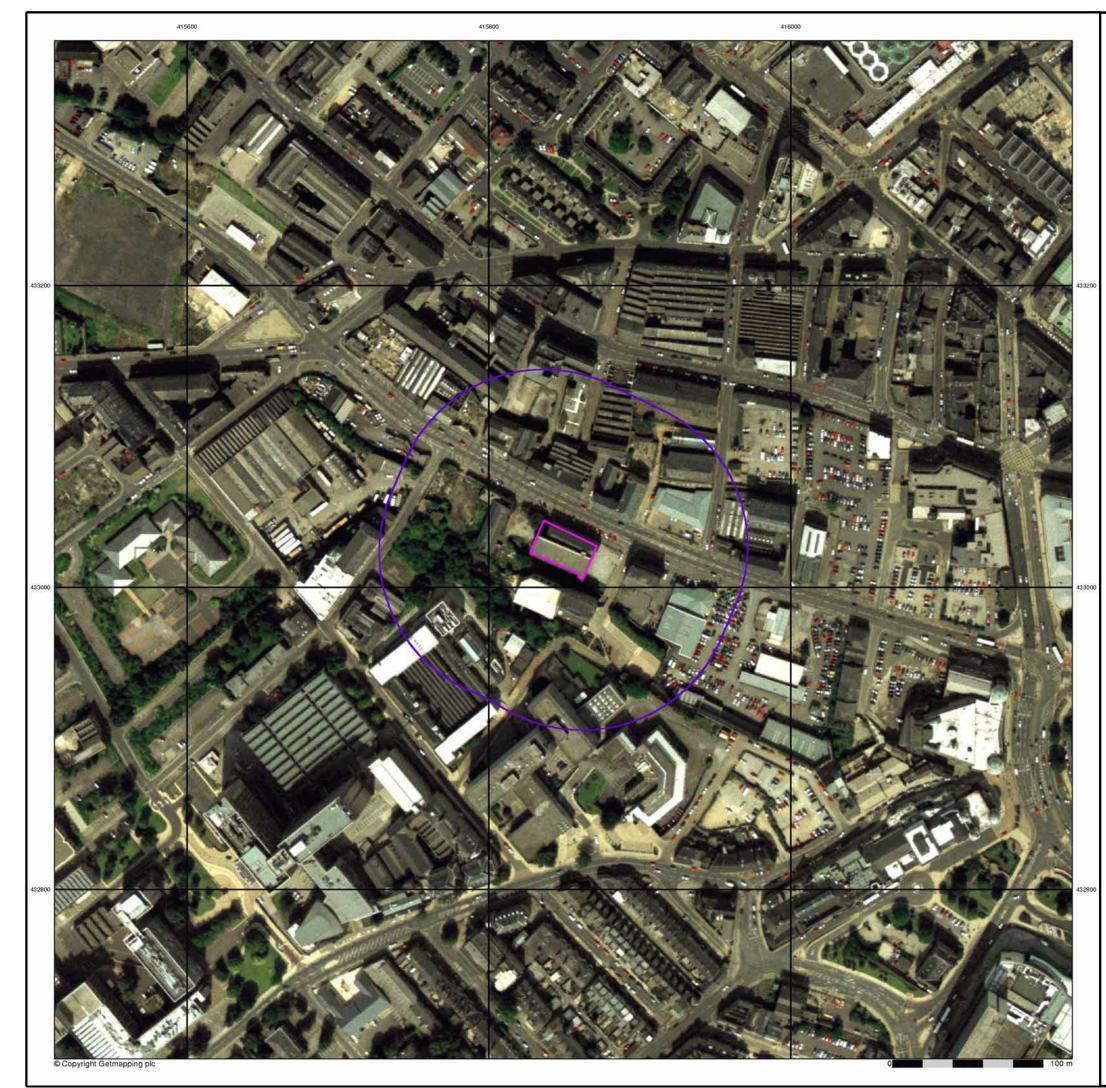

### 2.1 Site Location and Description

The site footprint is currently occupied by the old Junction Mill building located along Thornton Street, Bradford. The site is approximately centred on a National Grid Reference (NGR) of SE 15850 33027 and occupies an area of c.0.09 Ha. The topography of the site shows a general site level of around 105 m above Ordnance Datum (AOD). Bradford beck runs along the southern boundary of site boundary, at the base of a retaining wall.

Figure 1 – Site Location Plan with approximate boundary shown by the red box

## 2.2 Adjacent and Surrounding Land Use

The general theme of the surrounding land us is a mix of residential, commercial properties, and college buildings, with roads servicing the city. The specific surrounding land uses are outlined in Table 2.2.

|                  | Ν | Thornton Road, retail buildings, offices, residential apartment, and derelict warehouses situated beyond.                                                              |
|------------------|---|------------------------------------------------------------------------------------------------------------------------------------------------------------------------|
|                  | Е | Council parking space, with Westholme Street, offices, a YMCA and motor dealership beyond.                                                                             |
| Surrounding Area | S | Immediately south lies a beck at the base of a retaining wall. The Garden Mill building is situated immediately opposite the beck with Bradford Art School lie beyond. |
|                  | W | Student accommodation flats, with Tumbling Hill Street, apartments, offices and derelict land beyond.                                                                  |