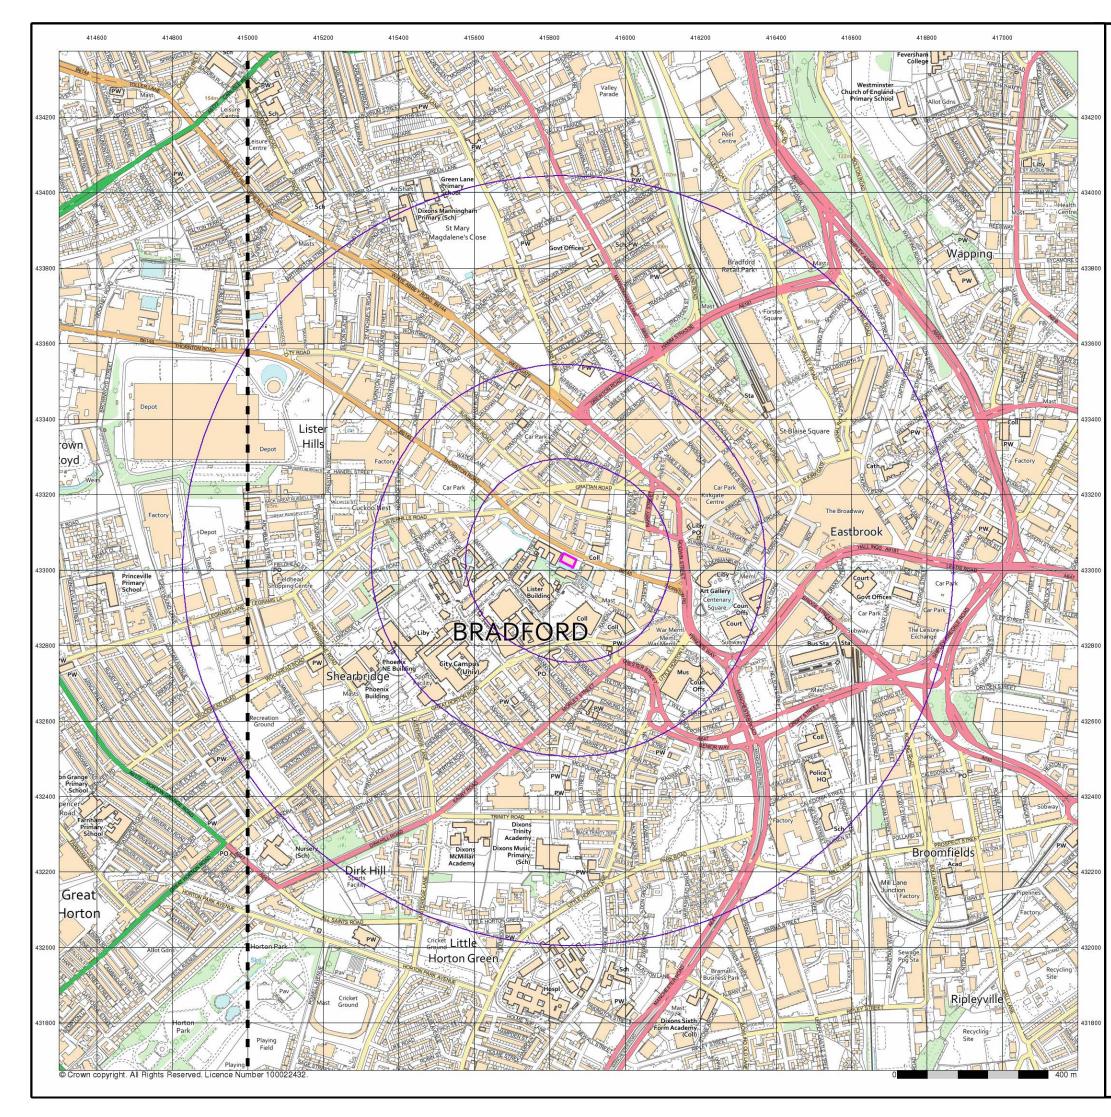

### 2.1 Site Location and Description

The site footprint is currently occupied by the old Junction Mill building located along Thornton Street, Bradford. The site is approximately centred on a National Grid Reference (NGR) of SE 15850 33027 and occupies an area of c.0.09 Ha. The topography of the site shows a general site level of around 105 m above Ordnance Datum (AOD). Bradford beck runs along the southern boundary of site boundary, at the base of a retaining wall.

Figure 1 – Site Location Plan with approximate boundary shown by the red box