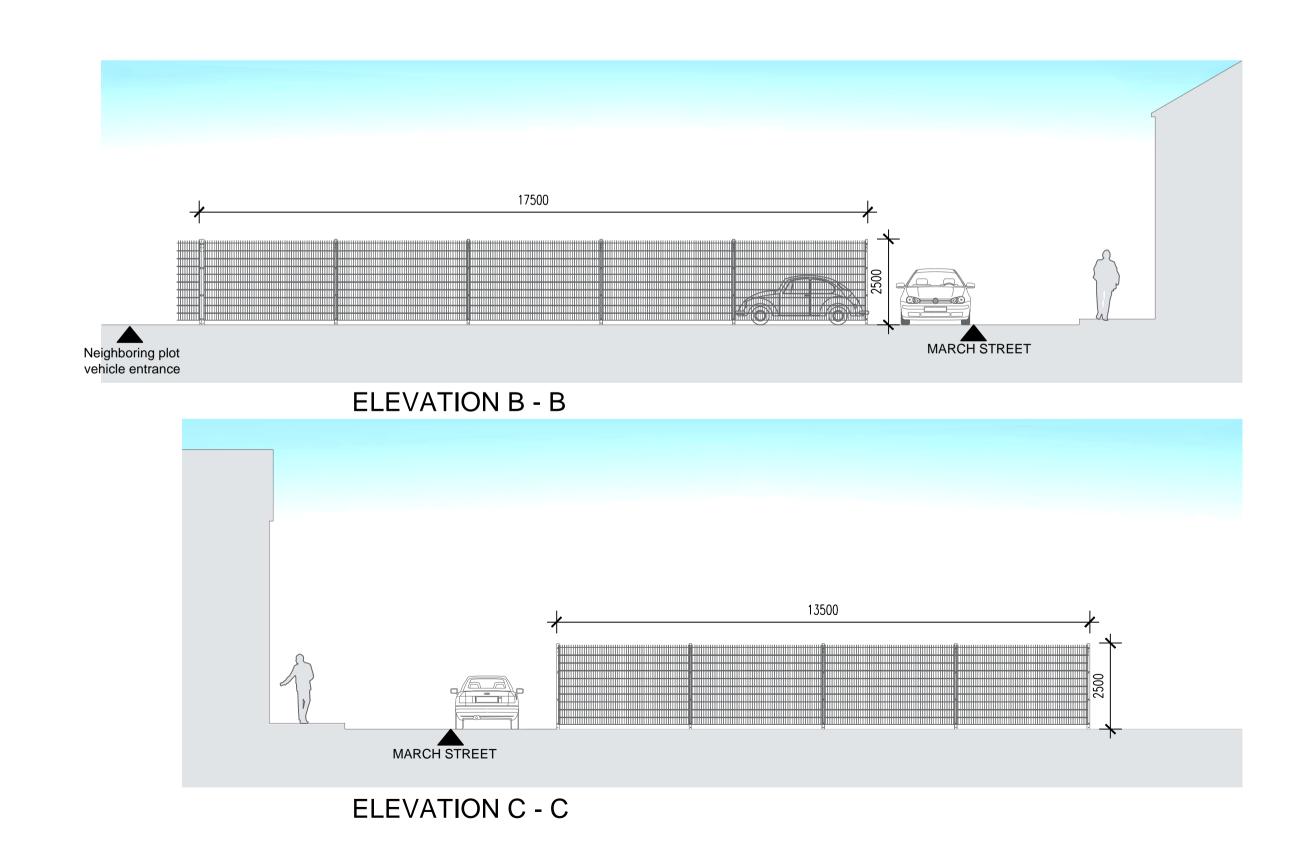

All materials and workmanship to be in accordance with the current British Standards and codes of practice.

Client

Mr Alam

Land at March Street Burnley

Drawing
Proposed Elevations

Date Drawn by
09.10.2023 NS