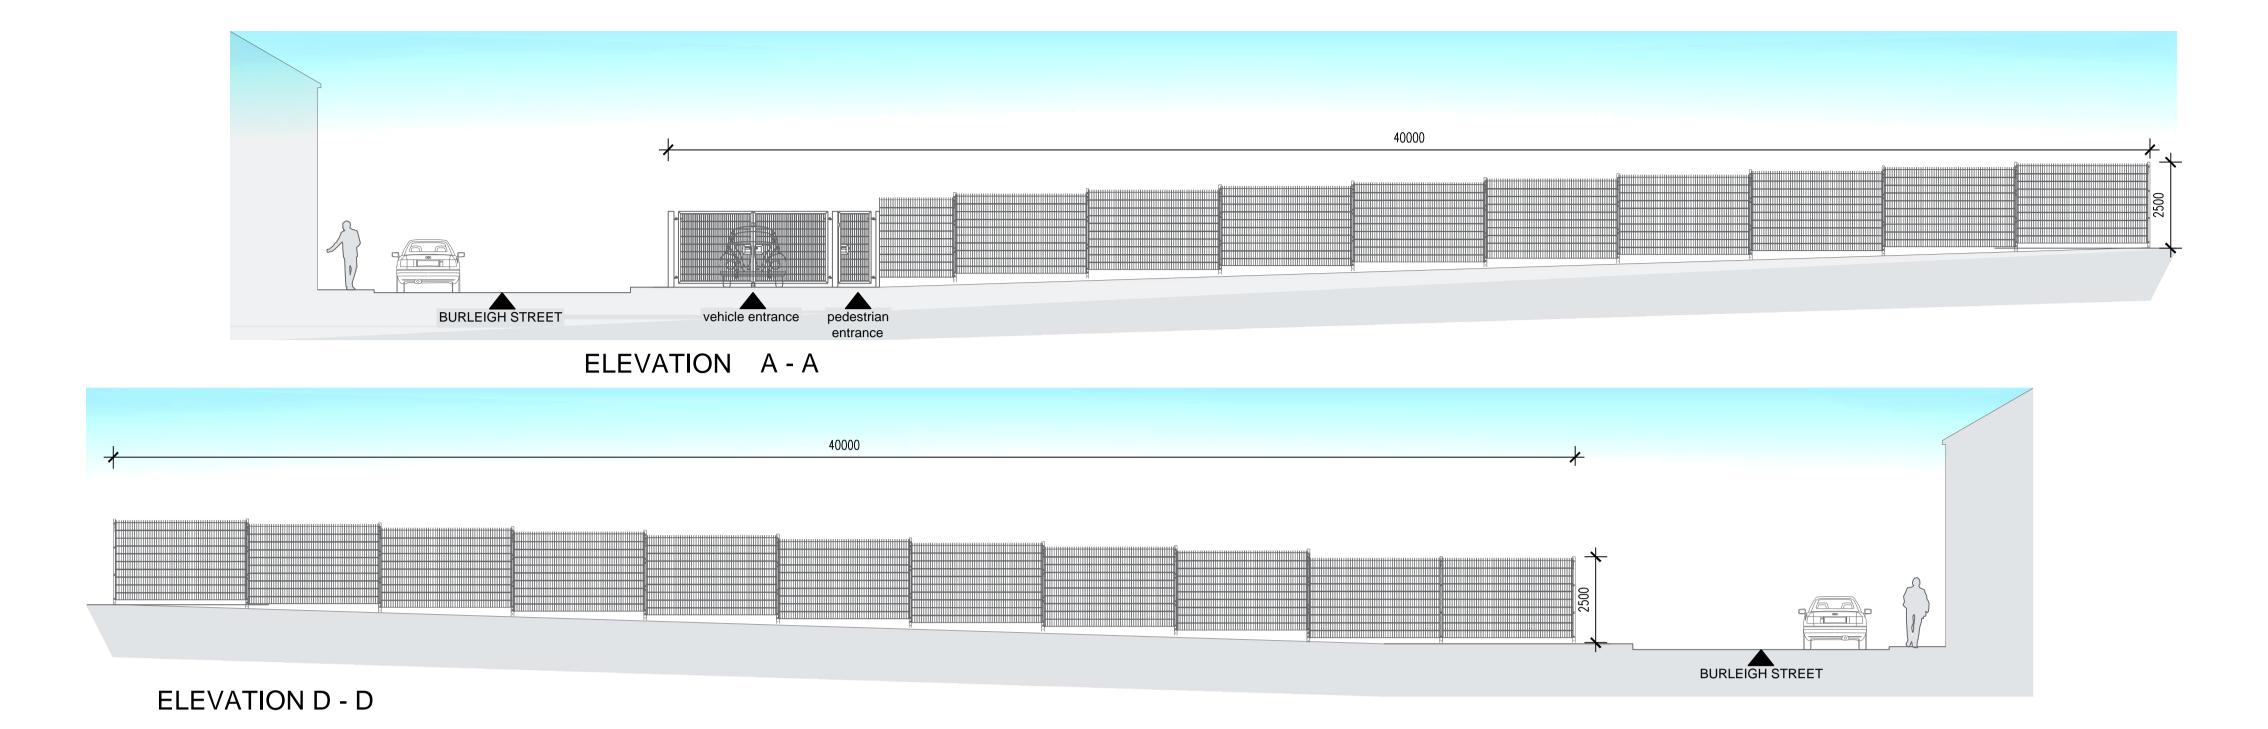

All materials and workmanship to be in accordance with the current British Standards and codes of practice.

Client

Mr Alam

Land at March Street Burnley

Drawing
Proposed Elevations

Date Drawn by
09.10.2023 NS