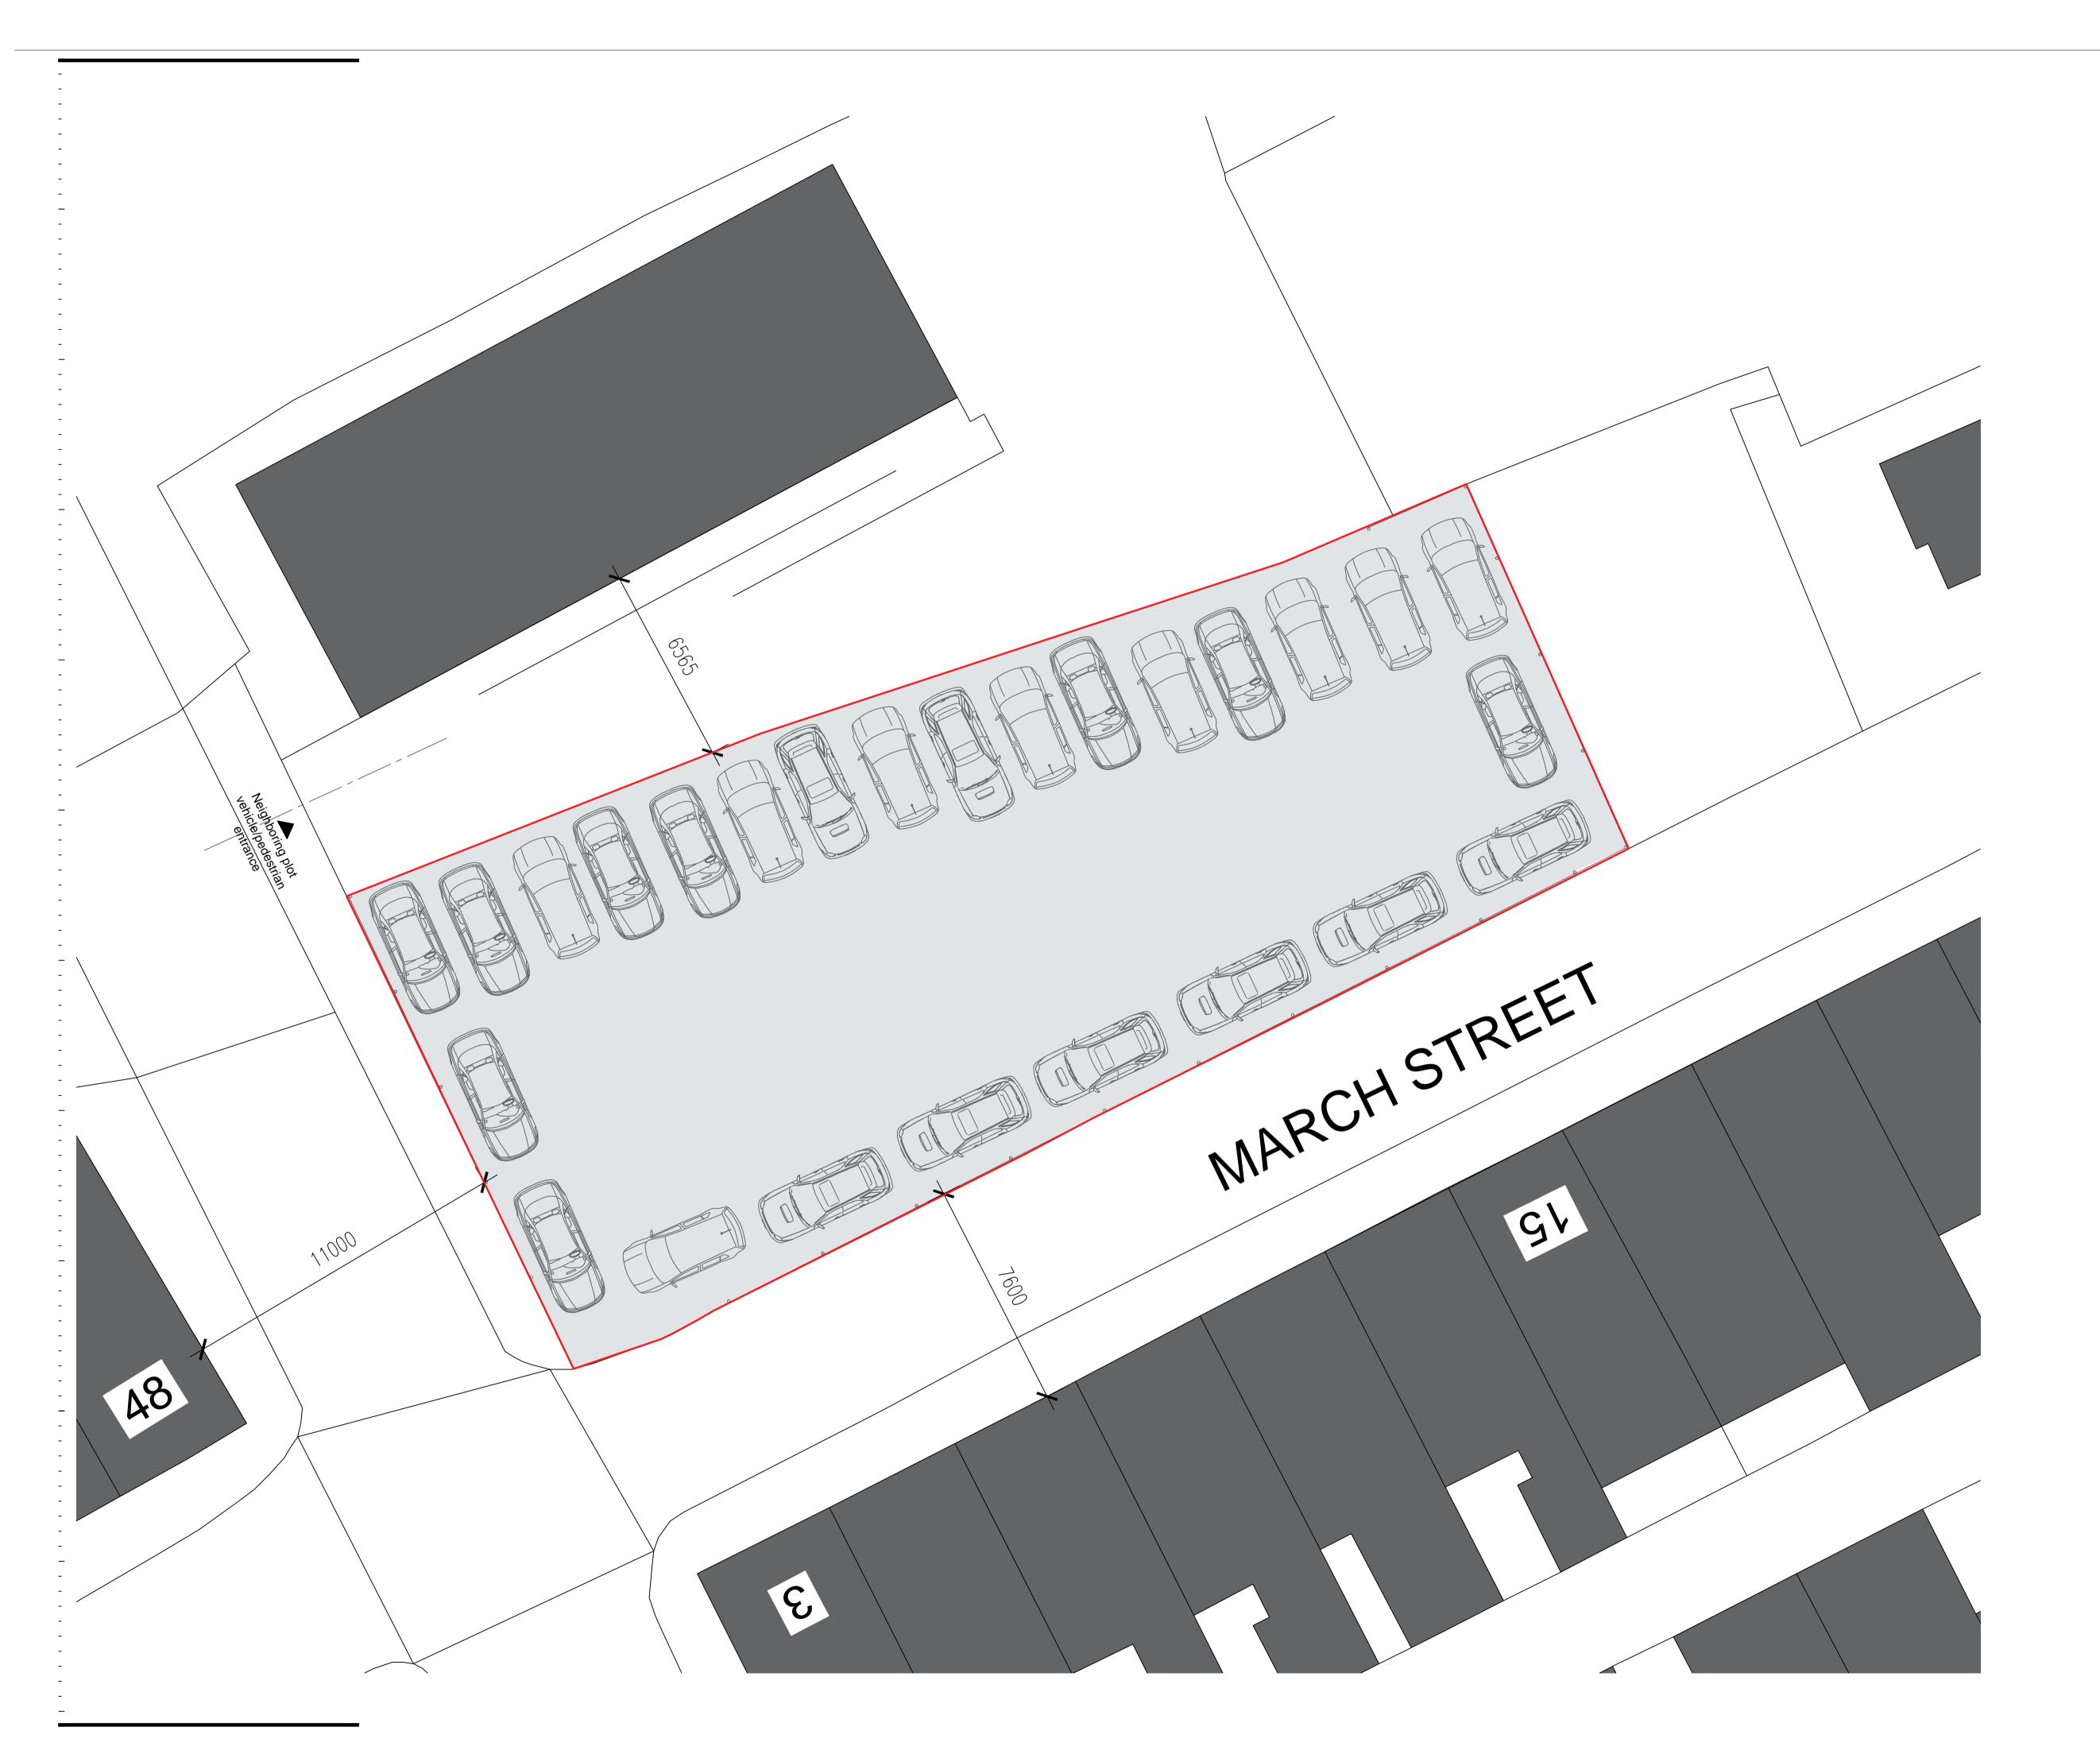

All materials and workmanship to be in accordance with the current British Standards and codes of practice.

. . . Drawn by Comments

Mr Alam

\_\_\_\_\_

Land at March Street

Burnley

Drawing

Drawing
Existing Site PLan