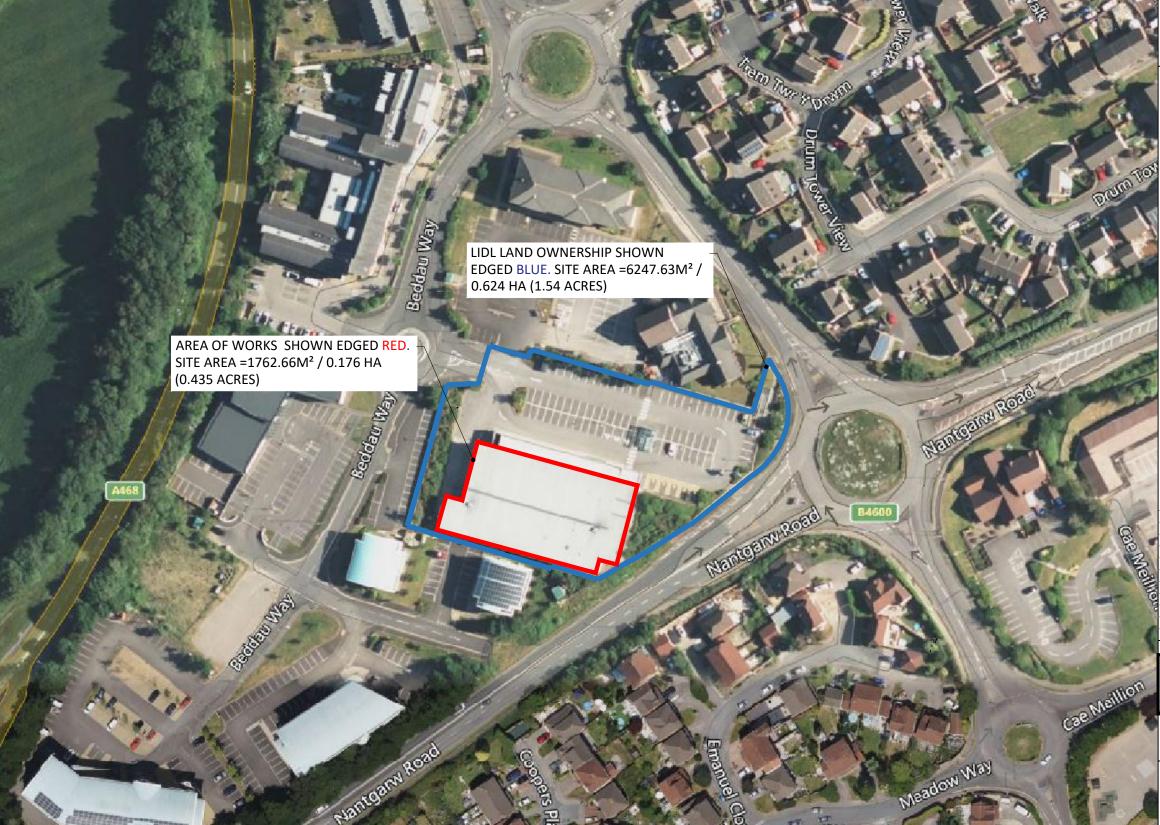

SITE LOCATION PLAN SCALE: 1:1250

I. This Drawing is to be read in conjunction with the relevant Specifications & other Architectural & Engineering Drawings. Engineers to be informed immediately of any discrepancies before work proceeds.

CIVIL, STRUCTURAL & BUILDING ENGINEERS

LIDL GB

PROPOSED OVERCLAD OF EXISTING ROOF, CAERPHILLY

raving Title:
SITE LOCATION PLAN

5 BEDDAU WAY, CAERPHILLY CF83 2AX, UK

| Scale<br>AS SHOWN | Paper Size:<br>A3 | Status:<br>PLANNING |  |  |
|-------------------|-------------------|---------------------|--|--|
| Drg. By:<br>JPM   | Checked:<br>AM    | SEPTEMBER 2023      |  |  |