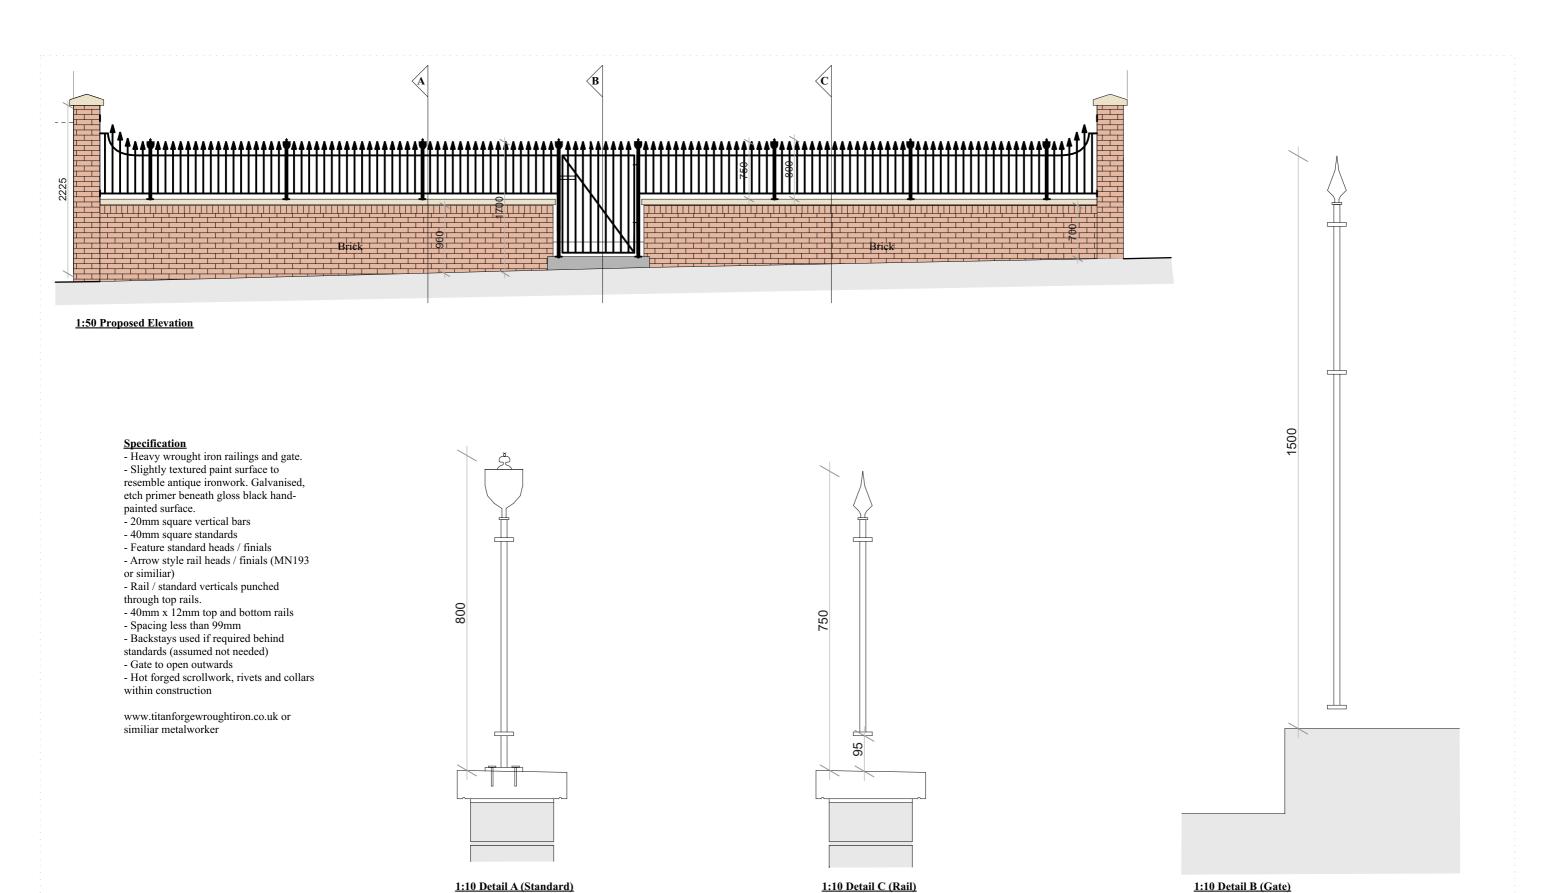

CB7 5RY

<u>Title</u> Railing Details Scale Date 1:50 / 1:10@A3 11.11.2023 <u>Drawing Number</u> Revision 20089F-9000

Date Drawn by Description 11.11.23 GC Planning

1:50 Scale Bar 10m 0ft 20ft

General Notes