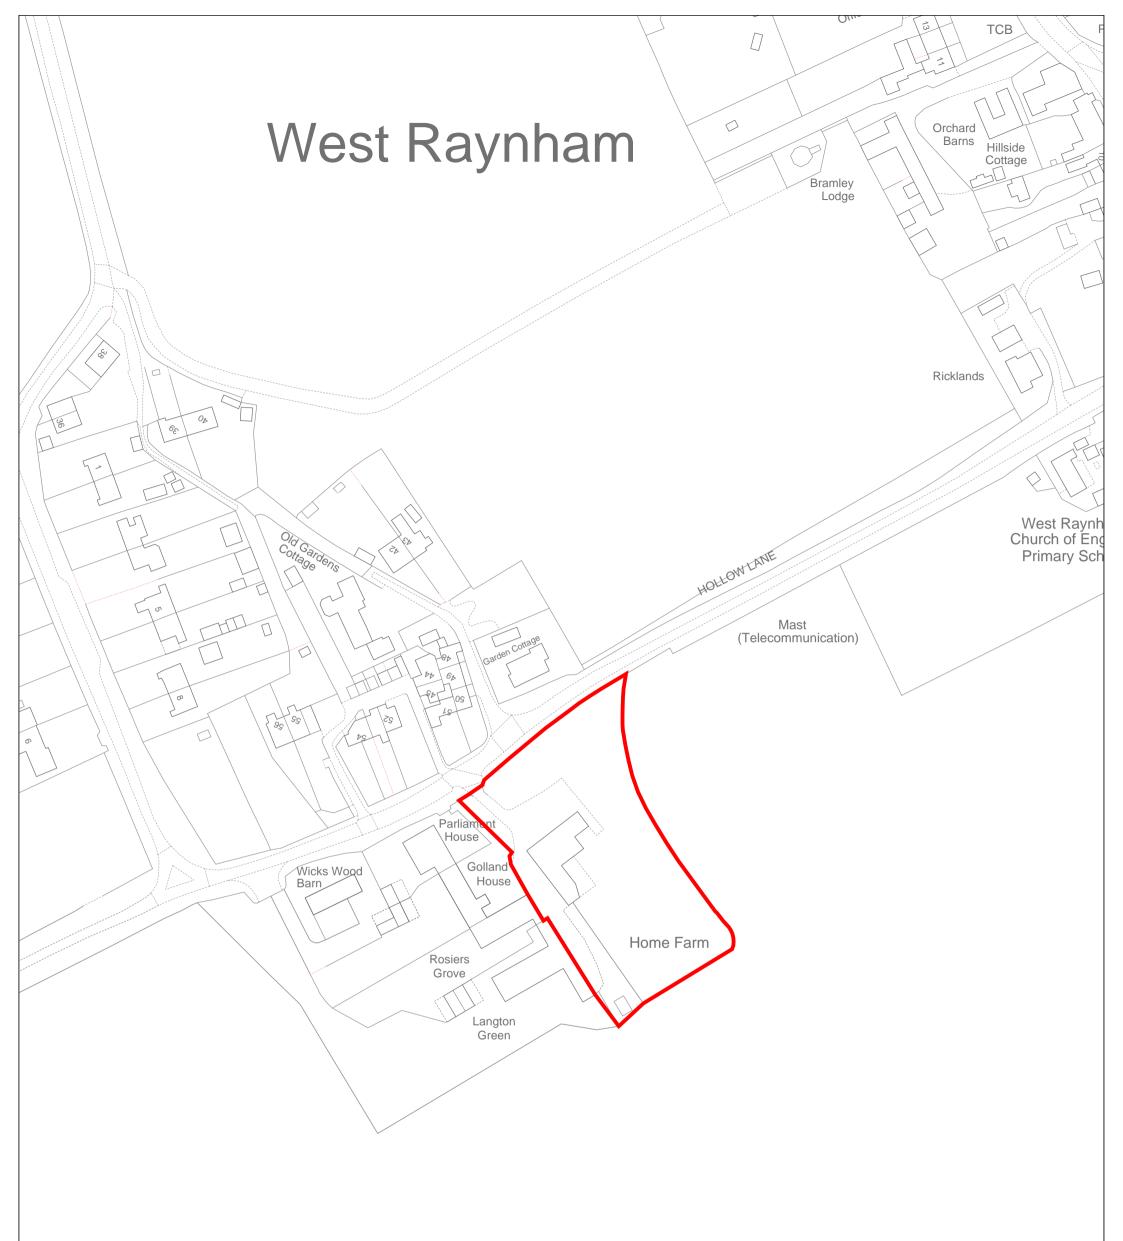

| Vale                                                                                                                                                              | Title: Home Farm, West Raynham -<br>Location Plan                                                                                                                                                                                                          |
|-------------------------------------------------------------------------------------------------------------------------------------------------------------------|------------------------------------------------------------------------------------------------------------------------------------------------------------------------------------------------------------------------------------------------------------|
| <b>I</b> ▼ Mapping                                                                                                                                                | Date: 07/11/2023 Plan Ref: Scale: 1:1250 at A3                                                                                                                                                                                                             |
| Bespoke mapping, surveying and consultancy services<br>Vale Mapping Ltd is registered in England No. 14810250<br>Email: michael@valemapping.com Tel: 07919 112026 | This plan was prepared for guidance only and although it is believed to be correct, its accuracy is not guaranteed. It is not to be amended or redrawn without the permission of Vale Mapping Ltd. © Crown copyright and database rights 2023 OS100067005. |