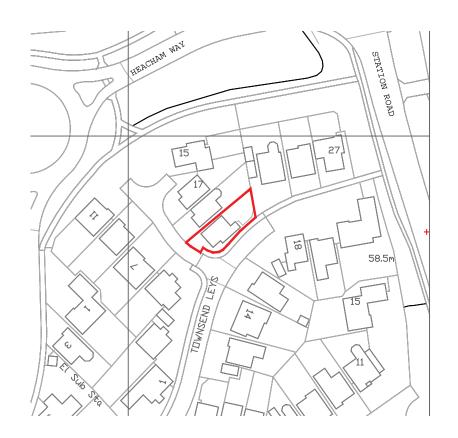

\_

21 Townsend Leys Higham Ferrers Northamptonshire NN10 8LW

## LOCATION PLAN

| iecked By: | Authorised By: | Revision By: | Rev Authorised By: |
|------------|----------------|--------------|--------------------|
| ND         | ND             |              |                    |
| ale        | Drawing No:    | Rev:         | Rev date:          |
| 1:100@A3   | 23001-00-101   |              |                    |