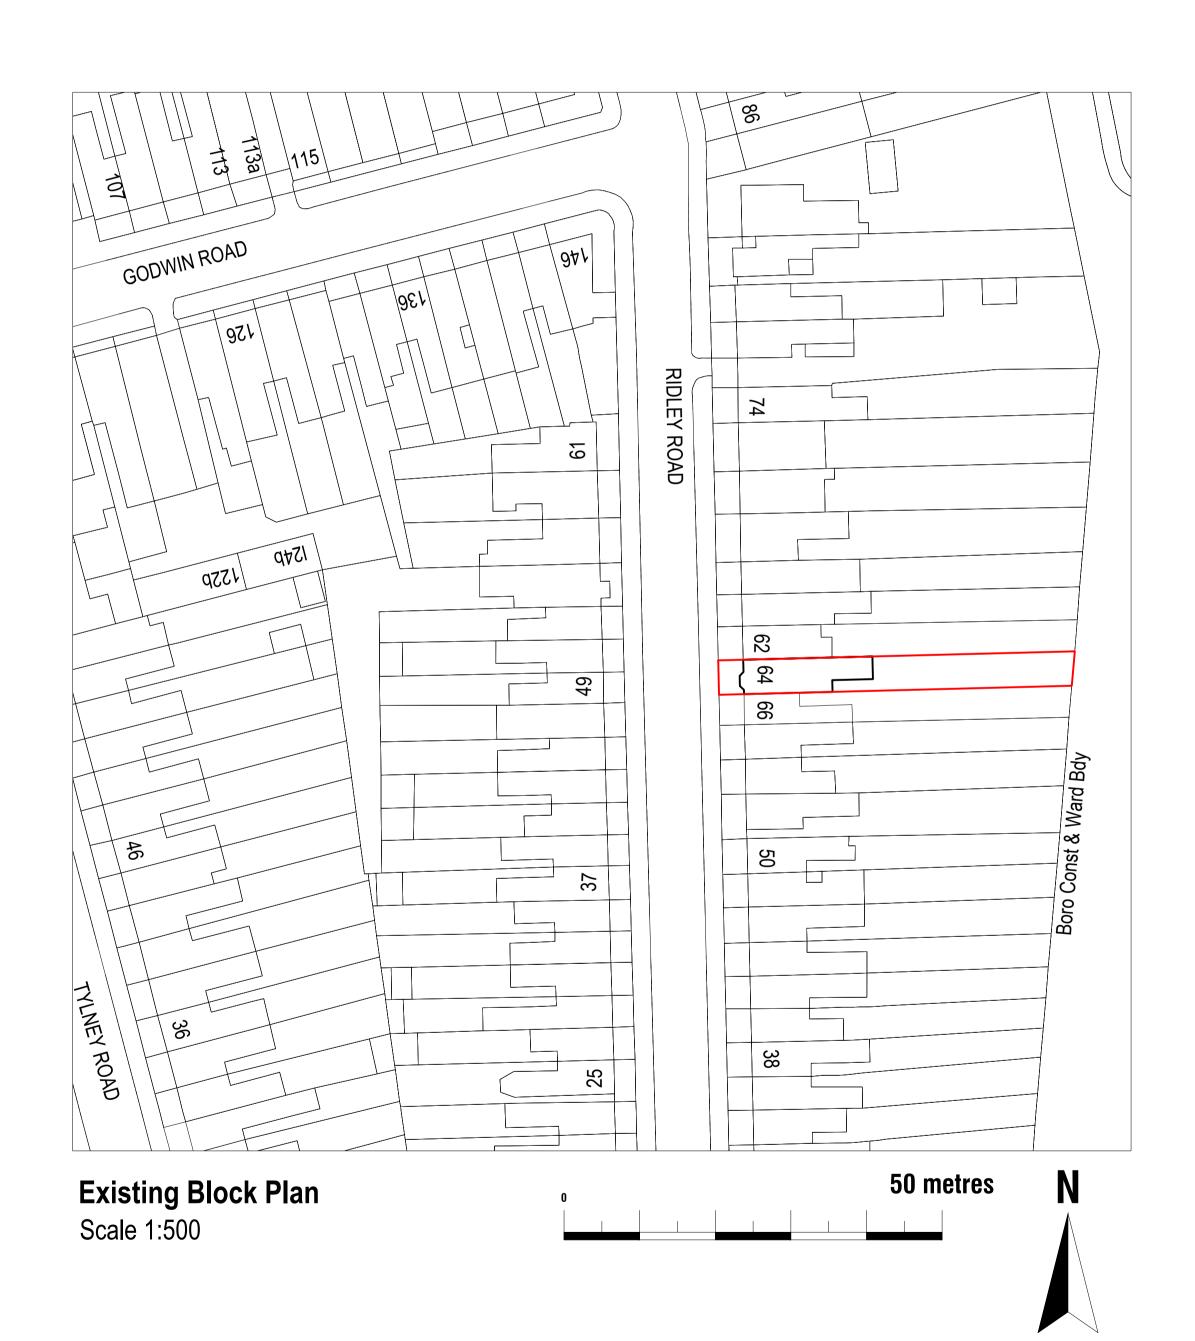

| Drawn by:    | Project:                                               | Date:                   | No.:      |
|--------------|--------------------------------------------------------|-------------------------|-----------|
| FD           | 64 Ridley Road, E70LT                                  | 30.10.2023              | 23-1081-B |
|              |                                                        | Scale @A1:              | Rev:      |
| Client:      | Drawing Title:                                         | 1:500, 1:1250           | 07        |
| Ben Whitelaw | EXISTING BLOCK PLAN PROPOSED BLOCK PLAN, LOCATION PLAN | Issue: PLANNING DRAWING | Page:     |