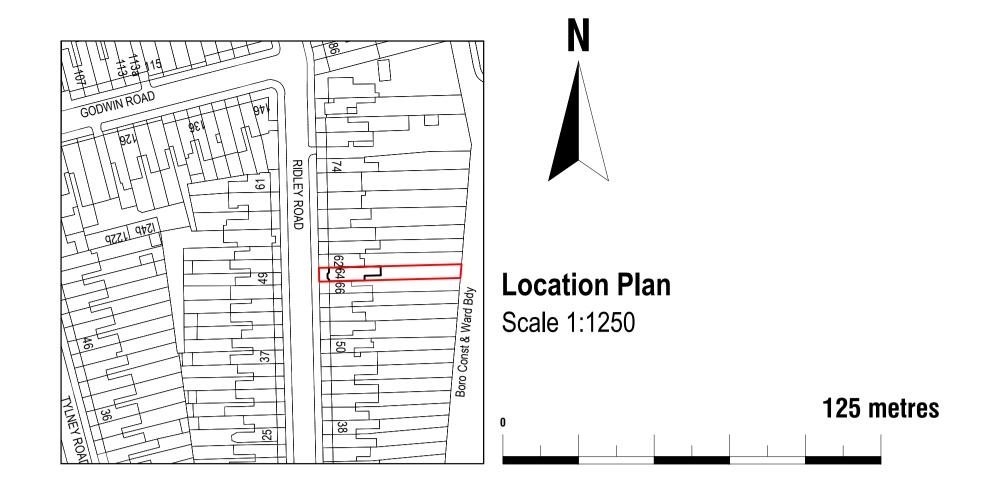

| Drawn by:    | Project:                                               | Date:                   | No.:      |
|--------------|--------------------------------------------------------|-------------------------|-----------|
| FD           | 64 Ridley Road, E70LT                                  | 30.10.2023              | 23-1081-B |
|              |                                                        | Scale @A1:              | Rev:      |
| Client:      | Drawing Title:                                         | 1:500, 1:1250           | 07        |
| Ben Whitelaw | EXISTING BLOCK PLAN PROPOSED BLOCK PLAN, LOCATION PLAN | Issue: PLANNING DRAWING | Page:     |