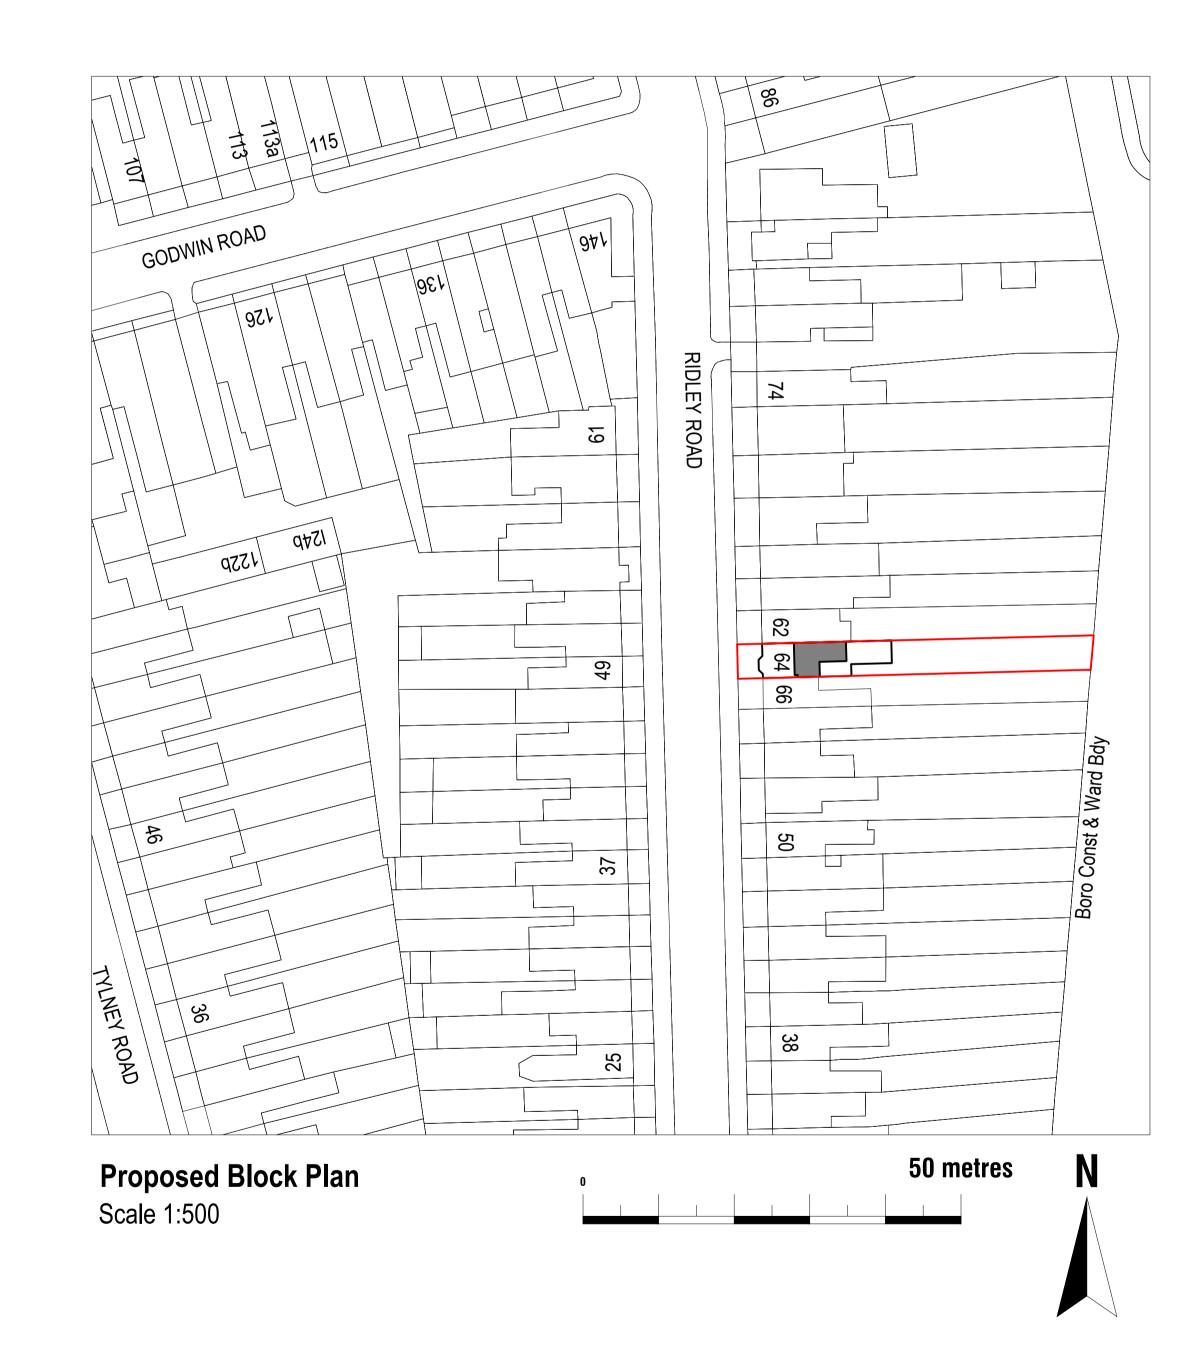

| Drawn by:    | Project:                                               | Date:                   | No.:      |
|--------------|--------------------------------------------------------|-------------------------|-----------|
| FD           | 64 Ridley Road, E70LT                                  | 30.10.2023              | 23-1081-B |
|              |                                                        | Scale @A1:              | Rev:      |
| Client:      | Drawing Title:                                         | 1:500, 1:1250           | 07        |
| Ben Whitelaw | EXISTING BLOCK PLAN PROPOSED BLOCK PLAN, LOCATION PLAN | Issue: PLANNING DRAWING | Page:     |