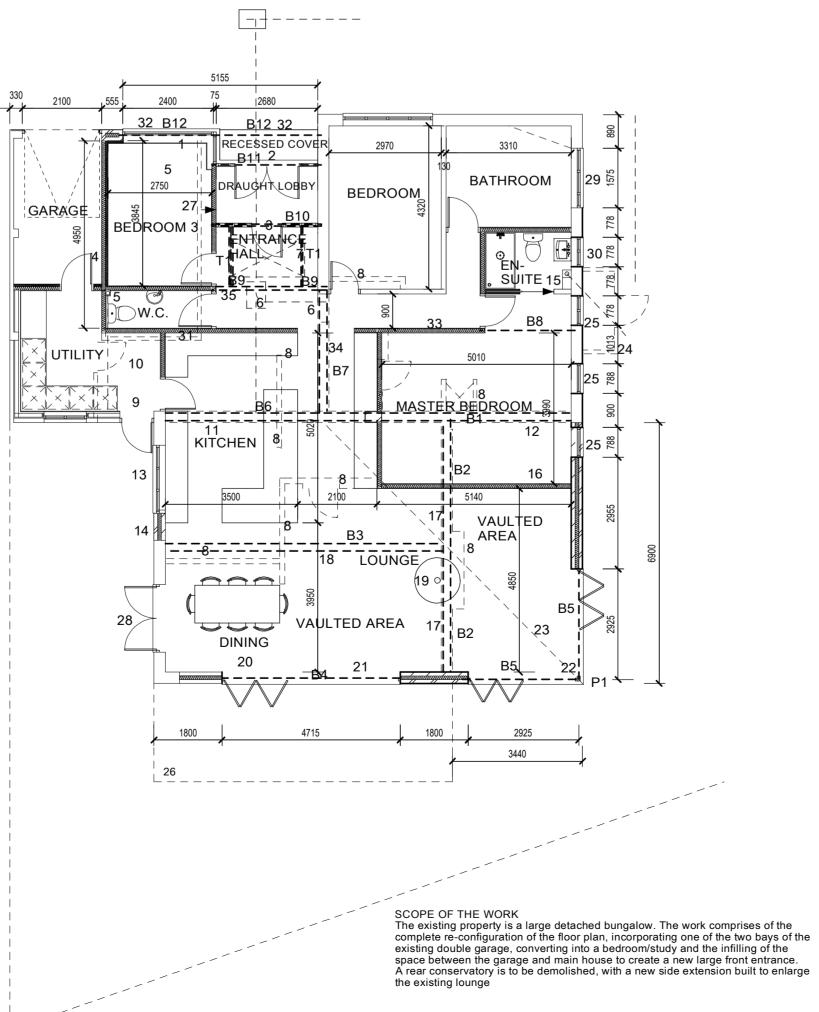

### EXISTING FRONT ELEVATION



## PROPOSED FRONT ELEVATION



# **EXISTING GARDEN SIDE ELEVATION**



# PROPOSED GARDEN SIDE ELEVATION





#### EXISTING SIDE ELEVATION



### PROPOSED SIDE ELEVATION



#### EXISTING REAR ELEVATION



### PROPOSED REAR ELEVATION



PROPOSED GROUND FLOOR PLAN





| GENERAL NOTES: |                                                            |
|----------------|------------------------------------------------------------|
| 1.             | Part garage conversion, front door removed and replace     |
|                | and wrap around window to right, forming a new insulate    |
| 2.             | New recessed fully glazed entrance door, allowing maxin    |
|                | Beam B11 over.                                             |
| 3              | Inner draught Johny to retain heat with fully glazed inner |