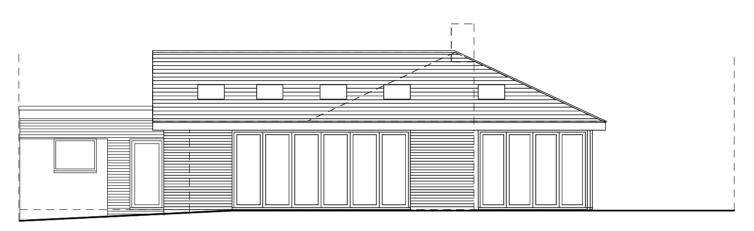

### EXISTING FRONT ELEVATION



## PROPOSED FRONT ELEVATION



# **EXISTING GARDEN SIDE ELEVATION**



# PROPOSED GARDEN SIDE ELEVATION





#### EXISTING SIDE ELEVATION



### PROPOSED SIDE ELEVATION



#### EXISTING REAR ELEVATION



### PROPOSED REAR ELEVATION



PROPOSED GROUND FLOOR PLAN





| GENERAL NOTES: |                                                            |
|----------------|------------------------------------------------------------|
| 1.             | Part garage conversion, front door removed and replace     |
|                | and wrap around window to right, forming a new insulate    |
| 2.             | New recessed fully glazed entrance door, allowing maxin    |
|                | Beam B11 over.                                             |
| 3              | Inner draught Johny to retain heat with fully glazed inner |