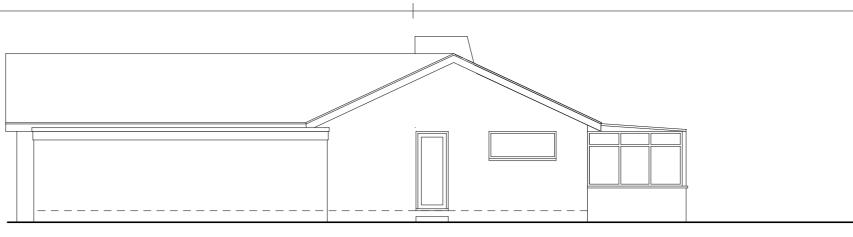

### EXISTING FRONT ELEVATION



## PROPOSED FRONT ELEVATION



# **EXISTING GARDEN SIDE ELEVATION**



# PROPOSED GARDEN SIDE ELEVATION





#### EXISTING SIDE ELEVATION



### PROPOSED SIDE ELEVATION



#### EXISTING REAR ELEVATION



### PROPOSED REAR ELEVATION



PROPOSED GROUND FLOOR PLAN





| GENERAL NOTES: |                                                            |
|----------------|------------------------------------------------------------|
| 1.             | Part garage conversion, front door removed and replace     |
|                | and wrap around window to right, forming a new insulate    |
| 2.             | New recessed fully glazed entrance door, allowing maxin    |
|                | Beam B11 over.                                             |
| 3              | Inner draught Johny to retain heat with fully glazed inner |