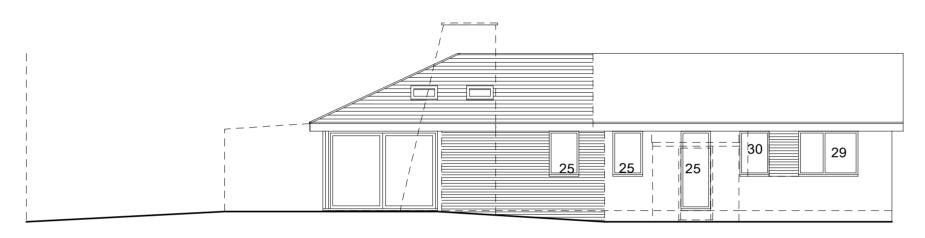

### EXISTING FRONT ELEVATION



## PROPOSED FRONT ELEVATION



# **EXISTING GARDEN SIDE ELEVATION**



# PROPOSED GARDEN SIDE ELEVATION





#### EXISTING SIDE ELEVATION



### PROPOSED SIDE ELEVATION



#### EXISTING REAR ELEVATION



### PROPOSED REAR ELEVATION



PROPOSED GROUND FLOOR PLAN





| GENERAL NOTES: |                                                            |
|----------------|------------------------------------------------------------|
| 1.             | Part garage conversion, front door removed and replace     |
|                | and wrap around window to right, forming a new insulate    |
| 2.             | New recessed fully glazed entrance door, allowing maxin    |
|                | Beam B11 over.                                             |
| 3              | Inner draught Johny to retain heat with fully glazed inner |