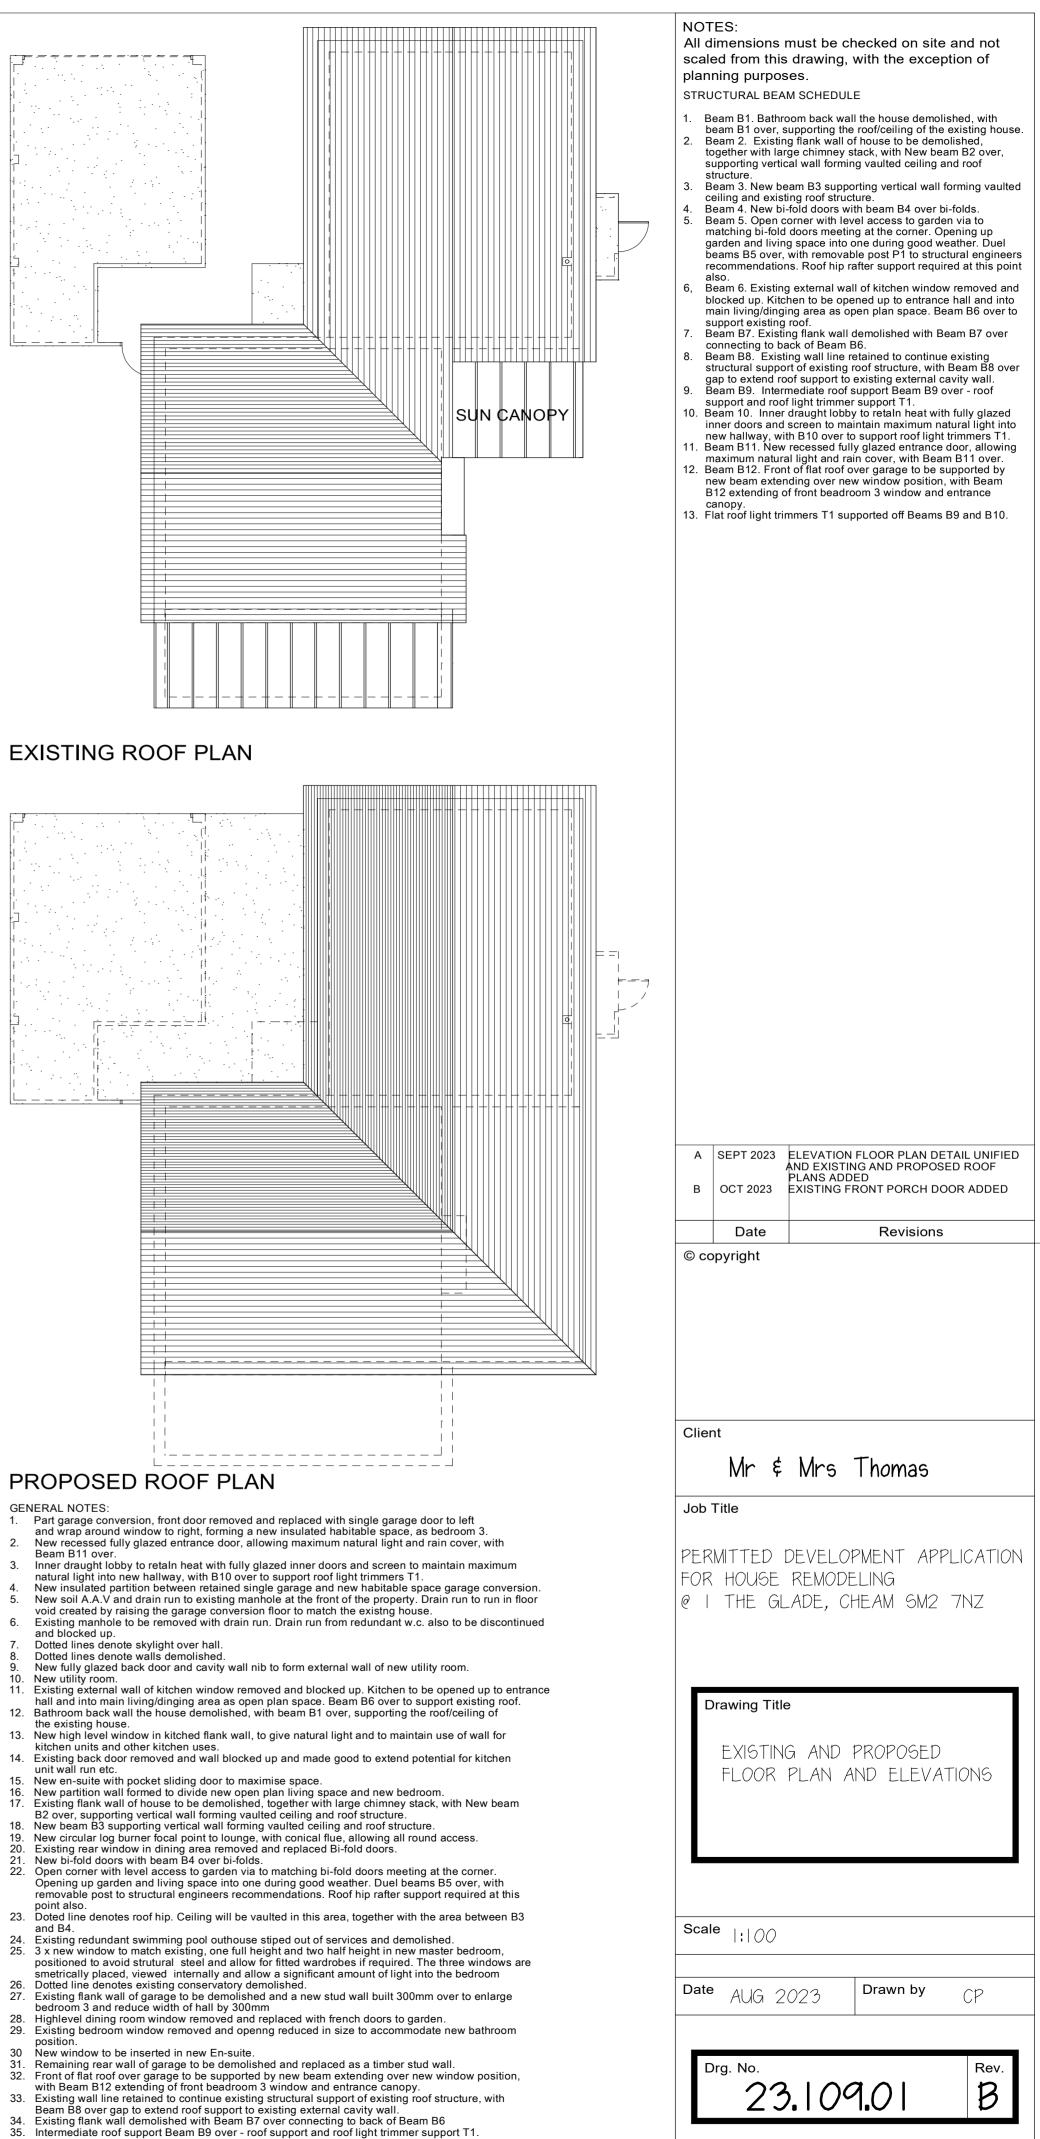

### EXISTING FRONT ELEVATION



## PROPOSED FRONT ELEVATION



# **EXISTING GARDEN SIDE ELEVATION**



# PROPOSED GARDEN SIDE ELEVATION





#### EXISTING SIDE ELEVATION



### PROPOSED SIDE ELEVATION



#### EXISTING REAR ELEVATION



### PROPOSED REAR ELEVATION



PROPOSED GROUND FLOOR PLAN





| GENERAL NOTES: |                                                            |
|----------------|------------------------------------------------------------|
| 1.             | Part garage conversion, front door removed and replace     |
|                | and wrap around window to right, forming a new insulate    |
| 2.             | New recessed fully glazed entrance door, allowing maxin    |
|                | Beam B11 over.                                             |
| 3              | Inner draught Johny to retain heat with fully glazed inner |