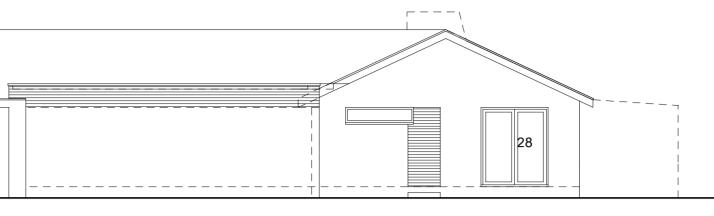

### EXISTING FRONT ELEVATION



## PROPOSED FRONT ELEVATION



# **EXISTING GARDEN SIDE ELEVATION**



# PROPOSED GARDEN SIDE ELEVATION





#### EXISTING SIDE ELEVATION



### PROPOSED SIDE ELEVATION



#### EXISTING REAR ELEVATION



### PROPOSED REAR ELEVATION



PROPOSED GROUND FLOOR PLAN





| GENERAL NOTES: |                                                            |
|----------------|------------------------------------------------------------|
| 1.             | Part garage conversion, front door removed and replace     |
|                | and wrap around window to right, forming a new insulate    |
| 2.             | New recessed fully glazed entrance door, allowing maxin    |
|                | Beam B11 over.                                             |
| 3              | Inner draught Johny to retain heat with fully glazed inner |