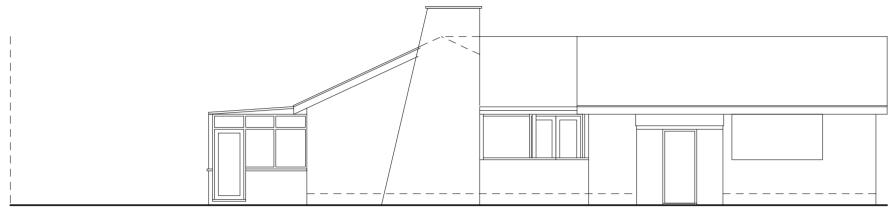

### EXISTING FRONT ELEVATION



## PROPOSED FRONT ELEVATION



# **EXISTING GARDEN SIDE ELEVATION**



# PROPOSED GARDEN SIDE ELEVATION





#### EXISTING SIDE ELEVATION



### PROPOSED SIDE ELEVATION



#### EXISTING REAR ELEVATION



### PROPOSED REAR ELEVATION



PROPOSED GROUND FLOOR PLAN





| GENERAL NOTES: |                                                            |
|----------------|------------------------------------------------------------|
| 1.             | Part garage conversion, front door removed and replace     |
|                | and wrap around window to right, forming a new insulate    |
| 2.             | New recessed fully glazed entrance door, allowing maxin    |
|                | Beam B11 over.                                             |
| 3              | Inner draught Johny to retain heat with fully glazed inner |