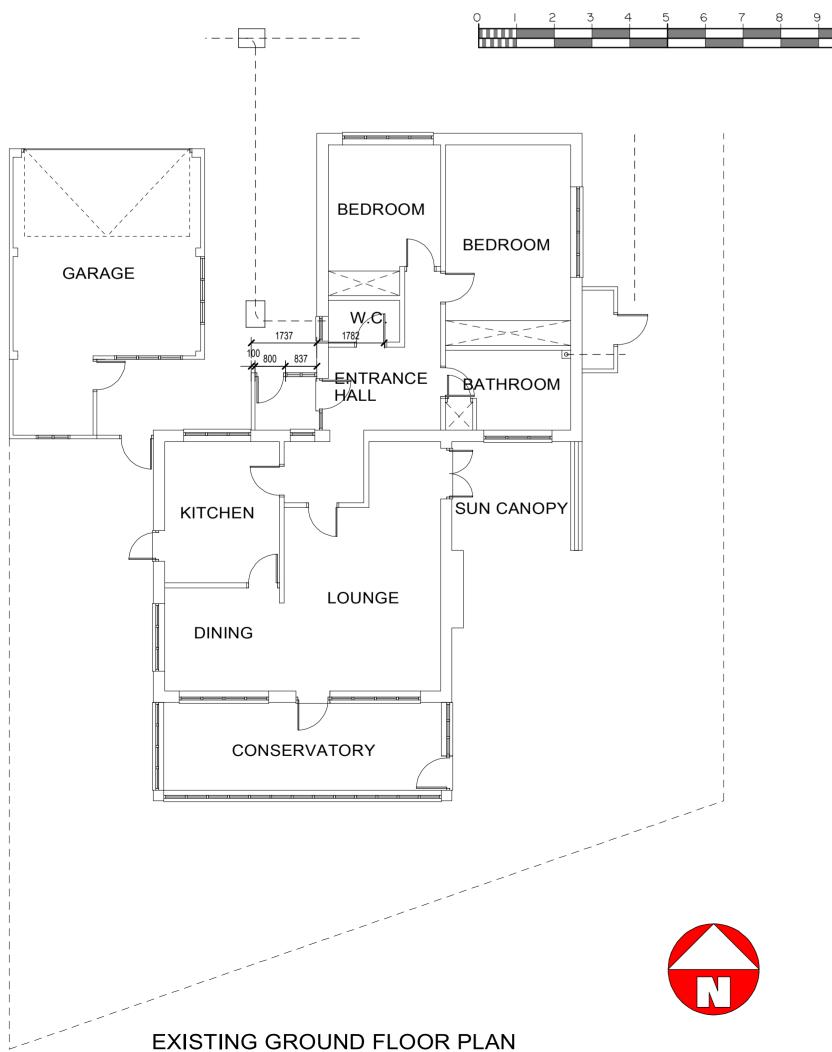

### EXISTING FRONT ELEVATION



## PROPOSED FRONT ELEVATION



# **EXISTING GARDEN SIDE ELEVATION**



# PROPOSED GARDEN SIDE ELEVATION





#### EXISTING SIDE ELEVATION



### PROPOSED SIDE ELEVATION



#### EXISTING REAR ELEVATION



### PROPOSED REAR ELEVATION



PROPOSED GROUND FLOOR PLAN





| GENERAL NOTES: |                                                            |
|----------------|------------------------------------------------------------|
| 1.             | Part garage conversion, front door removed and replace     |
|                | and wrap around window to right, forming a new insulate    |
| 2.             | New recessed fully glazed entrance door, allowing maxin    |
|                | Beam B11 over.                                             |
| 3              | Inner draught Johny to retain heat with fully glazed inner |