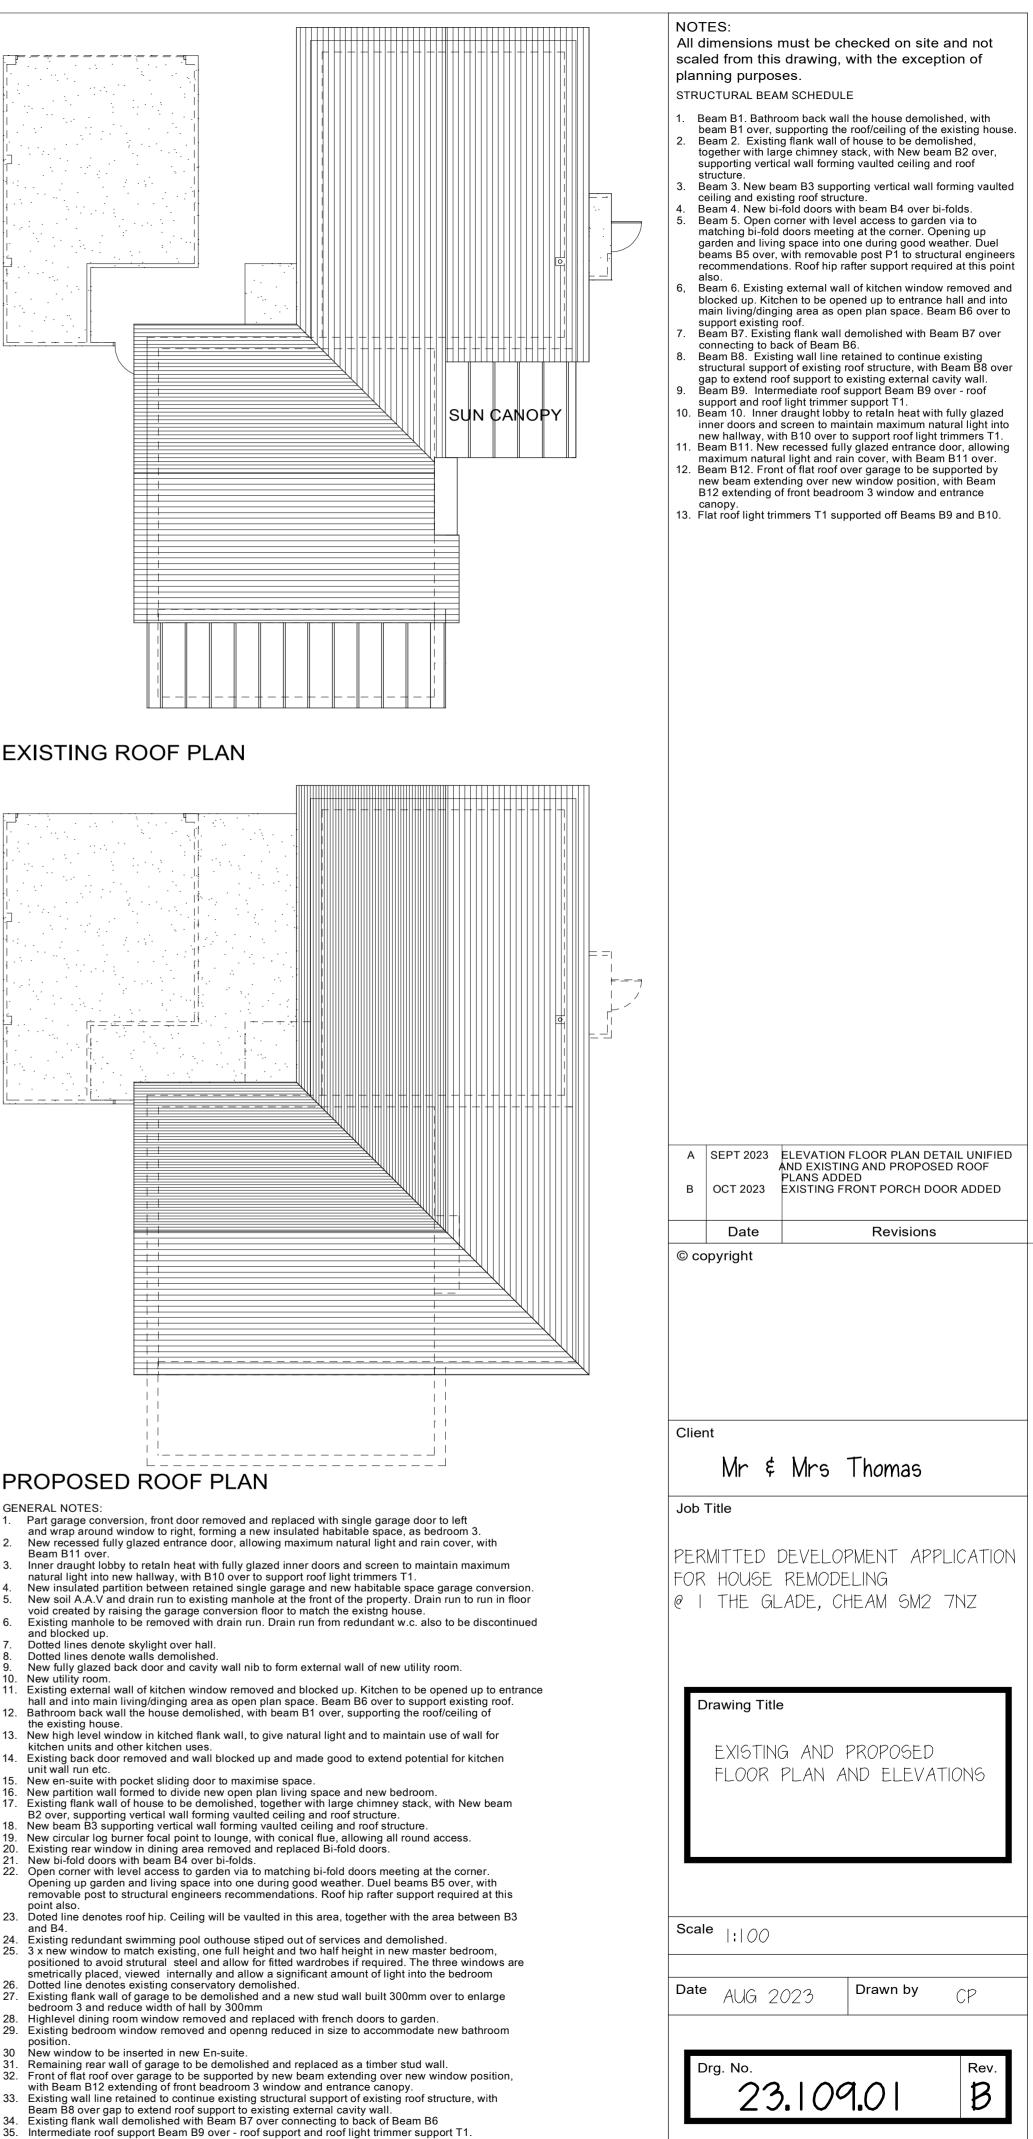

### EXISTING FRONT ELEVATION



## PROPOSED FRONT ELEVATION



# **EXISTING GARDEN SIDE ELEVATION**



# PROPOSED GARDEN SIDE ELEVATION





#### EXISTING SIDE ELEVATION



### PROPOSED SIDE ELEVATION



#### EXISTING REAR ELEVATION



### PROPOSED REAR ELEVATION



PROPOSED GROUND FLOOR PLAN





| GENERAL NOTES: |                                                            |
|----------------|------------------------------------------------------------|
| 1.             | Part garage conversion, front door removed and replace     |
|                | and wrap around window to right, forming a new insulate    |
| 2.             | New recessed fully glazed entrance door, allowing maxin    |
|                | Beam B11 over.                                             |
| 3              | Inner draught Johny to retain heat with fully glazed inner |