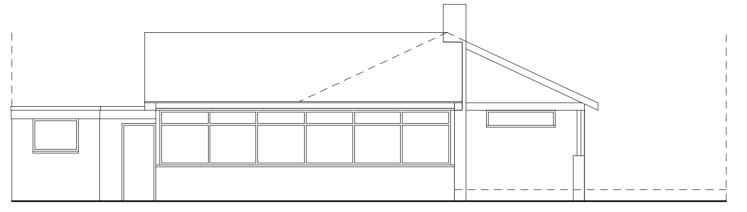

### EXISTING FRONT ELEVATION



## PROPOSED FRONT ELEVATION



# **EXISTING GARDEN SIDE ELEVATION**



# PROPOSED GARDEN SIDE ELEVATION





#### EXISTING SIDE ELEVATION



### PROPOSED SIDE ELEVATION



#### EXISTING REAR ELEVATION



### PROPOSED REAR ELEVATION



PROPOSED GROUND FLOOR PLAN





| GENERAL NOTES: |                                                            |
|----------------|------------------------------------------------------------|
| 1.             | Part garage conversion, front door removed and replace     |
|                | and wrap around window to right, forming a new insulate    |
| 2.             | New recessed fully glazed entrance door, allowing maxin    |
|                | Beam B11 over.                                             |
| 3              | Inner draught Johny to retain heat with fully glazed inner |