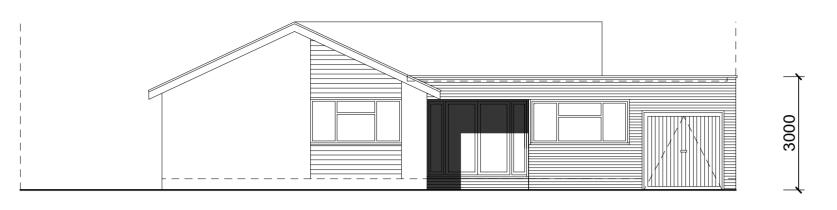

### EXISTING FRONT ELEVATION



## PROPOSED FRONT ELEVATION



# **EXISTING GARDEN SIDE ELEVATION**



# PROPOSED GARDEN SIDE ELEVATION





#### EXISTING SIDE ELEVATION



### PROPOSED SIDE ELEVATION



#### EXISTING REAR ELEVATION



### PROPOSED REAR ELEVATION



PROPOSED GROUND FLOOR PLAN





| GENERAL NOTES: |                                                            |
|----------------|------------------------------------------------------------|
| 1.             | Part garage conversion, front door removed and replace     |
|                | and wrap around window to right, forming a new insulate    |
| 2.             | New recessed fully glazed entrance door, allowing maxin    |
|                | Beam B11 over.                                             |
| 3              | Inner draught Johny to retain he