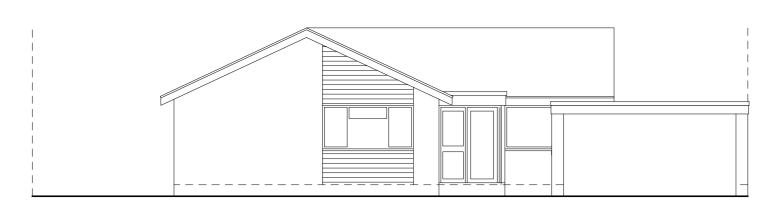

### EXISTING FRONT ELEVATION



## PROPOSED FRONT ELEVATION



# **EXISTING GARDEN SIDE ELEVATION**



# PROPOSED GARDEN SIDE ELEVATION





#### EXISTING SIDE ELEVATION



### PROPOSED SIDE ELEVATION



#### EXISTING REAR ELEVATION



### PROPOSED REAR ELEVATION



PROPOSED GROUND FLOOR PLAN





| GENERAL NOTES: |                                                            |
|----------------|------------------------------------------------------------|
| 1.             | Part garage conversion, front door removed and replace     |
|                | and wrap around window to right, forming a new insulate    |
| 2.             | New recessed fully glazed entrance door, allowing maxin    |
|                | Beam B11 over.                                             |
| 3              |