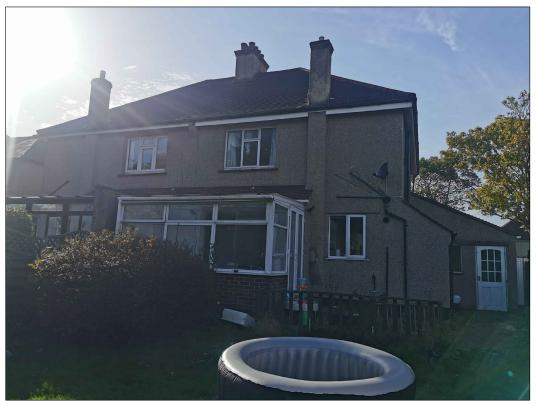

50m 1:500 125m 1:1250

FRONT VIEW

REAR VIEW

TITLE: SINGLE STOREY REAR EXTENSION

| NAME :    | LUXMY INVESTMENT LTD. |                                                                                                                                                                                                         |
|-----------|-----------------------|---------------------------------------------------------------------------------------------------------------------------------------------------------------------------------------------------------|
| ADDRESS : | 39 FORESTERS DRIVE    | Tel : 020 3620 2355<br>Fax: 020 3620 2355                                                                                                                                                               |
|           | WALLINGTON            | Notes:<br>• This Drawing is Copyright of ARCCI DESIC<br>• Contractor/Builder to check all dimension o<br>• All work shall comply with the latest Buildin<br>Materials shall be suitable for the purpose |
|           | SURREY SM6 9DE        | Drg No : AD/23/FOR 39 Ext/PL00 S                                                                                                                                                                        |