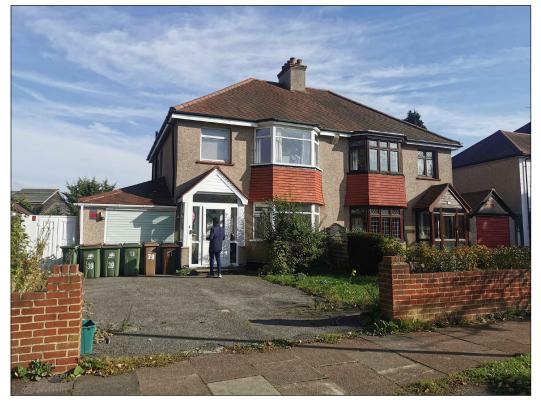

50m 1:500 125m 1:1250

FRONT VIEW

REAR VIEW

TITLE: SINGLE STOREY REAR EXTENSION

| NAME :    | LUXMY INVESTMENT LTD. |                                                                                                                                                                                                         |
|-----------|-----------------------|---------------------------------------------------------------------------------------------------------------------------------------------------------------------------------------------------------|
| ADDRESS : | 39 FORESTERS DRIVE    | Tel : 020 3620 2355<br>Fax: 020 3620 2355                                                                                                                                                               |
|           | WALLINGTON            | Notes:<br>• This Drawing is Copyright of ARCCI DESIC<br>• Contractor/Builder to check all dimension o<br>• All work shall comply with the latest Buildin<br>Materials shall be suitable for the purpose |
|           | SURREY SM6 9DE        | Drg No : AD/23/FOR 39 Ext/PL00 S                                                                                                                                                                        |