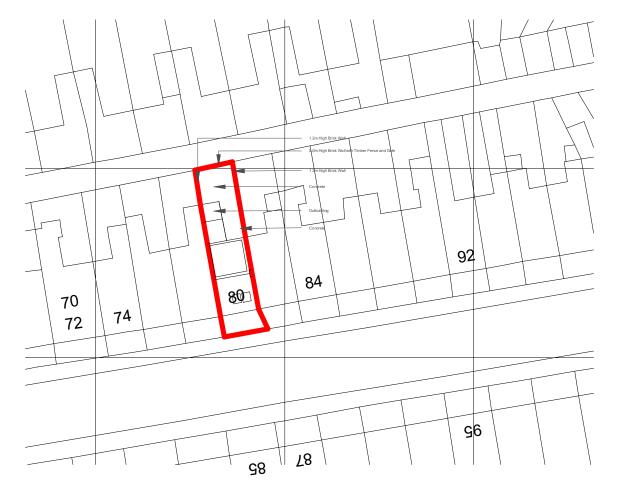

Site Plan as Existing

Site Plan as Proposed

22 Pria dene Crescent, Newcastle upon Tyne, NE3 4RY. 1 07600810918 contact@droarchitecture.co.uk : www.droarchitecture.co.uk

Project 22004 - 80 Bamborough Terrace Mr and Mrs Marr Drawing Title

Existing and Proposed Site Plans