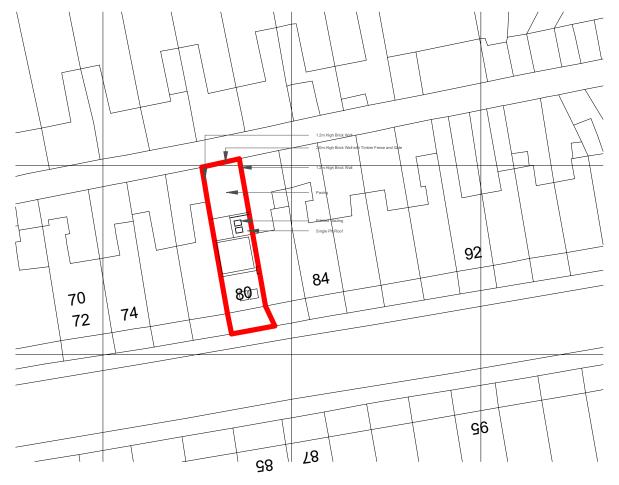

Site Plan as Existing

Site Plan as Proposed

22 Pria dene Crescent, Newcastle upon Tyne, NE3 4RY. 1 07600810918 contact@droarchitecture.co.uk : www.droarchitecture.co.uk

Project 22004 - 80 Bamborough Terrace Mr and Mrs Marr Drawing Title

Existing and Proposed Site Plans