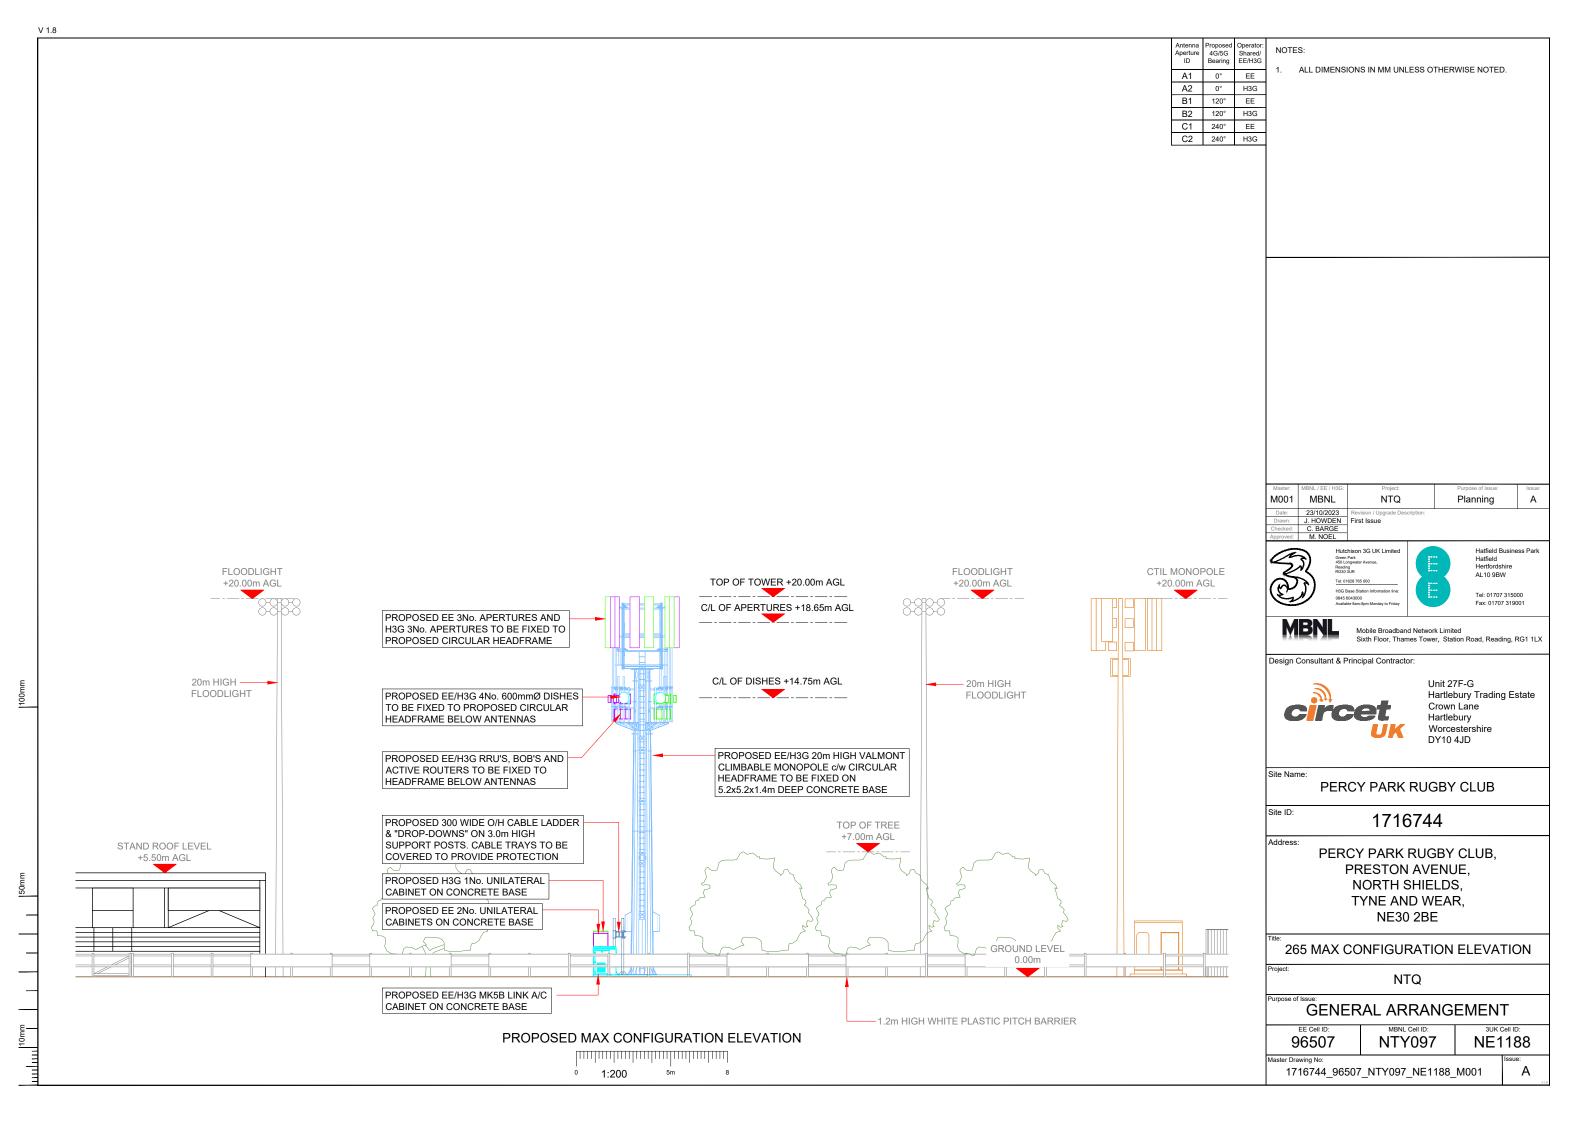

AL10 9BW

Design Consultant & Principal Contractor:

Unit 27F-G Hartlebury Trading Estate Crown Lane Hartlebury Worcestershire DY10 4JD

NE1188

Site Name

PERCY PARK RUGBY CLUB

Site ID:

1716744

PERCY PARK RUGBY CLUB, PRESTON AVENUE, NORTH SHIELDS, TYNE AND WEAR, NE30 2BE

002 SITE LOCATION PLAN

NTQ

GENERAL ARRANGEMENT

96507 **NTY097** 

1716744\_96507\_NTY097\_NE1188\_M001