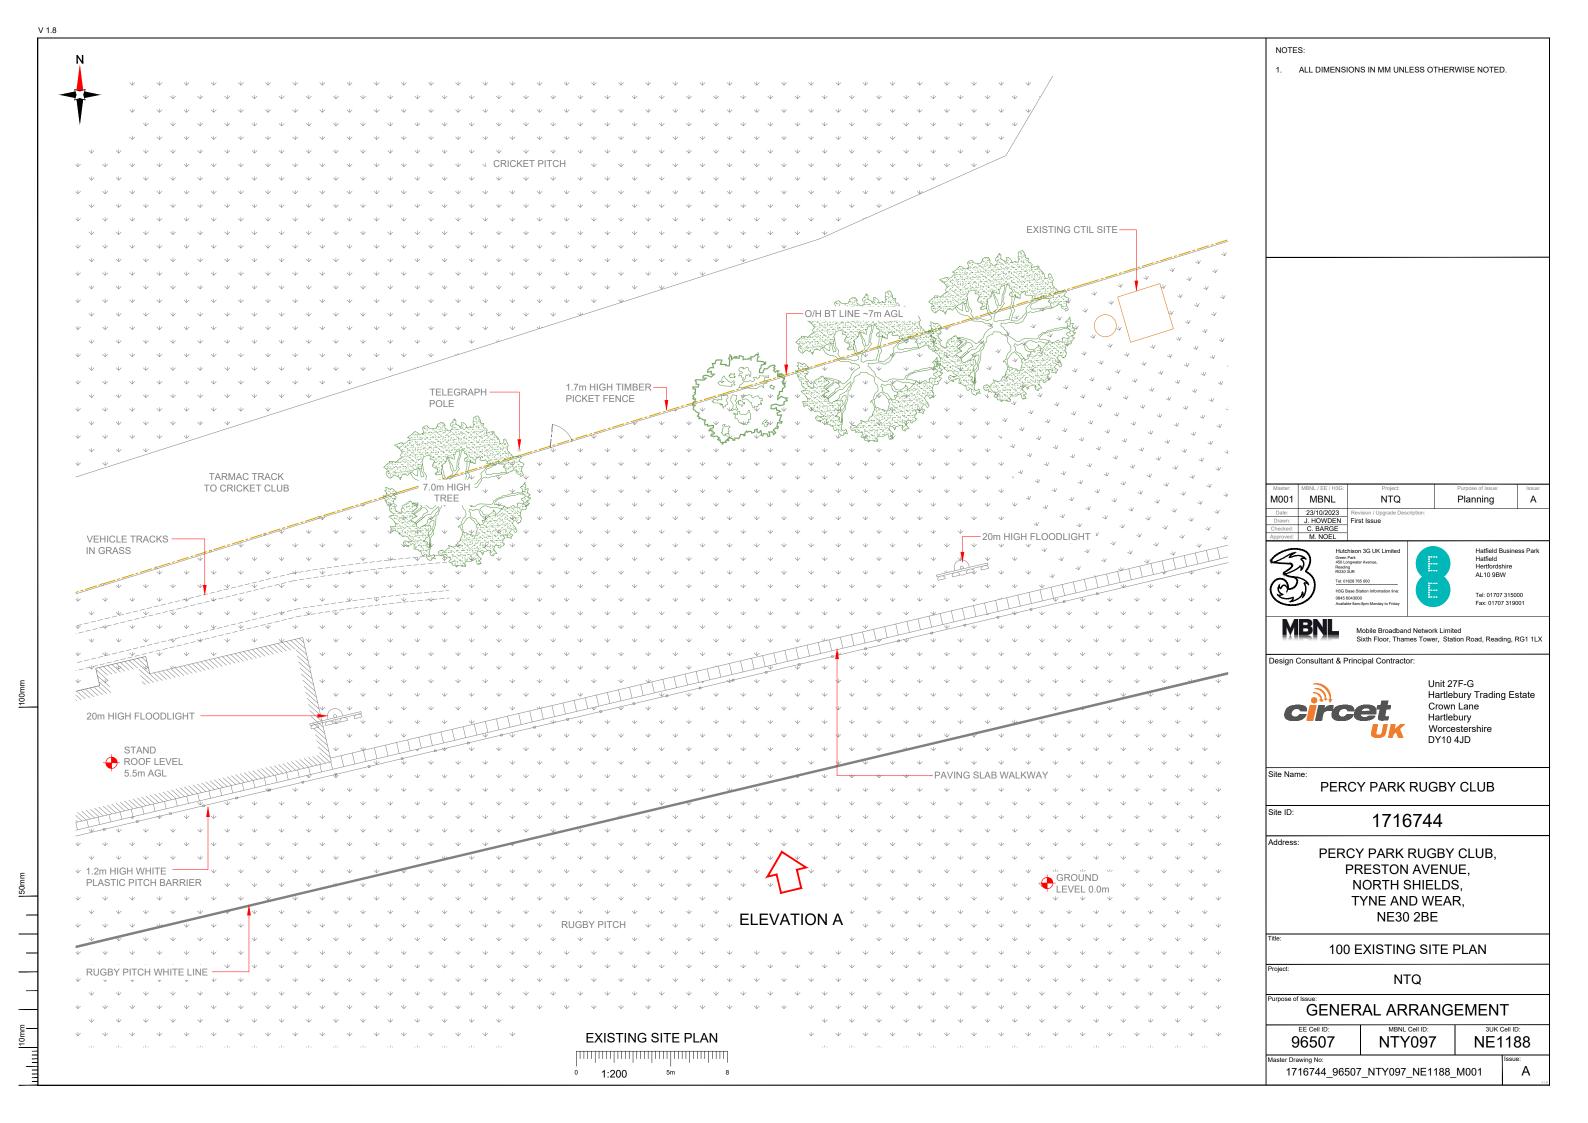

PERCY PARK RUGBY CLUB, PRESTON AVENUE, NORTH SHIELDS, TYNE AND WEAR, NE30 2BE

002 SITE LOCATION PLAN

NTQ

GENERAL ARRANGEMENT

96507 **NTY097** 

1716744\_96507\_NTY097\_NE1188\_M001