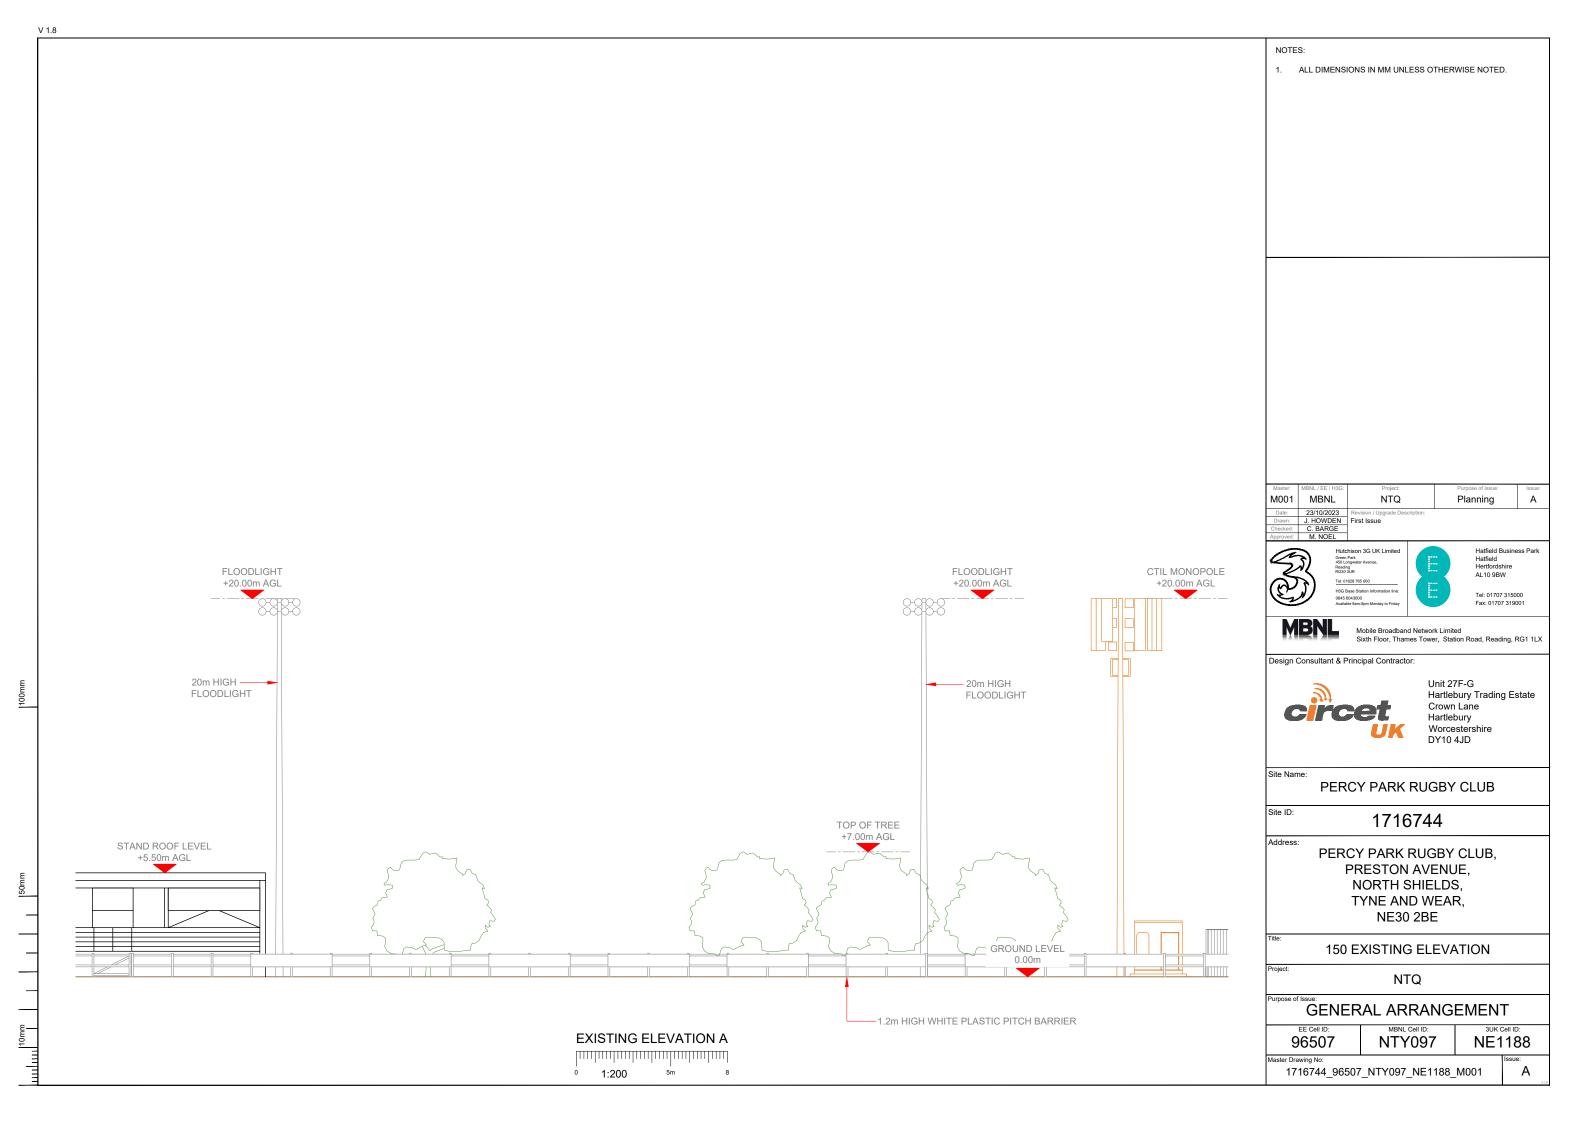

PERCY PARK RUGBY CLUB, PRESTON AVENUE, NORTH SHIELDS, TYNE AND WEAR, NE30 2BE

002 SITE LOCATION PLAN

NTQ

GENERAL ARRANGEMENT

96507 **NTY097** 

1716744\_96507\_NTY097\_NE1188\_M001