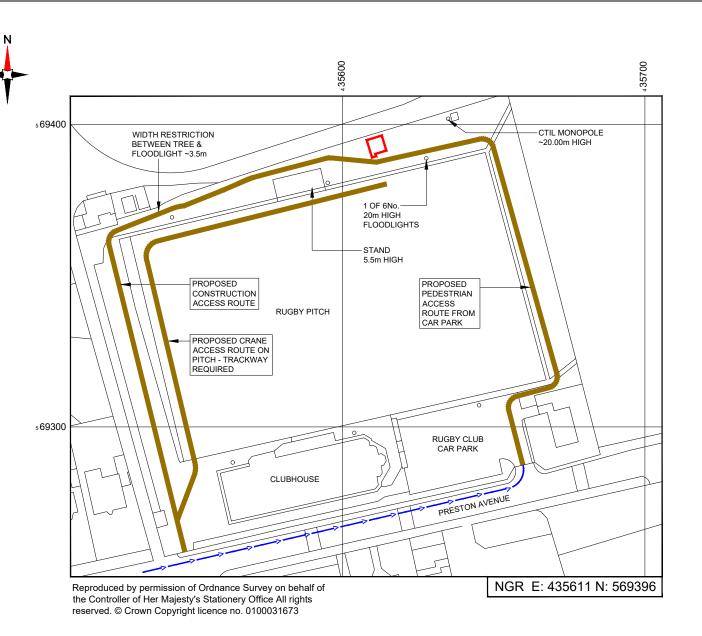

PERCY PARK RUGBY CLUB, PRESTON AVENUE, NORTH SHIELDS, TYNE AND WEAR, NE30 2BE

002 SITE LOCATION PLAN

NTQ

GENERAL ARRANGEMENT

96507 **NTY097** 

1716744\_96507\_NTY097\_NE1188\_M001