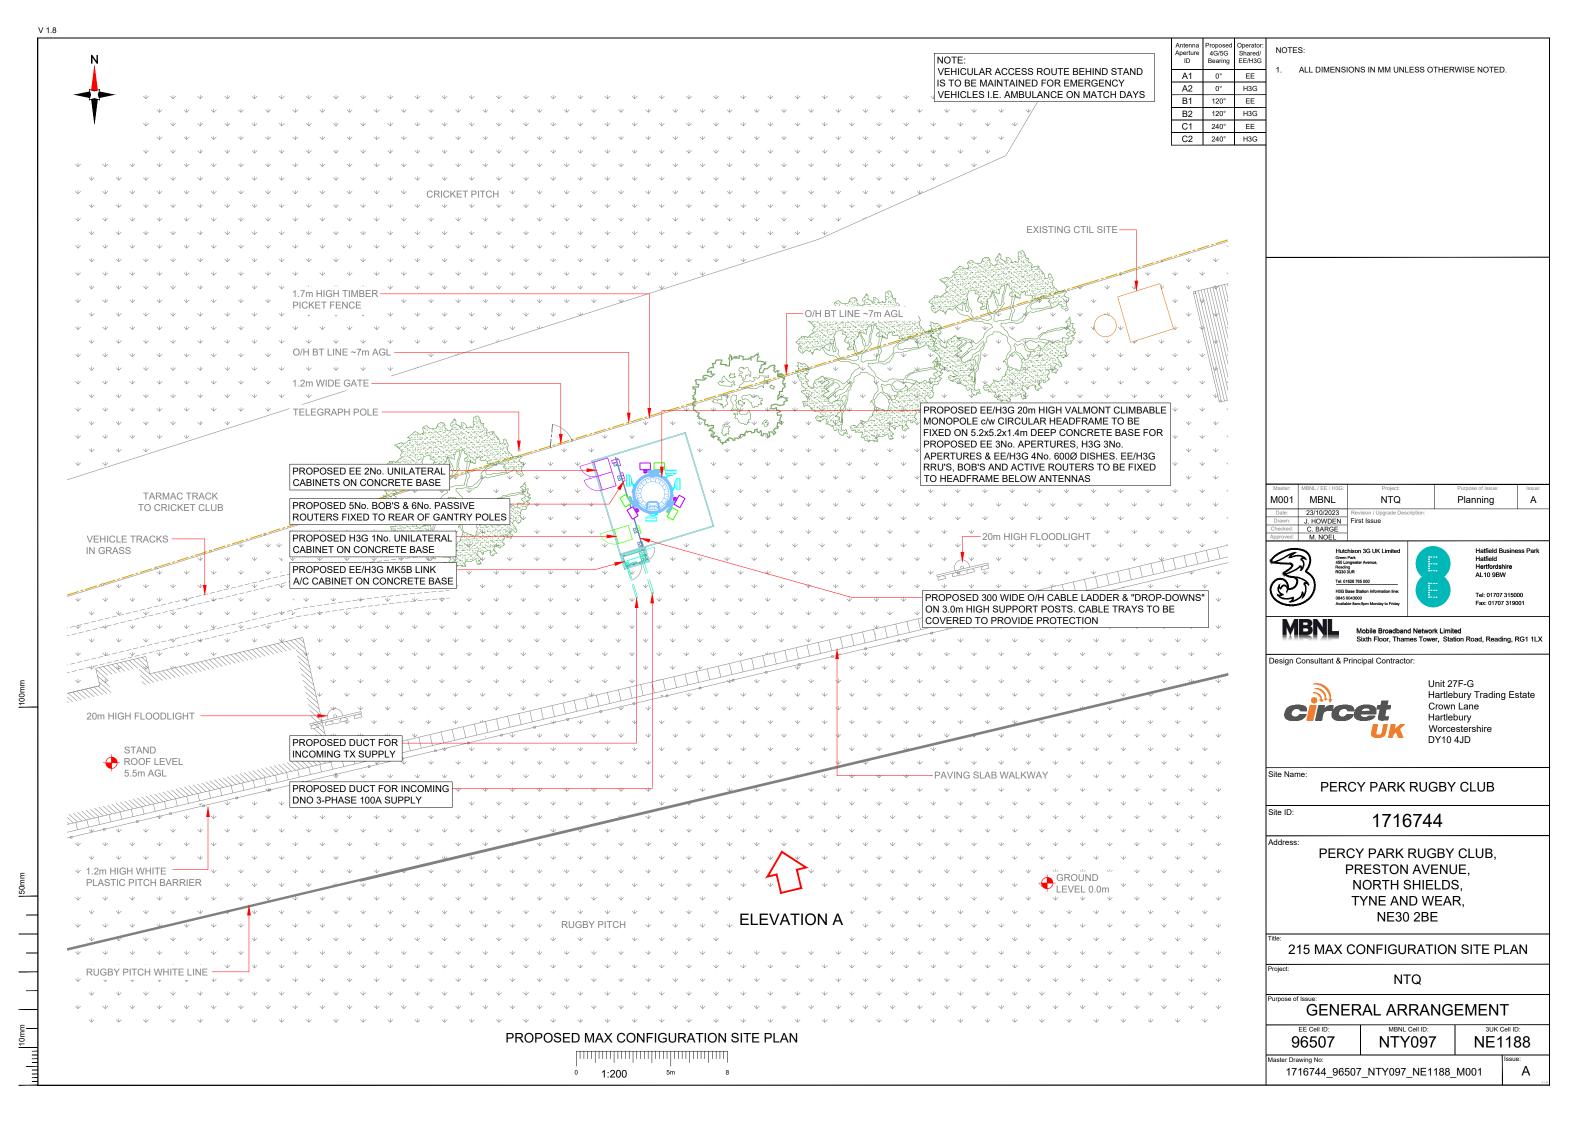

PERCY PARK RUGBY CLUB, PRESTON AVENUE, NORTH SHIELDS, TYNE AND WEAR, NE30 2BE

002 SITE LOCATION PLAN

NTQ

GENERAL ARRANGEMENT

96507 **NTY097** 

1716744\_96507\_NTY097\_NE1188\_M001