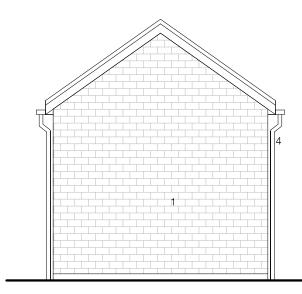

Proposed North Elevation 1:50

Proposed East Elevation 5 1:50

15 Scale 1:100 meters

| evision Date | Reason Initial | Notes | _                                                                                                                                           |
|--------------|----------------|-------|---------------------------------------------------------------------------------------------------------------------------------------------|
|              |                |       |                                                                                                                                             |
|              |                |       |                                                                                                                                             |
|              |                |       | This drawing is for information only and is subject to Pla<br>Statutory undertaker searches, Building Control Approv<br>Design Development. |
|              |                |       | Do not scale drawing. Figure dimensions to be worked                                                                                        |