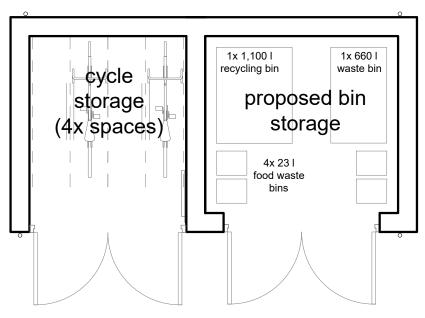

## METASHAPE | ARCHITECTS

Proposed Bin & Cycle Enclosure (Flat No. 103-114) 103-114 Courtlands Close, Watford, WD24 5GX 1:50 @ A3 July 2023 2023-068/P1430