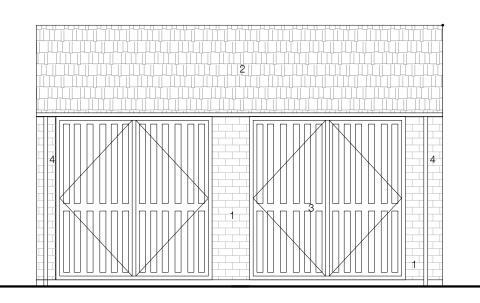

- Facing brickwork colour buff
  Interlocking roof tiles colour dark brown
- 3 Timber door colour black
- 4 Rainwater pipe and gutter colour black

Proposed Plan 1:50

**Proposed South Elevation** 2

Proposed West Elevation 3 1:50