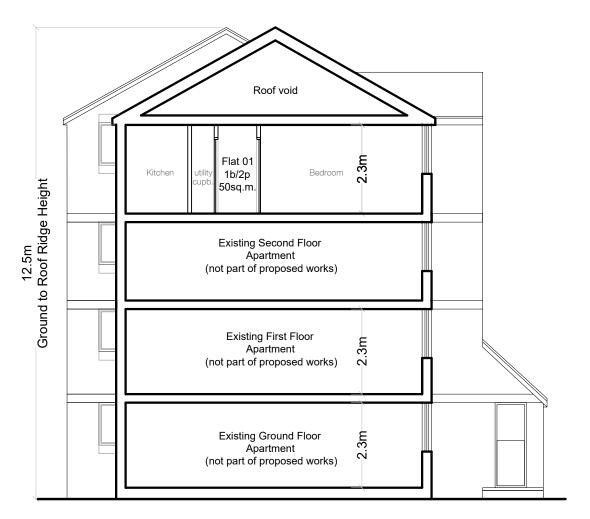

1 Proposed Section A-A 1:100

Proposed Section B-B 1:100

| 0    | 1 2          | 3 | 4 | 5 | 10 | 15<br>I |
|------|--------------|---|---|---|----|---------|
| Scal | <br>le 1·100 |   |   |   |    | meters  |