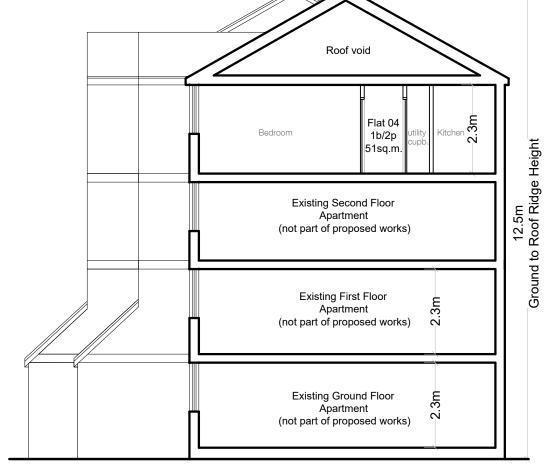

1 Proposed Section A-A 1:100

Proposed Section B-B 1:100

| 0    | 1 2          | 3 | 4 | 5 | 10 | 15<br>I |
|------|--------------|---|---|---|----|---------|
| Scal | <br>le 1·100 |   |   |   |    | meters  |