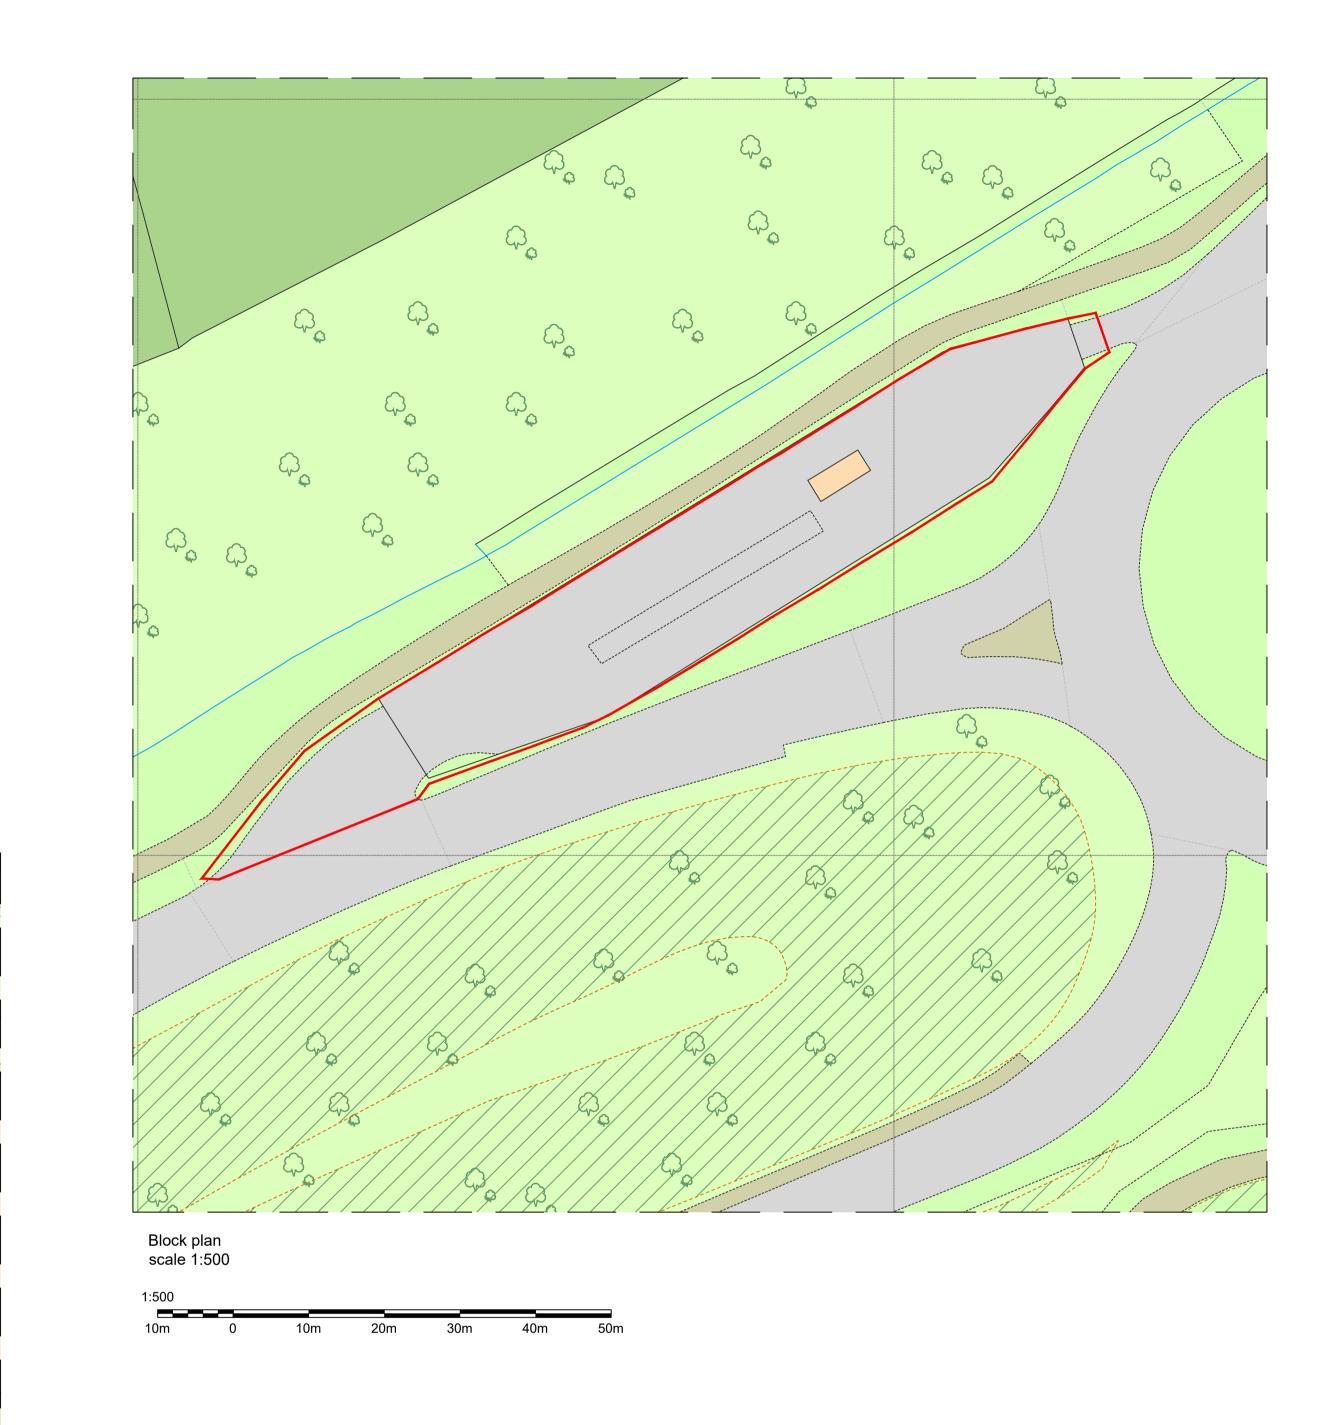

Description

Site Boundery

DRAWING ARE CONCEPTUAL ONLY AND DETAILED DESIGN TO BE DEVELOPED BY TSG

- 2. DRAWING IS FOR PLANNING AND INFORMATION ONLY AND NOT TO BE USED FOR INSTALLATION/CONSTRUCTION.
  3. DIMENTIONES NEED TO BE CHECKED ON SITE.

2 Hayhill Industrial Estate Barrow upon Soar Leicestershire LE12 8LD hone: +44 (0) 1162 437 476

SITE NAME

Dunkirk Lane

Dunkirk Lane, Enforcement Site, Chester, CH1 6LX

Drawing Title

LOCATION PLAN

| Drawn By   | Drawing Status   | Date         | Revision |
|------------|------------------|--------------|----------|
| AWOU       | PLANNING DRAWING | 20-09-2023   | -        |
| Checked By | Drawing No.      | Scale        | Media    |
| TSG        | 45402-PLA001     | 1:1250 1:500 | A1       |