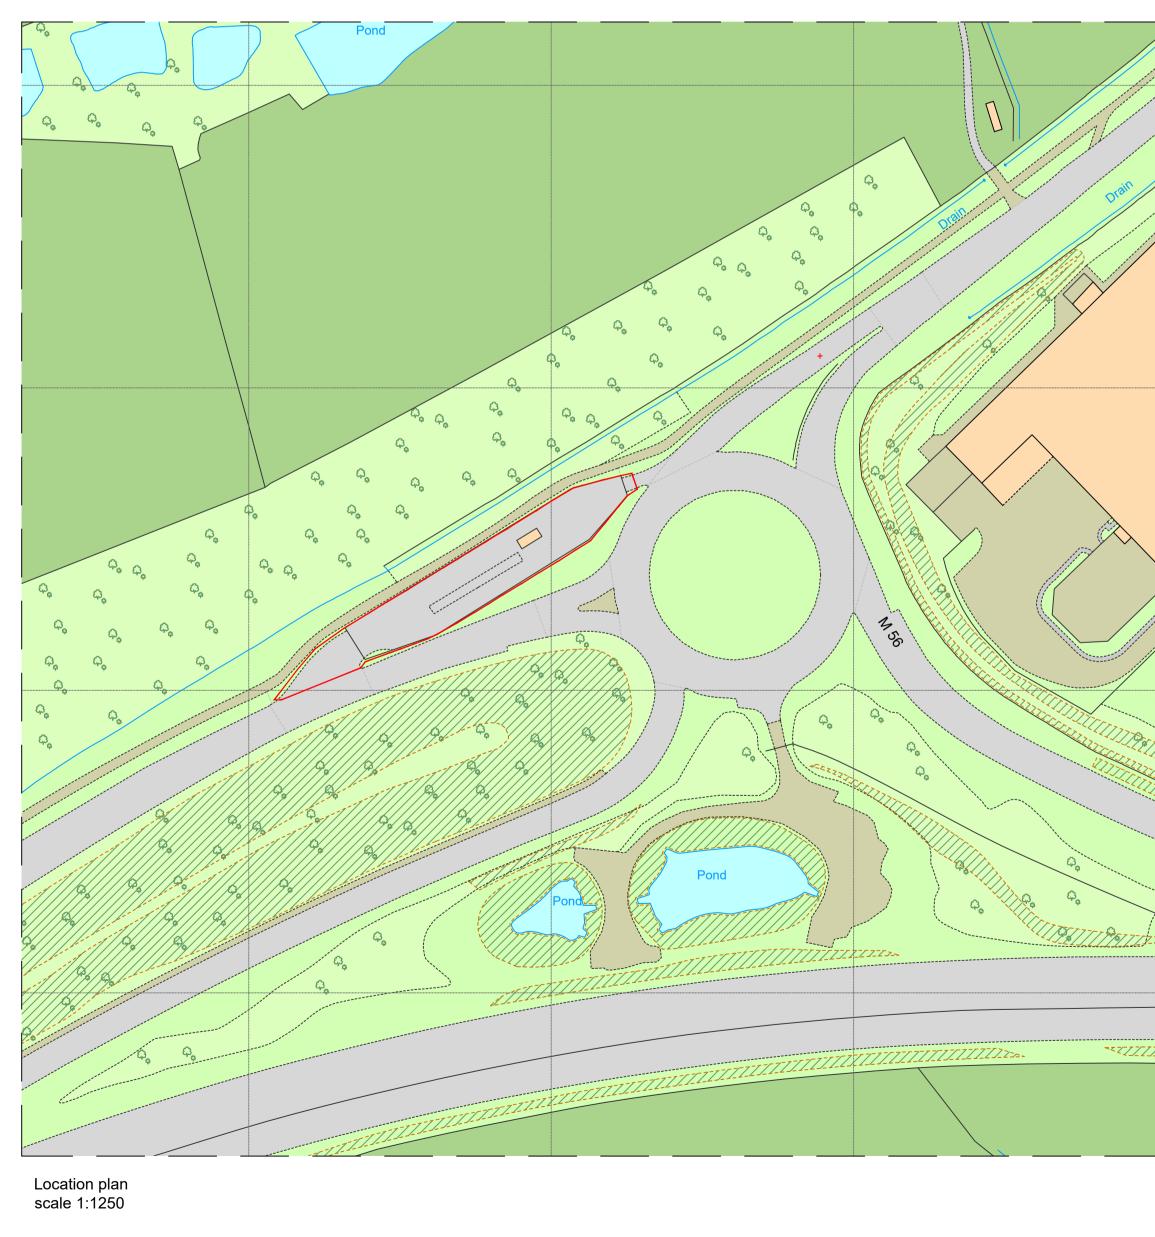

2 Hayhill Industrial Estate Barrow upon Soar Leicestershire LE12 8LD hone: +44 (0) 1162 437 476

SITE NAME

Dunkirk Lane

Dunkirk Lane, Enforcement Site, Chester, CH1 6LX

Drawing Title

LOCATION PLAN

| Drawn By   | Drawing Status   | Date         | Revision |
|------------|------------------|--------------|----------|
| AWOU       | PLANNING DRAWING | 20-09-2023   | -        |
| Checked By | Drawing No.      | Scale        | Media    |
| TSG        | 45402-PLA001     | 1:1250 1:500 | A1       |