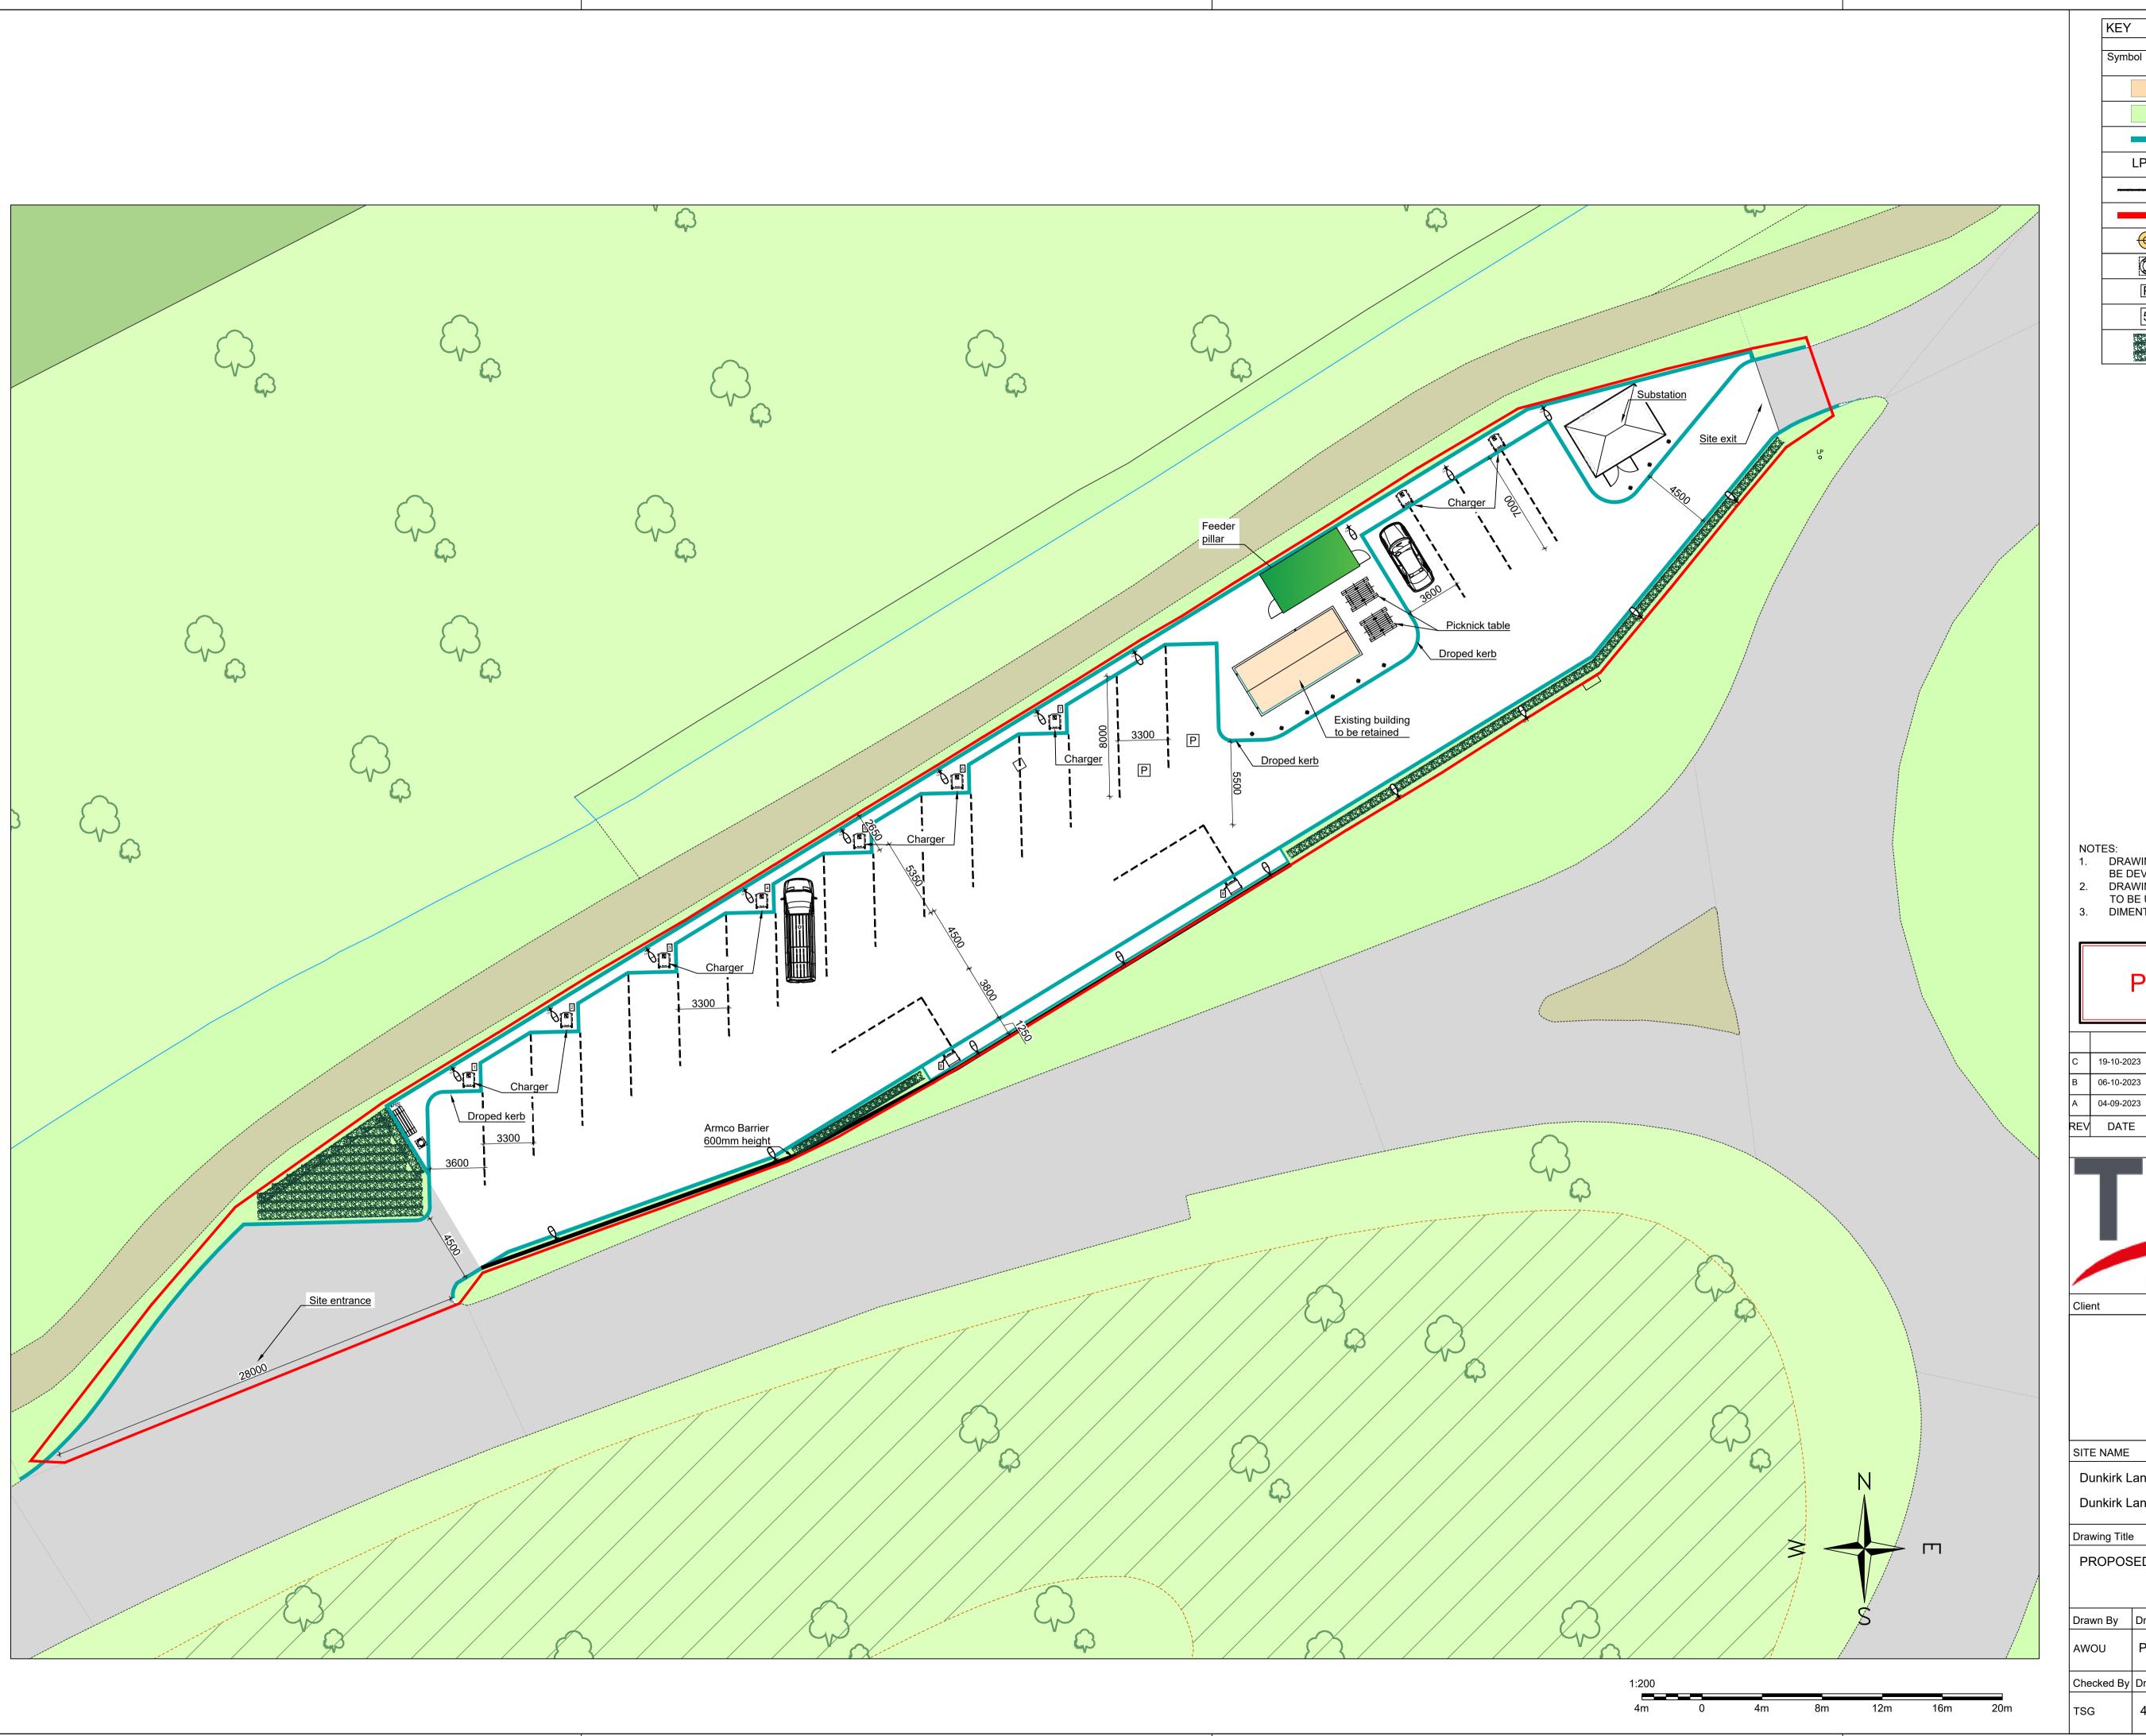

DRAWING ARE CONCEPTUAL ONLY AND DETAILED DESIGN TO BE DEVELOPED BY TSG

2. DRAWING IS FOR PLANNING AND INFORMATION ONLY AND NOT TO BE USED FOR INSTALLATION/CONSTRUCTION.

3. DIMENTIONES NEED TO BE CHECKED ON SITE.

## PLANNING DRAWING

| С  | 2  | 19-10-2023 | Vegatation added. Charger bay adjusted. | AWOU |
|----|----|------------|-----------------------------------------|------|
| В  | 3  | 06-10-2023 | Bay 8 and 9 changed                     | AWOU |
| А  | 4  | 04-09-2023 | Key updated, notes on drawing added,    | AWOU |
| RI | EV | DATE       | DESCRIPTION                             | BY   |

REVISION

2 Hayhill Industrial Estate Barrow upon Soar Leicestershire LE12 8LD hone: +44 (0) 1162 437 476

SITE NAME

Dunkirk Lane

Dunkirk Lane, Enforcement Site, Chester, CH1 6LX

Drawing Title

PROPOSED PLAN

| Drawn By   | Drawing Status   | Date       | Revision |  |  |
|------------|------------------|------------|----------|--|--|
| AWOU       | PLANNING DRAWING | 22-09-2023 | С        |  |  |
| Checked By | Drawing No.      | Scale      | Media    |  |  |
| TSG        | 45402-PLA003     | 1:200      | A1       |  |  |