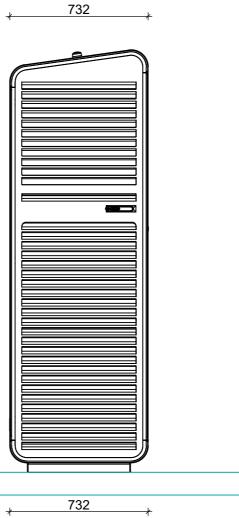

Side view (screen)

`Front view

Side view

Top view

| 732 *   |       |       |        |        |                            |                                                                                                                                                                                                                                                                                                       |                                            |                                                                                                                                                                                                                         |                                                                    |
|---------|-------|-------|--------|--------|----------------------------|-------------------------------------------------------------------------------------------------------------------------------------------------------------------------------------------------------------------------------------------------------------------------------------------------------|--------------------------------------------|-------------------------------------------------------------------------------------------------------------------------------------------------------------------------------------------------------------------------|--------------------------------------------------------------------|
|         |       |       |        |        |                            | <ul> <li>NOTES:</li> <li>1. DRAWING ARE CONCEPTUAL ONLY AND DETAILED DESIGN TO<br/>BE DEVELOPED BY TSG</li> <li>2. DRAWING IS FOR PLANNING AND INFORMATION ONLY AND NOT<br/>TO BE USED FOR INSTALLATION/CONSTRUCTION.</li> <li>3. DIMENTIONES NEED TO BE CHECKED ON SITE.</li> </ul> PLANNING DRAWING |                                            |                                                                                                                                                                                                                         |                                                                    |
|         |       |       |        |        |                            |                                                                                                                                                                                                                                                                                                       |                                            |                                                                                                                                                                                                                         |                                                                    |
|         |       |       |        |        |                            | REV DAT                                                                                                                                                                                                                                                                                               | E DESCRIPTI                                | ON                                                                                                                                                                                                                      | BY                                                                 |
|         |       |       |        |        |                            |                                                                                                                                                                                                                                                                                                       | REVISION                                   |                                                                                                                                                                                                                         |                                                                    |
| 732 *   |       |       |        |        |                            | Τ                                                                                                                                                                                                                                                                                                     | SG                                         | 2 Hayhill Industrial Es<br>Barrow upon Soar<br>Leicestershire<br>LE12 8LD<br>Phone: +44 (0) 1162<br>COPYRIGHT of TSG UK S<br>All right reserved. Details of<br>must not be reproduced or<br>prior written consent. Do n | 2 437 476<br>Solutions Ltd.<br>of this drawing<br>r copied without |
|         |       |       |        |        |                            | Client                                                                                                                                                                                                                                                                                                | Driving New Energies                       | this drawing, use figured d                                                                                                                                                                                             | limensions                                                         |
|         |       |       |        |        |                            |                                                                                                                                                                                                                                                                                                       | LEAP2                                      | 4                                                                                                                                                                                                                       |                                                                    |
|         |       |       |        |        |                            | SITE NAME                                                                                                                                                                                                                                                                                             |                                            |                                                                                                                                                                                                                         |                                                                    |
|         |       |       |        |        | To be used on LEAP24 sites |                                                                                                                                                                                                                                                                                                       |                                            |                                                                                                                                                                                                                         |                                                                    |
|         |       |       |        |        |                            | General                                                                                                                                                                                                                                                                                               | drawing                                    |                                                                                                                                                                                                                         |                                                                    |
|         |       |       |        |        |                            | Drawing Title                                                                                                                                                                                                                                                                                         | e                                          |                                                                                                                                                                                                                         |                                                                    |
|         |       |       |        |        |                            |                                                                                                                                                                                                                                                                                                       | : HYC 300kw charger<br>Arrangement drawing |                                                                                                                                                                                                                         |                                                                    |
|         |       |       |        |        |                            | Drawn By                                                                                                                                                                                                                                                                                              | Drawing Status                             | Date                                                                                                                                                                                                                    | Revisio                                                            |
|         |       |       |        |        |                            | AWOU                                                                                                                                                                                                                                                                                                  | Planning drawing                           | 20-09-2023                                                                                                                                                                                                              | -                                                                  |
| 1:20    |       |       |        |        |                            | Checked By                                                                                                                                                                                                                                                                                            | Drawing No.                                | Scale                                                                                                                                                                                                                   | Media                                                              |
| 400mm 0 | 400mm | 800mm | 1200mm | 1600mm | 2000mm                     | TSG                                                                                                                                                                                                                                                                                                   | 45402-GA-ALP01                             | 1:20                                                                                                                                                                                                                    | A2                                                                 |