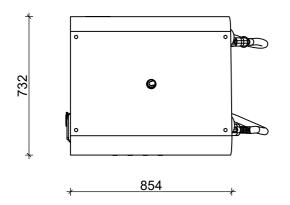

Side view (screen)

`Front view

Side view

Top view

| 732 *   |       |       |        |        |                            |                                                                                                                                                                                                                                                                                                       |                                            |                                                                                                                                                                                                                         |                                                                    |
|---------|-------|-------|--------|--------|----------------------------|-------------------------------------------------------------------------------------------------------------------------------------------------------------------------------------------------------------------------------------------------------------------------------------------------------|--------------------------------------------|-------------------------------------------------------------------------------------------------------------------------------------------------------------------------------------------------------------------------|--------------------------------------------------------------------|
|         |       |       |        |        |                            | <ul> <li>NOTES:</li> <li>1. DRAWING ARE CONCEPTUAL ONLY AND DETAILED DESIGN TO<br/>BE DEVELOPED BY TSG</li> <li>2. DRAWING IS FOR PLANNING AND INFORMATION ONLY AND NOT<br/>TO BE USED FOR INSTALLATION/CONSTRUCTION.</li> <li>3. DIMENTIONES NEED TO BE CHECKED ON SITE.</li> </ul> PLANNING DRAWING |                                            |                                                                                                                                                                                                                         |                                                                    |
|         |       |       |        |        |                            |                                                                                                                                                                                                                                                                                                       |                                            |                                                                                                                                                                                                                         |                                                                    |
|         |       |       |        |        |                            | REV DAT                                                                                                                                                                                                                                                                                               | E DESCRIPTI                                | ON                                                                                                                                                                                                                      | BY                                                                 |
|         |       |       |        |        |                            |                                                                                                                                                                                                                                                                                                       | REVISION                                   |                                                                                                                                                                                                                         |                                                                    |
| 732 *   |       |       |        |        |                            | Τ                                                                                                                                                                                                                                                                                                     | SG                                         | 2 Hayhill Industrial Es<br>Barrow upon Soar<br>Leicestershire<br>LE12 8LD<br>Phone: +44 (0) 1162<br>COPYRIGHT of TSG UK S<br>All right reserved. Details of<br>must not be reproduced or<br>prior written consent. Do n | 2 437 476<br>Solutions Ltd.<br>of this drawing<br>r copied without |
|         |       |       |        |        |                            | Client                                                                                                                                                                                                                                                                                                | Driving New Energies                       | this drawing, use figured d                                                                                                                                                                                             | limensions                                                         |
|         |       |       |        |        |                            |                                                                                                                                                                                                                                                                                                       | LEAP2                                      | 4                                                                                                                                                                                                                       |                                                                    |
|         |       |       |        |        |                            | SITE NAME                                                                                                                                                                                                                                                                                             |                                            |                                                                                                                                                                                                                         |                                                                    |
|         |       |       |        |        | To be used on LEAP24 sites |                                                                                                                                                                                                                                                                                                       |                                            |                                                                                                                                                                                                                         |                                                                    |
|         |       |       |        |        |                            | General                                                                                                                                                                                                                                                                                               | drawing                                    |                                                                                                                                                                                                                         |                                                                    |
|         |       |       |        |        |                            | Drawing Title                                                                                                                                                                                                                                                                                         | e                                          |                                                                                                                                                                                                                         |                                                                    |
|         |       |       |        |        |                            |                                                                                                                                                                                                                                                                                                       | : HYC 300kw charger<br>Arrangement drawing |                                                                                                                                                                                                                         |                                                                    |
|         |       |       |        |        |                            | Drawn By                                                                                                                                                                                                                                                                                              | Drawing Status                             | Date                                                                                                                                                                                                                    | Revisio                                                            |
|         |       |       |        |        |                            | AWOU                                                                                                                                                                                                                                                                                                  | Planning drawing                           | 20-09-2023                                                                                                                                                                                                              | -                                                                  |
| 1:20    |       |       |        |        |                            | Checked By                                                                                                                                                                                                                                                                                            | Drawing No.                                | Scale                                                                                                                                                                                                                   | Media                                                              |
| 400mm 0 | 400mm | 800mm | 1200mm | 1600mm | 2000mm                     | TSG                                                                                                                                                                                                                                                                                                   | 45402-GA-ALP01                             | 1:20                                                                                                                                                                                                                    | A2                                                                 |