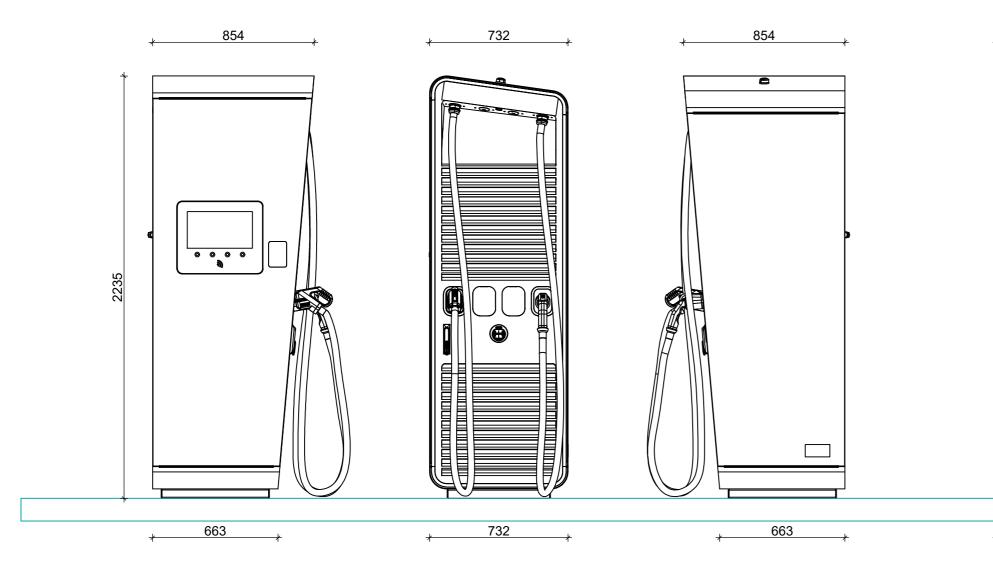

Side view (screen)

`Front view

Side view

Top view

| 732 *   |       |       |        |        |                            |                                                                                                                                                                                                                                                                                                       |                                            |                                                                                                                                                                                                                         |                                                                    |
|---------|-------|-------|--------|--------|----------------------------|-------------------------------------------------------------------------------------------------------------------------------------------------------------------------------------------------------------------------------------------------------------------------------------------------------|--------------------------------------------|-------------------------------------------------------------------------------------------------------------------------------------------------------------------------------------------------------------------------|--------------------------------------------------------------------|
|         |       |       |        |        |                            | <ul> <li>NOTES:</li> <li>1. DRAWING ARE CONCEPTUAL ONLY AND DETAILED DESIGN TO<br/>BE DEVELOPED BY TSG</li> <li>2. DRAWING IS FOR PLANNING AND INFORMATION ONLY AND NOT<br/>TO BE USED FOR INSTALLATION/CONSTRUCTION.</li> <li>3. DIMENTIONES NEED TO BE CHECKED ON SITE.</li> </ul> PLANNING DRAWING |                                            |                                                                                                                                                                                                                         |                                                                    |
|         |       |       |        |        |                            |                                                                                                                                                                                                                                                                                                       |                                            |                                                                                                                                                                                                                         |                                                                    |
|         |       |       |        |        |                            | REV DAT                                                                                                                                                                                                                                                                                               | E DESCRIPTI                                | ON                                                                                                                                                                                                                      | BY                                                                 |
|         |       |       |        |        |                            |                                                                                                                                                                                                                                                                                                       | REVISION                                   |                                                                                                                                                                                                                         |                                                                    |
| 732 *   |       |       |        |        |                            | Τ                                                                                                                                                                                                                                                                                                     | SG                                         | 2 Hayhill Industrial Es<br>Barrow upon Soar<br>Leicestershire<br>LE12 8LD<br>Phone: +44 (0) 1162<br>COPYRIGHT of TSG UK S<br>All right reserved. Details of<br>must not be reproduced or<br>prior written consent. Do n | 2 437 476<br>Solutions Ltd.<br>of this drawing<br>r copied without |
|         |       |       |        |        |                            | Client                                                                                                                                                                                                                                                                                                | Driving New Energies                       | this drawing, use figured d                                                                                                                                                                                             | limensions                                                         |
|         |       |       |        |        |                            |                                                                                                                                                                                                                                                                                                       | LEAP2                                      | 4                                                                                                                                                                                                                       |                                                                    |
|         |       |       |        |        |                            | SITE NAME                                                                                                                                                                                                                                                                                             |                                            |                                                                                                                                                                                                                         |                                                                    |
|         |       |       |        |        | To be used on LEAP24 sites |                                                                                                                                                                                                                                                                                                       |                                            |                                                                                                                                                                                                                         |                                                                    |
|         |       |       |        |        |                            | General                                                                                                                                                                                                                                                                                               | drawing                                    |                                                                                                                                                                                                                         |                                                                    |
|         |       |       |        |        |                            | Drawing Title                                                                                                                                                                                                                                                                                         | e                                          |                                                                                                                                                                                                                         |                                                                    |
|         |       |       |        |        |                            |                                                                                                                                                                                                                                                                                                       | : HYC 300kw charger<br>Arrangement drawing |                                                                                                                                                                                                                         |                                                                    |
|         |       |       |        |        |                            | Drawn By                                                                                                                                                                                                                                                                                              | Drawing Status                             | Date                                                                                                                                                                                                                    | Revisio                                                            |
|         |       |       |        |        |                            | AWOU                                                                                                                                                                                                                                                                                                  | Planning drawing                           | 20-09-2023                                                                                                                                                                                                              | -                                                                  |
| 1:20    |       |       |        |        |                            | Checked By                                                                                                                                                                                                                                                                                            | Drawing No.                                | Scale                                                                                                                                                                                                                   | Media                                                              |
| 400mm 0 | 400mm | 800mm | 1200mm | 1600mm | 2000mm                     | TSG                                                                                                                                                                                                                                                                                                   | 45402-GA-ALP01                             | 1:20                                                                                                                                                                                                                    | A2                                                                 |