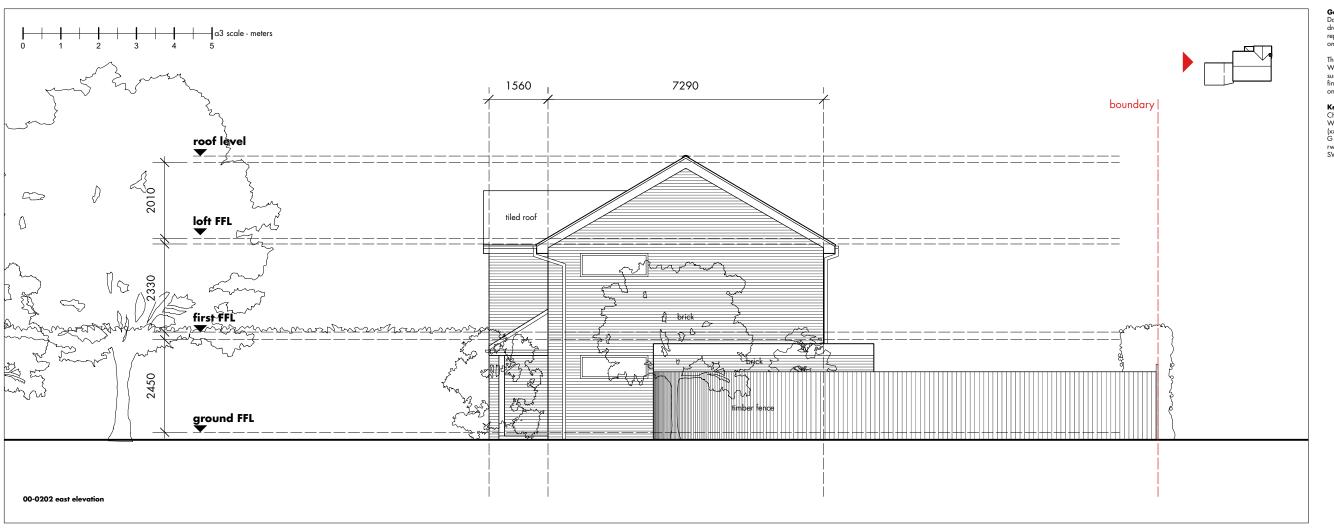

Key:
CH = Window cill height
WH = Window opening height
[xxxx] = Distance from floor to U/S of ceiling/opening
G = Gully
rwp = Rain water pipe
SVP = soil vent pipe

PO2 • garage depth updated PO1 • planning rev • description

## existing elevations 02