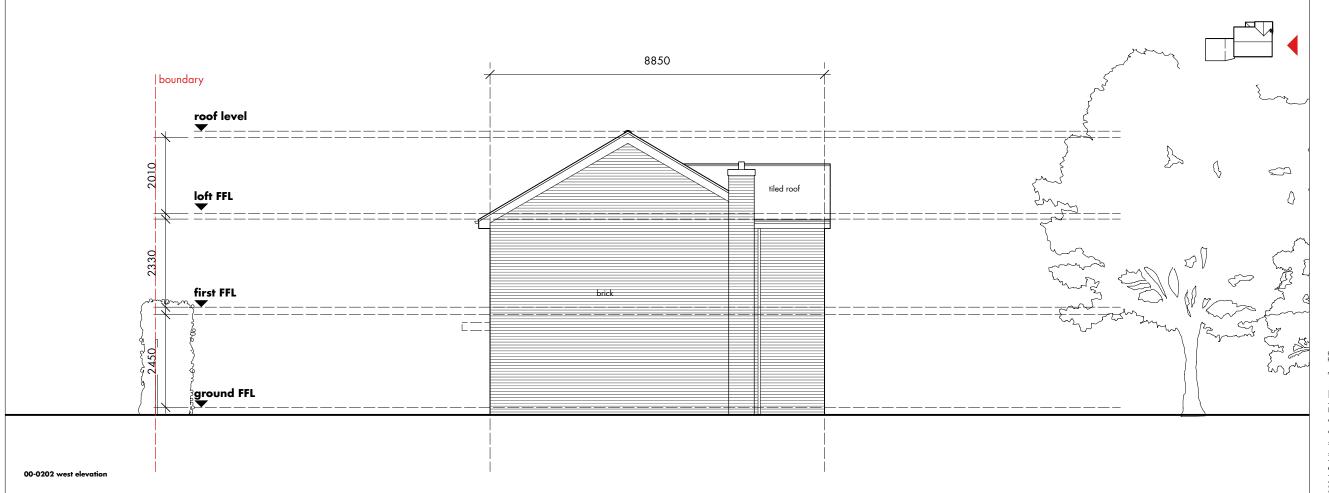

Key:
CH = Window cill height
WH = Window opening height
[xxxx] = Distance from floor to U/S of ceiling/opening
G = Gully
rwp = Rain water pipe
SVP = soil vent pipe

PO2 • garage depth updated PO1 • planning rev • description

## existing elevations 02