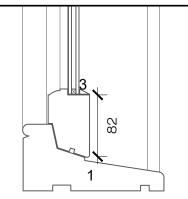

01 Proposed Window Section - Ref W-01,02,03 & 04

|                                         | J    |                                                                                                                                                            |
|-----------------------------------------|------|------------------------------------------------------------------------------------------------------------------------------------------------------------|
|                                         |      | NE HOUSE<br>gton, EH41 4DA                                                                                                                                 |
|                                         | DRAW | ING KEY                                                                                                                                                    |
|                                         | E    | EXISTING NEW WORK                                                                                                                                          |
|                                         | (    | COMMUNAL BOUNDARY                                                                                                                                          |
|                                         |      | APPLICATION SITE                                                                                                                                           |
|                                         |      | ONS<br>.11.23 Window colour added<br>onents Schedule:                                                                                                      |
| ~~~~~~~~~~~~~~~~~~~~~~~~~~~~~~~~~~~~~~~ | 1    | Timber Sash and Case window frame<br>matching 6 over 6 window configuration<br>and frame dimensions with paint finish -<br>colour white to match existing. |
|                                         | 2    | 4mm double glazed unit with 6mm cavity.                                                                                                                    |
|                                         | 3    | External glass putty - paint finsh.                                                                                                                        |
|                                         | 4    | Timber Astragals to match existing<br>dimensions.                                                                                                          |