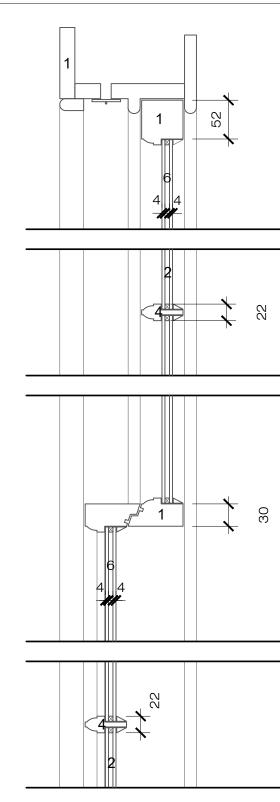

01 Proposed Window Section - Ref W-01,02,03 & 04

|                                         | J    |                                                                                                                                                            |
|-----------------------------------------|------|------------------------------------------------------------------------------------------------------------------------------------------------------------|
|                                         |      | NE HOUSE<br>gton, EH41 4DA                                                                                                                                 |
|                                         | DRAW | ING KEY                                                                                                                                                    |
|                                         | E    | EXISTING NEW WORK                                                                                                                                          |
|                                         | (    | COMMUNAL BOUNDARY                                                                                                                                          |
|                                         |      | APPLICATION SITE                                                                                                                                           |
|                                         |      | ONS<br>.11.23 Window colour added<br>onents Schedule:                                                                                                      |
| ~~~~~~~~~~~~~~~~~~~~~~~~~~~~~~~~~~~~~~~ | 1    | Timber Sash and Case window frame<br>matching 6 over 6 window configuration<br>and frame dimensions with paint finish -<br>colour white to match existing. |
|                                         | 2    | 4mm double glazed unit with 6mm cavity.                                                                                                                    |
|                                         | 3    | External glass putty - paint finsh.                                                                                                                        |
|                                         | 4    | Timber Astragals to match existing<br>dimensions.                                                                                                          |