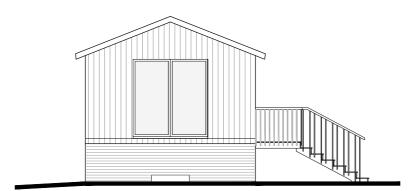

PROPOSED SIDE (SOUTH) ELEVATION 1:100 @ A2

PROPOSED SIDE (NORTH) ELEVATION 1:100 @ A2

PROPOSED FRONT (WEST) ELEVATION 1:100 @ A2

PROPOSED REAR (EAST) ELEVATION 1:10

PROPOSED ROOF PLAN 1:100 @ A2

|                       | ME18 6DB<br>BARN CON |
|-----------------------|----------------------|
| Title                 | Project No.          |
| DDODOGED ELOOD DI ALI |                      |