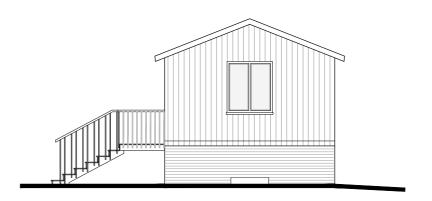

PROPOSED SIDE (SOUTH) ELEVATION 1:100 @ A2

PROPOSED SIDE (NORTH) ELEVATION 1:100 @ A2

PROPOSED FRONT (WEST) ELEVATION 1:100 @ A2

PROPOSED REAR (EAST) ELEVATION 1:10

PROPOSED ROOF PLAN 1:100 @ A2

|                       | ME18 6DB<br>BARN CON |
|-----------------------|----------------------|
| Title                 | Project No.          |
| DDODOGED ELOOD DI ALI |                      |