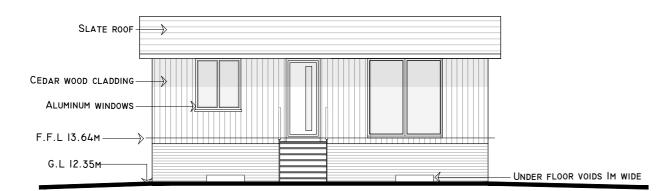

PROPOSED SIDE (SOUTH) ELEVATION 1:100 @ A2

PROPOSED SIDE (NORTH) ELEVATION 1:100 @ A2

PROPOSED FRONT (WEST) ELEVATION 1:100 @ A2

PROPOSED REAR (EAST) ELEVATION 1:10

PROPOSED ROOF PLAN 1:100 @ A2

|                       | ME18 6DB<br>BARN CON |
|-----------------------|----------------------|
| Title                 | Project No.          |
| DDODOGED ELOOD DI ALI |                      |