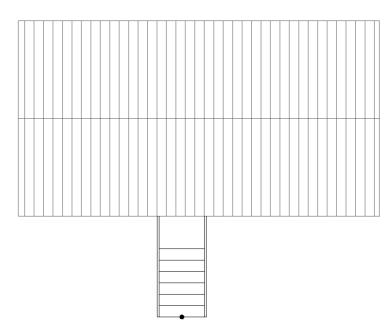

PROPOSED SIDE (SOUTH) ELEVATION 1:100 @ A2

PROPOSED SIDE (NORTH) ELEVATION 1:100 @ A2

PROPOSED FRONT (WEST) ELEVATION 1:100 @ A2

PROPOSED REAR (EAST) ELEVATION 1:10

PROPOSED ROOF PLAN 1:100 @ A2

|                       | ME18 6DB<br>BARN CON |
|-----------------------|----------------------|
| Title                 | Project No.          |
| DDODOGED ELOOD DI ALI |                      |