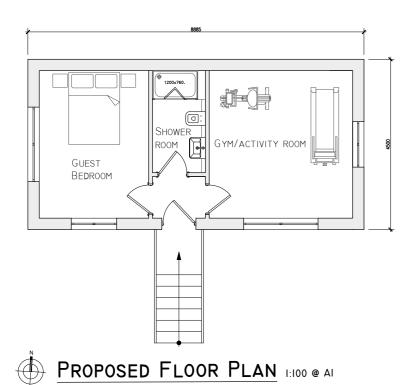

PROPOSED SIDE (SOUTH) ELEVATION 1:100 @ A2

PROPOSED SIDE (NORTH) ELEVATION 1:100 @ A2

PROPOSED FRONT (WEST) ELEVATION 1:100 @ A2

PROPOSED REAR (EAST) ELEVATION 1:10

PROPOSED ROOF PLAN 1:100 @ A2

|                       | ME18 6DB<br>BARN CON |
|-----------------------|----------------------|
| Title                 | Project No.          |
| DDODOGED ELOOD DI ALI |                      |

PROPOSED FLOOR PLAN
AND ELEVATIONS

Project No.

221

**PLANNING** 

Drawing No. 221-PD-01

Revision B

NOV 2023