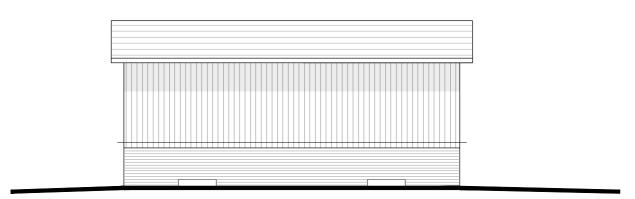

PROPOSED SIDE (SOUTH) ELEVATION 1:100 @ A2

PROPOSED SIDE (NORTH) ELEVATION 1:100 @ A2

PROPOSED FRONT (WEST) ELEVATION 1:100 @ A2

PROPOSED REAR (EAST) ELEVATION 1:10

PROPOSED ROOF PLAN 1:100 @ A2

|                       | ME18 6DB<br>BARN CON |
|-----------------------|----------------------|
| Title                 | Project No.          |
| DDODOGED ELOOD DI ALI |                      |