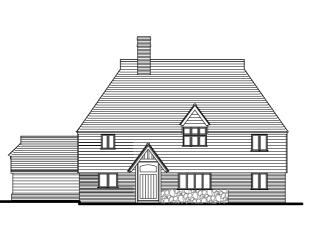

PROPOSED SOUTH ELEVATION 1:100

PROPOSED NORTH ELEVATION 1:100

PROPOSED EAST ELEVATION 1:100

SITE SECTION 1:200

PROPOSED WEST ELEVATION 1:100

PROPOSED GROUND FLOOR PLAN 1:100

PROPOSED FIRST FLOOR PLAN 1:100

## Materials

Michelmersh Freshfield Lane red multi bricks, Black stained feather edge weatherboarding, Heritage Clay Hall Medium Blend roof tiles.