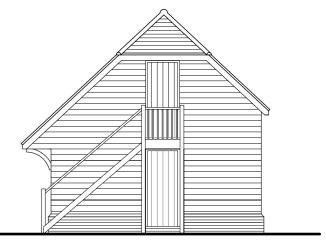

PROPOSED SOUTH ELEVATION 1:100

PROPOSED NORTH ELEVATION 1:100

PROPOSED EAST ELEVATION 1:100

SITE SECTION 1:200

PROPOSED WEST ELEVATION 1:100

PROPOSED GROUND FLOOR PLAN 1:100

PROPOSED FIRST FLOOR PLAN 1:100

## Materials

Michelmersh Freshfield Lane red multi bricks, Black stained feather edge weatherboarding, Heritage Clay Hall Medium Blend roof tiles.