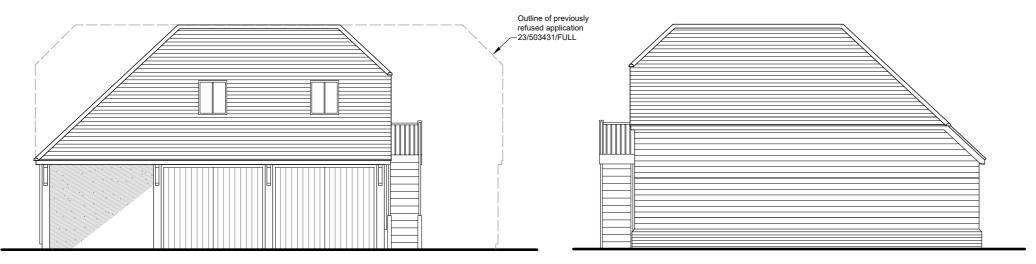

PROPOSED SOUTH ELEVATION 1:100

PROPOSED NORTH ELEVATION 1:100

PROPOSED EAST ELEVATION 1:100

SITE SECTION 1:200

PROPOSED WEST ELEVATION 1:100

PROPOSED GROUND FLOOR PLAN 1:100

PROPOSED FIRST FLOOR PLAN 1:100

## Materials

Michelmersh Freshfield Lane red multi bricks, Black stained feather edge weatherboarding, Heritage Clay Hall Medium Blend roof tiles.