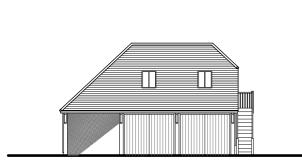

PROPOSED SOUTH ELEVATION 1:100

PROPOSED NORTH ELEVATION 1:100

PROPOSED EAST ELEVATION 1:100

SITE SECTION 1:200

PROPOSED WEST ELEVATION 1:100

PROPOSED GROUND FLOOR PLAN 1:100

PROPOSED FIRST FLOOR PLAN 1:100

## Materials

Michelmersh Freshfield Lane red multi bricks, Black stained feather edge weatherboarding, Heritage Clay Hall Medium Blend roof tiles.