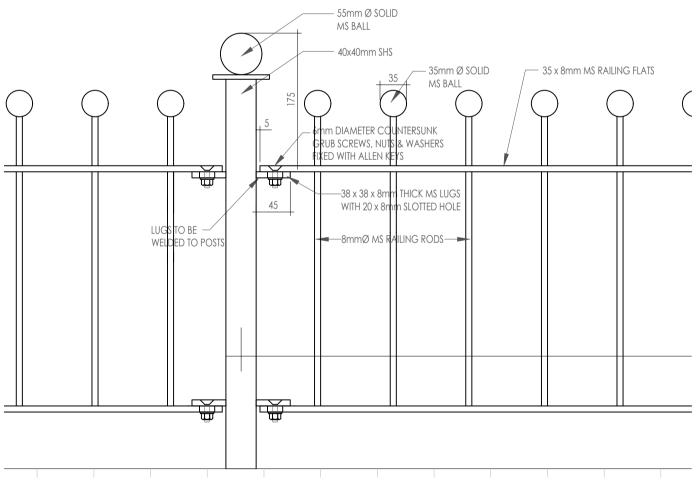

## Railing Detail @ 1:5

Reproduced from the Ordnance Survey map with the permission of Ordnance Survey on behalf of The Controller of Her Majesty's Stationery Office, © Crown Copyright AR 100007250 Boyer Planning Ltd, Crowthorne House, Nine Mile Ride, Wokingham, Berkshire, RG40 3GZ