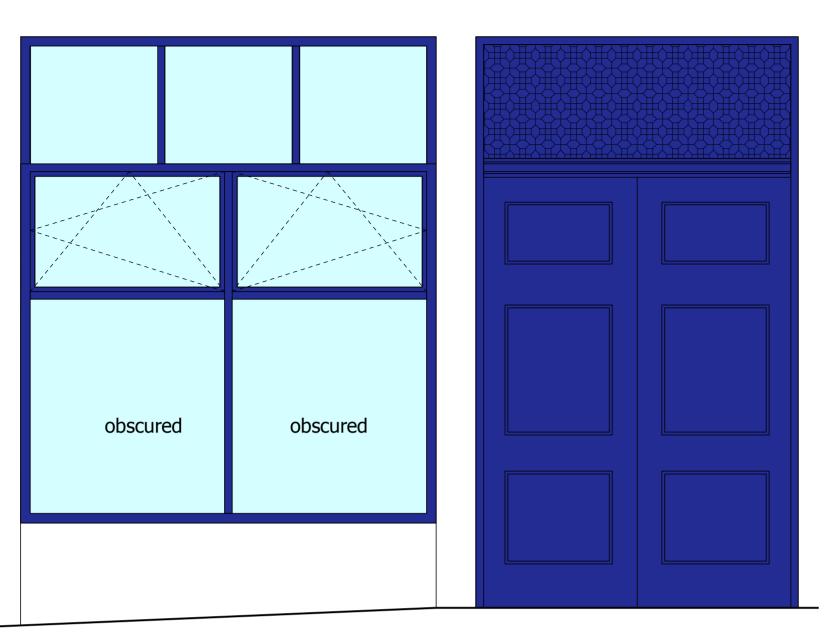

front main window - s/o size retained to be replaced with timber double glazed unit, similar division proportion lower panels obscured colour to match storm doors

outer main/storm door existing retained or replaced in matching design and colour