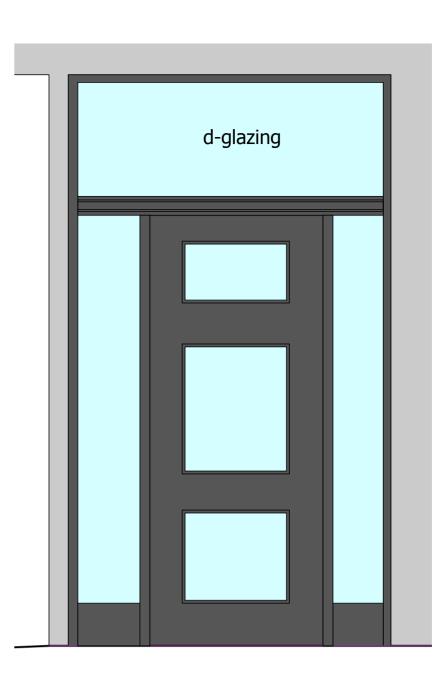

front recessed main door timber frame anthrazite with double-glazed side panels, top panel and inserts

new rear door - into existing s/o of existing window timber door panel anthrazite with double-glazed inset panels and top light