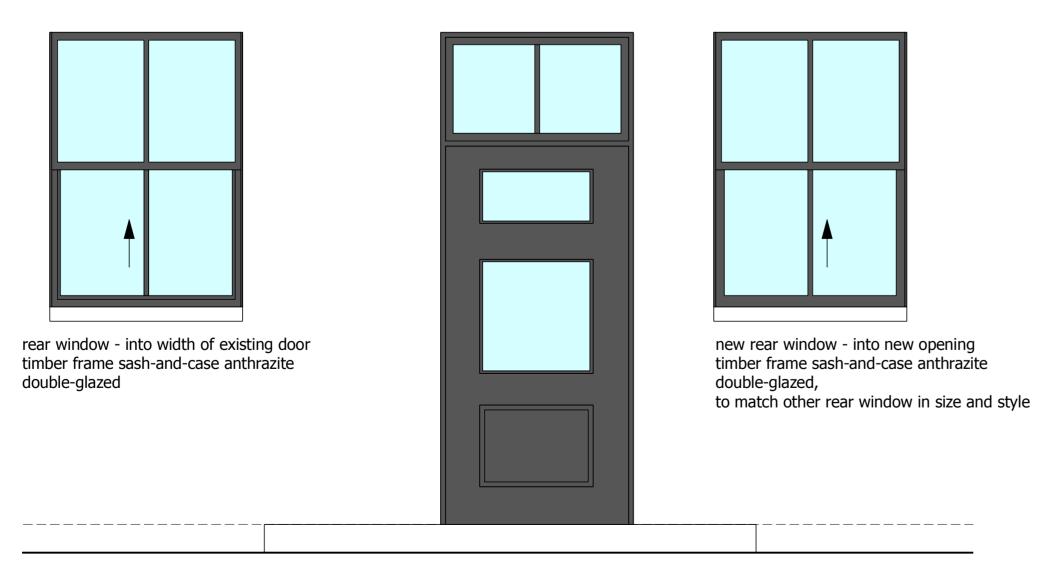

front recessed main door timber frame anthrazite with double-glazed side panels, top panel and inserts

new rear door - into existing s/o of existing window timber door panel anthrazite with double-glazed inset panels and top light