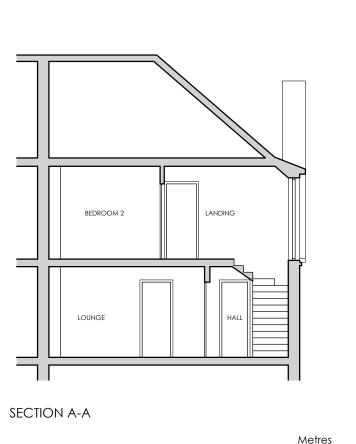

PROJECT

Proposed Extension to 10 Lomond Drive Bannockburn Stirling FK7 8LB

DRAWING

Existing Elevations & Section

scales 1:100

DWG NO

C012 S003

EXISTING - ELEVATIONS & SECTION