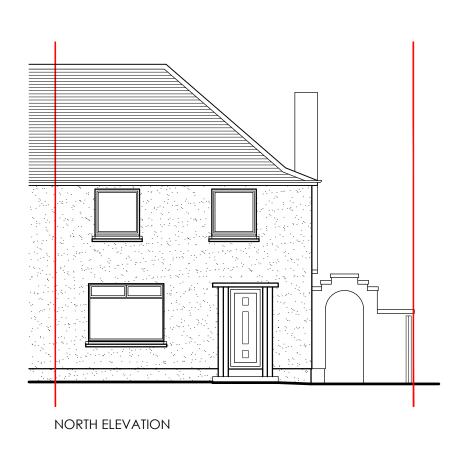

PROJECT

Proposed Extension to 10 Lomond Drive Bannockburn Stirling FK7 8LB

DRAWING

Existing Elevations & Section

scales 1:100

DWG NO

C012 S003

EXISTING - ELEVATIONS & SECTION