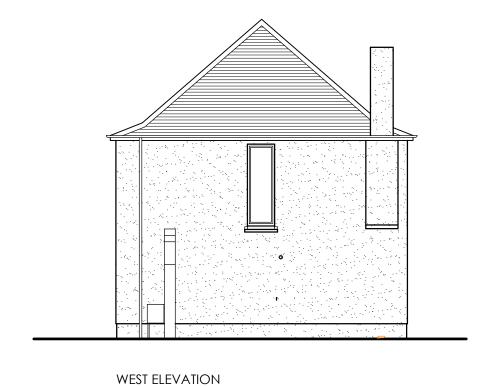

PROJECT

Proposed Extension to 10 Lomond Drive Bannockburn Stirling FK7 8LB

DRAWING

Existing Elevations & Section

scales 1:100

DWG NO

C012 S003

EXISTING - ELEVATIONS & SECTION