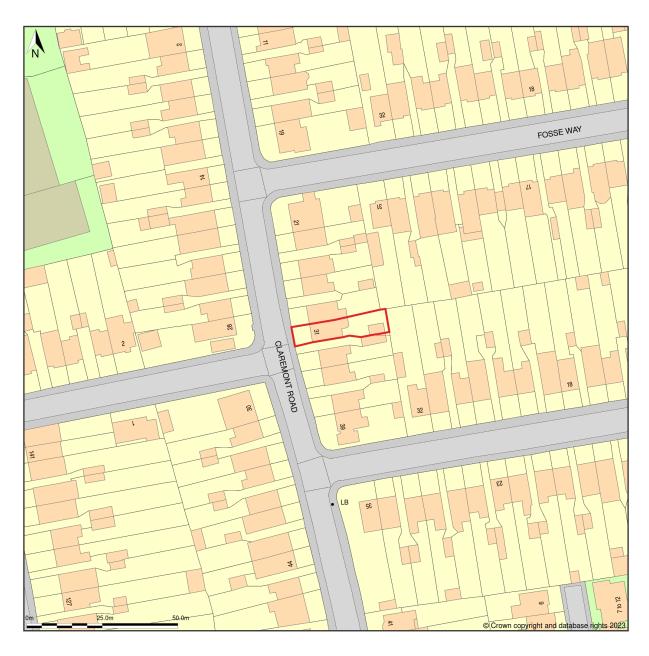

## 31, Claremont Road, West Ealing, Ealing, W13 0DF

Location Plan shows area bounded by: 516107.03, 181676.17 516307.03, 181876.17 (at a scale of 1:1250), OSGridRef: TQ16208177. The representation of a road, track or path is no evidence of a right of way. The representation of features as lines is no evidence of a property boundary.