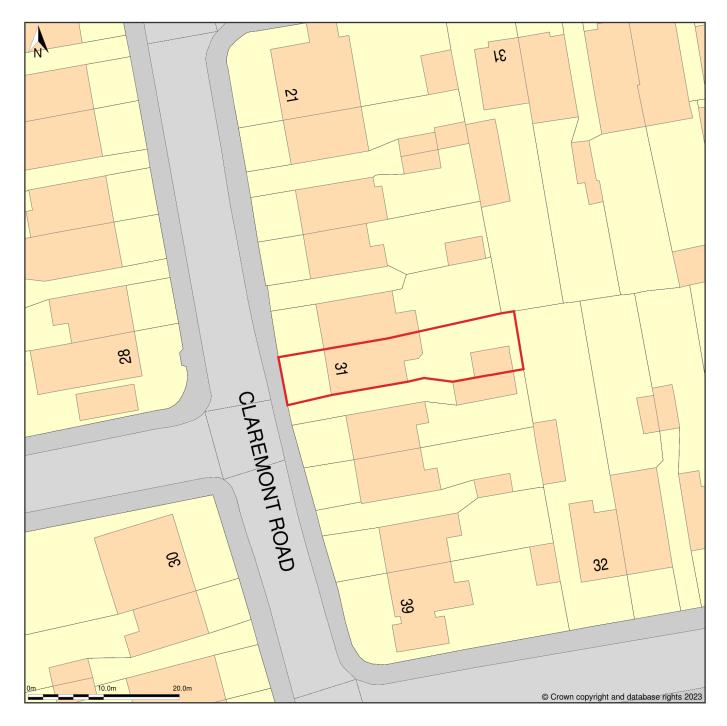

## 31, Claremont Road, West Ealing, Ealing, W13 0DF

Site Plan (also called a Block Plan) shows area bounded by: 516161.95, 181730.92 516251.95, 181820.92 (at a scale of 1:500), OSGridRef: TQ16208177. The representation of a road, track or path is no evidence of a right of way. The representation of features as lines is no evidence of a property boundary.

Produced on 8th Nov 2023 from the Ordnance Survey National Geographic Database and incorporating surveyed revision available at this date. Reproduction in whole or part is prohibited without the prior permission of Ordnance Survey. © Crown copyright 2023. Supplied by www.buyaplan.co.uk a licensed Ordnance Survey partner (100053143). Unique plan reference: #00859409-F50C15.