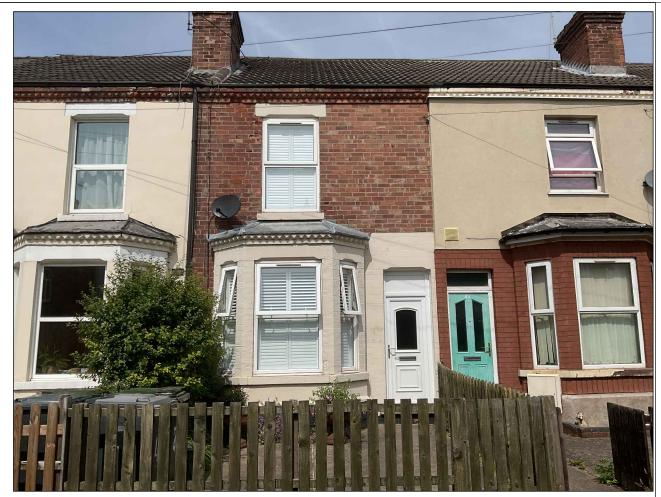

Application house No. 43 is in the middle. NB: Home to right has already had external wall insulation applied.

Rear elevation- The single storey projection with the back door looks to be a newer addition and is likely to have a cavity wall, so wouldn't be fitted with EWI.