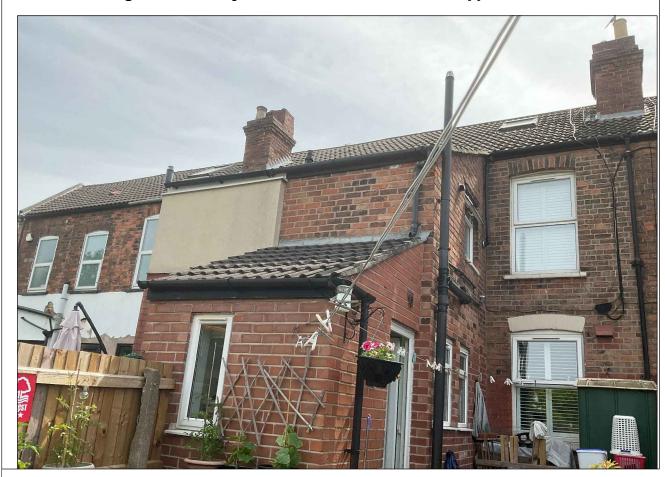

Application house No. 43 is in the middle. NB: Home to right has already had external wall insulation applied.

Rear elevation- The single storey projection with the back door looks to be a newer addition and is likely to have a cavity wall, so wouldn't be fitted with EWI.