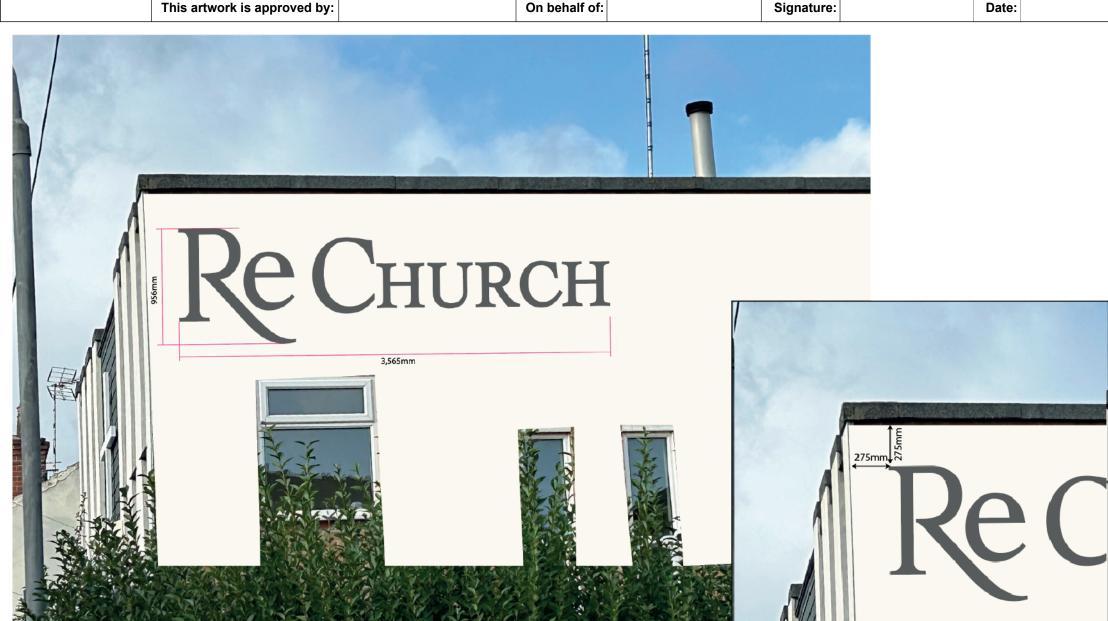

N1 Visual Ltd Tel: 0115 837 3171 www.n1visual.co.uk sales@n1visual.co.uk Title: Re CHURCH - External Sign for approval v2 Customer: Remi Date: 12/10/2023 Description: Artwork proof for approval

|  | This artwork is approved by: | On be | half of: | Signature: |  | Date: |
|--|------------------------------|-------|----------|------------|--|-------|
|--|------------------------------|-------|----------|------------|--|-------|

3D Built up flat faced letters/logo Texts read 'Re CHURCH' Powder coated to a std RAL colour 956mm high (On the R) All letters 50mm deep. Fitted with rear opal diffuser backtrays and internally illuminated with bright white LEDs for halo effect illumination.

Title: Re CHURCH - External Sign for approval v2 Customer: Remi Date: 12/10/2023 Description: Artwork proof for approval