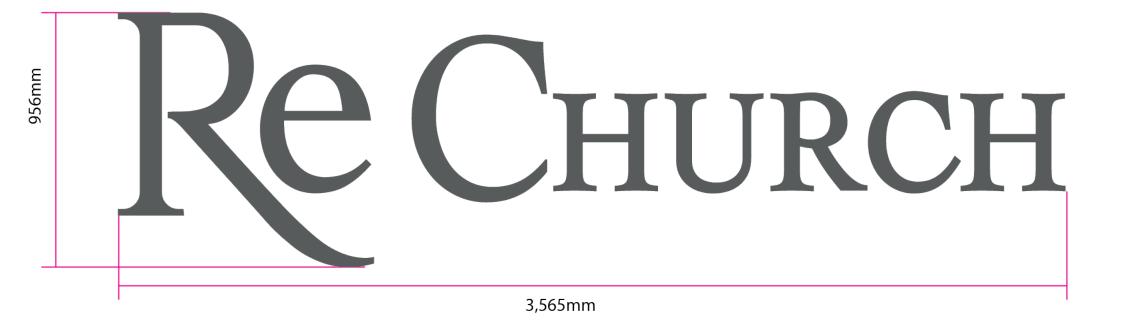

3D Built up flat faced letters/logo Texts read 'Re CHURCH' Powder coated to a std RAL colour 956mm high (On the R) All letters 50mm deep. Fitted with rear opal diffuser backtrays and internally illuminated with bright white LEDs for halo effect illumination.