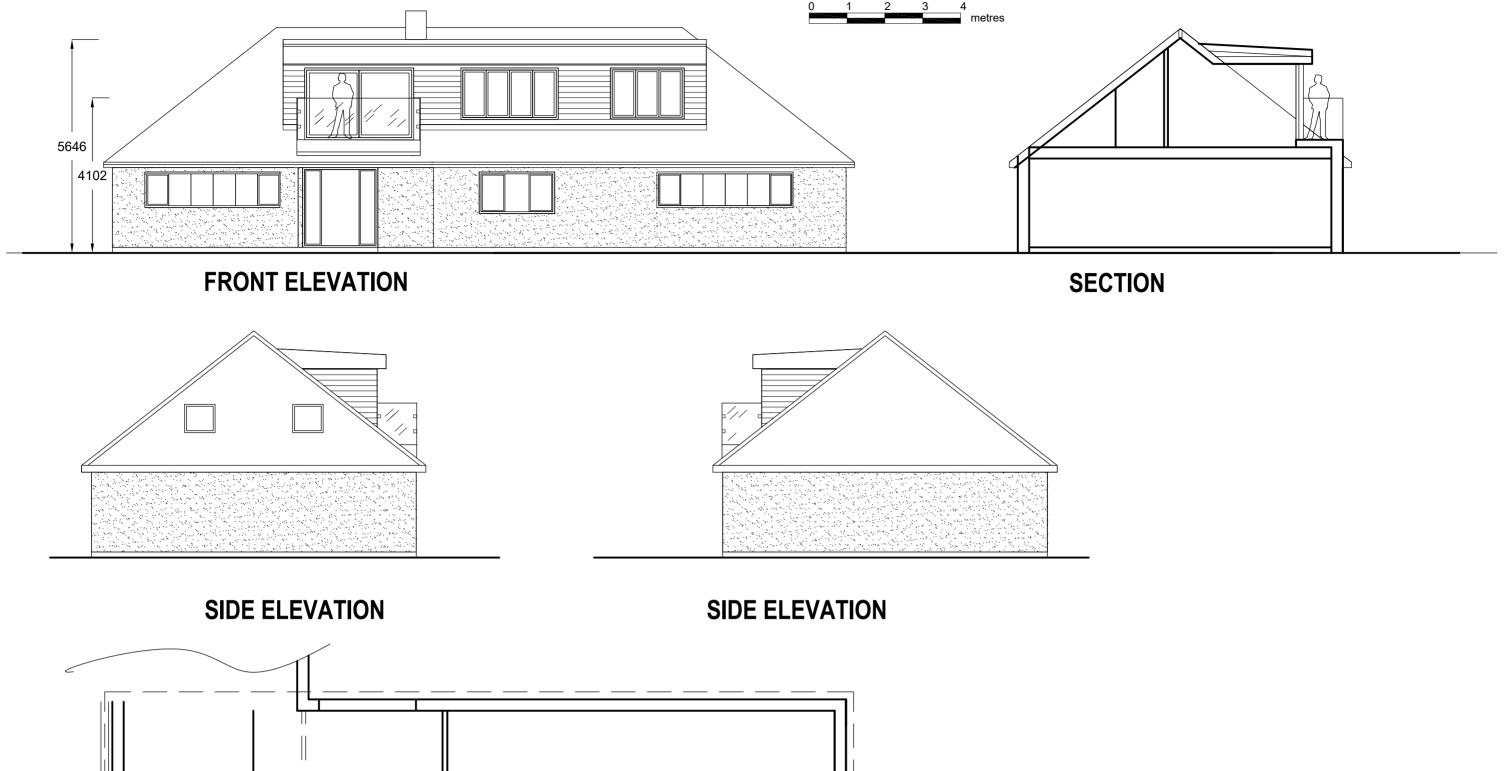

| Project:<br>106 Bridle Road                  | Date:<br>Oct 2023    |                                              |
|----------------------------------------------|----------------------|----------------------------------------------|
| Burton Joyce NG14 5FP                        | Scale @ A2:<br>1:100 |                                              |
| Drawing Title:<br>Floor plans and elevations |                      |                                              |
| as proposed - resubmission                   | 691.03 Rev A         | info@havenarchitecture.co.uk<br>07516 420993 |