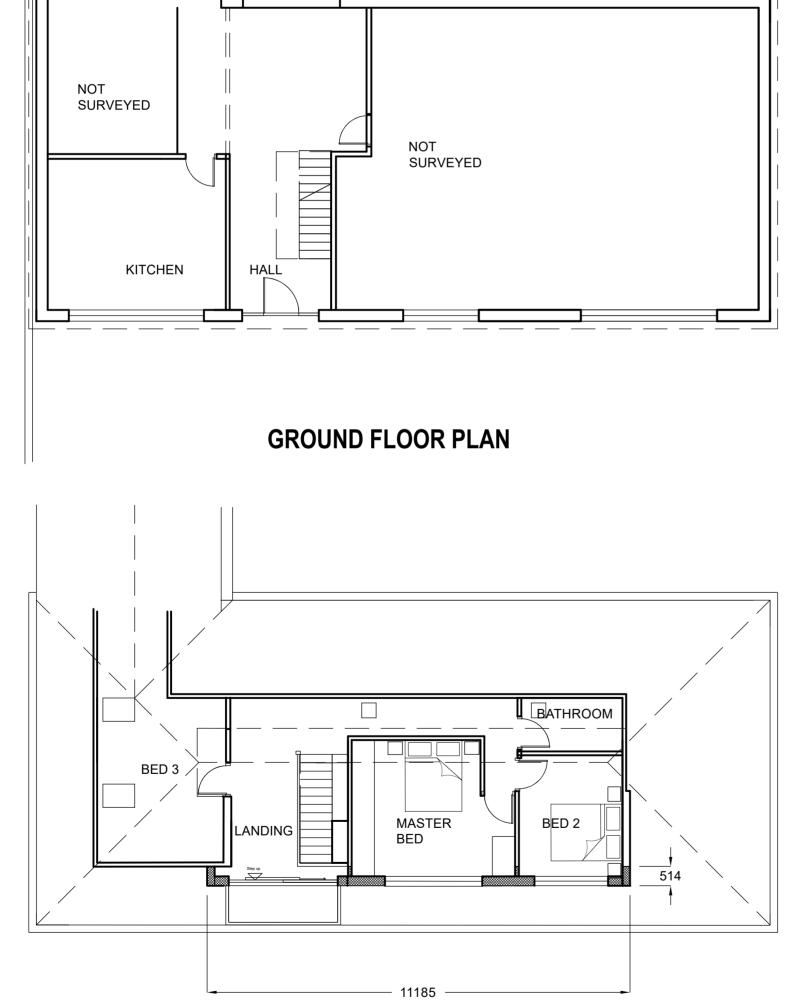

## FIRST FLOOR PLAN

| <b>Revision notes:</b> |                             |              |  |
|------------------------|-----------------------------|--------------|--|
| Rev:                   | Date:                       | Notes:       |  |
| A                      | Nov 23                      | Resubmission |  |
|                        |                             |              |  |
|                        | le from drawing, except for |              |  |

| Project:<br>106 Bridle Road                  | Date:<br>Oct 2023    |                                              |
|----------------------------------------------|----------------------|----------------------------------------------|
| Burton Joyce NG14 5FP                        | Scale @ A2:<br>1:100 |                                              |
| Drawing Title:<br>Floor plans and elevations |                      |                                              |
| as proposed - resubmission                   | 691.03 Rev A         | info@havenarchitecture.co.uk<br>07516 420993 |