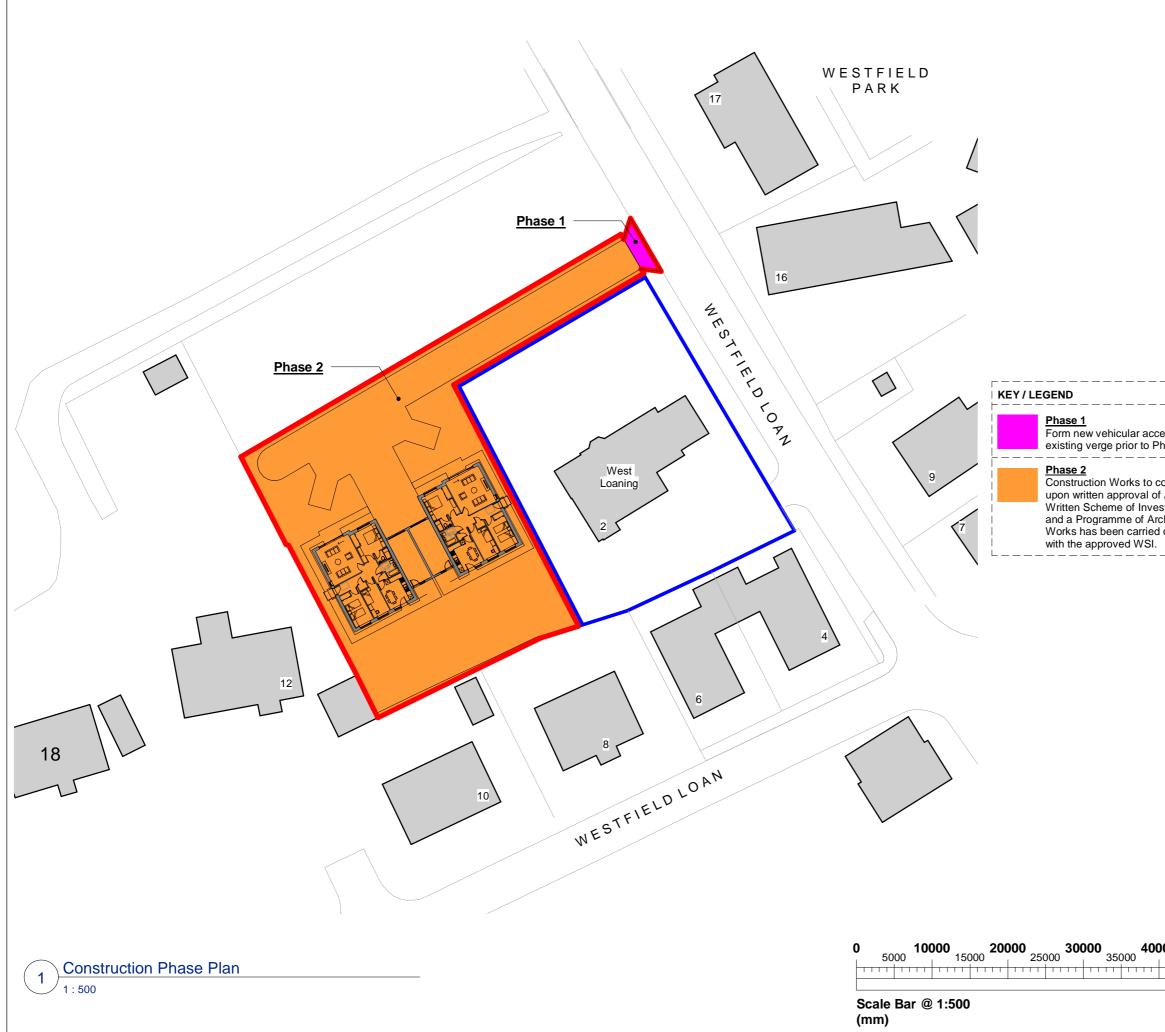

| NORTH               | HEALTH AND Consequences                                  |                                                               |                          |                           |                         |                          |                            |
|---------------------|----------------------------------------------------------|---------------------------------------------------------------|--------------------------|---------------------------|-------------------------|--------------------------|----------------------------|
|                     | SAFETY<br>ASSESS<br>CONSEC<br>TABLE                      | RISK<br>MENT                                                  | 1 Insignificant          | 2 Minor                   | 3 Moderate              | 4 Major                  | 5 Catastrophic             |
|                     | Almos                                                    | t Certain 5<br>Likely 4<br>Possible 3<br>Unlikely 2<br>Rare 1 | 5<br>4<br>3<br>2<br>1    | 10<br>8<br>6<br>4<br>2    | 15<br>12<br>9<br>6<br>3 | 20<br>16<br>12<br>8<br>4 | 2:<br>2:<br>1:<br>1:<br>5: |
|                     |                                                          | 45.m² / 0<br>— — — —<br><i>Adjac</i> e                        |                          | а / 0.3<br>- — —<br>nd ои | 33 Ac                   |                          |                            |
|                     |                                                          |                                                               |                          |                           |                         |                          |                            |
|                     |                                                          |                                                               |                          |                           |                         |                          |                            |
|                     |                                                          |                                                               |                          |                           |                         |                          |                            |
| <br>                | Rev Desci                                                | iption                                                        |                          |                           | Aut                     | th Da                    | te                         |
| al  <br>)  <br>ance | STAMP                                                    | PL                                                            |                          | IIN                       | G                       |                          |                            |
|                     | PROJECT S                                                | Ioped                                                         | De                       | sigr                      | ۱                       |                          |                            |
|                     | Cons                                                     | tructio                                                       | on F                     | has                       | se F                    | Plar                     | 1                          |
|                     |                                                          |                                                               |                          |                           |                         |                          |                            |
|                     |                                                          |                                                               |                          |                           | -                       |                          | -                          |
|                     |                                                          | Priva<br>estfield                                             | d Lc                     | oan,                      | 10                      | nai                      |                            |
|                     | 2 We                                                     |                                                               | d Lo                     | -                         |                         | ALE @,<br>1:5            |                            |
|                     | 2 We<br>for                                              |                                                               | ESIGNER<br>GD(           | 2<br>2                    |                         | ALE @ ,                  |                            |
|                     | 2 We<br>for<br>DATE CREA<br>11/08/2<br>ORIGINATO<br>6215 | TED DE<br>23 DE<br>R PROJECT I                                | ESIGNER<br>GD(<br>NUMBER | 2<br>C<br>2               | SC/                     | ALE @ ,<br>1 : 5         |                            |