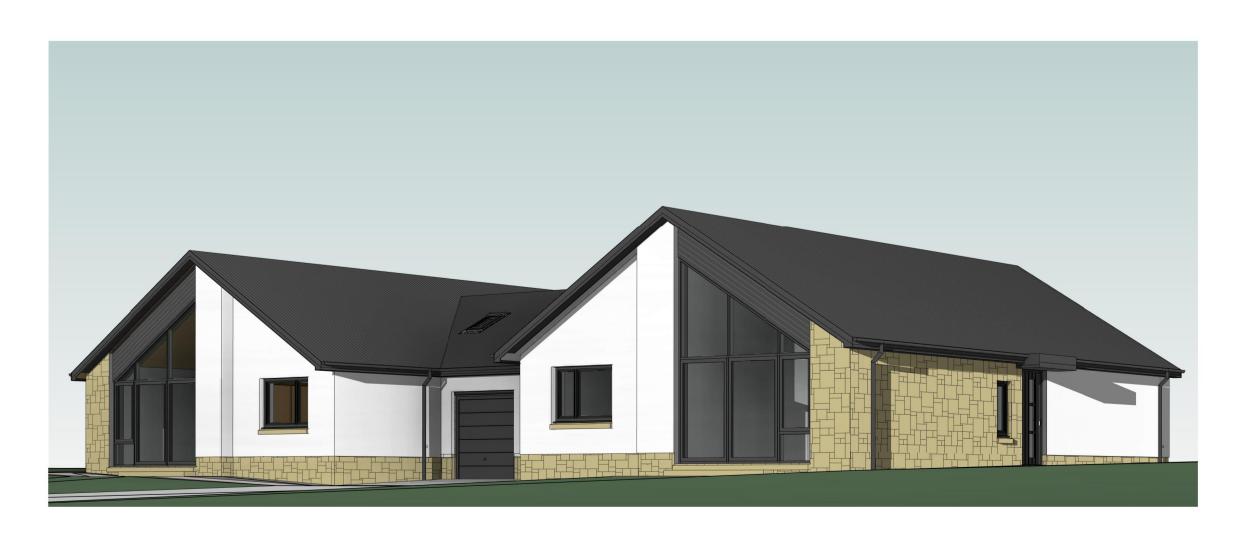

Pront Elevation (North-West)

1:100

4 Rear Elevation (South-East)
1:100

5 Side Elevation (North-East)
1:100

Proposed Floor Plan
1:100

6 External Perspective of Front Elevation

Scale Bar @ 1:100

Eaves - Grey PVC Soffit & Fascia
Gutters and Downpipes - Grey uPVC
Windows/Screens - Grey uPVC
Doors - Composite Door Window Cills - Precast Concrete Cills **FLOOR AREA** 