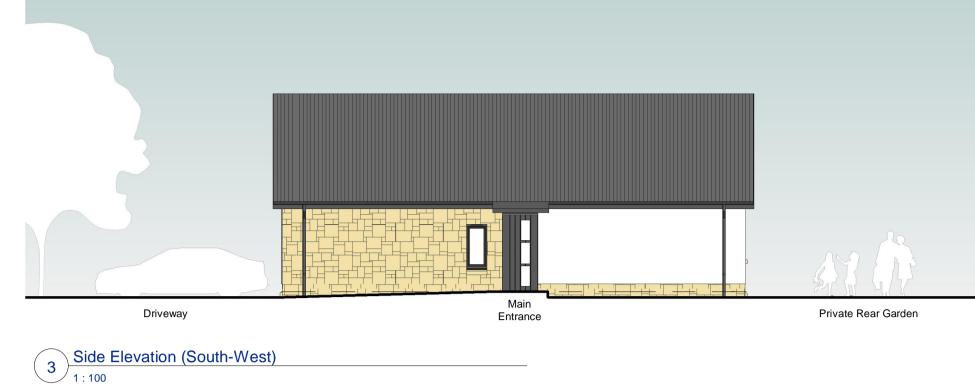

Pront Elevation (North-West)

1:100





4 Rear Elevation (South-East)
1:100



5 Side Elevation (North-East)
1:100



Proposed Floor Plan
1:100



6 External Perspective of Front Elevation



Scale Bar @ 1:100



Eaves - Grey PVC Soffit & Fascia
Gutters and Downpipes - Grey uPVC
Windows/Screens - Grey uPVC
Doors - Composite Door Window Cills - Precast Concrete Cills **FLOOR AREA** 

GIFA Ground Floor (excluding garage) 99.6 sqm /1072.1 sqft

99.6sqm / 1072.1sqft) (excluding garage)



**PLANNING** 

REVISION

PROJECT STATUS Developed Design

DRAWING TITLE Proposed Plans and Elevations

New Private Housing at 2 Westfield Loan, Forfar for

SCALE @ A1 DATE CREATED DESIGNER 12/07/21 As indicated ORIGINATOR PROJECT NUMBER

6215

ISO DOCUMENT REF. 6215-ORA-01-00-DR-A-32000

## oliver + robb architects



REV.