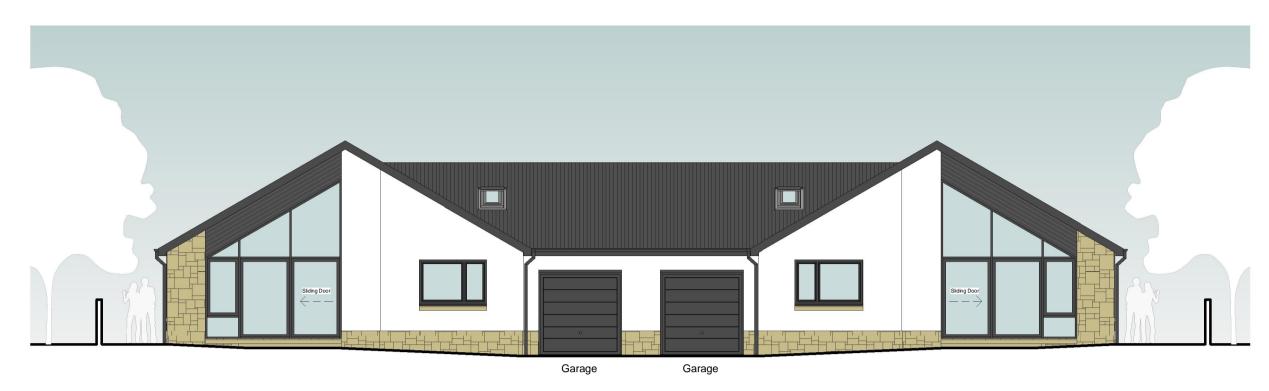

Pront Elevation (North-West)

1:100

4 Rear Elevation (South-East)
1:100

5 Side Elevation (North-East)
1:100

Proposed Floor Plan
1:100

6 External Perspective of Front Elevation

Scale Bar @ 1:100

Eaves - Grey PVC Soffit & Fascia
Gutters and Downpipes - Grey uPVC
Windows/Screens - Grey uPVC
Doors - Composite Door Window Cills - Precast Concrete Cills **FLOOR AREA** 