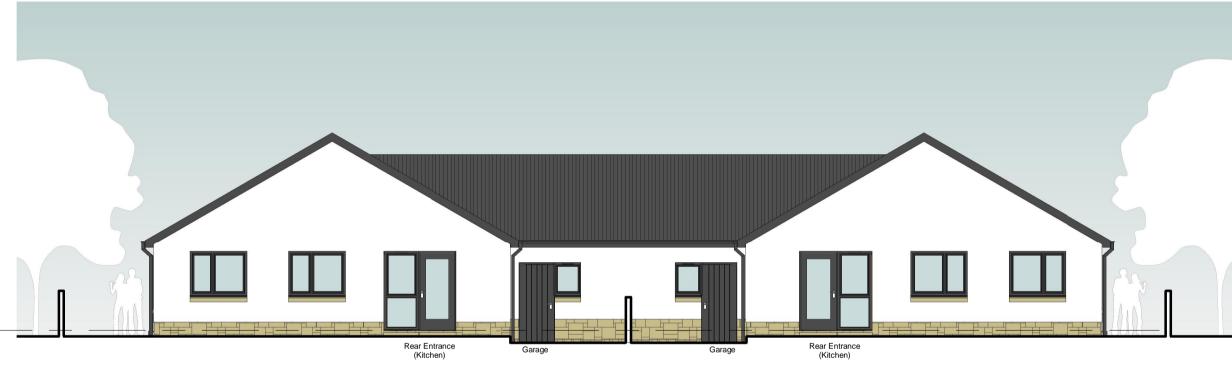

Pront Elevation (North-West)

1:100





4 Rear Elevation (South-East)
1:100



5 Side Elevation (North-East)
1:100



Proposed Floor Plan
1:100



6 External Perspective of Front Elevation



Scale Bar @ 1:100



Eaves - Grey PVC Soffit & Fascia
Gutters and Downpipes - Grey uPVC
Windows/Screens - Grey uPVC
Doors - Composite Door Window Cills - Precast Concrete Cills **FLOOR AREA** 

GIFA Ground Floor (excluding garage) 99.6 sqm /1072.1 sqft

99.6sqm / 1072.1sqft) (excluding garage)



**PLANNING** 

REVISION

PROJECT STATUS Developed Design

DRAWING TITLE Proposed Plans and Elevations

New Private Housing at 2 Westfield Loan, Forfar for

SCALE @ A1 DATE CREATED DESIGNER 12/07/21 As indicated ORIGINATOR PROJECT NUMBER

6215

ISO DOCUMENT REF. 6215-ORA-01-00-DR-A-32000

## oliver + robb architects



REV.