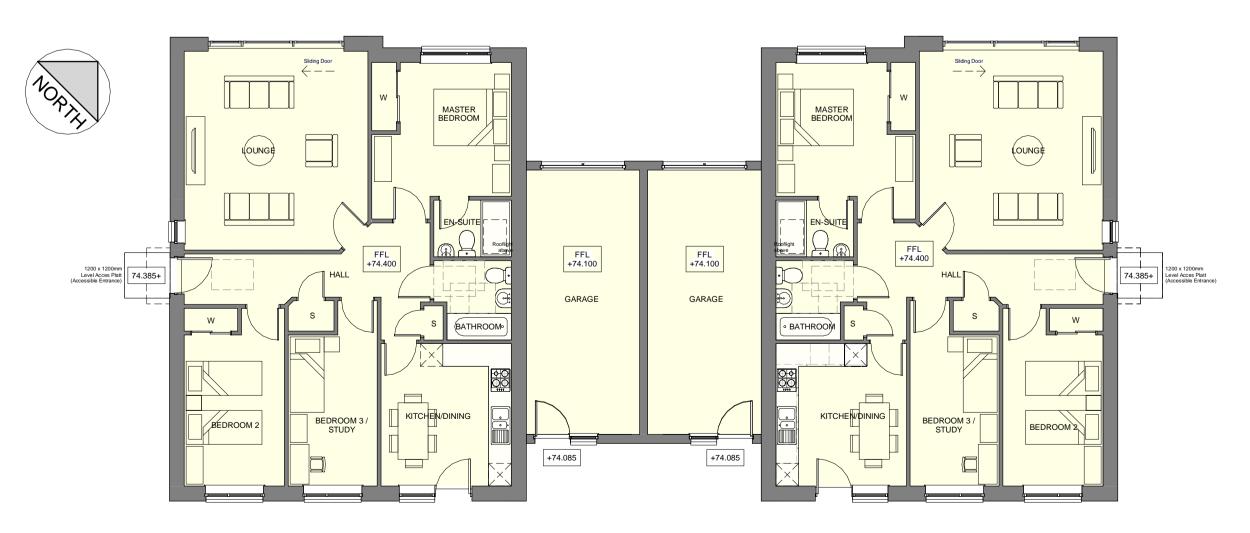

Pront Elevation (North-West)

1:100

4 Rear Elevation (South-East)
1:100

5 Side Elevation (North-East)
1:100

Proposed Floor Plan
1:100

6 External Perspective of Front Elevation

Scale Bar @ 1:100

Eaves - Grey PVC Soffit & Fascia
Gutters and Downpipes - Grey uPVC
Windows/Screens - Grey uPVC
Doors - Composite Door Window Cills - Precast Concrete Cills **FLOOR AREA** 

GIFA Ground Floor (excluding garage) 99.6 sqm /1072.1 sqft

99.6sqm / 1072.1sqft) (excluding garage)

**PLANNING** 

REVISION

PROJECT STATUS Developed Design

DRAWING TITLE Proposed Plans and Elevations

New Private Housing at 2 Westfield Loan, Forfar for