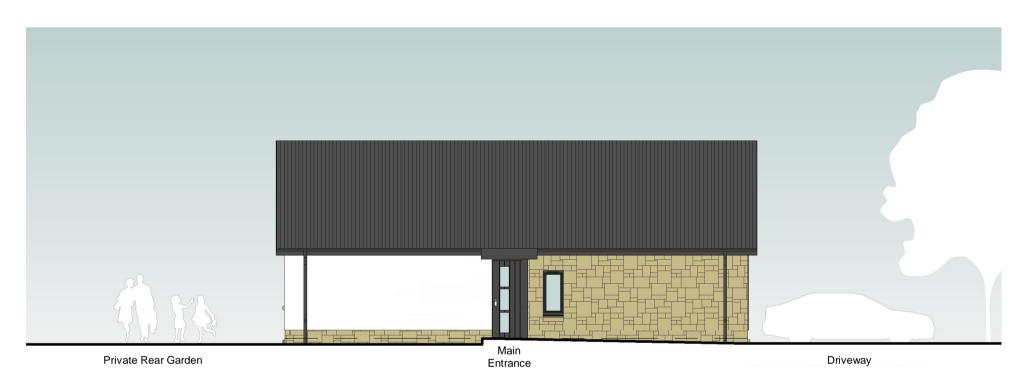

Pront Elevation (North-West)

1:100





4 Rear Elevation (South-East)
1:100



5 Side Elevation (North-East)
1:100



Proposed Floor Plan
1:100



6 External Perspective of Front Elevation



Scale Bar @ 1:100



Eaves - Grey PVC Soffit & Fascia
Gutters and Downpipes - Grey uPVC
Windows/Screens - Grey uPVC
Doors - Composite Door Window Cills - Precast Concrete Cills **FLOOR AREA** 

GIFA Ground Floor (excluding garage) 99.6 sqm /1072.1 sqft

99.6sqm / 1072.1sqft) (excluding garage)



**PLANNING** 

REVISION

PROJECT STATUS Developed Design

DRAWING TITLE Proposed Plans and Elevations

New Private Housing at 2 Westfield Loan, Forfar for

SCALE @ A1 DATE CREATED DESIGNER 12/07/21 As indicated ORIGINATOR PROJECT NUMBER

6215

ISO DOCUMENT REF. 6215-ORA-01-00-DR-A-32000

## oliver + robb architects



REV.