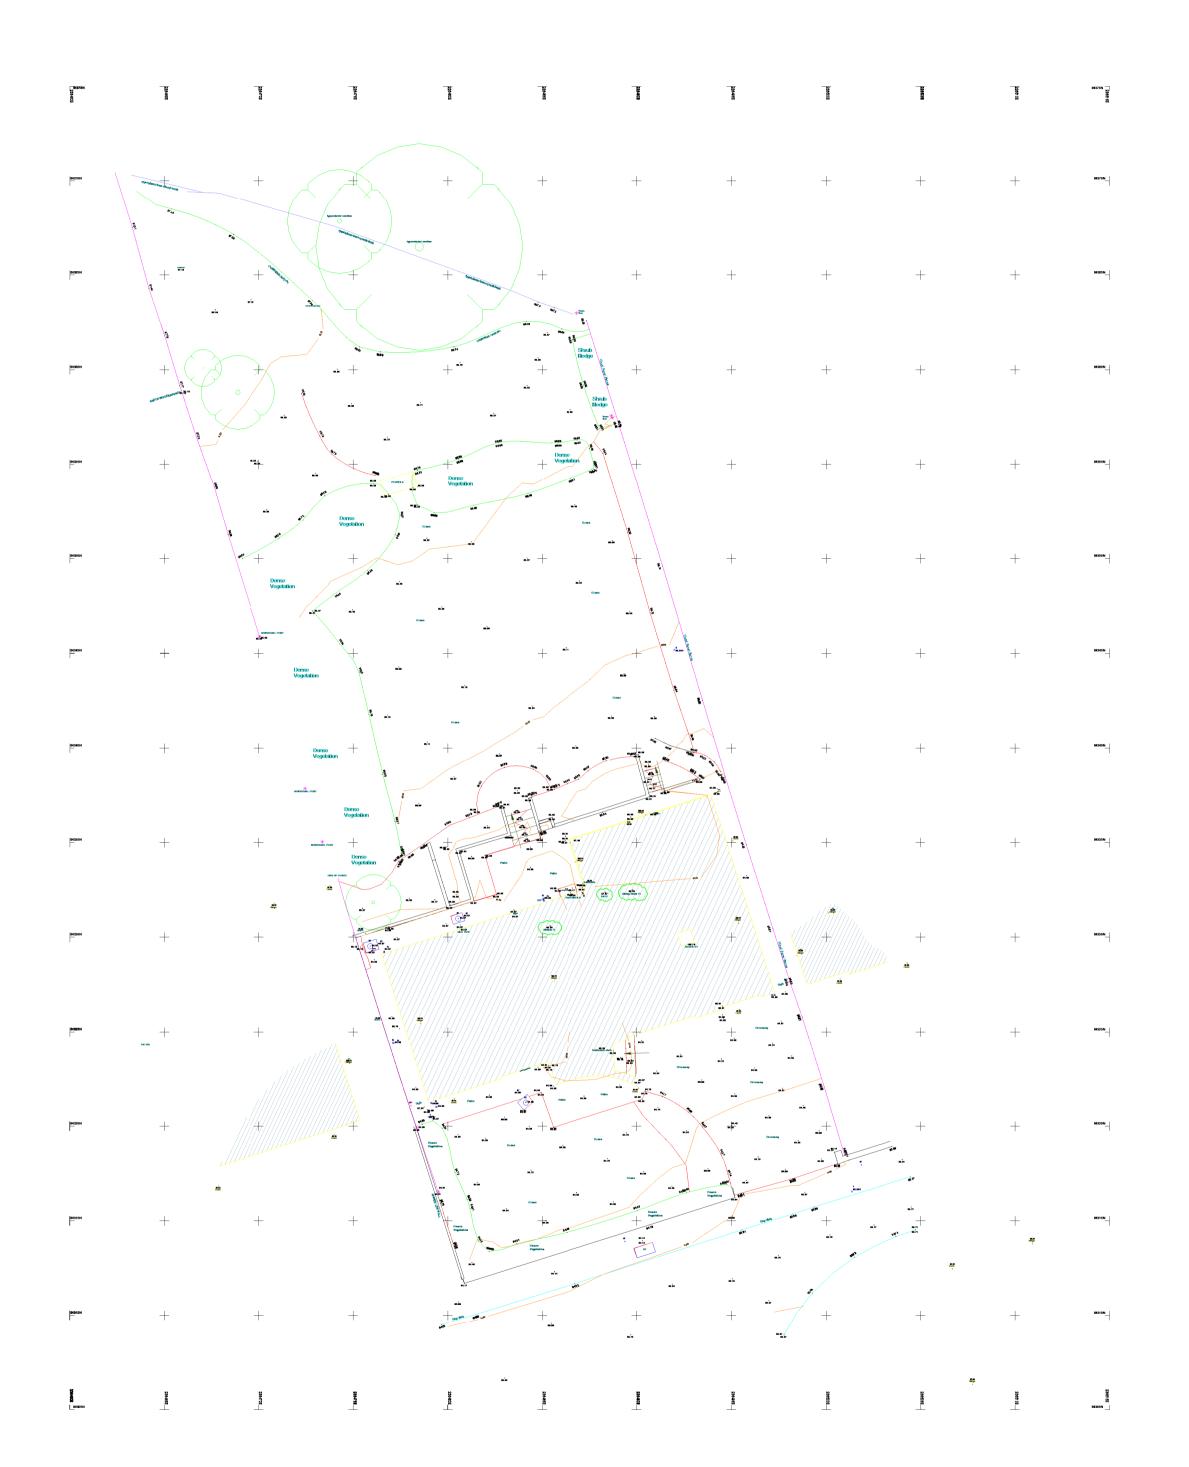

| BANKING                                                                                                                                                                                                                                                                                                      | Bottom                                                   | SLOPING MASONRY                                                                                                                                                                                                                                                                                        | ++ ++                            |
|--------------------------------------------------------------------------------------------------------------------------------------------------------------------------------------------------------------------------------------------------------------------------------------------------------------|----------------------------------------------------------|--------------------------------------------------------------------------------------------------------------------------------------------------------------------------------------------------------------------------------------------------------------------------------------------------------|----------------------------------|
| BUSHES & HEDGES                                                                                                                                                                                                                                                                                              | Bottom                                                   | STILE                                                                                                                                                                                                                                                                                                  |                                  |
| MARSH                                                                                                                                                                                                                                                                                                        |                                                          | WALL Width drawn to scale                                                                                                                                                                                                                                                                              | 0.2                              |
| TREES                                                                                                                                                                                                                                                                                                        |                                                          | BUILDING                                                                                                                                                                                                                                                                                               |                                  |
| 3T / 0.2 / 6                                                                                                                                                                                                                                                                                                 |                                                          | BOILDING                                                                                                                                                                                                                                                                                               |                                  |
| No of Dia of Height                                                                                                                                                                                                                                                                                          | • )                                                      |                                                                                                                                                                                                                                                                                                        |                                  |
| NOTE:-                                                                                                                                                                                                                                                                                                       |                                                          | OPEN SIDED BUILDING                                                                                                                                                                                                                                                                                    |                                  |
| SPREADS AND HEIGHTS ARE INDICATIVE ONL                                                                                                                                                                                                                                                                       | Y                                                        | 0, 1, 0, 0, 0, 0, 0, 0, 0, 0, 0, 0, 0, 0, 0,                                                                                                                                                                                                                                                           |                                  |
| GATES Single                                                                                                                                                                                                                                                                                                 | Double                                                   | GLASS ROOFED                                                                                                                                                                                                                                                                                           |                                  |
| RETAINING WALL                                                                                                                                                                                                                                                                                               | ////// RTW                                               | CONTOURS                                                                                                                                                                                                                                                                                               | 25.                              |
| AIR VALVE BED LEVEL BELISHA BEACON BOLLARD BRITISH TELECOM BOX BRITISH TELECOM MANHOLE BRICKWORK BOUNDARY STONE COVER LEVEL CABLE MARKER DOWN PIPE ELECTRICITY CABLE PIT ELECTRICITY CONTROL BOX ELECTRICITY POLE FIRE HYDRANT FLOWER BED FOOTPATH FLOOR LEVEL GAS VALVE GULLY GULLY OUTLET INSPECTION COVER | AV BL BB BTB BKWK BS CL CM DP ELCP EEP FH FB FP CG GO IC | INVERT LEVEL LAMP POST LETTER BOX MANHOLE MARKER NOTICE BOARD NAME PLATE OVERHEAD WIRES PARKING METER ROAD SIGN RODDING EYE RETAINING WALL SLUICE VALVE STOP COCK TELEGRAPH POLE TELEPHONE CALL BOX TOP OF KERB TRAFFIC LIGHT UNDERGROUND UNABLE TO LIFT VENT PIPE WATER METER WATER LEVEL WATER VALVE | II LL MM NN COPRERESSTTTTTUUVVVV |
| BUILDING                                                                                                                                                                                                                                                                                                     |                                                          | FENCES                                                                                                                                                                                                                                                                                                 |                                  |
| ACCESS HATCH<br>ARCH HEAD LEVEL                                                                                                                                                                                                                                                                              | AH<br>AHL                                                | BARBED WIRE FENCE<br>CORRUGATED IRON FENCE                                                                                                                                                                                                                                                             | В                                |
| ARCH SPRINGER LEVEL                                                                                                                                                                                                                                                                                          | ASL                                                      | CLOSE BOARD FENCE                                                                                                                                                                                                                                                                                      | C                                |
| BEAM SOFFIT LEVEL<br>CILL HEIGHT                                                                                                                                                                                                                                                                             | BSL<br>CH                                                | CHAIN LINK FENCE<br>CHESTNUT PALING FENCE                                                                                                                                                                                                                                                              | C                                |
| CEILING LEVEL                                                                                                                                                                                                                                                                                                | CL                                                       | INTERWOVEN FENCE                                                                                                                                                                                                                                                                                       | IV                               |
| EALCE CELLING                                                                                                                                                                                                                                                                                                | FC<br>1234                                               | IRON RAILING FENCE<br>LARCH LAP FENCE                                                                                                                                                                                                                                                                  | IF<br>L                          |
| FALSE CEILING FLOOR TO CEILING HEIGHT                                                                                                                                                                                                                                                                        | (1234)                                                   | MISCELLANEOUS FENCING POST AND CHAIN FENCE                                                                                                                                                                                                                                                             | M<br>P                           |
| FLOOR TO CEILING HEIGHT                                                                                                                                                                                                                                                                                      | LB                                                       |                                                                                                                                                                                                                                                                                                        | P                                |
| FLOOR TO CEILING HEIGHT<br>LAVATORY BASIN<br>ROOF LEVEL                                                                                                                                                                                                                                                      | LB<br>RL                                                 | POST AND WIRE                                                                                                                                                                                                                                                                                          |                                  |
| FLOOR TO CEILING HEIGHT                                                                                                                                                                                                                                                                                      |                                                          | POST AND RAIL FENCE<br>POST AND WIRE<br>TUBULAR STEEL RAIL                                                                                                                                                                                                                                             | T                                |
| FLOOR TO CEILING HEIGHT LAVATORY BASIN ROOF LEVEL RADIATOR RAIN WATER PIPE SKYLIGHT                                                                                                                                                                                                                          | RL<br>Rad<br>RWP<br>SL                                   | POST AND WIRE                                                                                                                                                                                                                                                                                          |                                  |
| FLOOR TO CEILING HEIGHT LAVATORY BASIN ROOF LEVEL RADIATOR RAIN WATER PIPE SKYLIGHT SOIL AND VENT PIPE WASH BASIN                                                                                                                                                                                            | RL<br>Rad<br>RWP<br>SL<br>SVP<br>WB                      | POST AND WIRE                                                                                                                                                                                                                                                                                          |                                  |
| FLOOR TO CEILING HEIGHT LAVATORY BASIN ROOF LEVEL RADIATOR RAIN WATER PIPE SKYLIGHT SOIL AND VENT PIPE                                                                                                                                                                                                       | RL<br>Rad<br>RWP<br>SL<br>SVP                            | POST AND WIRE                                                                                                                                                                                                                                                                                          |                                  |

Grid is Ordnance Survey OSTN15. REV A Floor levels added All levels derived using Ordnance Survey OSGM15 Geoid model.

Survey Data is subject to Standard Terms & Conditions of Cornish Engineering Surveys Ltd.

18 Belle Vue Road, Saltash, Cornwall. PL12 6ES

tel: 01752 297 421 office@cfd-architects.co.uk www.cfd-architects.co.uk

Mr and Mrs S Dolley 7 Briars Ryn, Pillaton Topographical survey
scale at A1: 1: 200
project no. drawing no. rev
2245 102