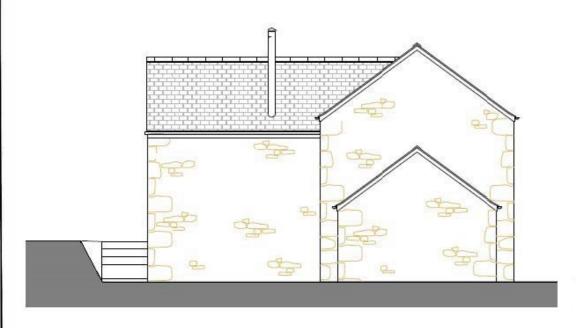

## **SOUTH ELEVATION**

**NORTH EALEVATION** 

| SBS                                                                    | Client No. No. Revision 11254 03 P | Address High Trees Barn, Roscroggan Camborne | Proposal PROPOSED SINGLE STOREY REAR | Scale 1:100 1:50 |
|------------------------------------------------------------------------|------------------------------------|----------------------------------------------|--------------------------------------|------------------|
| Surrey Building Services                                               | Client Name: Mr S Hyndman          | Cornwall                                     | EXTENSION                            | Paper Size A3    |
| Architectural & Building Consultants                                   |                                    | TR14 0JA                                     |                                      |                  |
| James Templeman : 07793433353 Email : surreybuildingservices@gmail.com |                                    |                                              |                                      |                  |