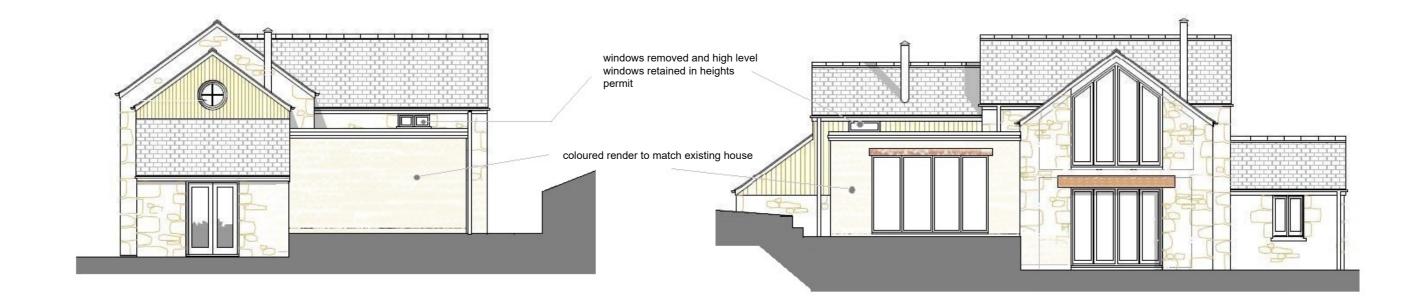

## **PROPOSED ELEVATIONS 1: 100**



**EAST ELEVATION** 

## **WEST ELEVATION**





## **SOUTH ELEVATION**

**NORTH EALEVATION** 

| SBS                                                                    | Client No. No. Revision 11254 03 P | Address High Trees Barn, Roscroggan Camborne | Proposal PROPOSED SINGLE STOREY REAR | Scale 1:100 1:50 |
|------------------------------------------------------------------------|------------------------------------|----------------------------------------------|--------------------------------------|------------------|
| Surrey Building Services                                               | Client Name: Mr S Hyndman          | Cornwall                                     | EXTENSION                            | Paper Size A3    |
| Architectural