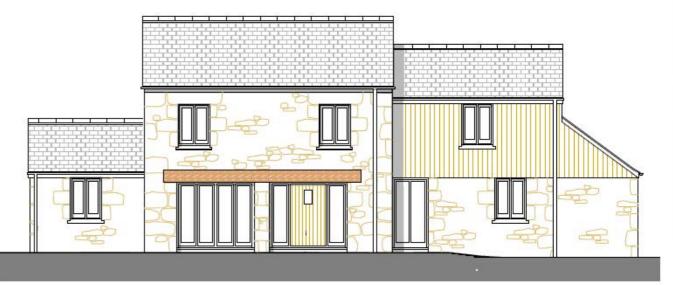

## **SOUTH ELEVATION**

**NORTH EALEVATION** 

| SBS                                                                    | Client No. No. Revision 11254 03 P | Address High Trees Barn, Roscroggan Camborne | Proposal PROPOSED SINGLE STOREY REAR | Scale 1:100 1:50 |
|------------------------------------------------------------------------|------------------------------------|----------------------------------------------|--------------------------------------|------------------|
| Surrey Building Services                                               | Client Name: Mr S Hyndman          | Cornwall                                     | EXTENSION                            | Paper Size A3    |
| Architectural & Building Consultants                                   |                                    | TR14 0JA                                     |                                      |                  |
| James Templeman : 07793433353 Email : surreybuildingservices@gmail.com |                                    |                                              |                                      |                  |