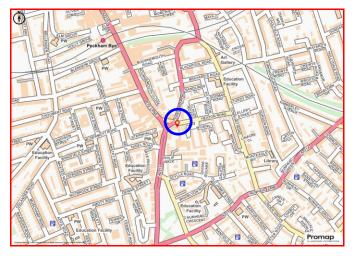

#### LOCATION

Located on the corners of Rye Lane and Copeland Road, 2 Heaton Road is within a short walk of Peckham Rye Station (Mainline and London Overground Services).

The busy and bustling Rye Lane is moments from the premises providing a wide variety of shops, restaurants and other amenities.

Peckham has become an increasingly popular business and residential destination, with numerous development and regeneration schemes completed, under way or planned in the surrounding area.