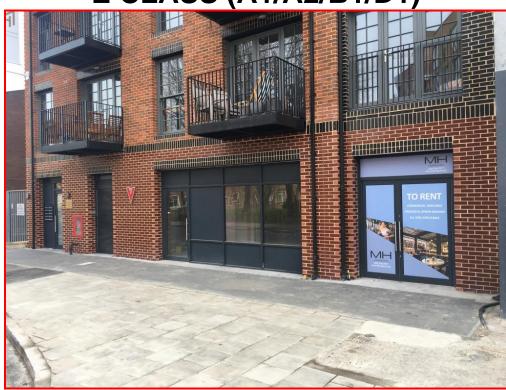

# NEW FLEXIBLE COMMERCIAL UNIT TO LET E CLASS (A1/A2/B1/D1)

### 2 HEATON ROAD, LONDON SE15 3NL OVERALL APPROX. 2,194 SQ FT (203.8 SQM)

### DESCRIPTION

Flexible unit available within this new boutique mixed commercial and residential development.

Self-contained space arranged over ground floor and basement, with prominent frontage and generous ceiling height in the basement of over 15.05 ft (4.8m).