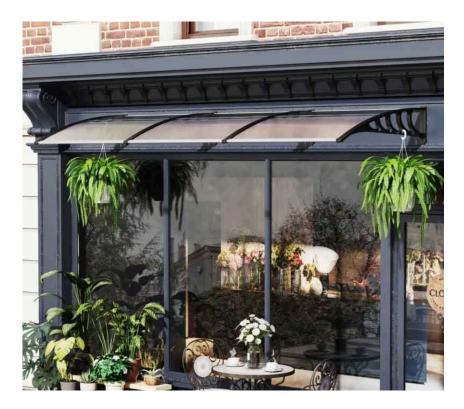

## **Design and Access Statement**

The application is for an awning/canopy to be placed on facade of the premises on both Western road and Norfolk Square.

Appearance:

The appearance of the building will not have a permanent effect on the building due to its installation as it be reversible and the awning can be removed in the future if necessary.

There are many other premises mainly on Western road that have a lot of examples use of awnings that are not in great form. This particular type is selected for positive appearance and maintenance reasons.

Proposed use of material:

Aluminium frame with brackets

Polycarbonate panels with safe UV coating for protection

Still above used as an example