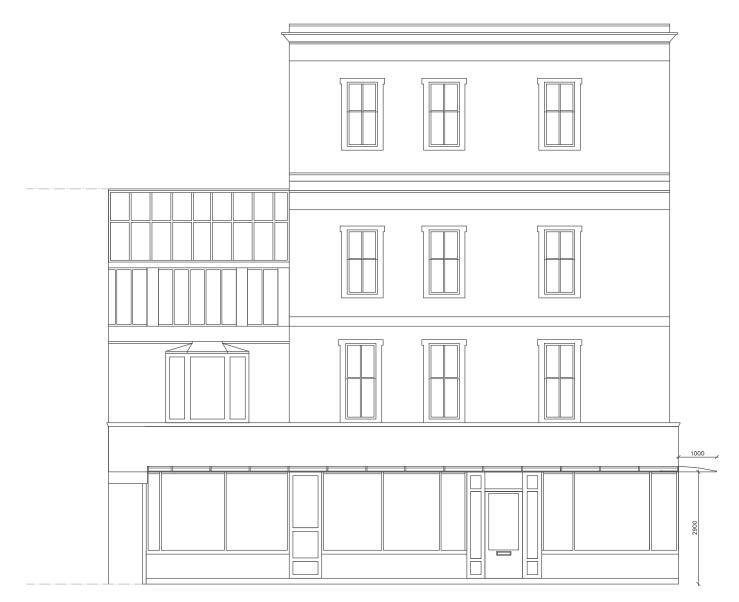

FRONT ELEVATION

PROPOSED PLANS

| 109 -110   | I |
|------------|---|
| WESTERN RD | ľ |
| BRIGHTON   |   |
| BN1 2AA    |   |
|            |   |

| DETAIL                      | SCALE: 1:100 @ A3 |     | 00 |
|-----------------------------|-------------------|-----|----|
| PROPOSED PLAN AND ELEVATION | 1:100 @ A3        |     |    |
|                             |                   |     |    |
|                             | 0 5m              | 10m |    |