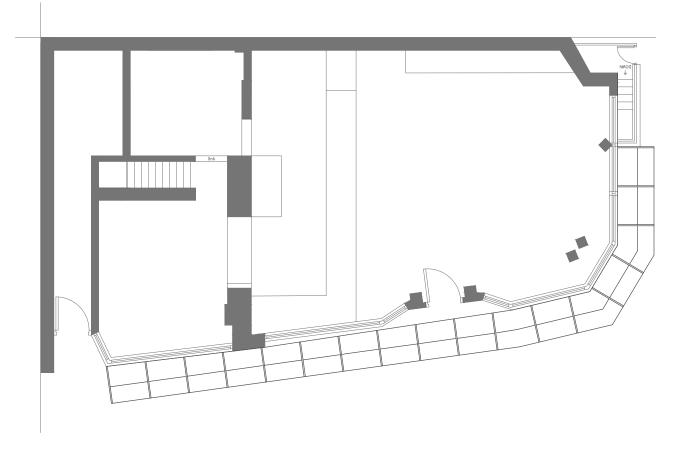

FRONT ELEVATION

PROPOSED PLANS

| 109 -110   | I |
|------------|---|
| WESTERN RD | ľ |
| BRIGHTON   |   |
| BN1 2AA    |   |
|            |   |

| DETAIL                      | SCALE: 1:100 @ A3 |     | 00 |
|-----------------------------|-------------------|-----|----|
| PROPOSED PLAN AND ELEVATION | 1:100 @ A3        |     |    |
|                             |                   |     |    |
|                             | 0 5m              | 10m |    |