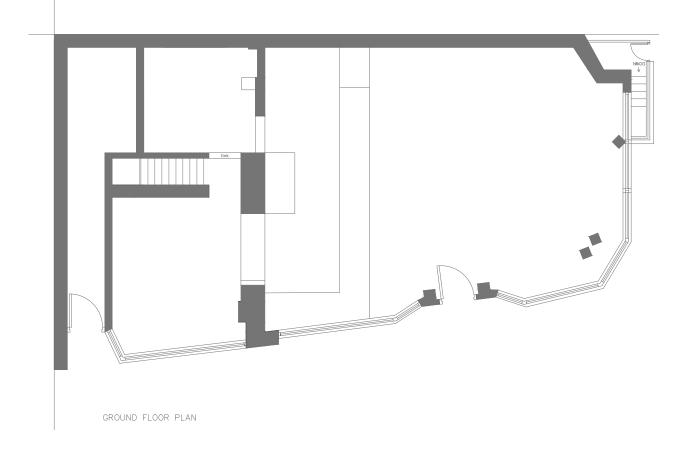

| 109 -110   |
|------------|
| WESTERN RD |
| BRIGHTON   |
| BN1 2AA    |
|            |

| DETAIL                      | SCALE: 1:100 @ A3 | 0 |
|-----------------------------|-------------------|---|
| EXISTING PLAN AND ELEVATION | 1:100 @ A3        |   |
|                             |                   |   |
|                             | 0 5m 10m          |   |
|                             |                   |   |