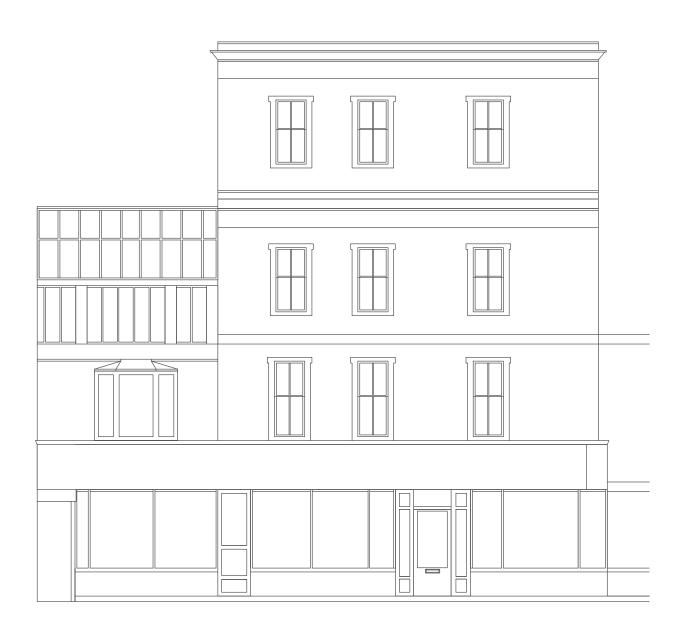

| 109 -110   |
|------------|
| WESTERN RD |
| BRIGHTON   |
| BN1 2AA    |
|            |

| DETAIL                      | SCALE: 1:100 @ A3 | 0 |
|-----------------------------|-------------------|---|
| EXISTING PLAN AND ELEVATION | 1:100 @ A3        |   |
|                             |                   |   |
|                             | 0 5m 10m          |   |
|                             |                   |   |