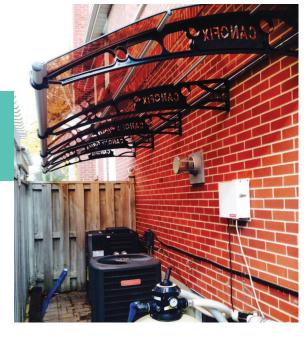

## What is **POLYCARBONATE AWNING**

Polycarbonate Awning is lightweight and impact resistant awning system. It is widely used for windows, doors, balconies, patios, terraces, shop-fronts, etc. It is an easy and economic protection for any residential, commercial, public or industrial buildings from UV-ray, heat, rain, snow, and ice. In addition, its shape and material offers stylish design and decoration solutions for modern construction fields.

## **SOLID** and **EASY** Protection

Canofix's advantage is fully customizable sizing and bracket position placement. Canofix brackets are made in polycarbonate as well, and gives strong hold to your wall under heavy rain or snow as long as the installation is done properly. It is made light-weighted and easy to assemble for DIY installation.