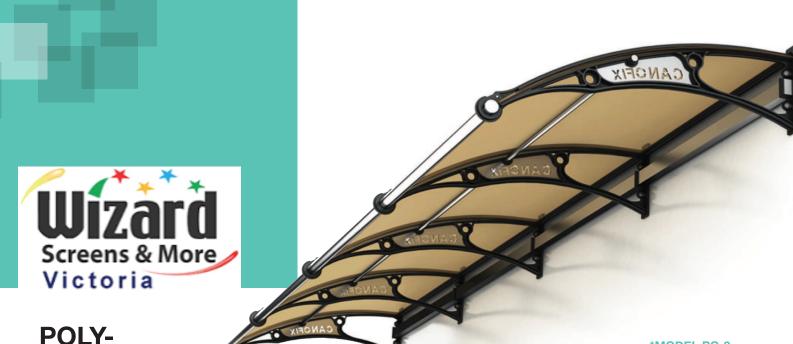

## POLY-CARBONATE <sup>6</sup> AWNING

\*MODEL PC-3 38"/14ft Black Bracket with Brown Panel

Canofix is a company specialzing in canopies/awnings with a long-standing experience and <nowledge. Canofix provides customized and optimized canopies/awnings for residential, commercial, public and industrial construction purposes, and it is expanding its market from Canada to the U.S., Asia, and European regions.

## What is **POLYCARBONATE AWNING**

Polycarbonate Awning is lightweight and impact resistant awning system. It is widely used for windows, doors, balconies, patios, terraces, shop-fronts, etc. It is an easy and economic protection for any residential, commercial, public or industrial buildings from UV-ray, heat, rain, snow, and ice. In addition, its shape and material offers stylish design and decoration solutions for modern construction fields.