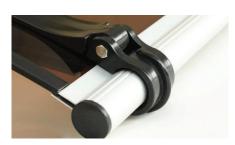

## **SOLID** and **EASY** Protection

Canofix's advantage is fully customizable sizing and bracket position placement. Canofix brackets are made in polycarbonate as well, and gives strong hold to your wall under heavy rain or snow as long as the installation is done properly. It is made light-weighted and easy to assemble for DIY installation.