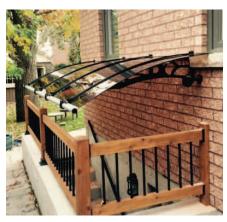

## What is **POLYCARBONATE AWNING**

Polycarbonate Awning is lightweight and impact resistant awning system. It is widely used for windows, doors, balconies, patios, terraces, shop-fronts, etc. It is an easy and economic protection for any residential, commercial, public or industrial buildings from UV-ray, heat, rain, snow, and ice. In addition, its shape and material offers stylish design and decoration solutions for modern construction fields.

## NO LEAK Between Brackets

To make it simpler and easier for proper installation and shipping, one piece polycarbonate panel can be delivered up to **92ft (1,104") rolled**. It is made without any panel cut. So there will be no leak between brackets when raining or snowing. Shipping has never been simple for larger sizes.