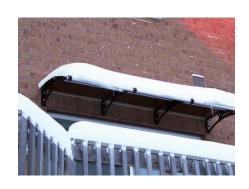

Based on our motto, "Safety First", Canofix will help you to walk home safely, even in heavy snow and hazardous surface conditions on your driveway or sidewalk.

CANOFIX has developed a close working relationship with local authorities, architects, builders and property managers across the region. We come across to meet the client's needs with our product, while offering competitive prices for a wide range of applications.

## **SOLID** and **EASY** Protection

Canofix's advantage is fully customizable sizing and bracket position placement. Canofix brackets are made in polycarbonate as well, and gives strong hold to your wall under heavy rain or snow as long as the installation is done properly. It is made light-weighted and easy to assemble for DIY installation.