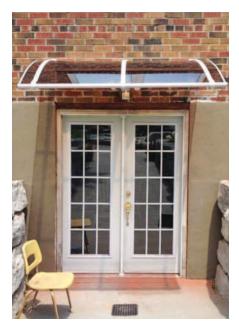

## What is **POLYCARBONATE AWNING**

Polycarbonate Awning is lightweight and impact resistant awning system. It is widely used for windows, doors, balconies, patios, terraces, shop-fronts, etc. It is an easy and economic protection for any residential, commercial, public or industrial buildings from UV-ray, heat, rain, snow, and ice. In addition, its shape and material offers stylish design and decoration solutions for modern construction fields.

## **SOLID** and **EASY** Protection

Canofix's advantage is fully customizable sizing and bracket position placement. Canofix brackets are made in polycarbonate as well, and gives strong hold to your wall under heavy rain or snow as long as the installation is done properly. It is made light-weighted and easy to assemble for DIY installation.