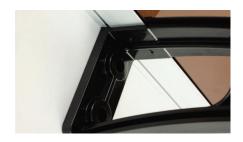

## **SOLID** and **EASY** Protection

Canofix's advantage is fully customizable sizing and bracket position placement. Canofix brackets are made in polycarbonate as well, and gives strong hold to your wall under heavy rain or snow as long as the installation is done properly. It is made light-weighted and easy to assemble for DIY installation.

## NO LEAK Between Brackets

To make it simpler and easier for proper installation and shipping, one piece polycarbonate panel can be delivered up to **92ft (1,104") rolled**. It is made without any panel cut. So there will be no leak between brackets when raining or snowing. Shipping has never been simple for larger sizes.