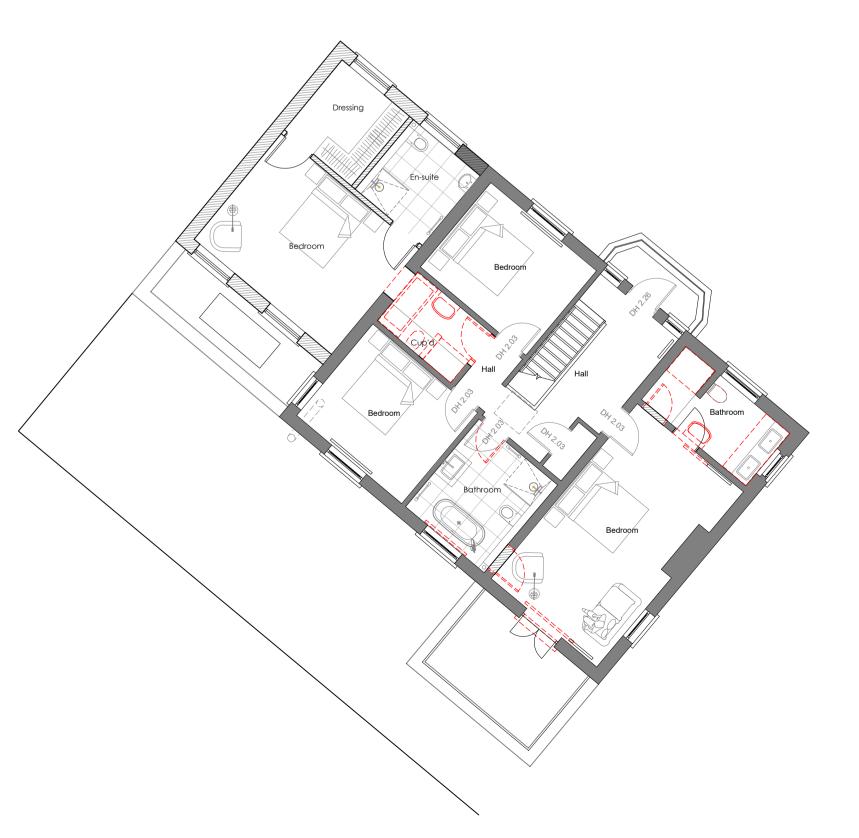

FIRST FLOOR PLAN - AS PROPOSED SCALE @ 1:100 ON AN A1 SHEET

ROOF PLAN - AS PROPOSED SCALE @ 1:100 ON AN A1 SHEET

NOT FOR CONSTRUCTION

The red dashed line indicates elements to be removed