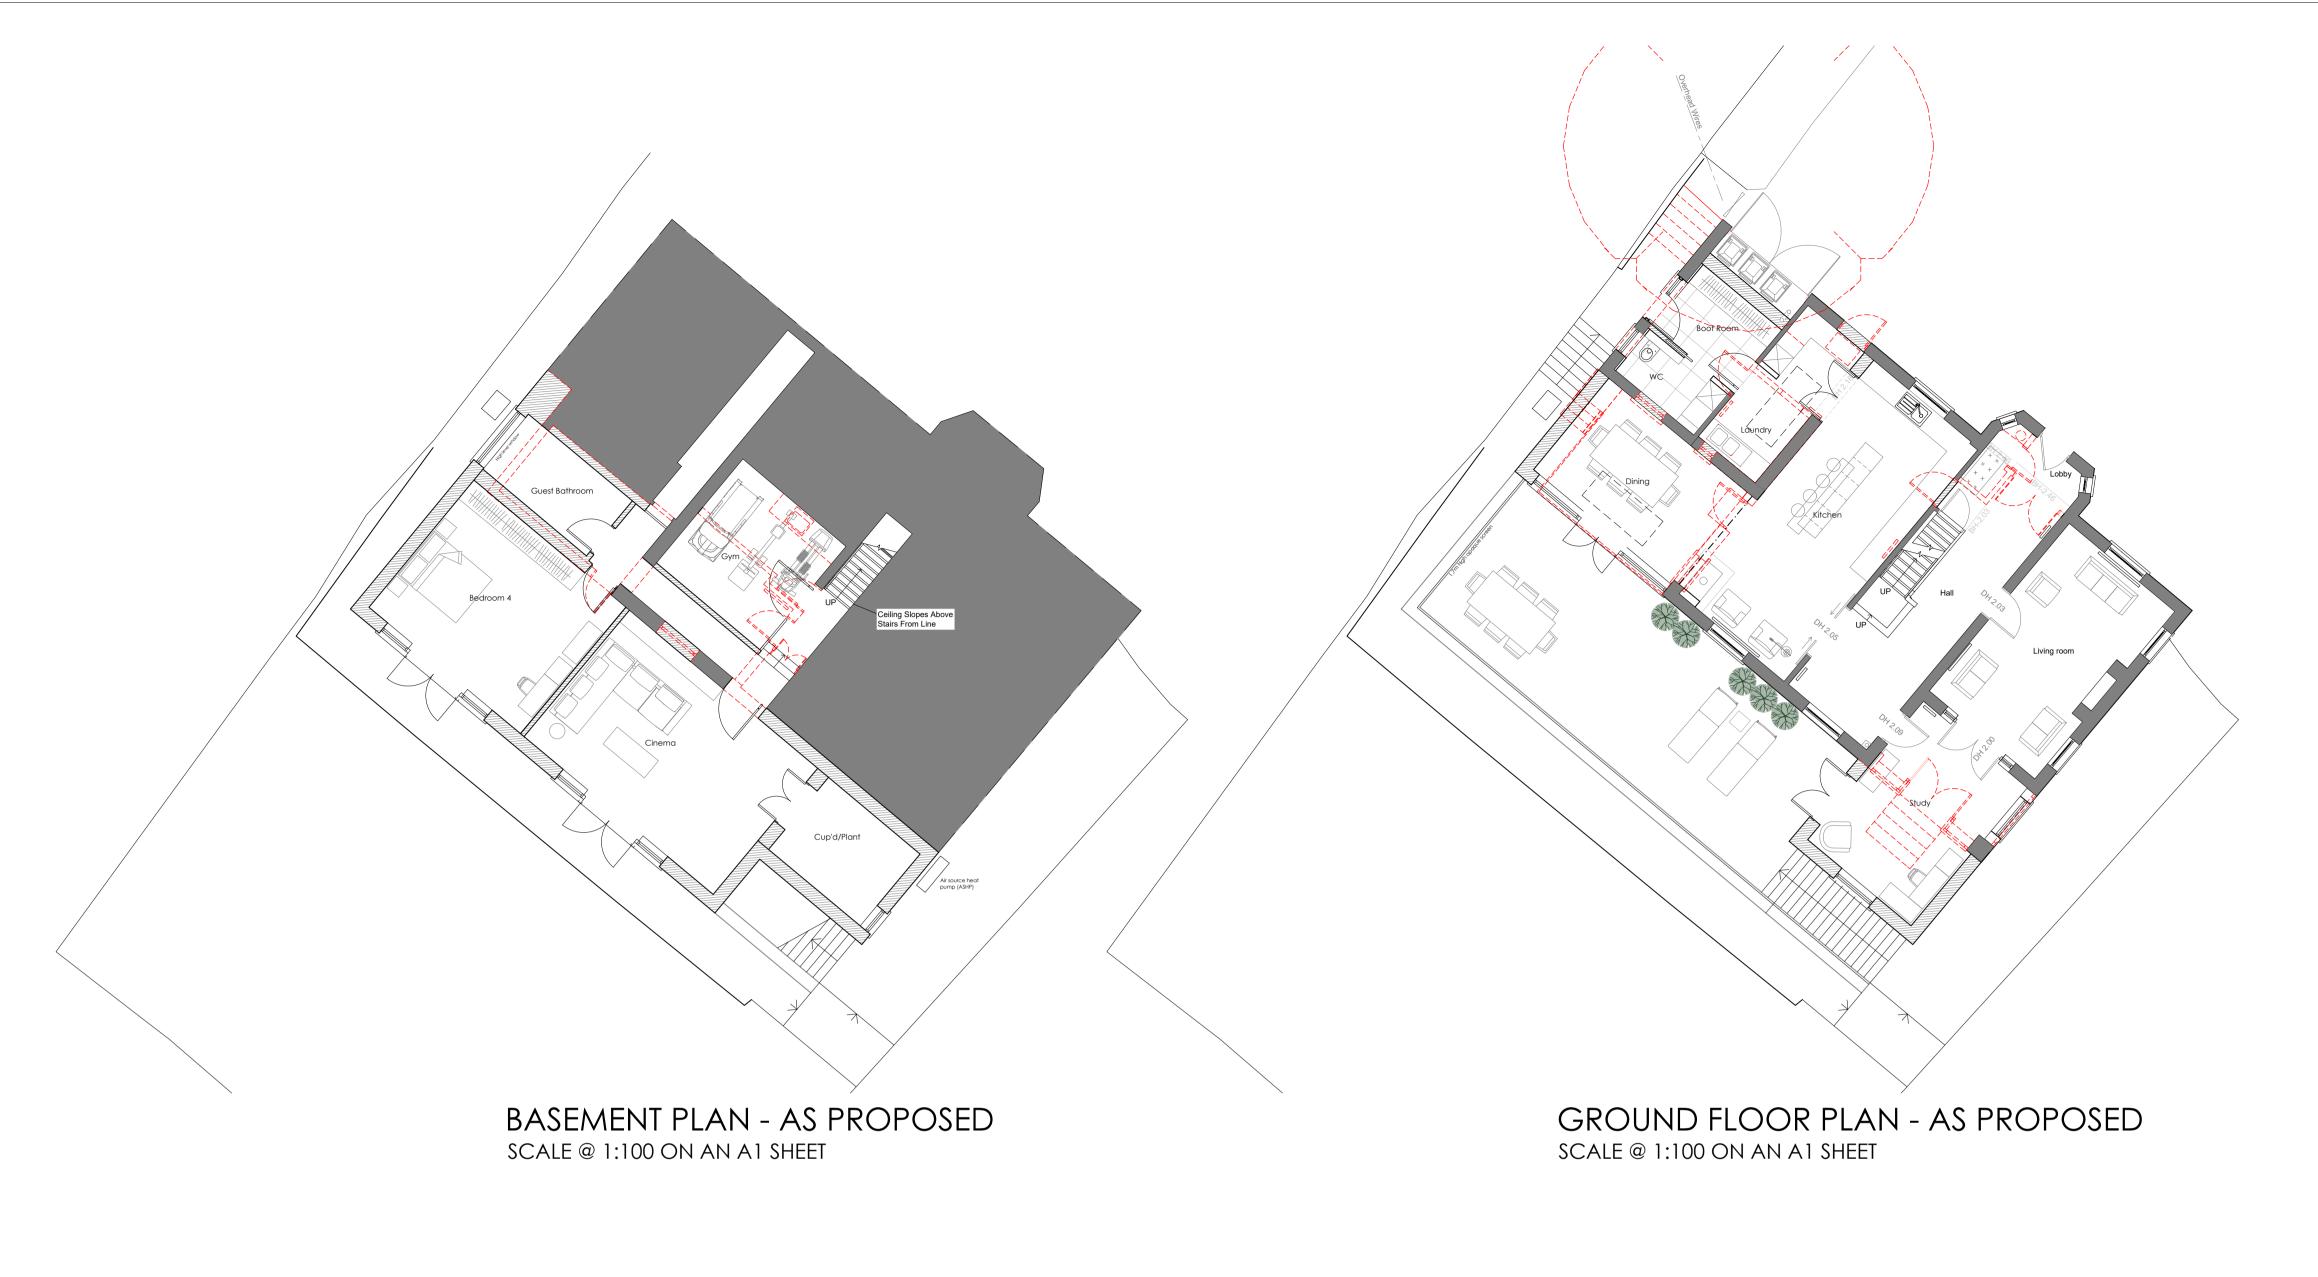

FIRST FLOOR PLAN - AS PROPOSED SCALE @ 1:100 ON AN A1 SHEET

ROOF PLAN - AS PROPOSED SCALE @ 1:100 ON AN A1 SHEET

NOT FOR CONSTRUCTION

The red dashed line indicates elements to be removed