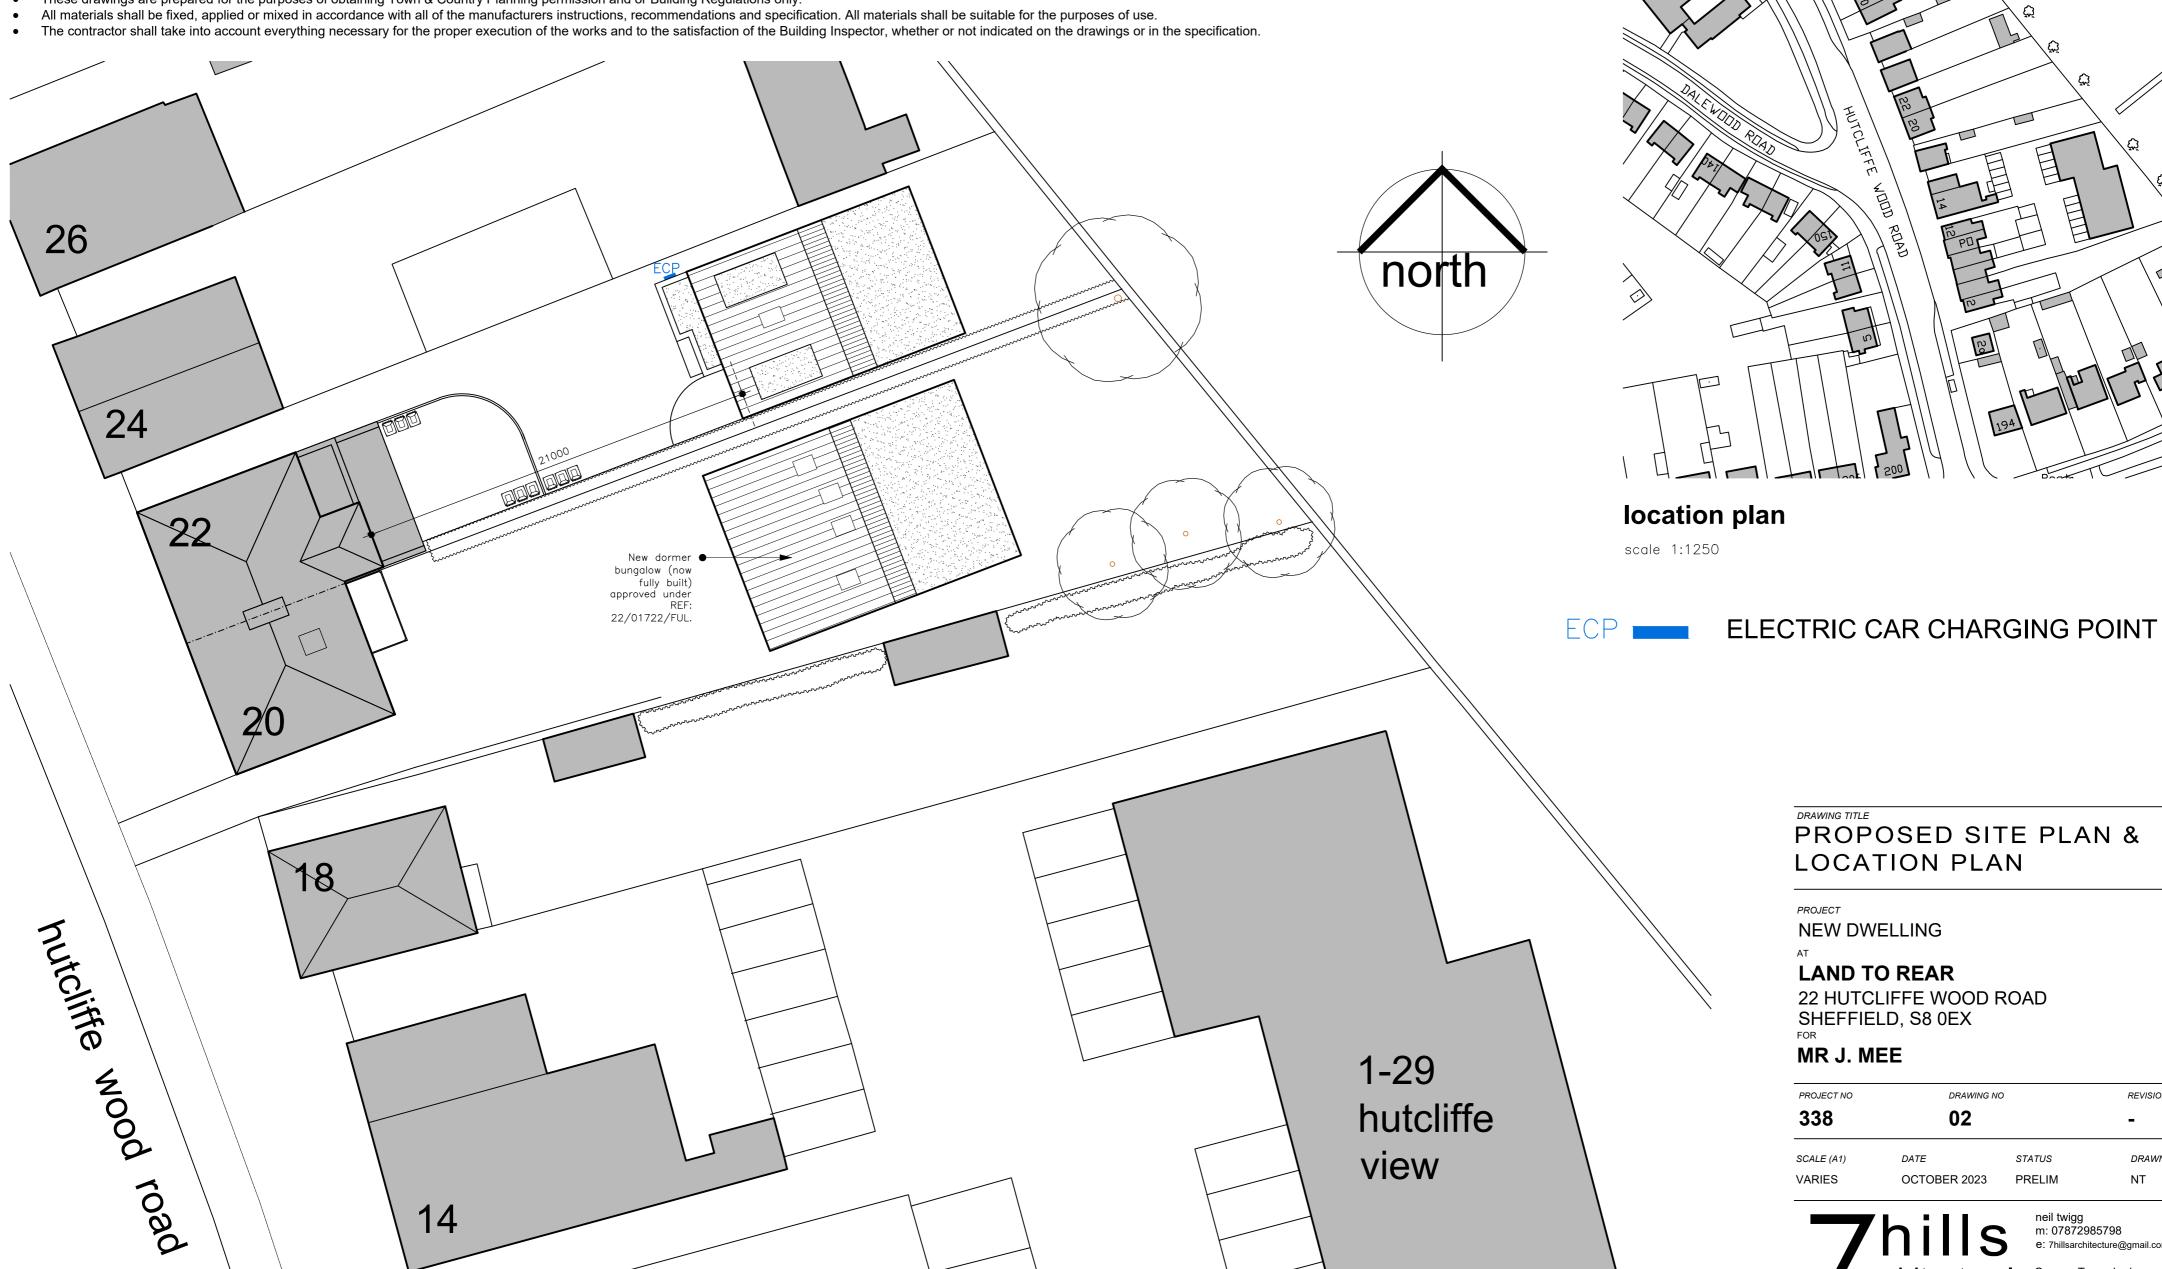

PROPOSED SITE PLAN &

22 HUTCLIFFE WOOD ROAD

| PROJECT NO | no drawing no <b>02</b> |        | REVISION |
|------------|-------------------------|--------|----------|
| 338        |                         |        |          |
| SCALE (A1) | DATE                    | STATUS | DRAWN    |
| VARIES     | OCTOBER 2023            | PRELIM | NT       |
|            |                         |        |          |

architectural design Itd

neil twigg m: 07872985798

Queens Tower Lodge 77-79 East Bank Road Sheffield S2 3PX

proposed site plan