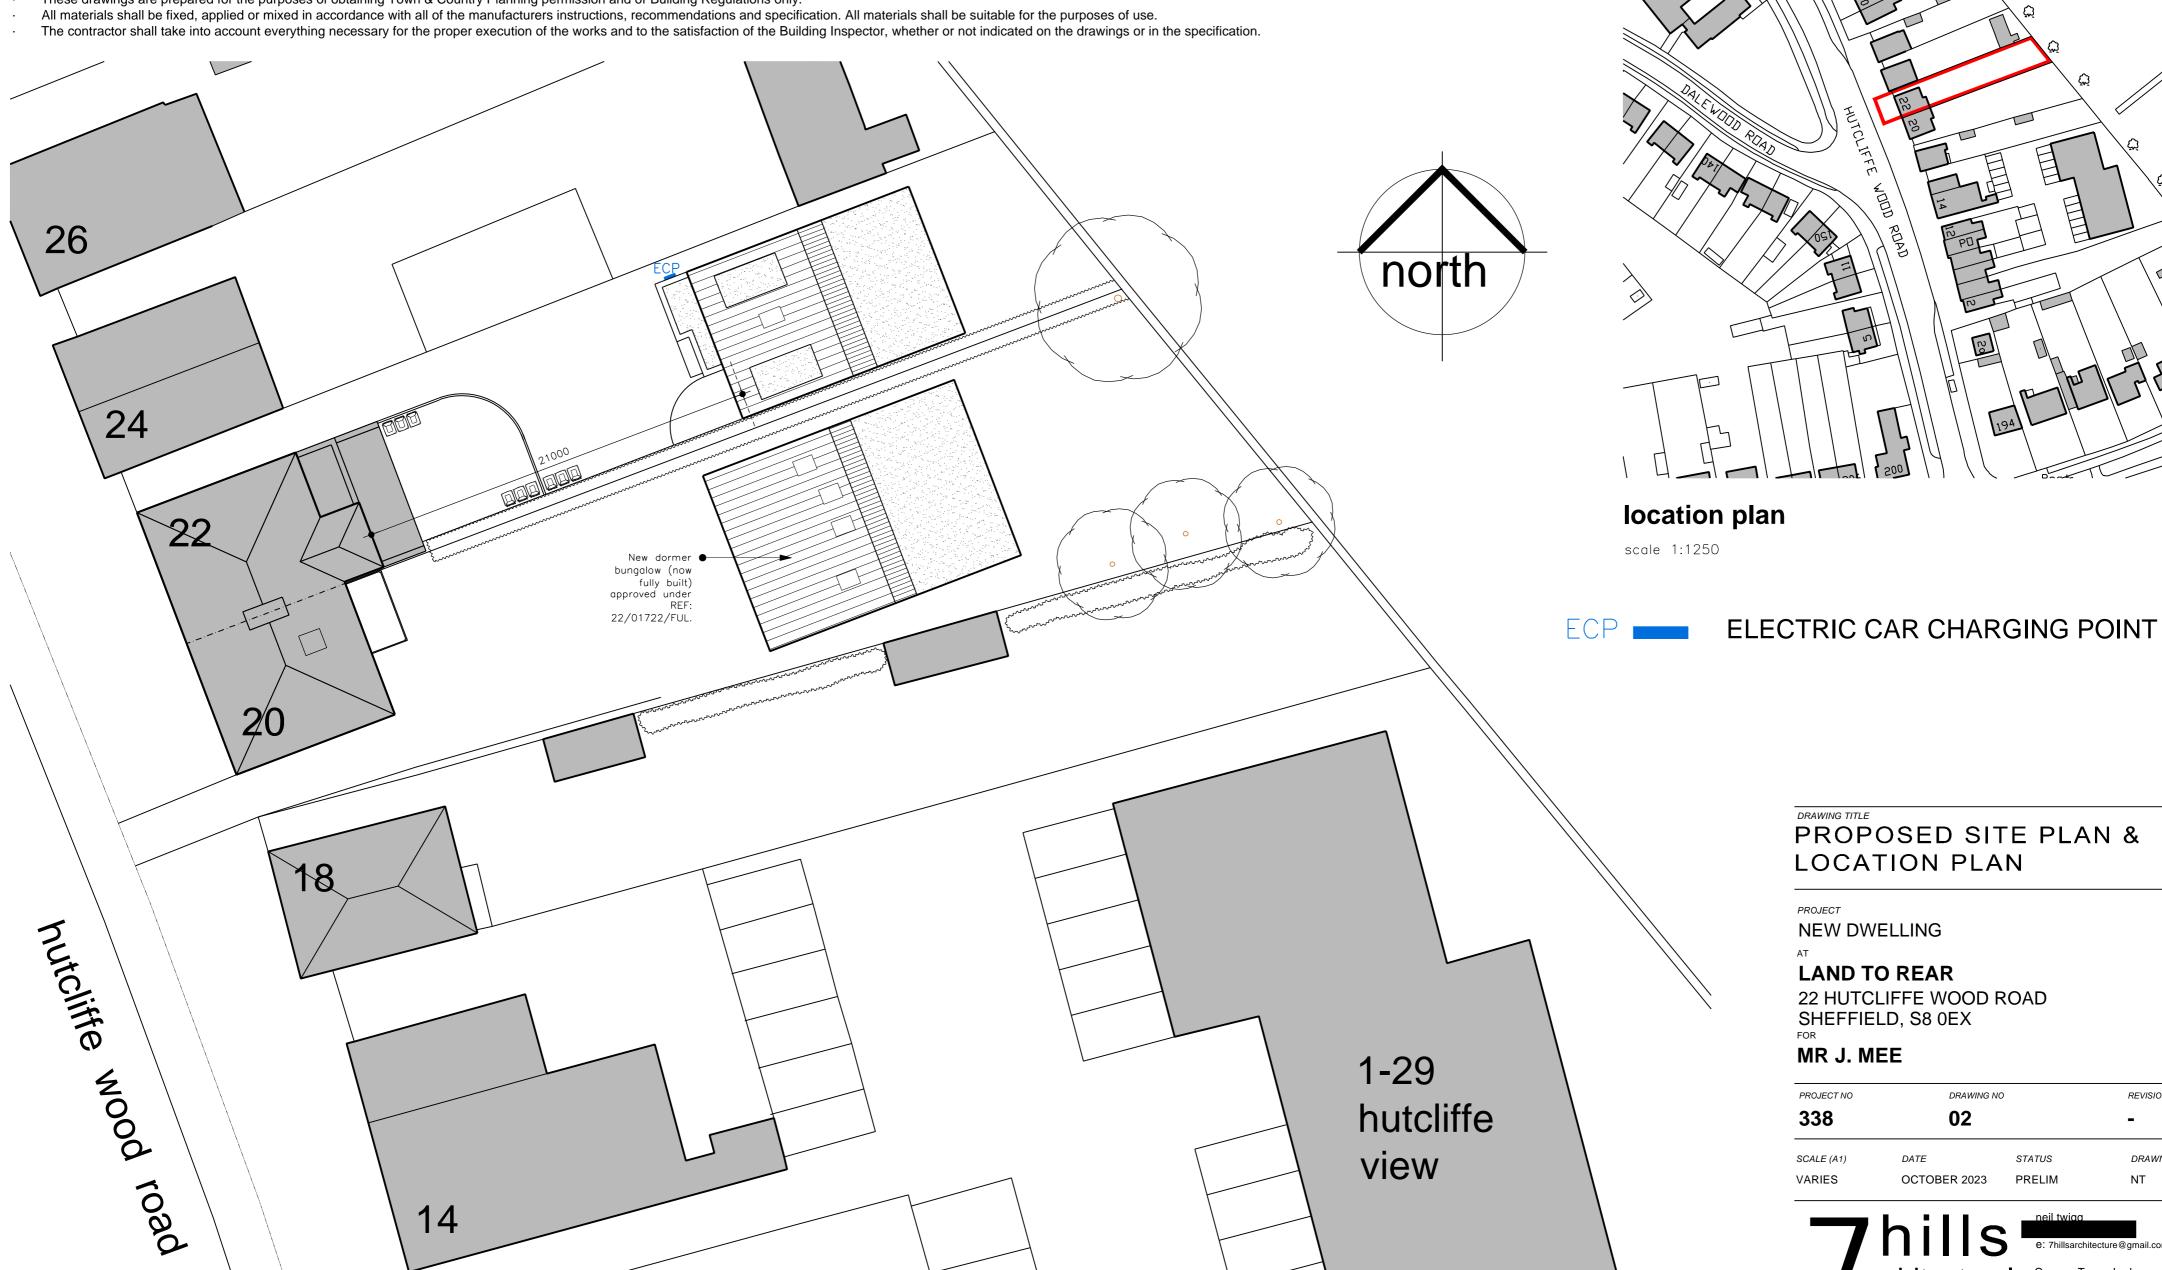

PROPOSED SITE PLAN &

22 HUTCLIFFE WOOD ROAD

| PROJECT NO | DRAWING NO  02 |        | REVISION<br>= |
|------------|----------------|--------|---------------|
| 338        |                |        |               |
| SCALE (A1) | DATE           | STATUS | DRAWN         |
| VARIES     | OCTOBER 2023   | PRELIM | NT            |
|            |                |        |               |

proposed site plan