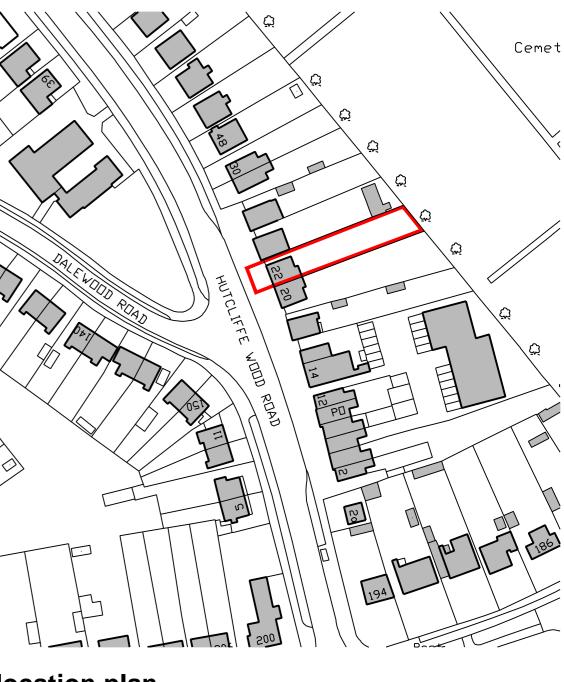

PROPOSED SITE PLAN &

22 HUTCLIFFE WOOD ROAD

| PROJECT NO | DRAWING NO  02 |        | REVISION<br>= |
|------------|----------------|--------|---------------|
| 338        |                |        |               |
| SCALE (A1) | DATE           | STATUS | DRAWN         |
| VARIES     | OCTOBER 2023   | PRELIM | NT            |
|            |                |        |               |