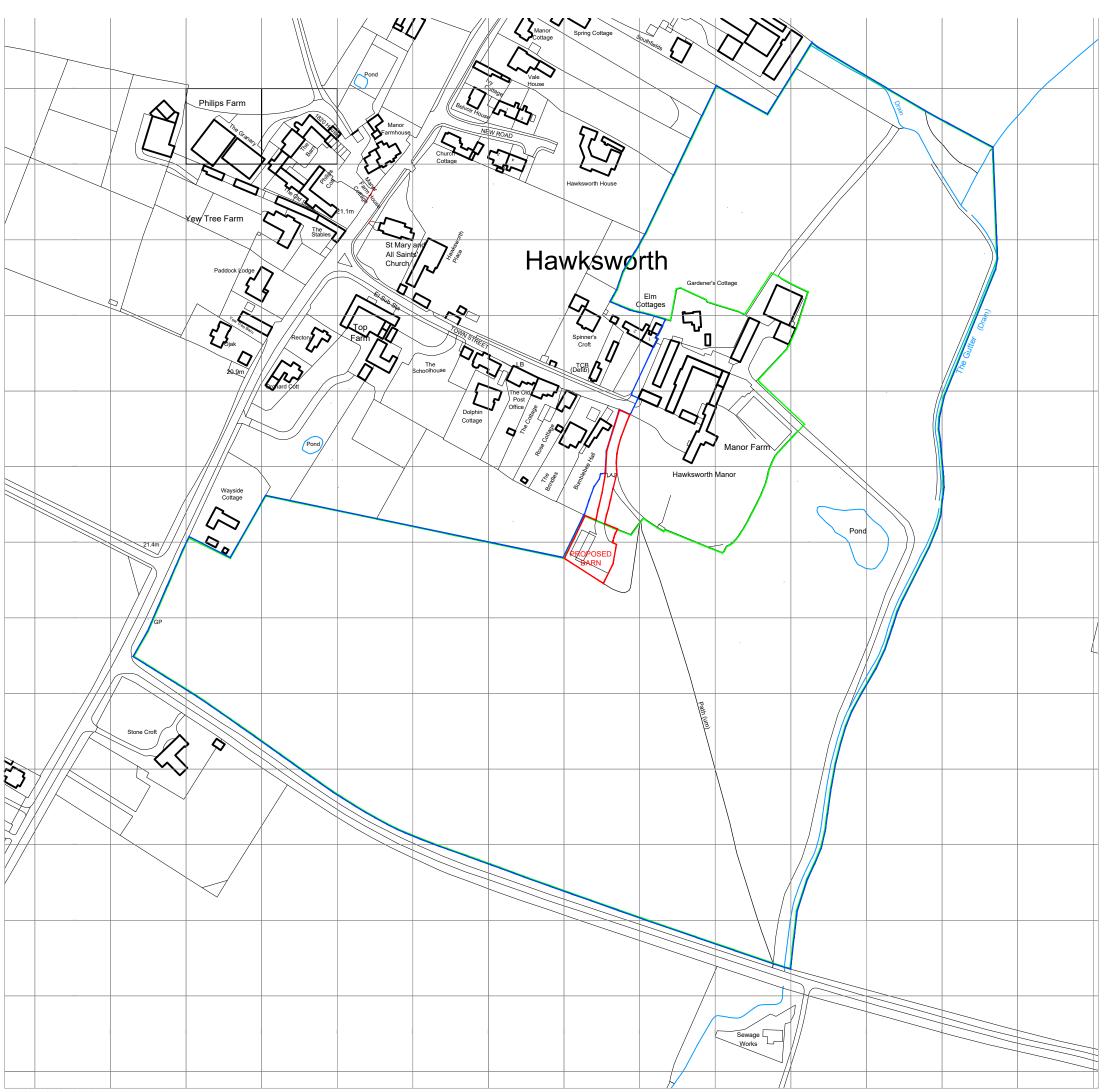

## FOR PLANNING

Revision Date Initials Notes

Key:

Red Line - Proposed Site Green Line - Agricultural Blue Line - Ownership

## Proposed Storage Barn -**Location Plan**

The Warehouse 1A Stamford Street Leicester LE1 6NL

www.staniforth.co.uk

Drawing Status: Cad Reference: Drawn: Checked: Date: Scale: FOR PLANNING 1690-F01 ICP

07-11-2023 1:2500@A3

**Proposed Barn** 

1690(2) P01