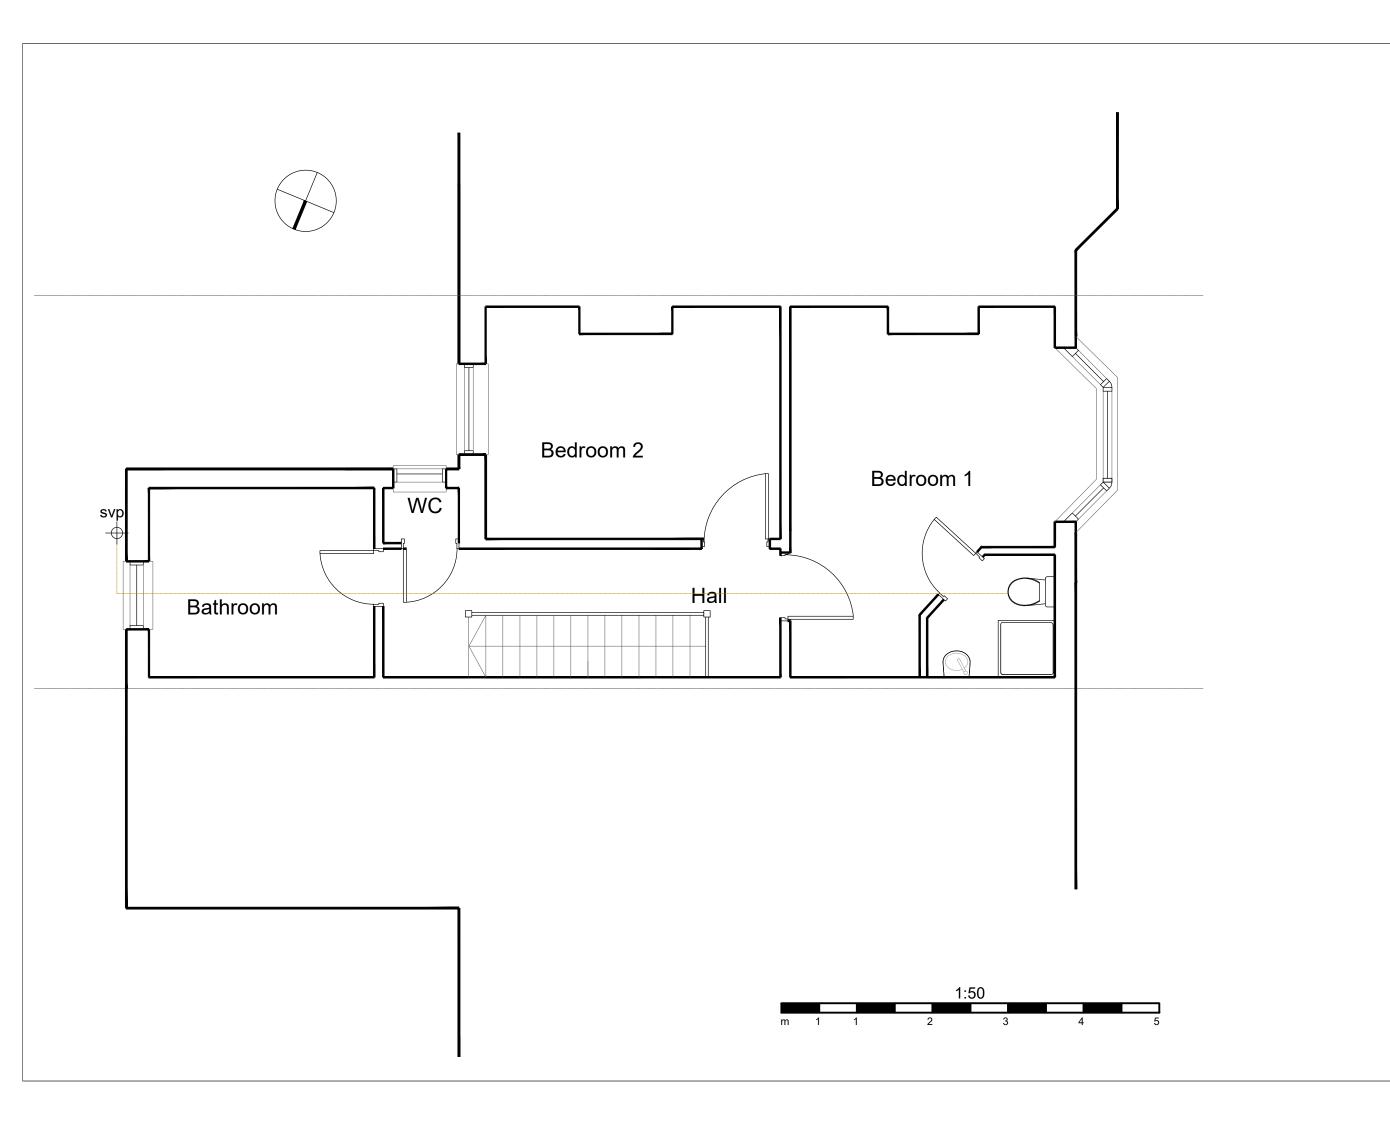

Tel /Fax: 01275 847 190

Projec

17 CHURCH ROAD BRISTOL BS3 4NF

Drawing 7

EXISTING FIRST FLOOR SKETCH SURVEY

| Scale      |         | Job Number     |  |
|------------|---------|----------------|--|
| 1:50@A3    |         |                |  |
| Date       |         | Drawing Number |  |
| 19.09.2023 |         | DI O2 A        |  |
| Drawn      | Checked | PL03 A         |  |
| JM         | -       | _              |  |