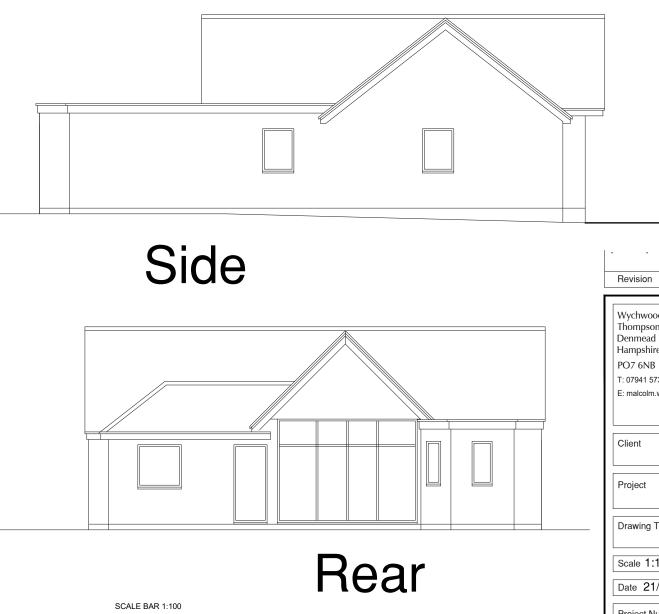

## Front

Ground Floor

Side

0

5

| Revision                                      |                                                 |                                                                       | Date  |
|-----------------------------------------------|-------------------------------------------------|-----------------------------------------------------------------------|-------|
| Wychwoo<br>Thompsor<br>Denmead<br>Hampshire   | ns Lane                                         |                                                                       |       |
| PO7 6NB                                       |                                                 |                                                                       |       |
| T: 07941 57                                   |                                                 |                                                                       |       |
| L. maicolm.                                   | w@m2architectu                                  | 16.0011                                                               |       |
|                                               |                                                 |                                                                       |       |
| Client                                        | Mr J Mι                                         | urray                                                                 |       |
| Client<br>Project                             | Propose                                         | urray<br>ed Alterations<br>Lane, Cowplain                             | 1     |
| Project                                       | Propose                                         | ed Alterations<br>Lane, Cowplain                                      | 1     |
| Project<br>Drawing T                          | Propose<br>27 Park<br>Title Plans /             | ed Alterations<br>Lane, Cowplain                                      | 1     |
| Project<br>Drawing T                          | Propose<br>27 Park<br>ittle Plans /<br>Existing | ed Alterations<br>Lane, Cowplain<br>Elevations                        | l<br> |
| Project<br>Drawing T<br>Scale 1:1<br>Date 21/ | Propose<br>27 Park<br>ittle Plans /<br>Existing | ed Alterations<br>Lane, Cowplain<br>Elevations<br>Drawn mw<br>Checked | 1     |