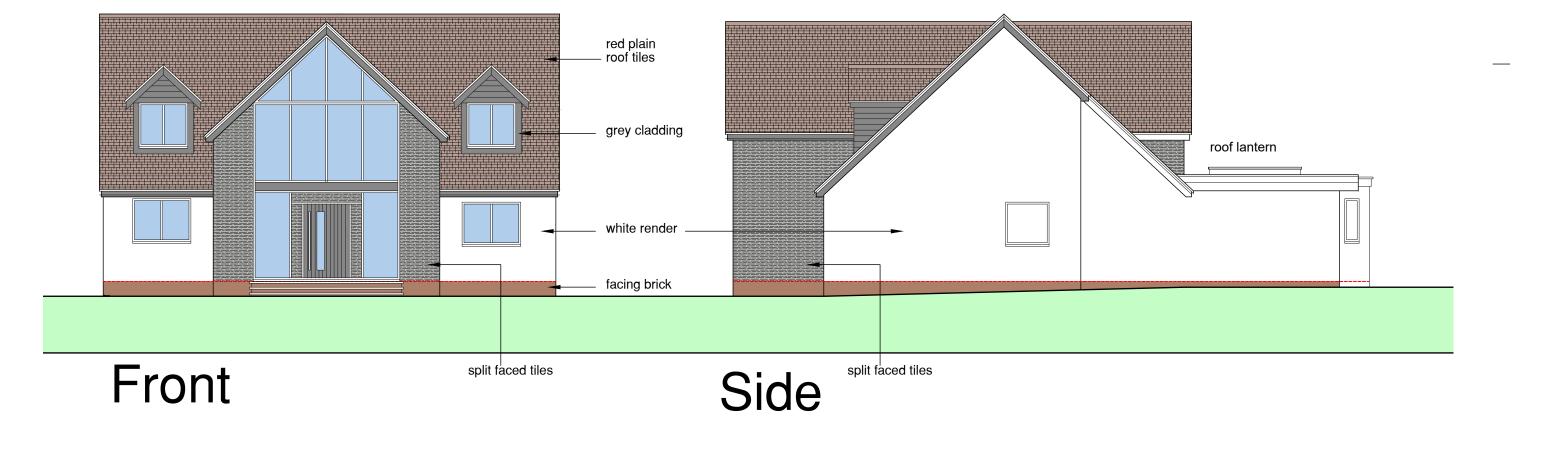

SCALE BAR 1:100

0 5 10

|                                                                                                   |                                                | •               |
|---------------------------------------------------------------------------------------------------|------------------------------------------------|-----------------|
| Revision                                                                                          |                                                | Date            |
| Wychwood Thompsons Lane Denmead Hampshire PO7 6NB T: 07941 573934 E: malcolm.w@m2architecture.com |                                                |                 |
| Client                                                                                            | Mr J Murr                                      | ay              |
| ,                                                                                                 | Proposed Alterations<br>27 Park Lane, Cowplain |                 |
| Drawing Title Elevations Proposed                                                                 |                                                |                 |
| Scale 1:100@A3                                                                                    |                                                | Drawn <b>mw</b> |
| Date 21/09/23                                                                                     |                                                | Checked         |
| Project Numb                                                                                      | er 2312                                        | )               |
| Drawing No 200                                                                                    |                                                | Revision -      |