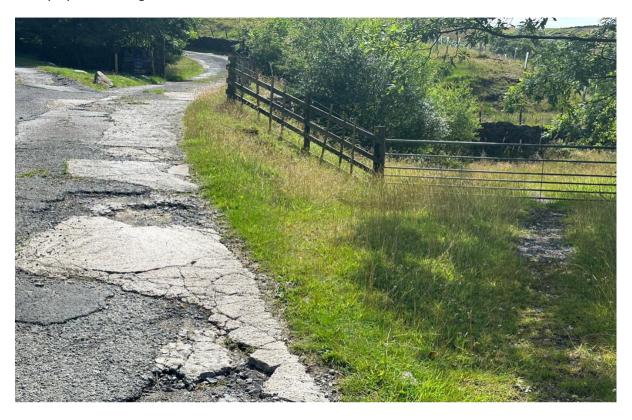

# Photographs of identified passing places along Warland Gate End

# 1. Towpath



2.West side of Canal



### 3.Entrance to Ild Water Mill



4. Layby approaching Warland Farm



#### 5. Paved area below corner



#### 6. Corner at Warland Farm



### 7. Hard standing above corner



### 8. Layby bottom of quarry



### 9. Layby, top of quarry



### 10. Field Entrance, top of quarry



## 11. Layby, left before fork



12. Layby, right before fork



#### 13. Field entrance at fork



14. Fork in road



### 15.Lay-by at bottom gate



### 16. Field entrance



### 17. Corner approaching Calf Lee House



#### 18. Entrance to Calf Lee House



### Potential new passing place 1



Potential new passing place2