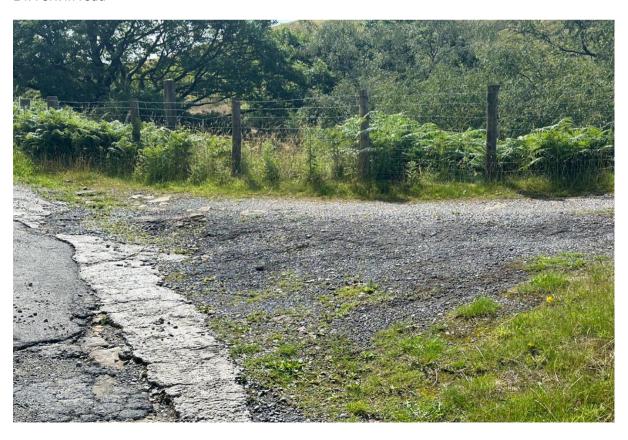

# Photographs of identified passing places along Warland Gate End

# 1. Towpath



2.West side of Canal



### 3.Entrance to Ild Water Mill



4. Layby approaching Warland Farm



#### 5. Paved area below corner



#### 6. Corner at Warland Farm



### 7. Hard standing above corner



### 8. Layby bottom of quarry



### 9. Layby, top of quarry



### 10. Field Entrance, top of quarry



## 11. Layby, left before fork



12. Layby, right before fork



#### 13. Field entrance at fork



14. Fork in road



### 15.Lay-by at bottom gate



### 16. Field entrance



### 17. Corner approaching Calf Lee House



#### 18. Entrance to Calf Lee House



### Potential new passing place 1



Potential new passing place2