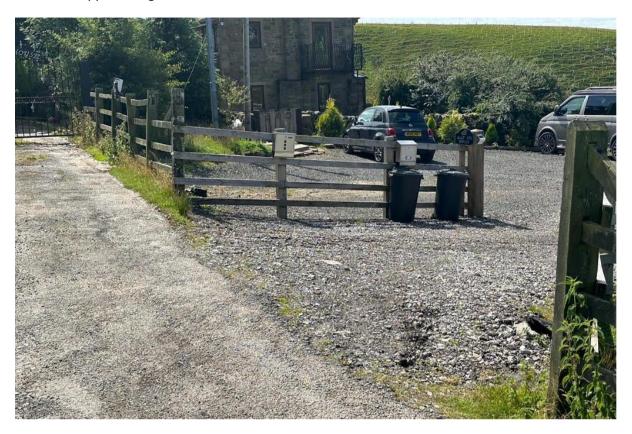

# Photographs of identified passing places along Warland Gate End

# 1. Towpath



2.West side of Canal



### 3.Entrance to Ild Water Mill



4. Layby approaching Warland Farm



#### 5. Paved area below corner



#### 6. Corner at Warland Farm



### 7. Hard standing above corner



### 8. Layby bottom of quarry



### 9. Layby, top of quarry



### 10. Field Entrance, top of quarry



## 11. Layby, left before fork



12. Layby, right before fork



#### 13. Field entrance at fork



14. Fork in road



### 15.Lay-by at bottom gate



### 16. Field entrance



### 17. Corner approaching Calf Lee House



#### 18. Entrance to Calf Lee House



### Potential new passing place 1



Potential new passing place2