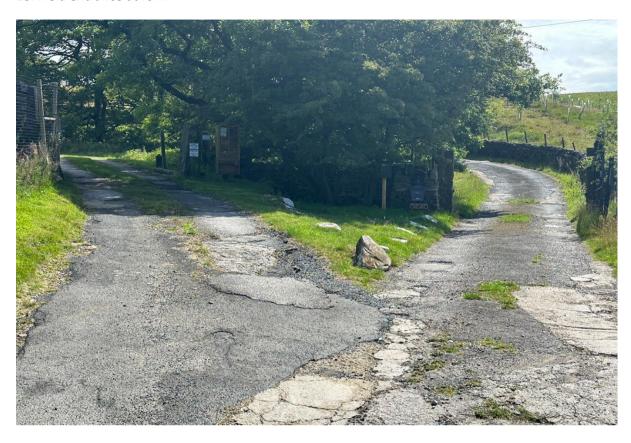

## 11. Layby, left before fork

12. Layby, right before fork

#### 13. Field entrance at fork

14. Fork in road