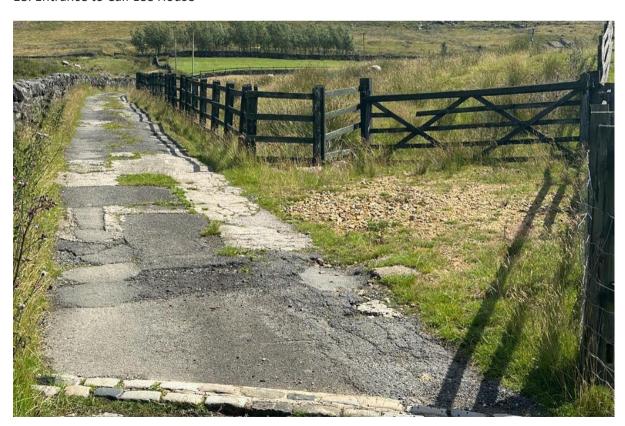

# Photographs of identified passing places along Warland Gate End

# 1. Towpath



2.West side of Canal



### 3.Entrance to Ild Water Mill



4. Layby approaching Warland Farm



#### 5. Paved area below corner



#### 6. Corner at Warland Farm



### 7. Hard standing above corner



### 8. Layby bottom of quarry



### 9. Layby, top of quarry



### 10. Field Entrance, top of quarry



## 11. Layby, left before fork



12. Layby, right before fork



#### 13. Field entrance at fork



14. Fork in road



### 15.Lay-by at bottom gate



### 16. Field entrance



### 17. Corner approaching Calf Lee House



#### 18. Entrance to Calf Lee House



### Potential new passing place 1



Potential new passing place2