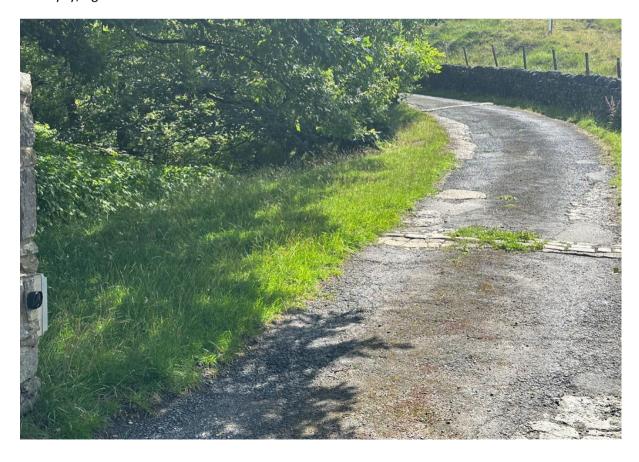

# Photographs of identified passing places along Warland Gate End

# 1. Towpath



2.West side of Canal



### 3.Entrance to Ild Water Mill



4. Layby approaching Warland Farm



#### 5. Paved area below corner



#### 6. Corner at Warland Farm



### 7. Hard standing above corner



### 8. Layby bottom of quarry



### 9. Layby, top of quarry



### 10. Field Entrance, top of quarry



## 11. Layby, left before fork



12. Layby, right before fork



#### 13. Field entrance at fork



14. Fork in road



### 15.Lay-by at bottom gate



### 16. Field entrance



### 17. Corner approaching Calf Lee House



#### 18. Entrance to Calf Lee House



### Potential new passing place 1



Potential new passing place2