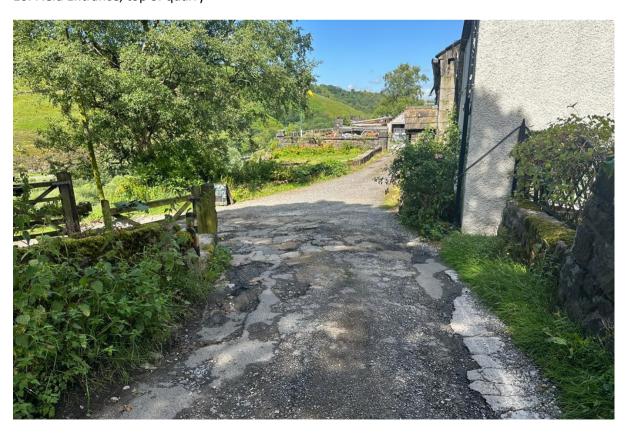

# Photographs of identified passing places along Warland Gate End

# 1. Towpath



2.West side of Canal



### 3.Entrance to Ild Water Mill



4. Layby approaching Warland Farm



#### 5. Paved area below corner



#### 6. Corner at Warland Farm



### 7. Hard standing above corner



### 8. Layby bottom of quarry



### 9. Layby, top of quarry



### 10. Field Entrance, top of quarry



## 11. Layby, left before fork



12. Layby, right before fork



#### 13. Field entrance at fork



14. Fork in road



### 15.Lay-by at bottom gate



### 16. Field entrance



### 17. Corner approaching Calf Lee House



#### 18. Entrance to Calf Lee House



### Potential new passing place 1



Potential new passing place2