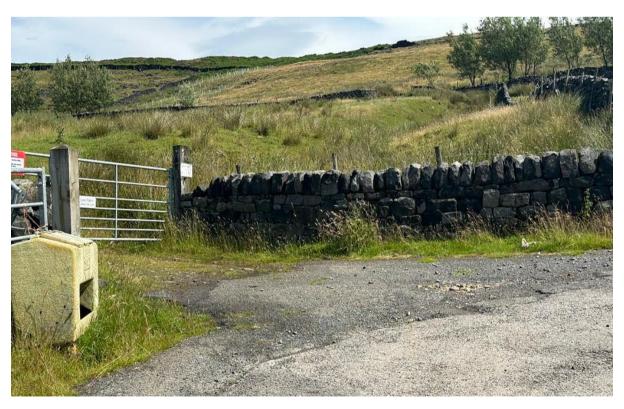

# Photographs of identified passing places along Warland Gate End

# 1. Towpath



2.West side of Canal



### 3.Entrance to Ild Water Mill



4. Layby approaching Warland Farm



#### 5. Paved area below corner



#### 6. Corner at Warland Farm



### 7. Hard standing above corner



### 8. Layby bottom of quarry



### 9. Layby, top of quarry



### 10. Field Entrance, top of quarry



## 11. Layby, left before fork



12. Layby, right before fork



#### 13. Field entrance at fork



14. Fork in road



### 15.Lay-by at bottom gate



### 16. Field entrance



### 17. Corner approaching Calf Lee House



#### 18. Entrance to Calf Lee House



### Potential new passing place 1



Potential new passing place2