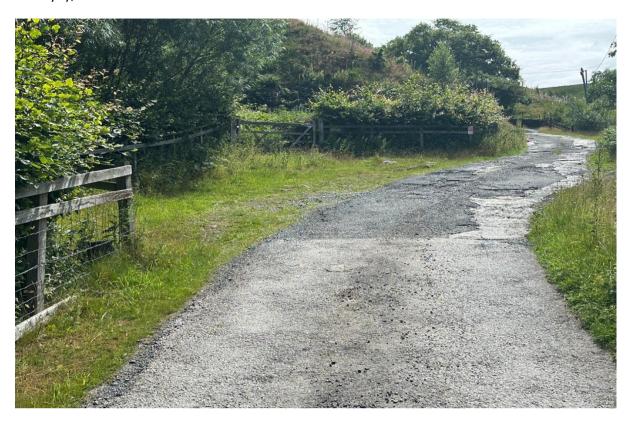

# Photographs of identified passing places along Warland Gate End

# 1. Towpath



2.West side of Canal



### 3.Entrance to Ild Water Mill



4. Layby approaching Warland Farm



#### 5. Paved area below corner



#### 6. Corner at Warland Farm



### 7. Hard standing above corner



### 8. Layby bottom of quarry



### 9. Layby, top of quarry



### 10. Field Entrance, top of quarry



## 11. Layby, left before fork



12. Layby, right before fork



#### 13. Field entrance at fork



14. Fork in road



### 15.Lay-by at bottom gate



### 16. Field entrance



### 17. Corner approaching Calf Lee House



#### 18. Entrance to Calf Lee House



### Potential new passing place 1



Potential new passing place2