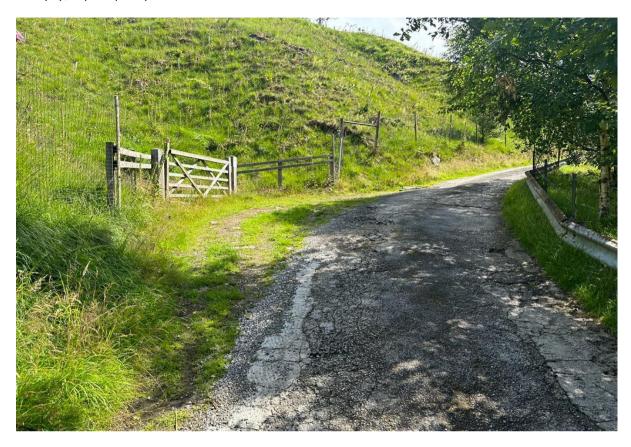

# Photographs of identified passing places along Warland Gate End

# 1. Towpath



2.West side of Canal



### 3.Entrance to Ild Water Mill



4. Layby approaching Warland Farm



#### 5. Paved area below corner



#### 6. Corner at Warland Farm



### 7. Hard standing above corner



### 8. Layby bottom of quarry



### 9. Layby, top of quarry



### 10. Field Entrance, top of quarry



## 11. Layby, left before fork



12. Layby, right before fork



#### 13. Field entrance at fork



14. Fork in road



### 15.Lay-by at bottom gate



### 16. Field entrance



### 17. Corner approaching Calf Lee House



#### 18. Entrance to Calf Lee House



### Potential new passing place 1



Potential new passing place2