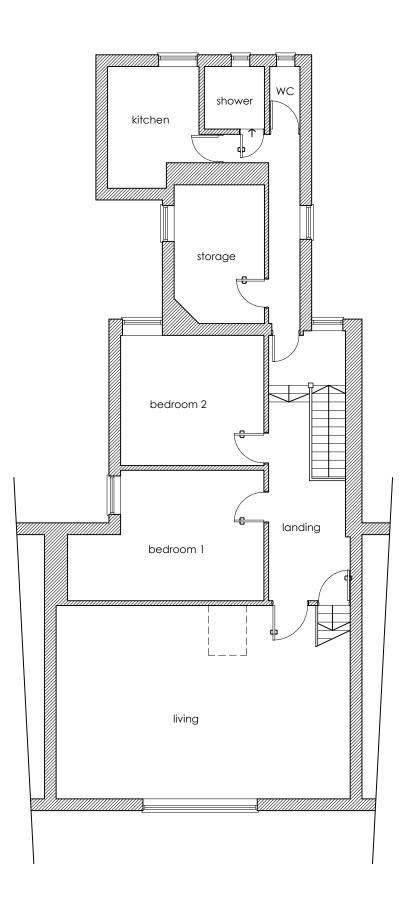

Drawing Title

26 - 27 Tower Hamlets Street, Dover Existing ground & first floor plans

Scale Mr Dominique 1:100 @ A3

Drawing No. 2070/02 A