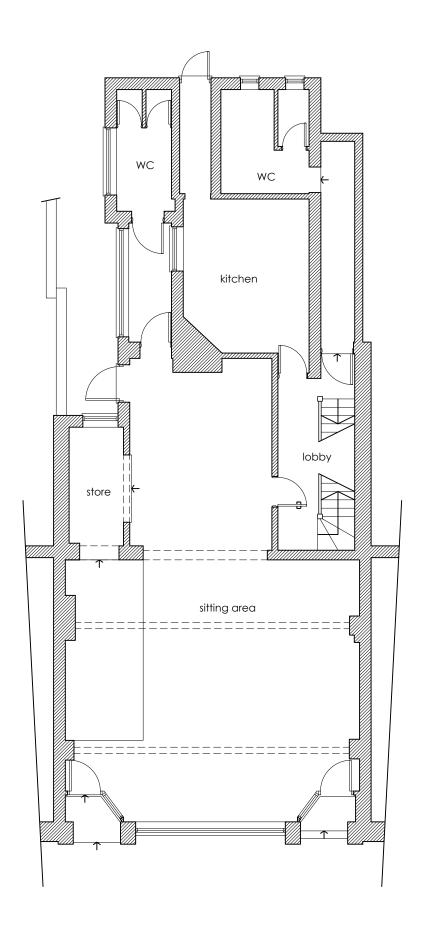

Drawing Title

26 - 27 Tower Hamlets Street, Dover Existing ground & first floor plans

Scale Mr Dominique 1:100 @ A3

Drawing No. 2070/02 A