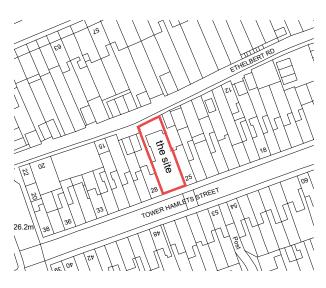

Do not scale working dimensions from this drawing, with all dimensions to be checked and verified on site.

location plan

0 10 20 30 50 75M

Architectural & Planning Consultants Unit 42 Canterbury Innovation Centre Canterbury Kent CT2 7FG T: 01227 281743 M: 07771 616348 E: info@blackrock-architecture.co.uk

Project 26 - 27 Tower Hamlets Street, Dover Existing site block and location

Drawing Title

plan

Client 10M Mr Dominique

8

0 1 2

4

6

Scale 1:200 & 1:1250 @ A3 Drawing No. 2070/01 A