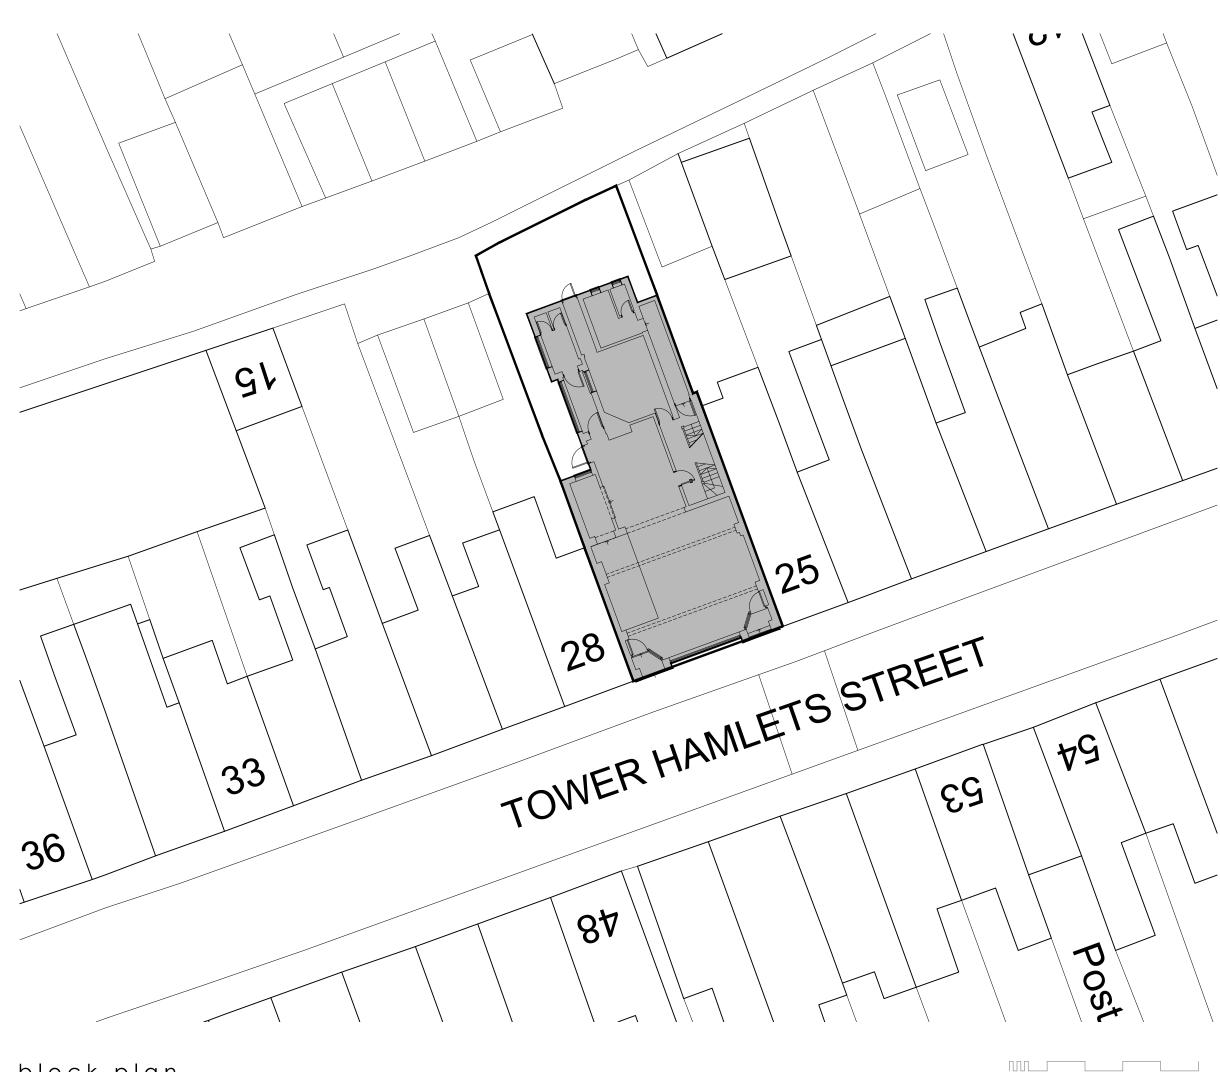

block plan

A Oct 23 LQ Issued for information

Copyright, design rights or other intellectual property rights in this drawing remain the property of Blackrock Architecture Ltd. The plans and information contained within are supplied on the express condition that they are not used in connection with the production of any building components nor the design, erection or construction of any building unless with the permission of Blackrock Architecture Ltd. The plans may not be copied nor used, disclosed nor passed to any third party for any other purpose without the express consent of Blackrock Architecture Ltd.

Project 26 - 27 Tower Hamlets Street, Dover Existing site block and location

Drawing Title

plan

Client 10M Mr Dominique

8

0 1 2

4

6

Scale 1:200 & 1:1250 @ A3 Drawing No. 2070/01 A